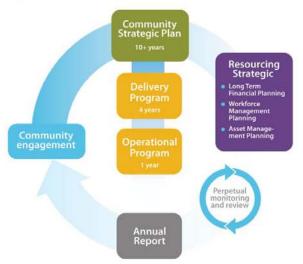

# Integrated Planning and Reporting Framework

The Integrated Planning and Reporting (IP&R) framework was established in 2009 by the New South Wales state government. This legislation requires all Councils to have the following plans developed in consultation with the community:

### Community Strategic Plan (10 years)

The Community Strategic Plan is an overview document that identifies the community's main priorities and goals for the future. It aims to describe what the community wants to see and feel in and around their area. It is based on community consultation undertaken by Council and covers at least 10 years.

### Delivery Program (4 years)

The Delivery Program is the point of reference for all activities undertaken by the Council during its term of office. The Program details the goals Council proposes to undertake over a four year period, working towards achieving certain strategies in the Community Strategic Plan.

### Operational Plan (Annual)

The Operational Plan directly addresses the goals outlined in the Delivery Program. It identifies the actions, programs and activities Council will undertake within the current financial year. The Operational Plan also allocates responsibility for each action, or set of actions, and identifies suitable performance measures for determining the effectiveness of the activities.

### Resourcing Strategy

The Resourcing Strategy demonstrates how Council will resource achievement of the Community Strategic Plan and Delivery Program. Council does not have full responsibility for implementing or resourcing all the community aspirations, State agencies, non-government organisations, community groups and individuals also have a role to play in delivering these outcomes. Council's Long Term Financial Plan, Asset Management Plan and Workforce Management Plan have been developed to outline how Council intends to resource the actions identified in the Delivery Plan and objectives of the Community Strategic Plan.