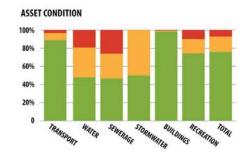

improved understanding of asset conditions, useful life, expected levels of service and funding levels required to adequately maintain replacement and renew infrastructure and other assets.

The chart below shows the condition of assets in each class. Obviously, while transport and building assets are in generally good condition, a significant proportion of water and sewerage assets are near the end of their useful life. Council has engaged a contractor to replace the current aging Muswellbrook Reuse Water Treatment Plant and replace with the Recycle Water Treatment Works. This highlights the need for continued investment in asset renewal.

Investment is also required to operate and maintain existing assets, and also to build new assets to meet the needs and aspirations of the community.



Muswellbrook Shire Council Operational Plan 2017-2017

# REVENUE POLICY Part 1 – Rates & Charges

### A. Rating

#### 1. Introduction

In accordance with Section 532 of the Local Government Act 1993, a Council must not make a rate or charge until it has given public notice of its draft Operational Plan for the year for which the rate is to be made and has considered any submissions received. In practice a Council should first adopt its final Operational Plan and then make rates and charges by resolution. (s535).

#### 2. General Valuation

A general re-valuation of the Shire took place during 2016, with a base date of 1 July 2016.

These valuations will be used for rating purposes from July 2017. These valuations will continue to be used until revised through general and special re-valua