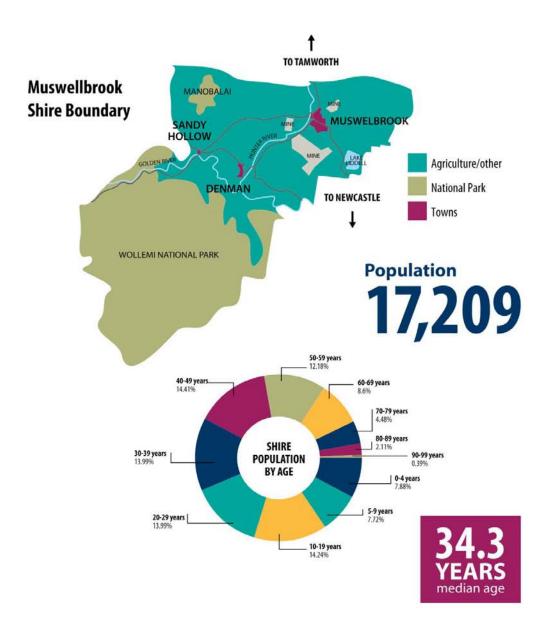

### Snapshot of the Shire

Muswellbrook Shire is centrally located in the Upper Hunter Valley, approximately 130km north-west of Newcastle. By road, Muswellbrook is approximately three hours from Sydney, two hours from Tamworth and 90 minutes from Newcastle.

The Shire's boundary is delineated by Lake Liddell to the east, Wollemi National Park to the west, Aberdeen to the north and Coricudgy State Forest to the south.

Muswellbrook Shire covers 3,402km<sup>2</sup>, of which 1,455km (43%) is national park.

Approximately 17,209 people live in the Muswellbrook Shire Local Government Area (LGA), up around 4% from 2011. Most of this growth has been concentrated in the town of Muswellbrook. Council anticipates growth to continue in the short to medium term due to affordable housing and educational opportunities.

It is a welcoming community offering all the cultural, recreational, educational and community facilities that you would expect to find in a city.

Muswellbrook and Denman are the largest towns in the Shire along with a number of outlying rural communities including Sandy Hollow, Wybong, Baerami, Martindale, McCullys Gap, Widden and Muscle Creek.

The population of Muswellbrook Shire tends to be a younger community, with the median age of people being 34 years (2011 ABS Census), compared with 38 for NSW, and 37 for Australia.

Of this population 7.9% are aged 0-4 years (pre-school age) compared with NSW at 6.6%, while 22% are aged 5-19 years (school age/dependants) compared with NSW at 19%. At the 2011 Census, the population was 51.7% male and 48.3% female.