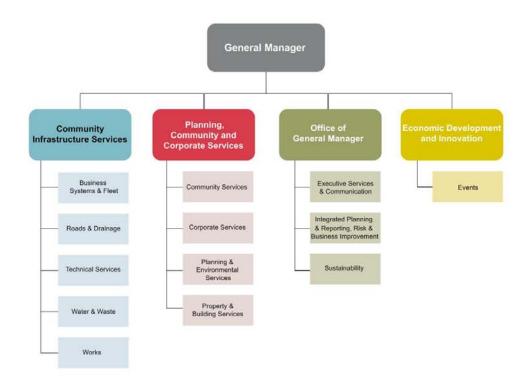

### **Muswellbrook Shire Council Organisational Chart**

Council's leadership team comprises the General Manager, the Director Planning, Community and Corporate Services, the Director Community Infrastructure Services, Executive Manager of Water & Waste and Executive Manager Economic Development and Innovation.

The chart below shows the current organisational structure:

8 of 60 Muswellbrook Shire Council Operational Plan 2017-2017