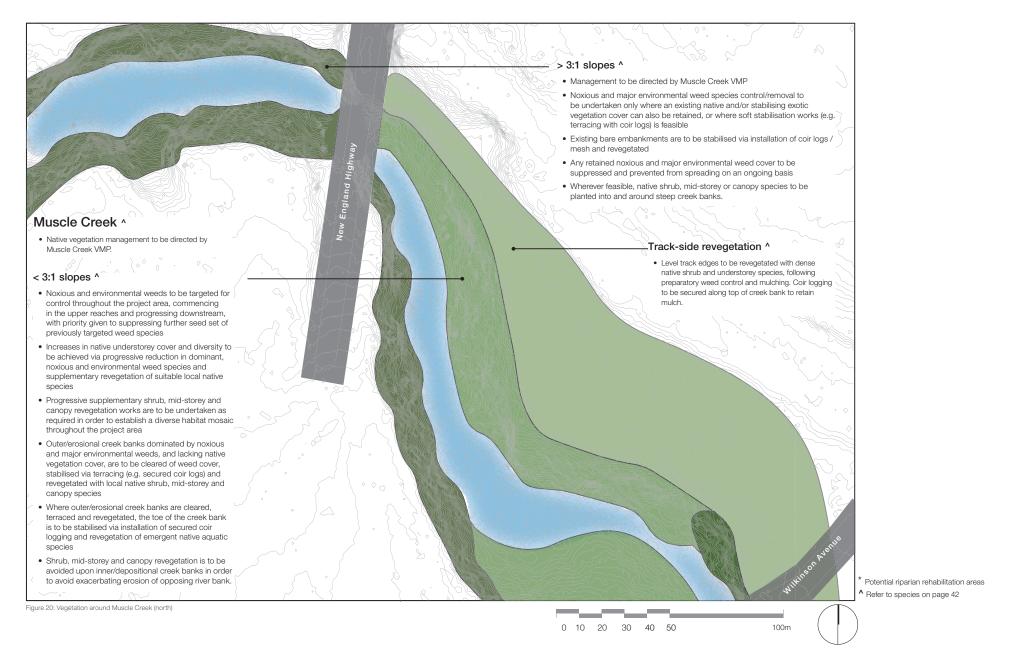

### Precinct 4 - Nature Trail



## Precinct 5 - Olympic Park





### **PROPOSED**



Figure 22: Section of vegetation in Muscle Creek

## Species in Muscle Creek - Precinct 4 and 5

| MAJOR TARGET WEED<br>SPECIES                 | TYPICAL DIVERSITY<br>PLANTING   |
|----------------------------------------------|---------------------------------|
| Acacia podalyriifolia                        | Aristida ramosa                 |
| Anredera cordifolia                          | Echinopogon caespitosus         |
| Araujia sericifera                           | Elymus scaber                   |
| Brassica sp.                                 | Eragrostis leptostachya         |
| Bromus catharticus                           | Microlaena stipoides            |
| Bromus sp.                                   | Paspalidium avers