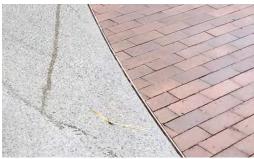

- 3m wide shared pathways will be concrete with recycled brick edging (Image - Glebe, Sydney)
- Currently the existing walkway to Muscle Creek is a 1.5m wide concrete footpath. To make this a shared pathway, a simple application of recycled brick edge
- Resting points along the river edge at Precinct 2 have the opportunity to be sandstone crazy paving
- The Urban Beach at Precinct 1 will be sand/10mm river gravel to suit the existing riparian edge landscape character
- Cement stabilised crushed sandstone and decomposed granite informal nature trails