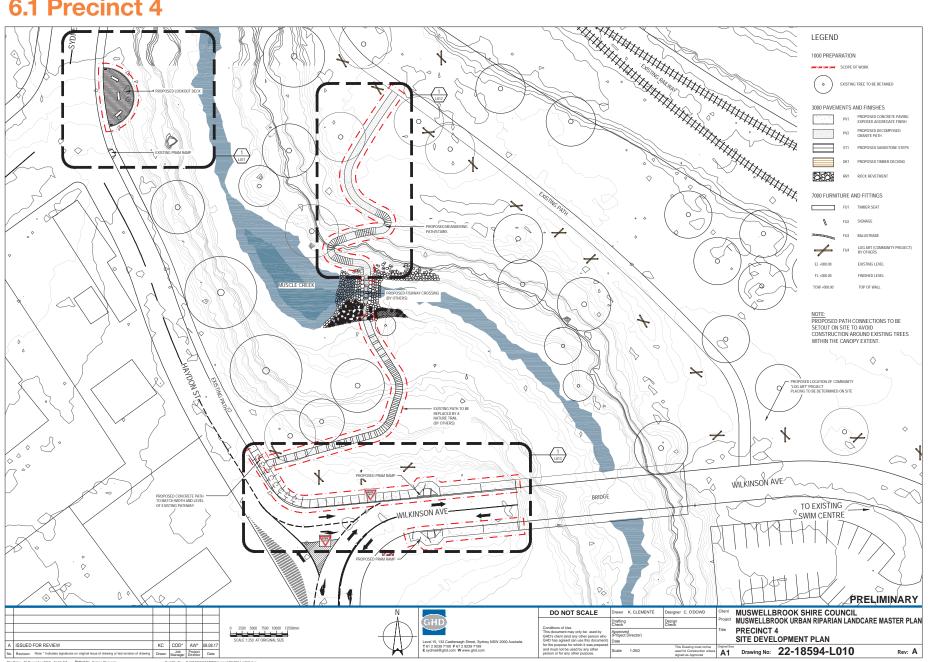

e and seats

- A consistent design language of seating and information boards at resting points and shared path routes is recommended (Image - Bedlam Bay).

#### Sandstone wall

- A durable sandstone for retaining wall applications is recommended. This image illustrates a retaining wall made from Sydney sandstone.

### Bridge

- A steel bridge will connect the proposed facilities at Precinct 1, Karoola Parklands and span over Karoola Pond. The bridge will ideally be located above the 2 year ARI flood event water level of 147 metres (Image -Johnstone Canal)
- A timber bridge and deck will connect the amenities area to the wetlands in Precinct 1
- Lookout areas will be designed as steel with a timber detail to soften visual amenity.

**Section 06** 

**Detail drawings** 

## 6.1 Precinct 4











## 6.2 Precinct 1









Muswellbrook Urban Riparian Landcare Master Plan Master Plan Report - December 2017 68





GHDWoodhead





www.fleetwoodurban.com.au Ph: 1300 989 100



© 2015 Fleetwood Urban Pty Ltd. No part of this sheet may be copied, reproduced, scanned or stored, whether in whole or part, in any form or by any means. Fleetwood Urban will not hesitate to take appropriate legal action if its rights in this respect are infringed.

Confidential Property.
Loaned to you subject to the following conditions. Must not be copied, reproduced, made available or shown to any other 3rd party without express permission. To be returned upon request.

Graphical representation of product is shown for information purposes only. Product shadows are simulated and may not reflect act