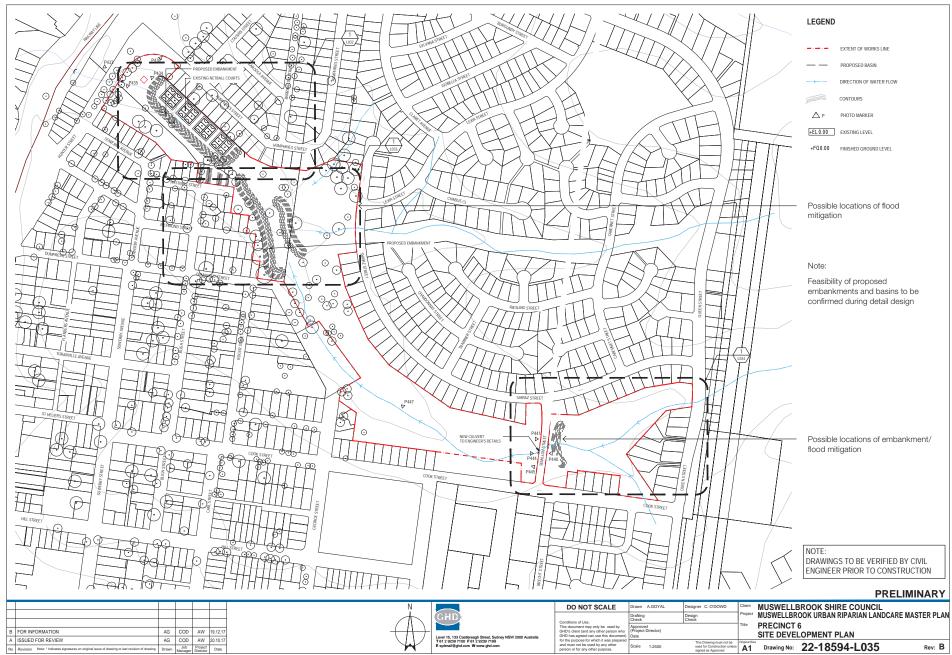

this sheet may be copied, reproduced, scanned or stored, whether in whole or part, in any form or by any means. Fleetwood Urban will not heisitate to take appropriate legal action if its rights in this respect are infringed.

Confidential Property.
Loaned to you subject to the following conditions. Must not be copied, reproduced, made available or shown to any other 3rd party without express permission. To be returned upon request.

Graphical representation of product is shown for information purposes only. Product shadows are simulated and may not reflect actual conditions.

DRAWN BY FP

ISSUE 04/12/2017

CLIENT

MUSWELLBROOK COUNCIL

ARCHITECT

GHD WOODHEAD

**GHD**WOODHEAD

PROJECT

MUSWELLBROOK

Maswollbrook

PRODUCT

70m STIRLING™ BRIDGE

3D PRODUCT DRAWING

L031

## 6.3 Precinct 6









GHDWoodhead



GHDWoodhead

Ref 22/18594 Document Status

### **GHD Woodhead Pty Ltd**

/T/(02) 9239 7100 /F/(02) 9239 7677 /W/ghdwoodhead.com

© GHD Woodhead Pty Ltd 2016

This document is and shall remain the property of GHDWoodhead. The document may only be used for the purpose of assessing our offer of services and for inclusion in documentation for the engagement of GHDWoodhead. Unauthorised use of this document in any form whatsoever is prohibited.

Location:

N:\AU\Newcastle\Projects\22\18594\Document Transfer\Outgoing\20171221\_Final Report

### **Document Status**

| REV NO. | AUTHOR           | REVIEWER     |           | AUTHORISATION |           |            |
|---------|------------------|--------------|-----------|---------------|-----------|------------|
|         |