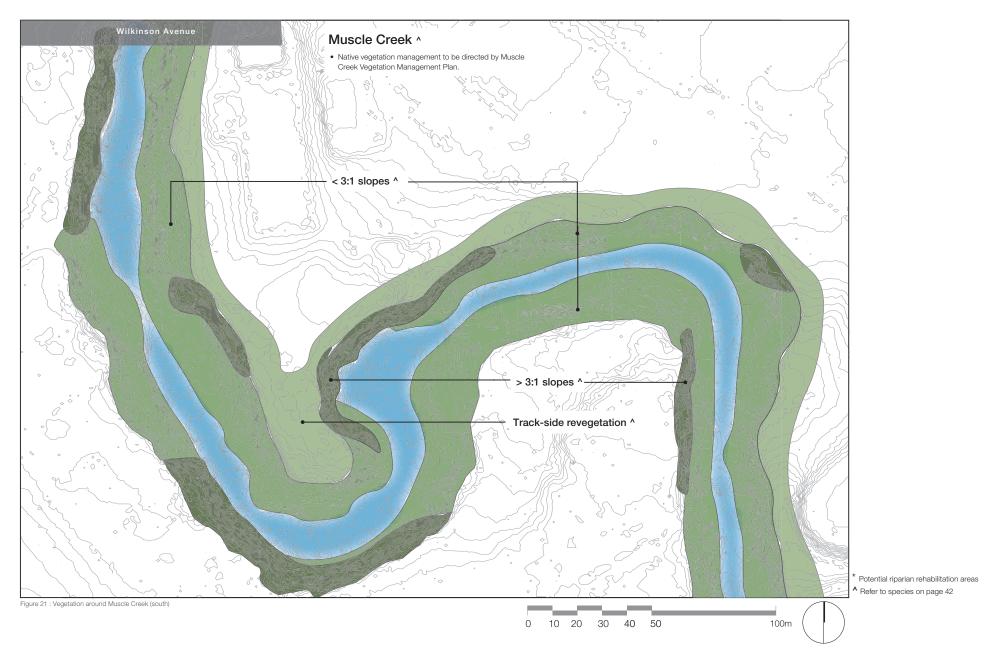

### Precinct 4 - Nature Trail



## Precinct 5 - Olympic Park





### **PROPOSED**



Figure 22: Section of vegetation in Muscle Creek

## Species in Muscle Creek - Precinct 4 and 5

| MAJOR TARGET WEED<br>SPECIES                 | TYPICAL DIVERSITY<br>PLANTING   |
|----------------------------------------------|---------------------------------|
| Acacia podalyriifolia                        | Aristida ramosa                 |
| Anredera cordifolia                          | Echinopogon caespitosus         |
| Araujia sericifera                           | Elymus scaber                   |
| Brassica sp.                                 | Eragrostis leptostachya         |
| Bromus catharticus                           | Microlaena stipoides            |
| Bromus sp.                                   | Paspalidium aversum             |
| Cardiospermum