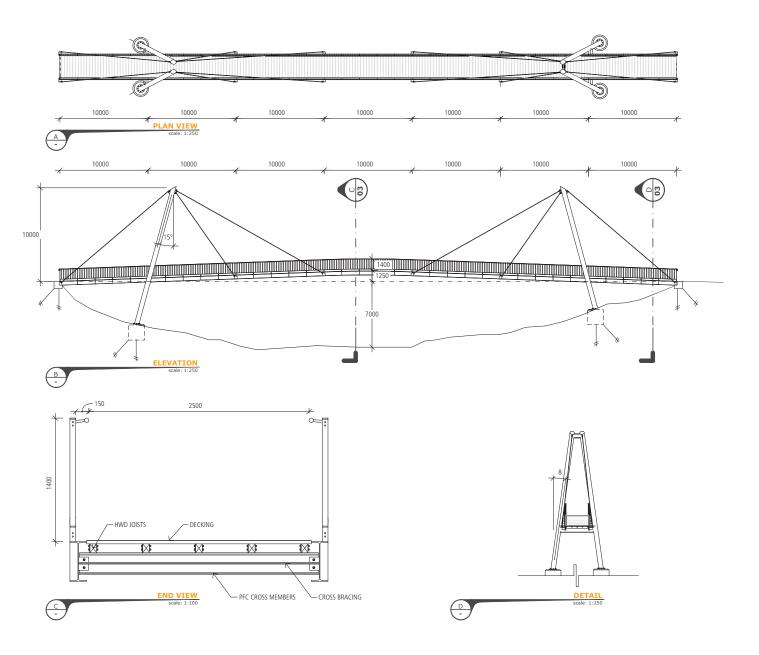

GHD WOODHEAD

**GHD**WOODHEAD

PROJECT

MUSWELLBROOK

Massmollsroop

70m STIRLING™ BRIDGE

3D PRODUCT DRAWING

www.fleetwoodurban.com.au Ph: 1300 989 100

GHD WOODHEAD

**GHD**WOODHEAD

PROJECT

MUSWELLBROOK

Massollerook

PRODUCT

70m STIRLING™ BRIDGE

3D PRODUCT DRAWING