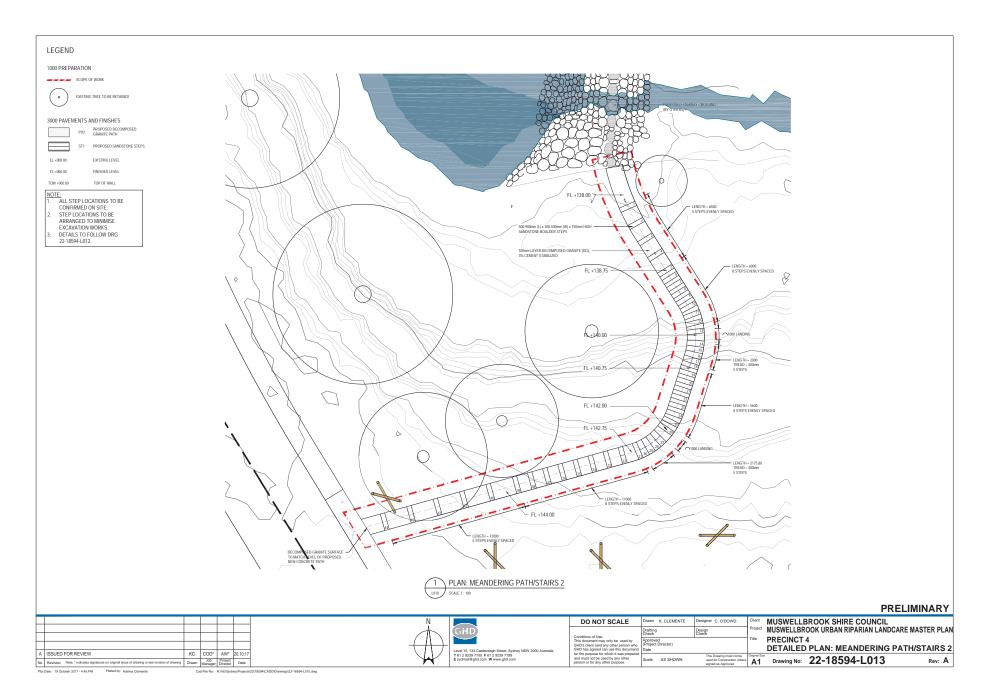

seats

- A consistent design language of seating and information boards at resting points and shared path routes is recommended (Image - Bedlam Bay).

#### Sandstone wall

- A durable sandstone for retaining wall applications is recommended. This image illustrates a retaining wall made from Sydney sandstone.

### Bridge

- A steel bridge will connect the proposed facilities at Precinct 1, Karoola Parklands and span over Karoola Pond. The bridge will ideally be located above the 2 year ARI flood event water level of 147 metres (Image -Johnstone Canal)
- A timber bridge and deck will connect the amenities area to the wetlands in Precinct 1
- Lookout areas will be designed as steel with a timber detail to soften visual amenity.

**Section 06** 

**Detail drawings** 

## 6.1 Precinct 4











## 6.2 Precinct 1









Muswellbrook Urban Riparian Landcare Master Plan Master Plan Report - December 2017 68





GHDWoodhead





www.fleetwoodurban.com.au Ph: 1300 989 100



© 2015 Fleetwood Urban Pty Ltd. No part of this sheet may be copied, reproduced, scanned or stored, whether in whole or part, in any form or by any means. Fleetwood Urban will not hesitate to take appropriate legal action if its rights in this respect are infringed.

Confidential Property.
Loaned to you subject to the following conditions. Must not be copied, reproduced, made available or shown to any other 3rd party without express permission. To be returned upon request.

Graphical representation of product is shown for information purposes only. Product shadows are simulated and may not reflect actual co