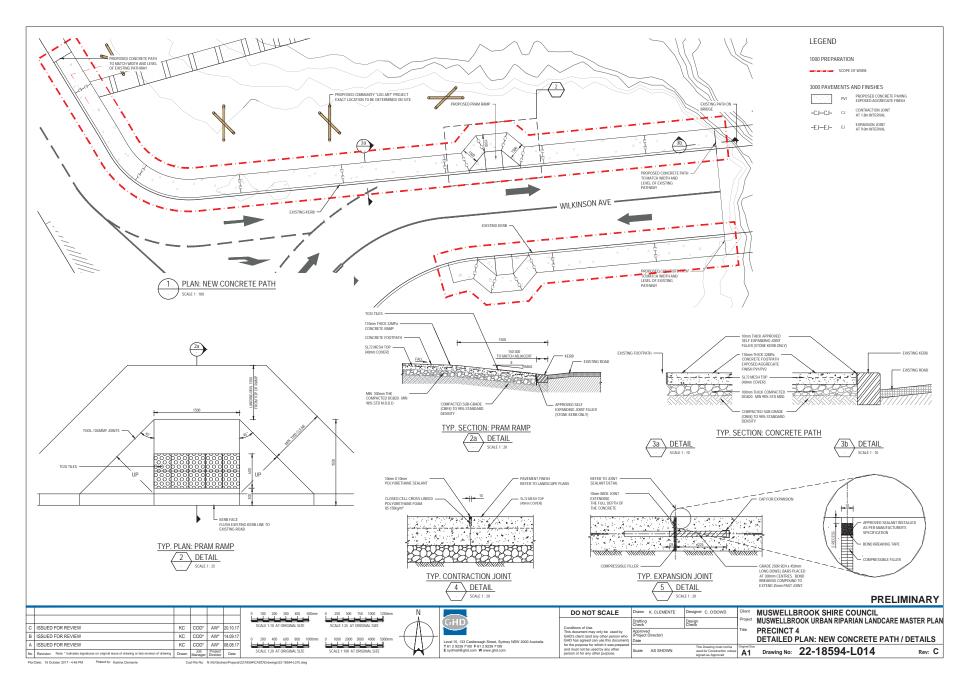

ats

- A consistent design language of seating and information boards at resting points and shared path routes is recommended (Image - Bedlam Bay).

#### Sandstone wall

- A durable sandstone for retaining wall applications is recommended. This image illustrates a retaining wall made from Sydney sandstone.

### Bridge

- A steel bridge will connect the proposed facilities at Precinct 1, Karoola Parklands and span over Karoola Pond. The bridge will ideally be located above the 2 year ARI flood event water level of 147 metres (Image -Johnstone Canal)
- A timber bridge and deck will connect the amenities area to the wetlands in Precinct 1
- Lookout areas will be designed as steel with a timber detail to soften visual amenity.

**Section 06** 

**Detail drawings** 

## 6.1 Precinct 4











## 6.2 Precinct 1









Muswellbrook Urban Riparian Landcare Master Plan Master Plan Report - December 2017 68





GHDWoodhead





www.fleetwoodurban.com.au Ph: 1300 989 100



© 2015 Fleetwood Urban Pty Ltd. No part of this sheet may be copied, reproduced, scanned or stored, whether in whole or part, in any form or by any means. Fleetwood Urban will not hesitate to take appropriate legal action if its rights in this respect are infringed.

Confidential Property.
Loaned to you subject to the following conditions. Must not be copied, reproduced, made available or shown to any other 3rd party without express permission. To be returned upon request.

Graphical representation of product is shown for information purposes only. Product shadows are simulated and may not reflect actual cond