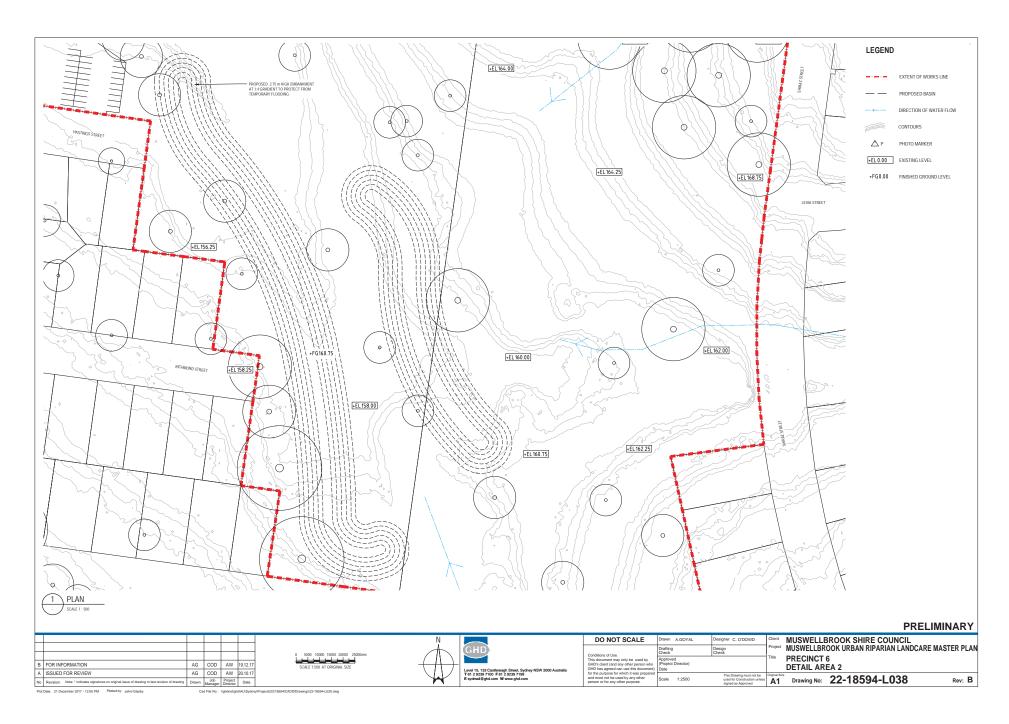

sheet may be copied, reproduced, scanned or stored, whether in whole or part, in any form or by any means. Fleetwood Urban will not heisitate to take appropriate legal action if its rights in this respect are infringed.

Confidential Property.
Loaned to you subject to the following conditions. Must not be copied, reproduced, made available or shown to any other 3rd party without express permission. To be returned upon request.

Graphical representation of product is shown for information purposes only. Product shadows are simulated and may not reflect actual conditions.

DRAWN BY FP

ISSUE 04/12/2017

CLIENT

MUSWELLBROOK COUNCIL

ARCHITECT

GHD WOODHEAD

**GHD**WOODHEAD

PROJECT

MUSWELLBROOK

Maswollbrook

PRODUCT

70m STIRLING™ BRIDGE

3D PRODUCT DRAWING

L031

## 6.3 Precinct 6









GHDWoodhead



GHDWoodhead

Ref 22/18594 Document Status

### **GHD Woodhead Pty Ltd**

/T/(02) 9239 7100 /F/(02) 9239 7677 /W/ghdwoodhead.com

© GHD Woodhead Pty Ltd 2016

This document is and shall remain the property of GHDWoodhead. The document may only be used for the purpose of assessing our offer of services and for inclusion in documentation for the engagement of GHDWoodhead. Unauthorised use of this document in any form whatsoever is prohibited.

Location:

N:\AU\Newcastle\Projects\22\18594\Document Transfer\Outgoing\20171221\_Final Report

### **Document Status**

| REV NO. | AUTHOR           | REVIEWER     |           | AUTHORISATION |           |            |
|---------|------------------|--------------|-----------|---------------|-----------|------------|
|         |