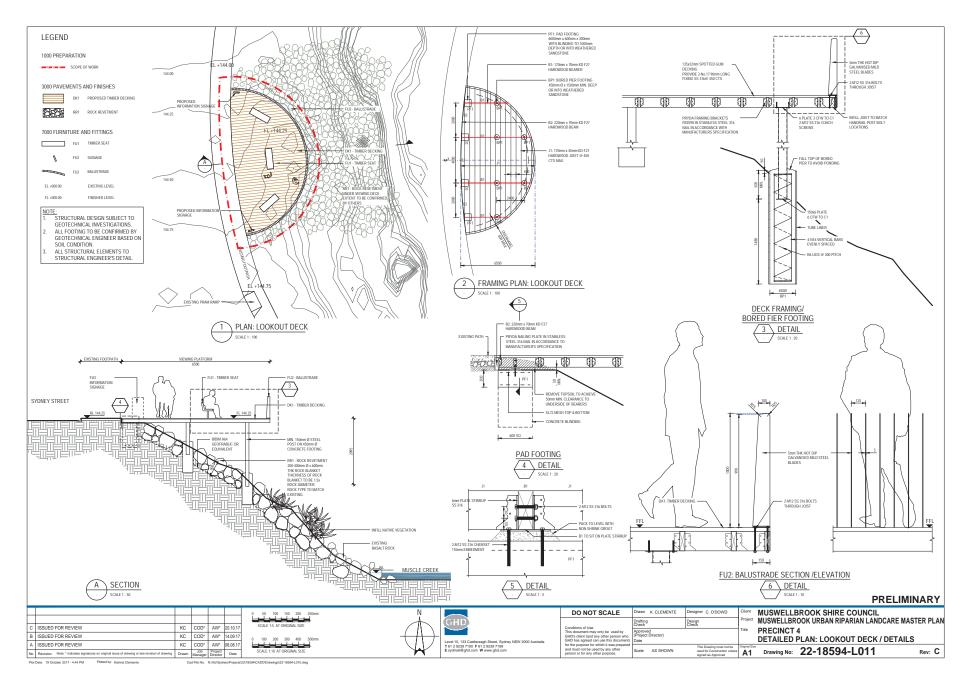

and seats

- A consistent design language of seating and information boards at resting points and shared path routes is recommended (Image - Bedlam Bay).

#### Sandstone wall

- A durable sandstone for retaining wall applications is recommended. This image illustrates a retaining wall made from Sydney sandstone.

### Bridge

- A steel bridge will connect the proposed facilities at Precinct 1, Karoola Parklands and span over Karoola Pond. The bridge will ideally be located above the 2 year ARI flood event water level of 147 metres (Image -Johnstone Canal)
- A timber bridge and deck will connect the amenities area to the wetlands in Precinct 1
- Lookout areas will be designed as steel with a timber detail to soften visual amenity.

**Section 06** 

**Detail drawings** 

## 6.1 Precinct 4











## 6.2 Precinct 1









Muswellbrook Urban Riparian Landcare Master Plan Master Plan Report - December 2017 68





GHDWoodhead





www.fleetwoodurban.com.au Ph: 1300 989 100



© 2015 Fleetwood Urban Pty Ltd. No part of this sheet may be copied, reproduced, scanned or stored, whether in whole or part, in any form or by any means. Fleetwood Urban will not hesitate to take appropriate legal action if its rights in this respect are infringed.

Confidential Property.
Loaned to you subject to the following conditions. Must not be copied, reproduced, made available or shown to any other 3rd party without express permission. To be returned upon request.

Graphical representation of product is shown for information purposes only. Product shadows are simulated and may not reflect actua