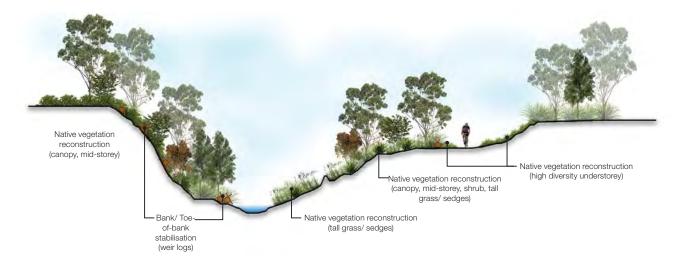

### Precinct 4 - Nature Trail



## Precinct 5 - Olympic Park





### **PROPOSED**



Figure 22: Section of vegetation in Muscle Creek

## Species in Muscle Creek - Precinct 4 and 5

| MAJOR TARGET WEED<br>SPECIES                 | TYPICAL DIVERSITY<br>PLANTING   |
|----------------------------------------------|---------------------------------|
| Acacia podalyriifolia                        | Aristida ramosa                 |
| Anredera cordifolia                          | Echinopogon caespitosus         |
| Araujia sericifera                           | Elymus scaber                   |
| Brassica sp.                                 | Eragrostis leptostachya         |
| Bromus catharticus                           | Microlaena stipoides            |
| Bromus sp.                                   | Paspalidium aversum             |
| Cardiospermum grandiflorum