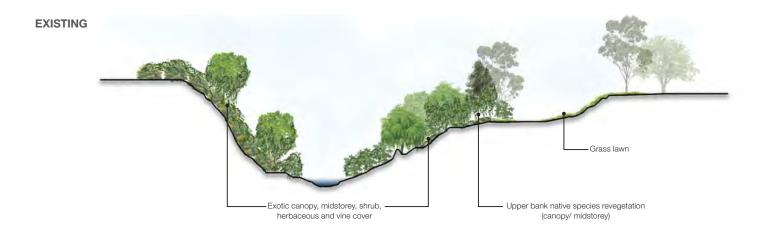

### Precinct 4 - Nature Trail



## Precinct 5 - Olympic Park





### **PROPOSED**



Figure 22: Section of vegetation in Muscle Creek

## Species in Muscle Creek - Precinct 4 and 5

| MAJOR TARGET WEED<br>SPECIES                 | TYPICAL DIVERSITY<br>PLANTING   |
|----------------------------------------------|---------------------------------|
| Acacia podalyriifolia                        | Aristida ramosa                 |
| Anredera cordifolia                          | Echinopogon caespitosus         |
| Araujia sericifera                           | Elymus scaber                   |
| Brassica sp.                                 | Eragrostis leptostachya         |
| Bromus catharticus                           | Microlaena stipoides            |
| Bromus sp.                                   | Paspalidium aversum             |
| Cardiospermum g