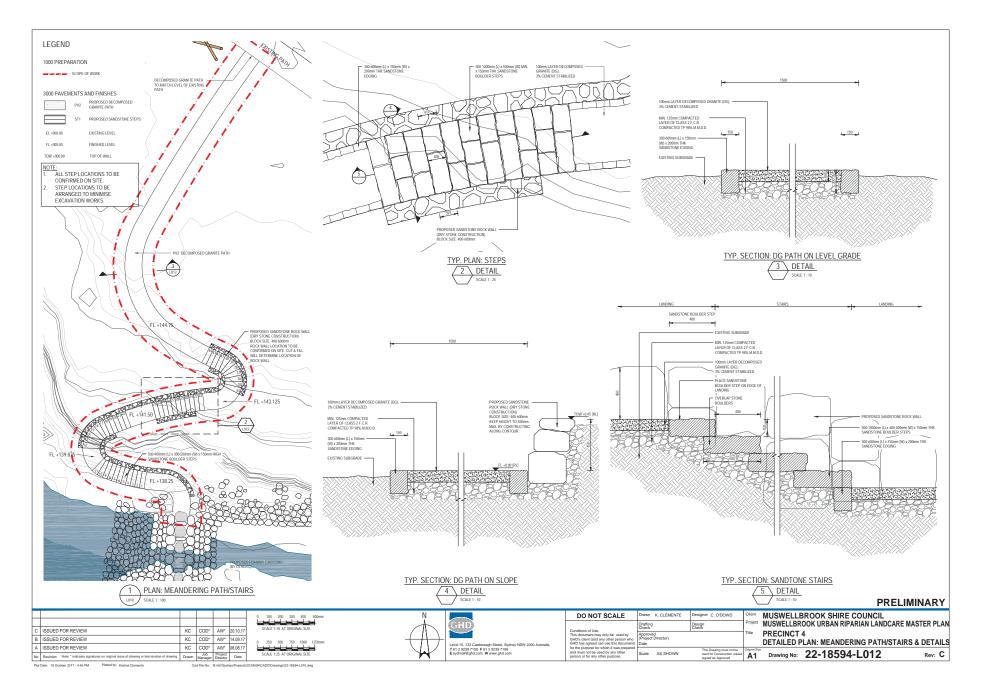

d seats

- A consistent design language of seating and information boards at resting points and shared path routes is recommended (Image - Bedlam Bay).

#### Sandstone wall

- A durable sandstone for retaining wall applications is recommended. This image illustrates a retaining wall made from Sydney sandstone.

### Bridge

- A steel bridge will connect the proposed facilities at Precinct 1, Karoola Parklands and span over Karoola Pond. The bridge will ideally be located above the 2 year ARI flood event water level of 147 metres (Image -Johnstone Canal)
- A timber bridge and deck will connect the amenities area to the wetlands in Precinct 1
- Lookout areas will be designed as steel with a timber detail to soften visual amenity.

**Section 06** 

**Detail drawings** 

## 6.1 Precinct 4











## 6.2 Precinct 1









Muswellbrook Urban Riparian Landcare Master Plan Master Plan Report - December 2017 68





GHDWoodhead





www.fleetwoodurban.com.au Ph: 1300 989 100



© 2015 Fleetwood Urban Pty Ltd. No part of this sheet may be copied, reproduced, scanned or stored, whether in whole or part, in any form or by any means. Fleetwood Urban will not hesitate to take appropriate legal action if its rights in this respect are infringed.

Confidential Property.
Loaned to you subject to the following conditions. Must not be copied, reproduced, made available or shown to any other 3rd party without express permission. To be returned upon request.

Graphical representation of product is shown for information purposes only. Product shadows are simulated and may not reflect actual