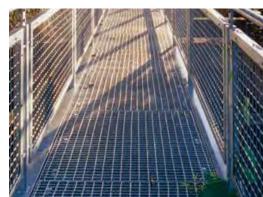

### Bridge

- A steel bridge will connect the proposed facilities at Precinct 1, Karoola Parklands and span over Karoola Pond. The bridge will ideally be located above the 2 year ARI flood event water level of 147 metres (Image -Johnstone Canal)
- A timber bridge and deck will connect the amenities area to the wetlands in Precinct 1
- Lookout areas will be designed as steel with a timber detail to soften visual amenity.