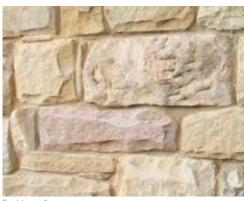

#### Sandstone wall

- A durable sandstone for retaining wall applications is recommended. This image illustrates a retaining wall made from Sydney sandstone.