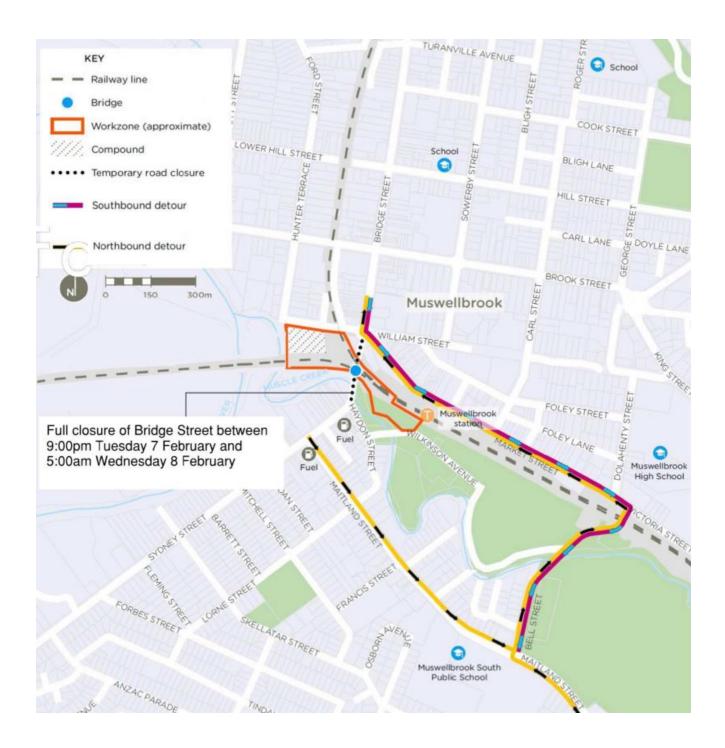

## What you can expect

The installation of the truss façade panel requires temporary closure of Bridge Street to complete the installation safely.

Road and pedestrian changes include full closure of Bridge Street **between 9pm Tuesday 7/2/23 to 5am Wednesday 8/2/23.** 

During the full closure both northbound and southbound traffic will be diverted via Bell St and Market Street. Pedestrians will still be able to walk under the bridges, however there will be periods where we will need to stop pedestrians for up to 15 minutes while we are lifting and positioning the façade panel.