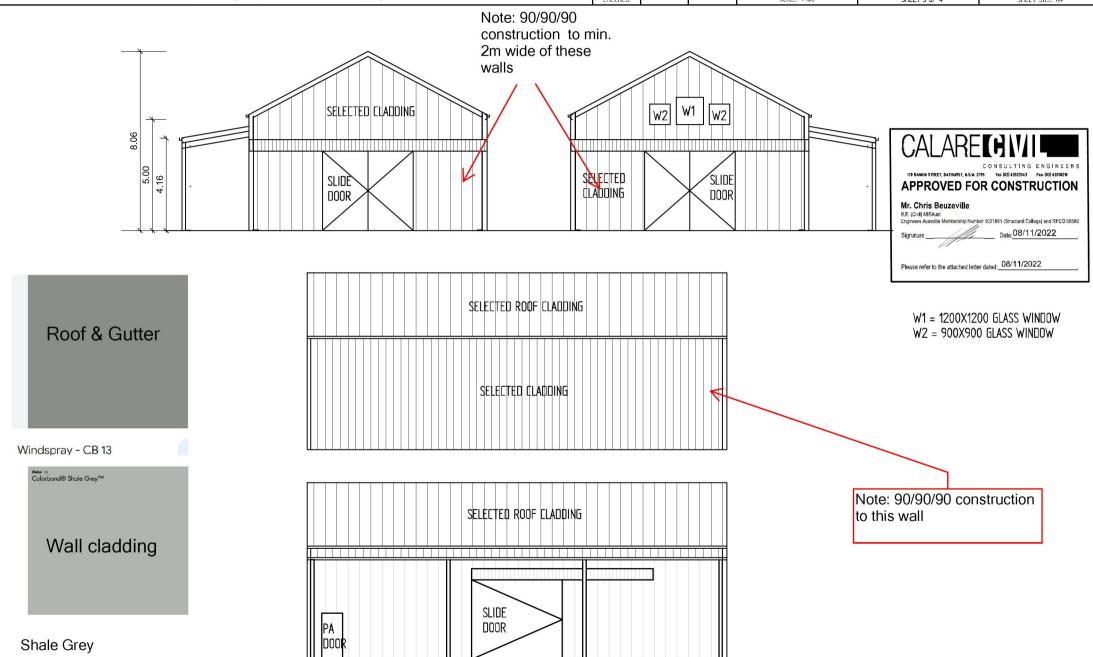

|                |  |  |  |
|--------------------------|------|------------|------------|-------------------------------------|----------------|--|--|--|
|                          | NAME | DATE       | ELIENT:    | #1835 DAVID SHIBBLE<br>SECTION VIEW |                |  |  |  |
| DRAWN:                   | KH   | 30/03/2021 | DRAWING    |                                     |                |  |  |  |
| MODIFIED                 | KH   | 1/11/2022  |            |                                     |                |  |  |  |
| CHECKED:                 |      |            | SCALE:1:66 | SHEET 2 OF 4                        | SHEET SIZE: A4 |  |  |  |
|                          |      |            |            |                                     |                |  |  |  |





| ABL SHEUS GLUBAL PIY LIU |      |            |              |                     |                |  |  |  |
|--------------------------|------|------------|--------------|---------------------|----------------|--|--|--|
|                          | NAME | DATE       | CLIENT:      | #1835 DAVID SHIBBLE |                |  |  |  |
| DRAWN:                   | KH   | 30/03/2021 | DDAY WALE    |                     |                |  |  |  |
| MODIFIED:                | KH   | 1/11/2022  | DRAWING:     | SLAB PLAN           |                |  |  |  |
| CHECKED:                 |      |            | SCALE: 1:166 | SHEET 4 OF 4        | SHEET SIZE: A4 |  |  |  |
|                          |      |            |              |                     |                |  |  |  |

DO NOT USE TH