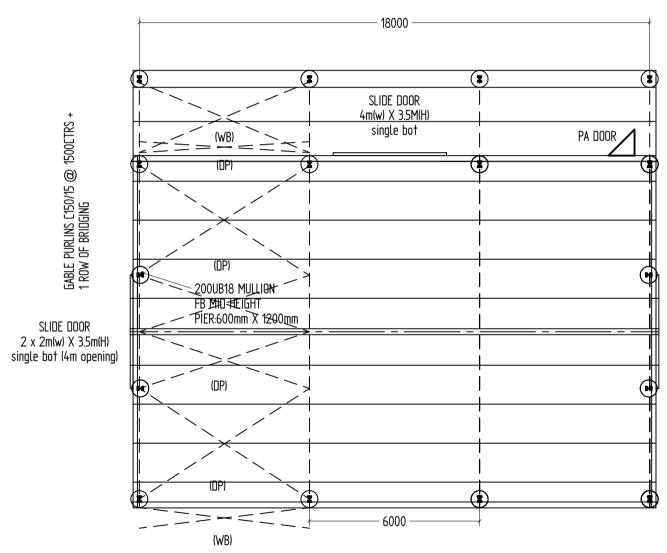

(WB) DENOTES WIND BRACING 8mm WIRE ROOF BRACING 8mm WIRE WALL BRACING

(CP) DENOTES COMPRESSION PURLIN BACK TO BACK C15015 + 1 ROW OF BRIDGING

SLIDE DOOR 2 x 2m(w) X 3.5m(H) single bot (4m opening)

| ABC SHEDS GLOBAL PTY LTD |      |            |            |                                     |                |  |  |  |
|--------------------------|------|------------|------------|-------------------------------------|----------------|--|--|--|
|                          | NAME | DATE       | ELIENT:    | #1835 DAVID SHIBBLE<br>SECTION VIEW |                |  |  |  |
| DRAWN:                   | KH   | 30/03/2021 | DRAWING    |                                     |                |  |  |  |
| MODIFIED                 | KH   | 1/11/2022  |            |                                     |                |  |  |  |
| CHECKED:                 |      |            | SCALE:1:66 | SHEET 2 OF 4                        | SHEET SIZE: A4 |  |  |  |
|                          |      |            |            |                                     |                |  |  |  |