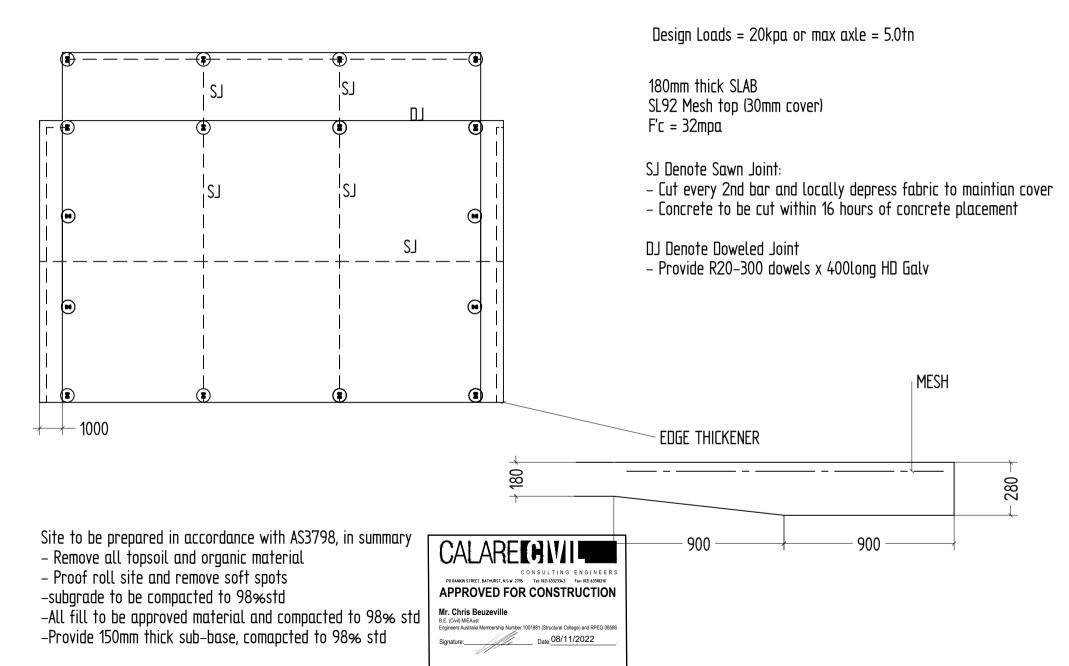

| ABL SHEUS GLUBAL PIY LIU |      |            |              |                     |                |  |  |  |
|--------------------------|------|------------|--------------|---------------------|----------------|--|--|--|
|                          | NAME | DATE       | CLIENT:      | #1835 DAVID SHIBBLE |                |  |  |  |
| DRAWN:                   | KH   | 30/03/2021 | DDAY WALE    |                     |                |  |  |  |
| MODIFIED:                | KH   | 1/11/2022  | DRAWING:     | SLAB PLAN           |                |  |  |  |
| CHECKED:                 |      |            | SCALE: 1:166 | SHEET 4 OF 4        | SHEET SIZE: A4 |  |  |  |
|                          |      |            |              |                     |                |  |  |  |