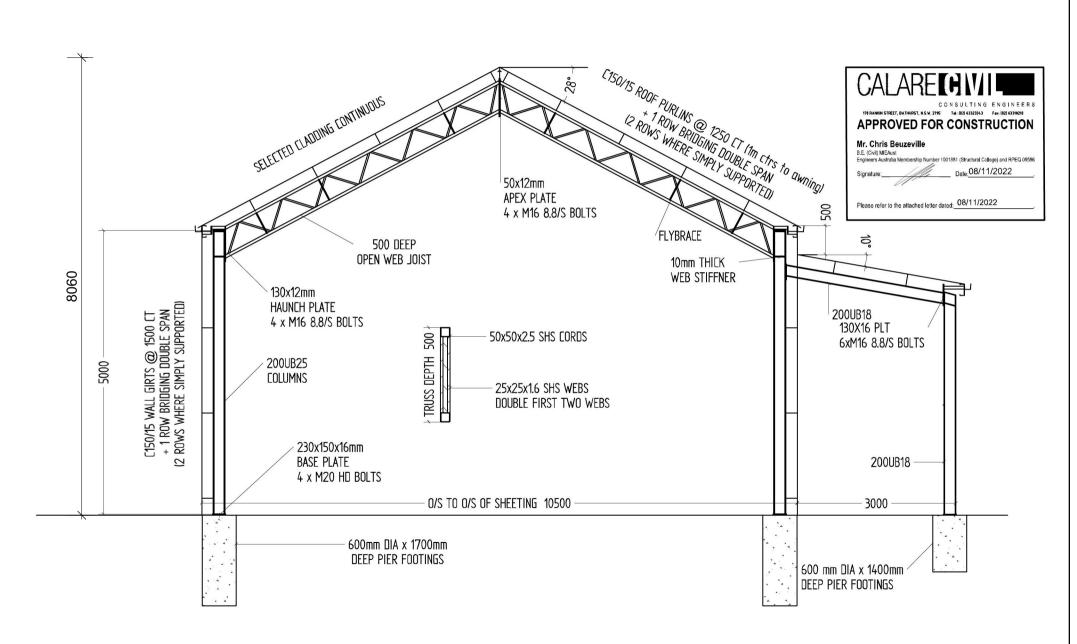

(WB) DENOTES WIND BRACING 8mm WIRE ROOF BRACING 8mm WIRE WALL BRACING

(CP) DENOTES COMPRESSION PURLIN BACK TO BACK C15015 + 1 ROW OF BRIDGING

SLIDE DOOR 2 x 2m(w) X 3.5m(H) single bot (4m opening)

| ABC SHEDS GLOBAL PTY LTD |      |            |            |                                     |                |  |  |  |
|--------------------------|------|------------|------------|-------------------------------------|----------------|--|--|--|
|                          | NAME | DATE       | ELIENT:    | #1835 DAVID SHIBBLE<br>SECTION VIEW |                |  |  |  |
| DRAWN:                   | KH   | 30/03/2021 | DRAWING    |                                     |                |  |  |  |
| MODIFIED                 | KH   | 1/11/2022  |            |                                     |                |  |  |  |
| CHECKED:                 |      |            | SCALE:1:66 | SHEET 2 OF 4                        | SHEET SIZE: A4 |  |  |  |
|                          |      |            |            |                                     |                |  |  |  |