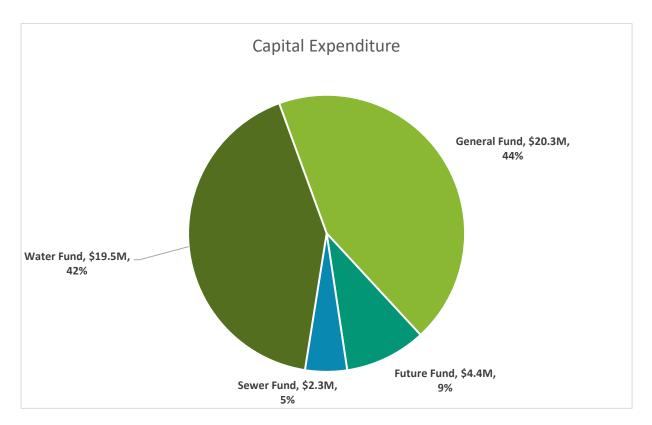

### **Overview - Consolidated**

| \$000s                                        | 2022/23<br>Budget<br>Estimates | Carry-Overs<br>2022/23 | 2022/23<br>Budget Total<br>Estimates<br>(Incl C/O) | Dec 2022<br>QBR | 2023-24<br>Budget<br>Estimates | 2024-25<br>Budget<br>Estimates | 2025-26<br>Budget<br>Estimates | 2026-27<br>Budget<br>Estimates |
|-----------------------------------------------|--------------------------------|------------------------|----------------------------------------------------|-----------------|--------------------------------|--------------------------------|--------------------------------|--------------------------------|
| Capital Funding                               |                                |                        |                                                    |                 |                                |                                |                                |                                |
| Cash Result - Operating                       | 17,515                         | -                      | 17,515                                             | 16,649          | 17,714                         | 18,054                         | 18,569                         | 19,245                         |
| Contribution to Future Fund from General Fund | 2,000                          | -                      | 2,000                                              | 1,853           | 1,300                          | 1,000                          | 600                            | 420                            |
| Contributions                                 | 2,171                          | 1,508                  | 3,679                                              | 3,679           | 30                             | 30                             | 30                             | 30                             |
| Grants                                        | 659                            | 16,351                 | 17,010                                             | 17,529          | 24,307                         | 658                            | 658                            | 658                            |
| Loans                                         | -                              | 2,619                  | 2,619                                              | 2,619           | -                              | -                              | -                              | -                              |
| Reserves - Transfer from                      | 3,772                          | 12,806                 | 16,578                                             | 16,681          | 3,172                          | 2,813                          | 2,851                          | 2,891                          |
| Capital Funding Total                         | 26,118                         | 33,284                 | 59,401                                             | 59,009          | 46,523                         | 22,554                         | 22,708                         | 23,244                         |
| Expenditure                                   |                                |                        |                                                    |                 |                                |                                |                                |                                |
| Contribution to Future Fund from General Fund | 2,000                          | -                      | 2,000                                              | 1,853           | 1,300                          | 1,000                          | 600                            | 420                            |
| Expenditure                                   | -                              | 224                    | 224                                                | 274             | 1,413                          | -                              | -                              | -                              |
| Expenditure - New Assests                     | 8,418                          | 28,147                 | 36,564                                             | 36,473          | 27,159                         | 3,146                          | 2,893                          | 5,121                          |
| Expenditure - Renewals                        | 8,244                          | 4,914                  | 13,158                                             | 12,820          | 10,788                         | 13,226                         | 14,363                         | 12,923                         |
| Investment purchases                          | -                              | -                      | -                                                  | -               | -                              | -                              | -                              | -                              |
| Loan Principal Repayments                     | 6,455                          | -                      | 6,455                                              | 6,158           | 5,370                          | 4,595                          | 4,294                          | 4,296                          |
| Reserves - Transfer to                        | 1,001                          | -                      | 1,001                                              | 1,431           | 493                            | 587                            | 558                            | 484                            |
| Expenditure Total                             | 26,118                         | 33,284                 | 59,401                                             | 59,009          | 46,523                         | 22,554                         | 22,708                         | 23,244                         |
| Surplus/(Deficit)                             | -                              | -                      | -                                                  | -               | -                              | -                              | -                              | -                              |

### **Expenditure Summary**

| \$000s                            | 2022/23 Budget<br>Estimates | Carry-Overs<br>2022/23 | 2022/23 Budget<br>Total Estimates<br>(Incl C/O) | Dec 2022<br>QBR | 2023-24<br>Budget<br>Estimates | 2024-25<br>Budget<br>Estimates | 2025-26<br>Budget<br>Estimates | 2026-27<br>Budget<br>Estimates |
|-----------------------------------|-----------------------------|------------------------|-------------------------------------------------|-----------------|--------------------------------|--------------------------------|--------------------------------|--------------------------------|
| General Fund                      |                             |                        |                                                 |                 |                                |                                |                                |                                |
| Planning, Community and Corporate | 7,308                       | 12,945                 | 20,253                                          | 20,308          | 8,837                          | 2,362                          | 1,987                          | 3,332                          |
| Roads and Drainage                | 6,045                       | 9,685                  | 15,729                                          | 15,898          | 9,984                          | 10,325                         | 11,024                         | 10,012                         |
| Special Rate Variation            | 1,442                       | 8,791                  | 10,233                                          | 10,233          | 1,496                          | 1,534                          | 1,572                          | 1,611                          |
| General Fund Total                | 14,795                      | 31,420                 | 46,215                                          | 46,439          | 20,318                         | 14,221                         | 14,583                         | 14,956                         |
|                                   |                             |                        |                                                 |                 |                                |                                |                                |                                |
| Future Fund                       | 5,372                       | 581                    | 5,952                                           | 5,805           | 4,415                          | 3,809                          | 3,465                          | 3,489                          |
|                                   |                             |                        |                                                 |                 |                                |                                |                                |                                |
| Sewer Fund                        | 3,988                       | 182                    | 4,170                                           | 3,882           | 2,282                          | 2,350                          | 2,420                          | 2,493                          |
|                                   |                             |                        |                                                 |                 |                                |                                |                                |                                |
| Water Fund                        | 1,963                       | 1,100                  | 3,064                                           | 2,883           | 19,509                         | 2,174                          | 2,239                          | 2,306                          |
|                                   |                             |                        |                                                 |                 |                                |                                |                                |                                |
| Total                             | 26,118                      | 33,284                 | 59,401                                          | 59,009          | 46,523                         | 22,554                         | 22,708                         | 23,244                         |