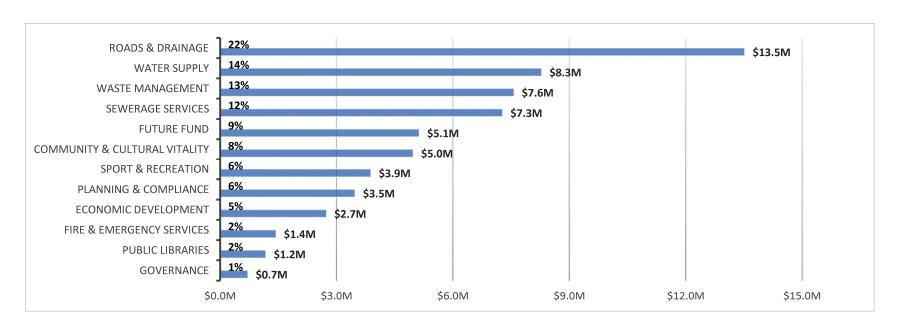

# **How are the Resources Allocated?**

Council's 2023/24 Budget Estimates operating expenditure of \$60.2 million will deliver services in the following areas: