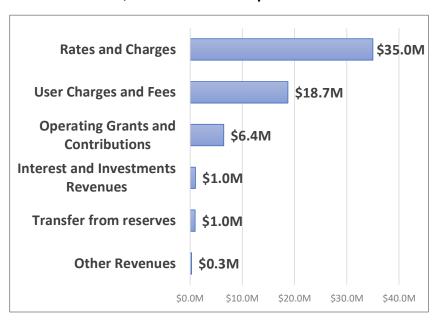

# Council's consolidated 2023/24 Budget Operating Income of \$62.5 million is composed of:

# **Budget 2023-24 - Operating Budget - General Fund Overview**

|                                    | Curre                        | nt Year                   |                             | Next Year         | Fo                | rward Estimates   |                   |
|------------------------------------|------------------------------|---------------------------|-----------------------------|-------------------|-------------------|-------------------|-------------------|
| \$000's                            | 2022/23<br>Initial<br>Budget | 2022/23<br>Carry<br>Overs | 2022/23<br>Dec QBR<br>Total | 2023/24<br>Budget | 2024/25<br>Budget | 2025/26<br>Budget | 2026/27<br>Budget |
| Revenue                            |                              |                           |                             |                   |                   |                   |                   |
| Rates and Charges                  | 23,573                       | -                         | 23,573                      | 25,971            | 26,704            | 27,459            | 28,237            |
| User Charges and Fees              | 8,316                        | -                         | 9,023                       | 6,027             | 6,239             | 6,461             | 6,695             |
| Other Revenues                     | 357                          | -                         | 426                         | 285               | 290               | 296               | 301               |
| Operating Grants and Contributions | 6,949                        | 270                       | 8,862                       | 6,366             | 6,413             | 6,551             | 6,680             |
| Interest and Investments Revenues  | 340                          | -                         | 712                         | 715               | 718               | 720               | 722               |
| Internal Revenue                   | 6,556                        | -                         | 6,535                       | 7,160             | 7,396             | 7,610             | 7,831             |
| Transfer from reserves             | -                            | 1,095                     | 1,095                       | 964               | 801               | 828               | 866               |
| Revenue Total                      | 46,091                       | 1,365                     | 50,225                      | 47,488            | 48,560            | 49,924            | 51,332            |
| Expenses                           |                              |                           |                             |                   |                   |                   |                   |
| Wages and Salaries                 | 14,360                       | -                         | 13,727                      | 14,476            | 14,724            | 15,087            | 15,460            |
| Materials and Contracts            | 13,442                       | 1,285                     | 17,556                      | 13,132            | 13,591            | 13,919            | 14,371            |
| Other Costs                        | 3,405                        | 80                        | 4,343                       | 4,449             | 4,396             | 4,618             | 4,873             |
| Depreciation                       | 10,267                       | -                         | 9,870                       | 10,407            | 10,721            | 11,044            | 11,377            |
| Borrowing Costs                    | 488                          | -                         | 488                         | 611               | 584               | 575               | 582               |
| Overheads                          | 2,436                        | -                         | 2,436                       | 2,518             | 2,611             | 2,708             | 2,808             |
| Transfer to reserves               | 1,692                        | -                         | 1,805                       | 1,896             | 1,934             | 1,972             | 1,861             |
| Expenses Total                     | 46,091                       | 1,365                     | 50,225                      | 47,488            | 48,560            | 49,924            | 51,332            |
| General Fund Surplus/(Deficit)     | -                            | -                         | -                           | -                 | -                 | -                 | -                 |