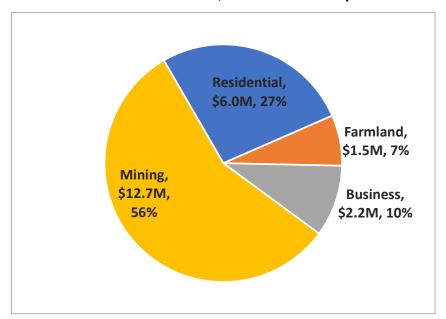

# The 2023/24 Rate Peg set by IPART for MSC is 3.7%, which results in Rates income of \$22.4M and is composed of: