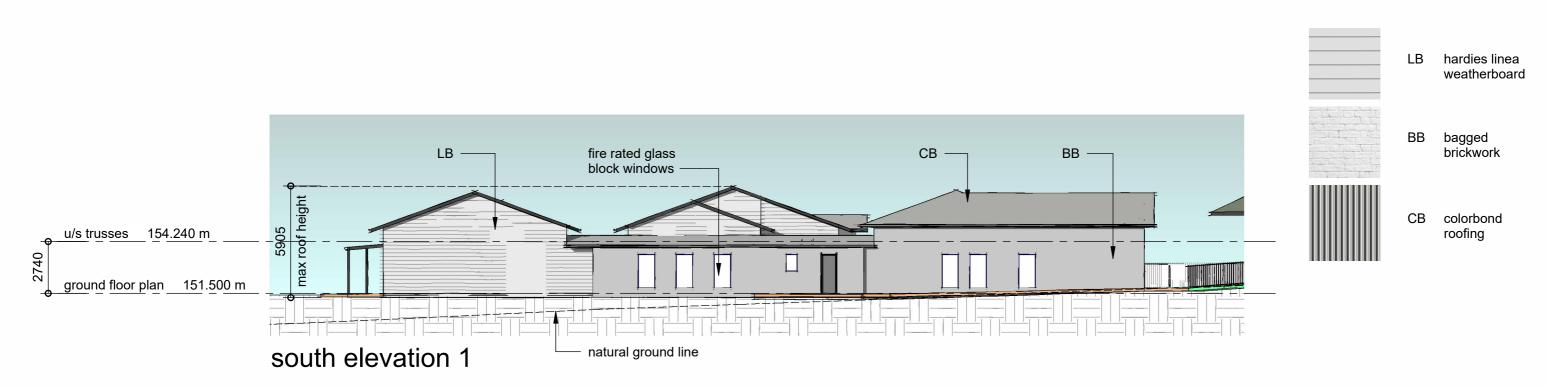

### elevations

proposed childcare centre, 200-206 bridge Street, muswellbrook, n.s.w.

note: this proposal is subject to site survey and development approval(s) from the relevant authority. this drawing shall not be copied or used without authorisation and is protected by copyright.

0 1:200 (A3)