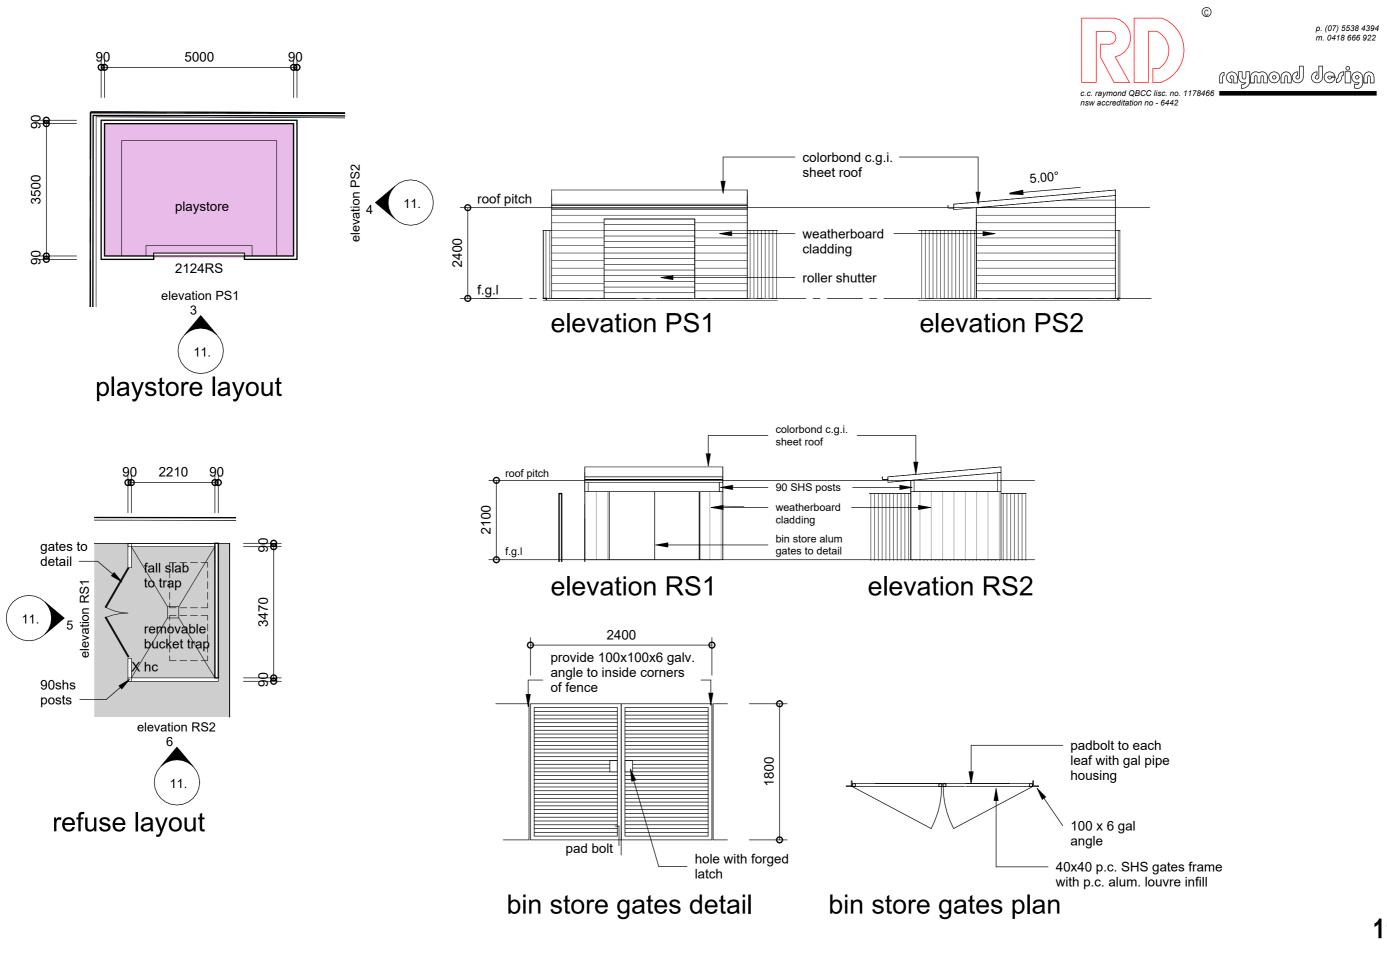

### playstore & refuse details

proposed childcare centre, 200-206 bridge Street, muswellbrook, n.s.w.

| 1 |
|---|
|   |
|   |
|   |

### 11.