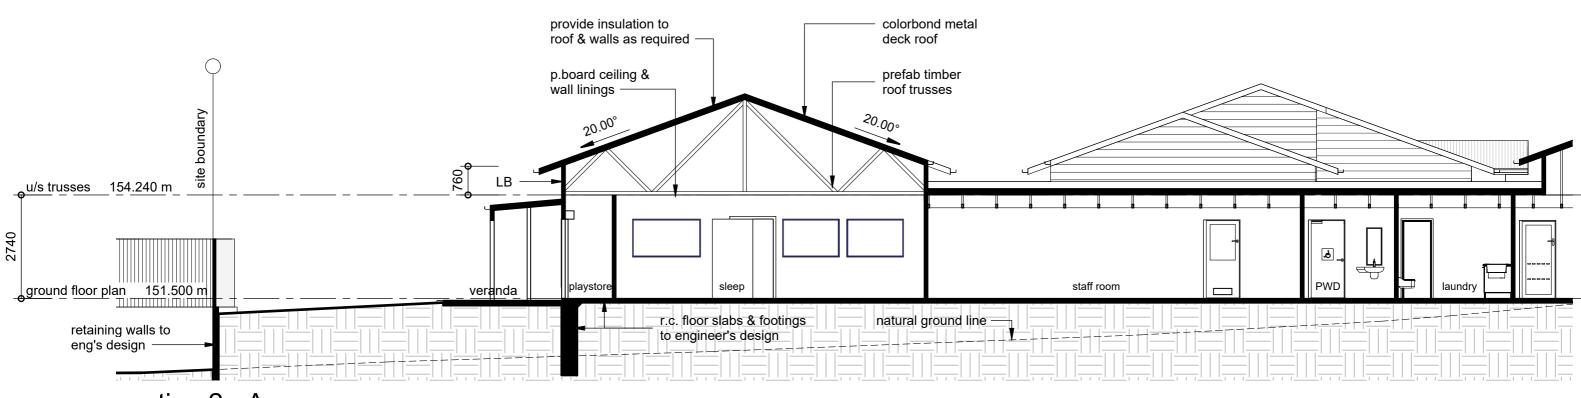

section 3

site sections

proposed childcare centre, 200-206 bridge Street, muswellbrook, n.s.w.

5.0m

note: this proposal is subject to site survey and development approval(s) from the relevant authority. this drawing shall not be copied or used without authorisation and is protected by copyright.

### 10.