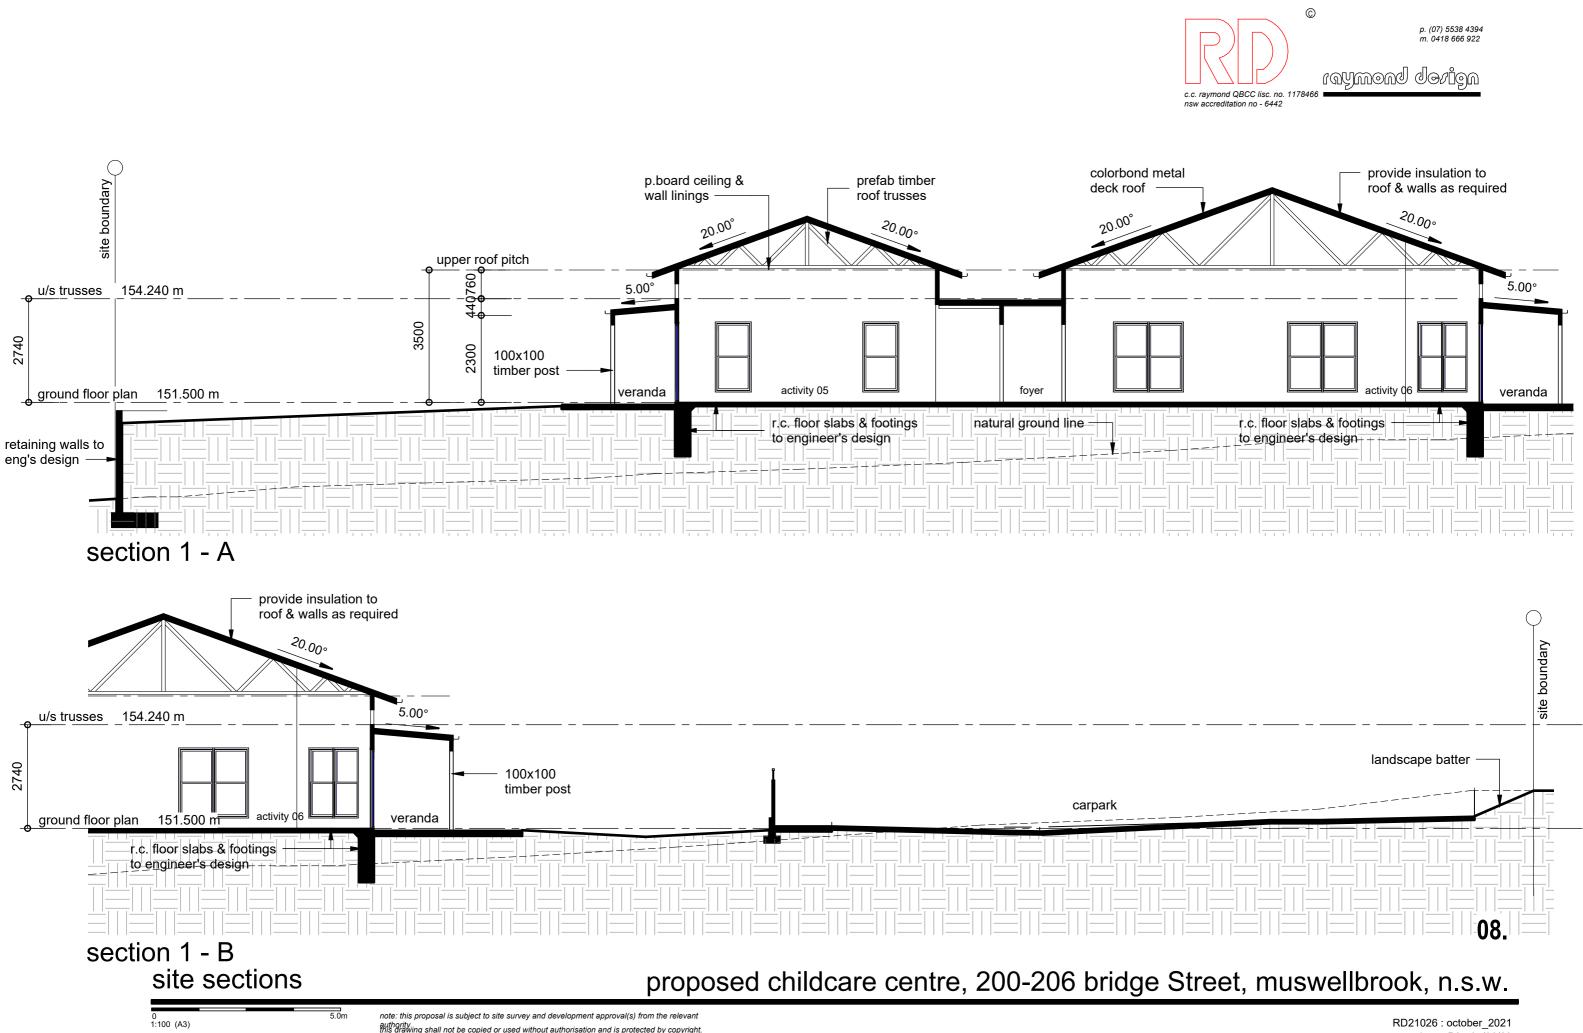

section 3

site sections

proposed childcare centre, 200-206 bridge Street, muswellbrook, n.s.w.

5.0m

note: this proposal is subject to site survey and development approval(s) from the relevant authority. this drawing shall not be copied or used without authorisation and is protected by copyright.

### 10.