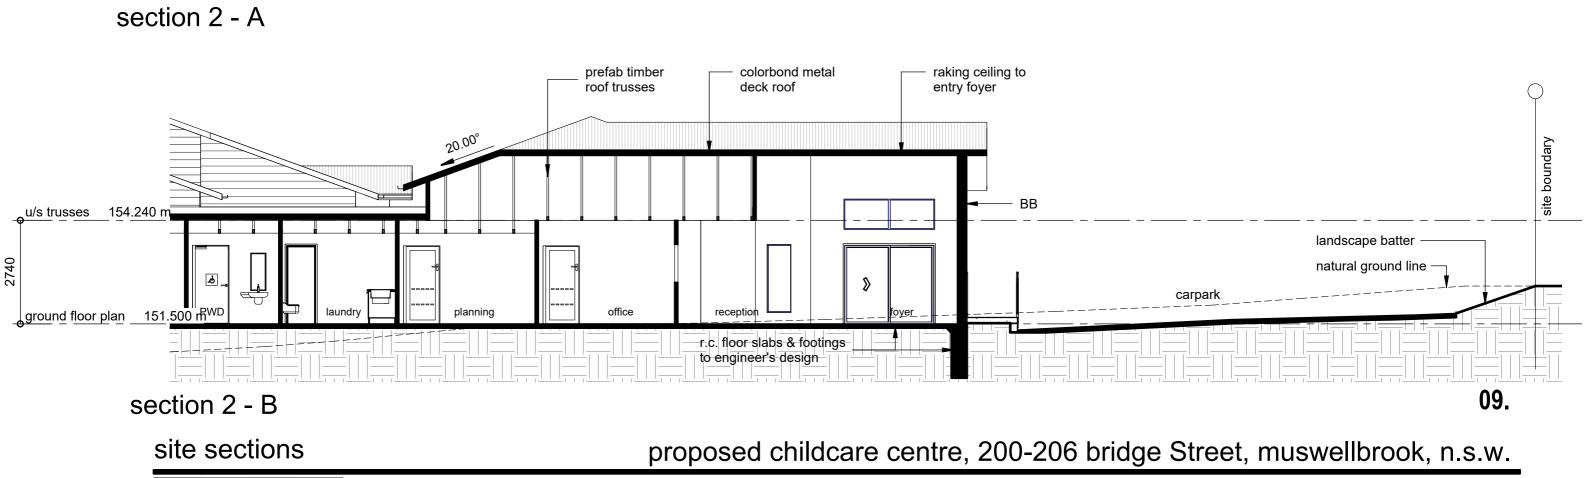

section 3

site sections

proposed childcare centre, 200-206 bridge Street, muswellbrook, n.s.w.

5.0m

note: this proposal is subject to site survey and development approval(s) from the relevant authority. this drawing shall not be copied or used without authorisation and is protected by copyright.

### 10.