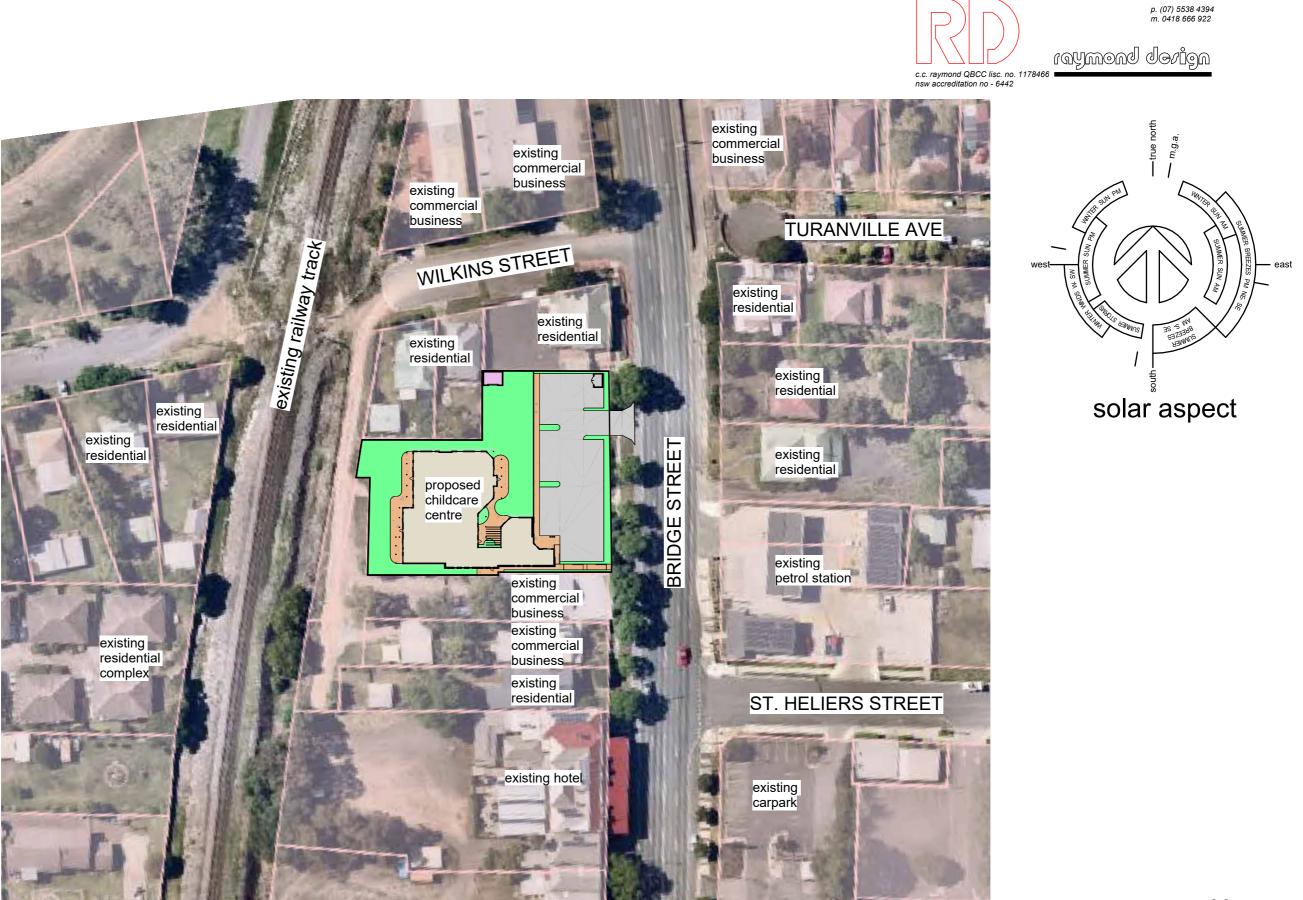

### site context plan

### proposed childcare centre, 200-206 bridge Street, muswellbrook, n.s.w.

note: this proposal is subject to site survey and development approval(s) from the relevant authority. This drawing shall not be copied or used without authorisation and is protected by copyright.

# 03.

RD21026 : october\_2021 issue P1 - 27/04/23 drawn - c. c. r.

©

authority. this drawing shall not be copied or used without authorisation and is protected by copyright.

north

note: this proposal is subject to site survey and development approval(s) from the relevant authority. this drawing shall not be copied or used without authorisation and is protected by copyright.