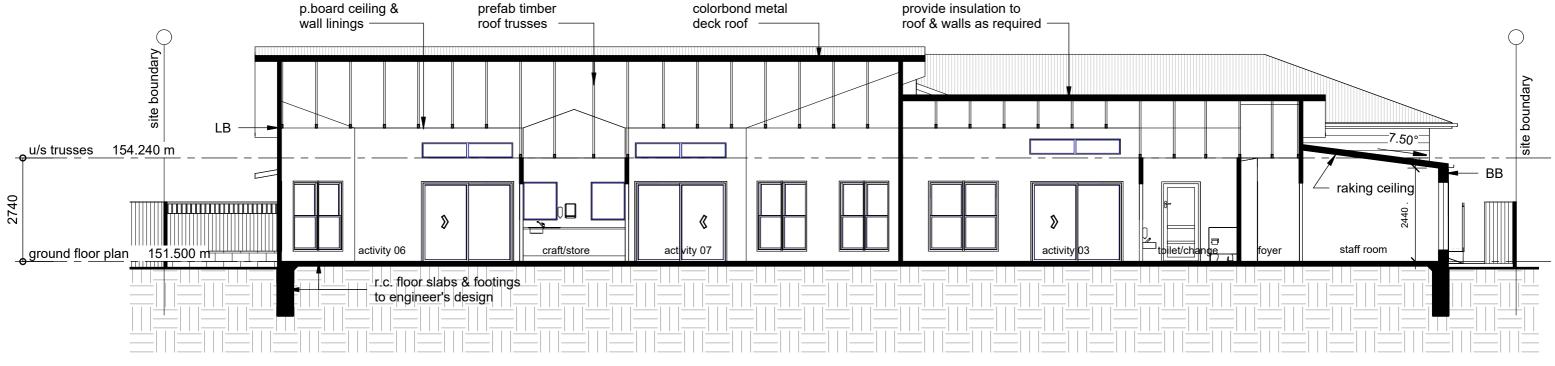

section 3

site sections

proposed childcare centre, 200-206 bridge Street, muswellbrook, n.s.w.

5.0m

note: this proposal is subject to site survey and development approval(s) from the relevant authority. this drawing shall not be copied or used without authorisation and is protected by copyright.

### 10.