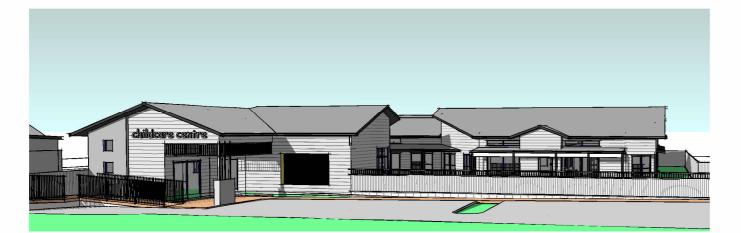

# proposed 109 place childcare centre 200-206 bridge street, muswellbrook, nsw.

3D perspective

| site data / analysis | proposal                                                                                                                                                                           |   |
|----------------------|------------------------------------------------------------------------------------------------------------------------------------------------------------------------------------|---|
|                      | - 109 place childcare centre                                                                                                                                                       |   |
|                      | <b>r.p.d.</b><br>lot 671, 672, 7, 8 bridge street, muswellbrook, nsw                                                                                                               |   |
|                      | local authority Muswellbrook Shire Council                                                                                                                                         |   |
|                      | site area 2907 sqm<br>site cover 877.4 sqm (30.1 %)                                                                                                                                |   |
|                      | gross floor area - 789.8 sqm                                                                                                                                                       |   |
|                      | building area<br>ground floor area - 789.8 sqm<br>veranda area - 41.0 sqm<br>safety zone area - 16.8 sqm<br>playstore area - 21.1 sqm<br>refuse area - 8.7 sqm                     |   |
|                      | childcare centre<br>no. of children - 109<br>no. of activity rooms - 7<br>staff<br>- 19 contact                                                                                    |   |
|                      | playscape<br>required 763.0 sq.m.<br>provided 967.0 sq.m.                                                                                                                          |   |
|                      | development statement                                                                                                                                                              | _ |
|                      | built environment<br>the development will comply with the requirements of<br>the Muswellbrook Shire Council, the NCC 2019 Vol<br>and the National Quality Framework and standards. |   |
|                      | car parking<br>all car parking and access shall accord with<br>AS2890.1                                                                                                            |   |
|                      |                                                                                                                                                                                    |   |