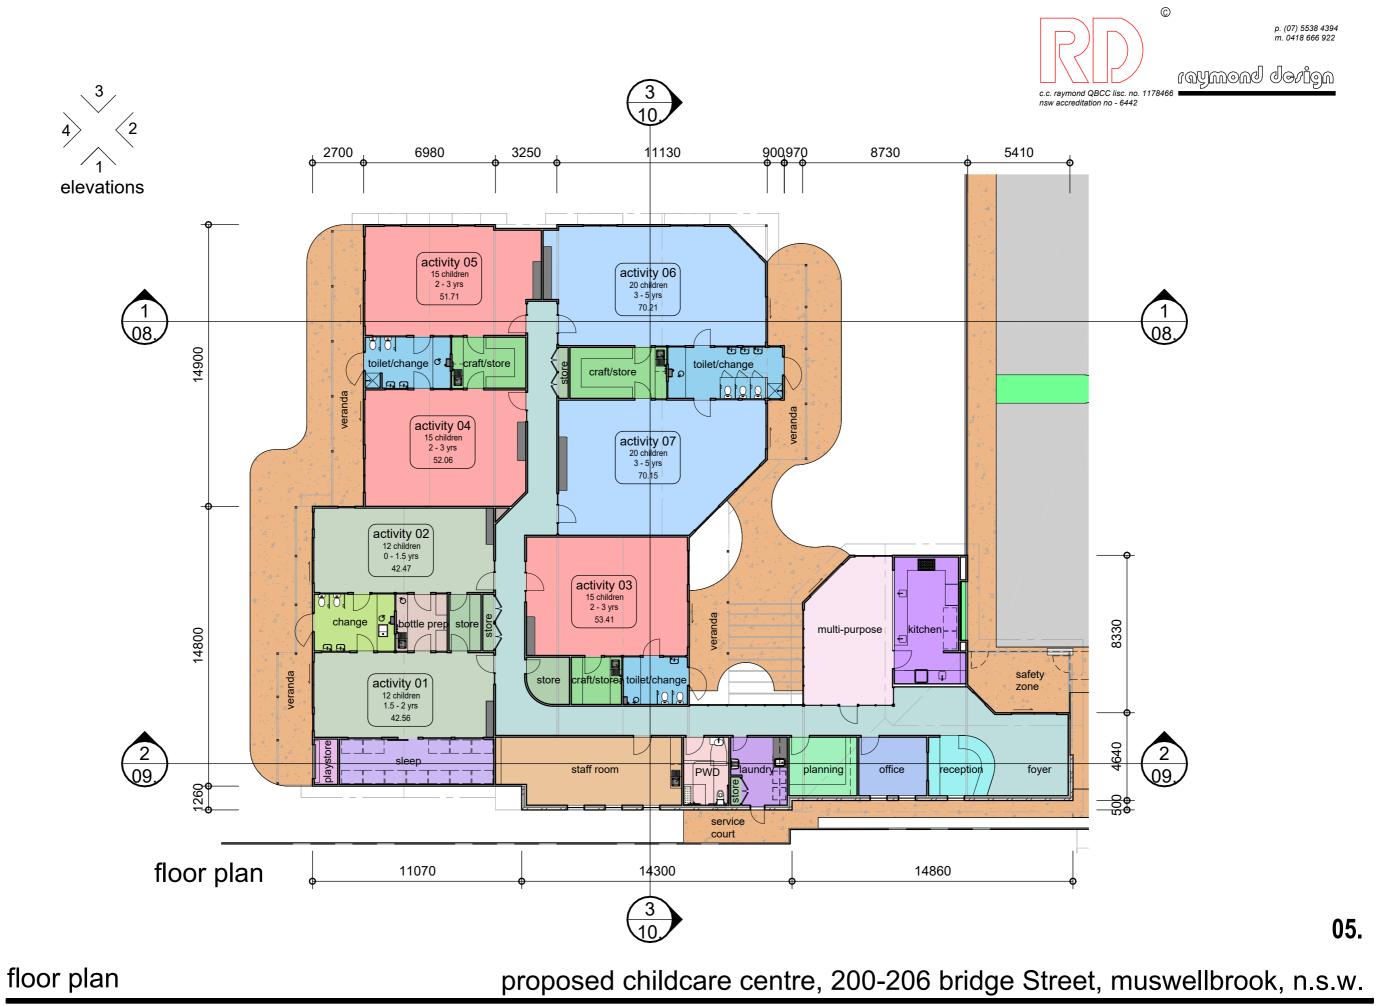

# proposed 109 place childcare centre 200-206 bridge street, muswellbrook, nsw.

3D perspective

| site data / analysis | proposal                                                                                                                                                                           |   |
|----------------------|------------------------------------------------------------------------------------------------------------------------------------------------------------------------------------|---|
|                      | - 109 place childcare centre                                                                                                                                                       |   |
|                      | <b>r.p.d.</b><br>lot 671, 672, 7, 8 bridge street, muswellbrook, nsw                                                                                                               |   |
|                      | local authority Muswellbrook Shire Council                                                                                                                                         |   |
|                      | site area 2907 sqm<br>site cover 877.4 sqm (30.1 %)                                                                                                                                |   |
|                      | gross floor area - 789.8 sqm                                                                                                                                                       |   |
|                      | building area<br>ground floor area - 789.8 sqm<br>veranda area - 41.0 sqm<br>safety zone area - 16.8 sqm<br>playstore area - 21.1 sqm<br>refuse area - 8.7 sqm                     |   |
|                      | childcare centre<br>no. of children - 109<br>no. of activity rooms - 7<br>staff<br>- 19 contact                                                                                    |   |
|                      | playscape<br>required 763.0 sq.m.<br>provided 967.0 sq.m.                                                                                                                          |   |
|                      | development statement                                                                                                                                                              | _ |
|                      | built environment<br>the development will comply with the requirements of<br>the Muswellbrook Shire Council, the NCC 2019 Vol<br>and the National Quality Framework and standards. |   |
|                      | car parking<br>all car parking and access shall accord with<br>AS2890.1                                                                                                            |   |
|                      |                                                                                                                                                                                    |   |

### elevations

proposed childcare centre, 200-206 bridge Street, muswellbrook, n.s.w.

note: this proposal is subject to site survey and development approval(s) from the relevant authority. this drawing shall not be copied or used without authorisation and is protected by copyright.

0 1:200 (A3)

### 06.

issue P3 - 07/06/23 drawn - c. c. r.

authority. this drawing shall not be copied or used without authorisation and is protected by copyright.

issue P2 - 07/06/23 drawn - c. c. r.

0 1:100 (A3)

RD21026 : october\_2021 issue P2 - 07/06/23 drawn - c. c. r.