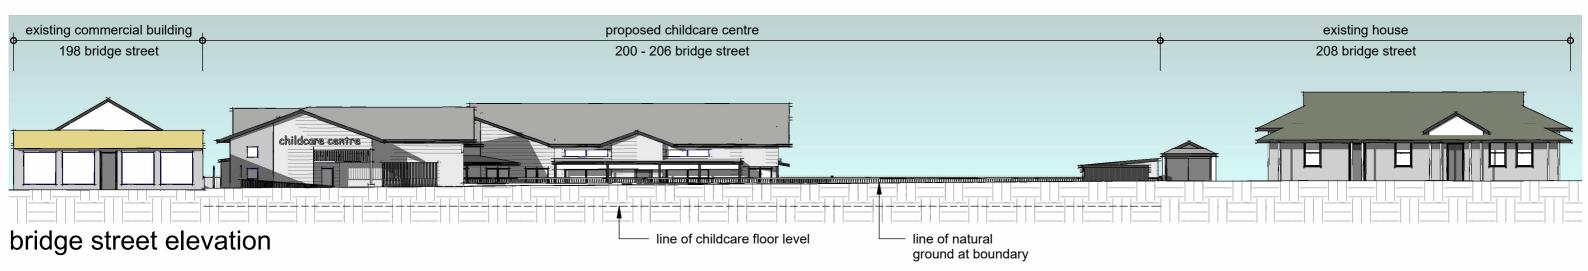

### elevations

proposed childcare centre, 200-206 bridge Street, muswellbrook, n.s.w.

note: this proposal is subject to site survey and development approval(s) from the relevant authority. this drawing shall not be copied or used without authorisation and is protected by copyright.

0 1:200 (A3)

### 06.

issue P3 - 07/06/23 drawn - c. c. r.

authority. this drawing shall not be copied or used without authorisation and is protected by copyright.

issue P2 - 07/06/23 drawn - c. c. r.

0 1:100 (A3)

RD21026 : october\_2021 issue P2 - 07/06/23 drawn - c. c. r.