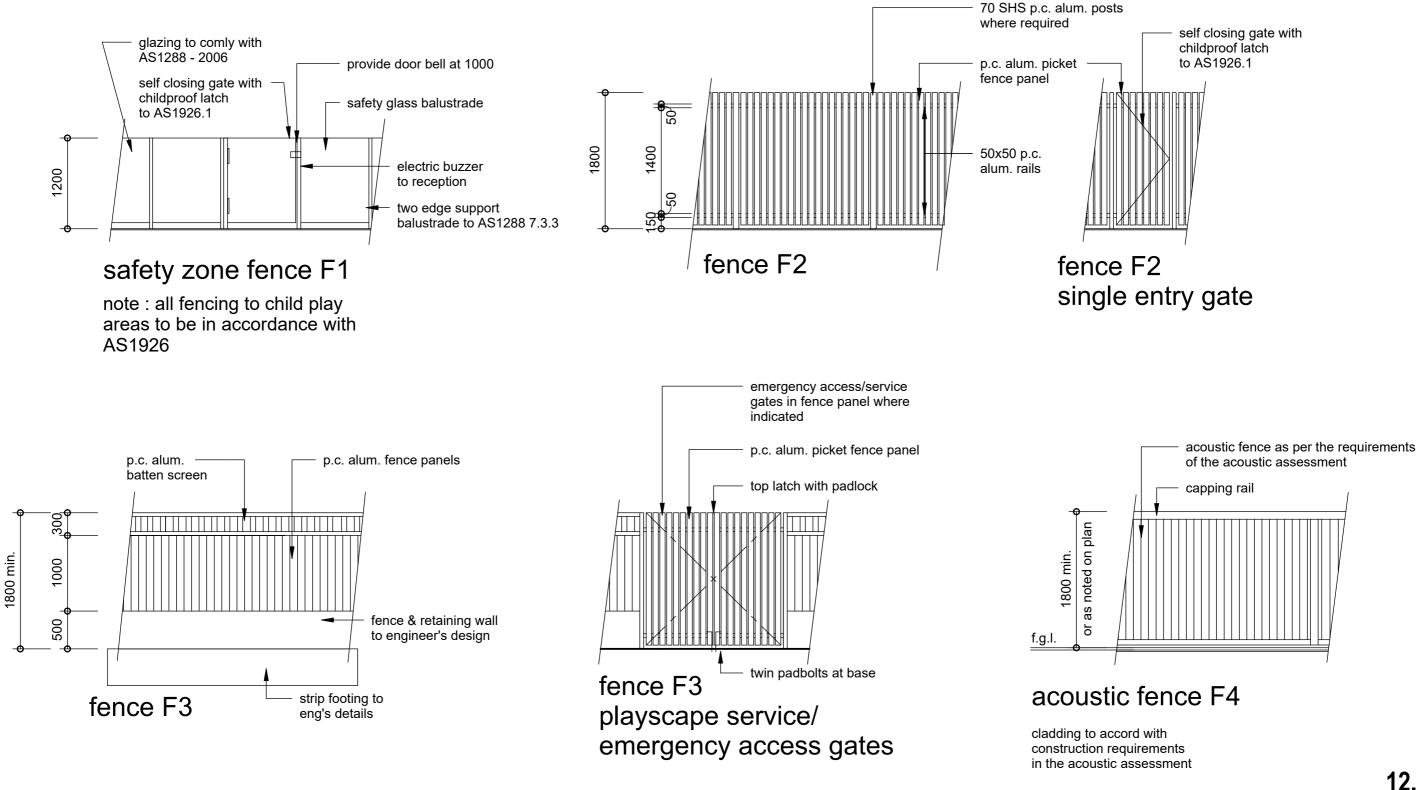

### 11.

### fence details

2.5m

proposed childcare centre, 200-206 bridge Street, muswellbrook, n.s.w.

0 1:50 (A3)

note: this proposal is subject to site survey and development approval(s) from the relevant authority. this drawing shall not be copied or used without authorisation and is protected by copyright.