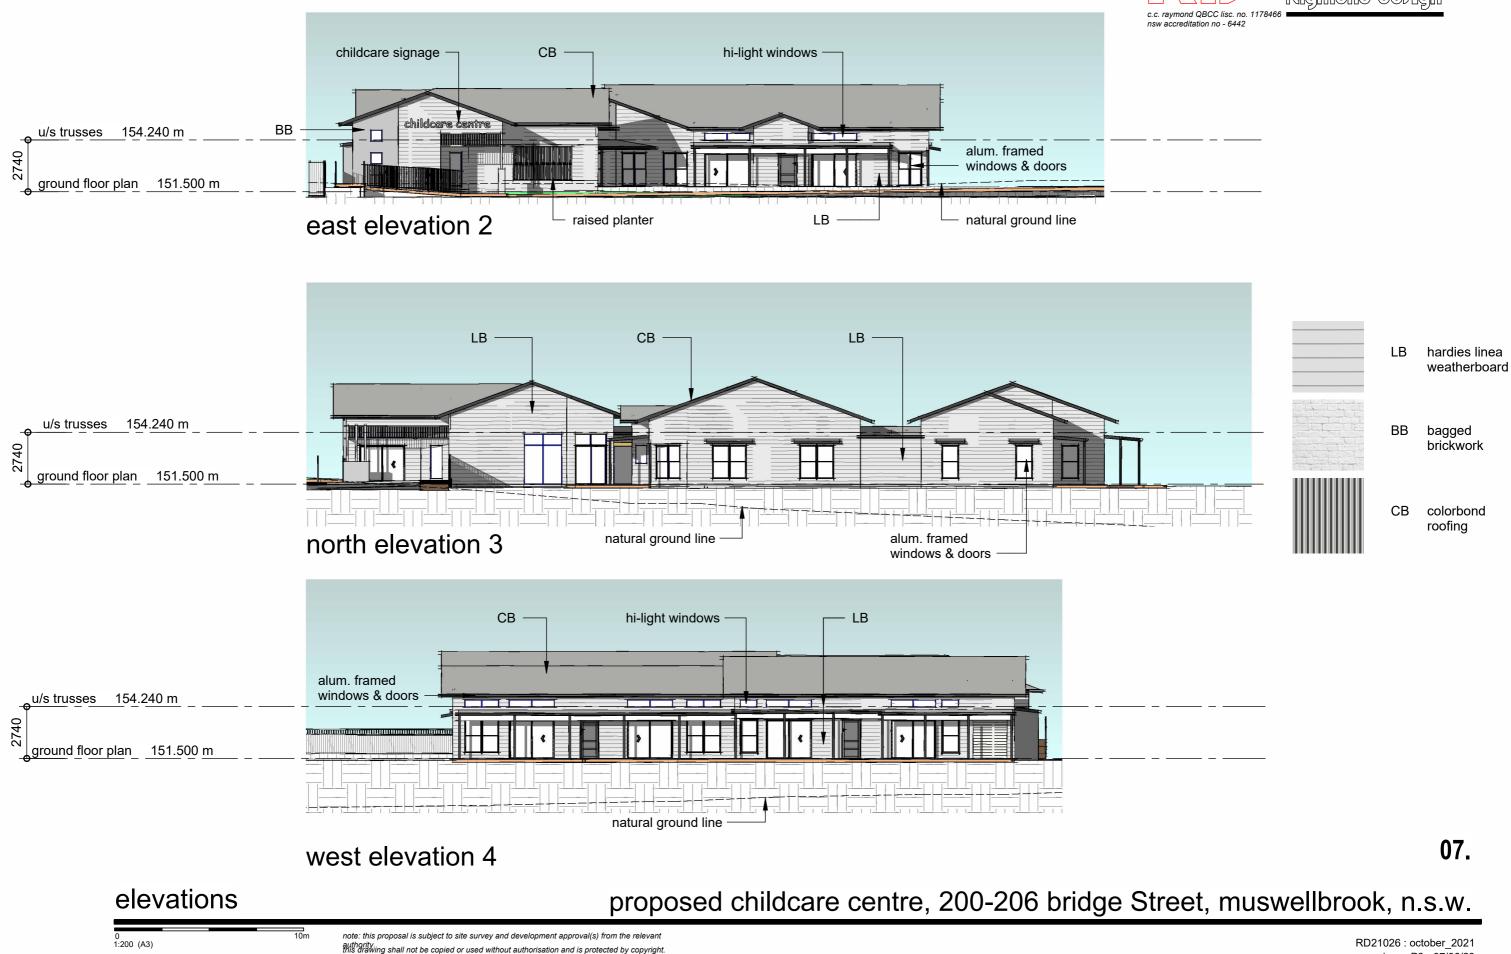

### elevations

proposed childcare centre, 200-206 bridge Street, muswellbrook, n.s.w.

note: this proposal is subject to site survey and development approval(s) from the relevant authority. this drawing shall not be copied or used without authorisation and is protected by copyright.

0 1:200 (A3)

### 06.

issue P3 - 07/06/23 drawn - c. c. r.

authority. this drawing shall not be copied or used without authorisation and is protected by copyright.

issue P2 - 07/06/23 drawn - c. c. r.

0 1:100 (A3)

RD21026 : october\_2021 issue P2 - 07/06/23 drawn - c. c. r.