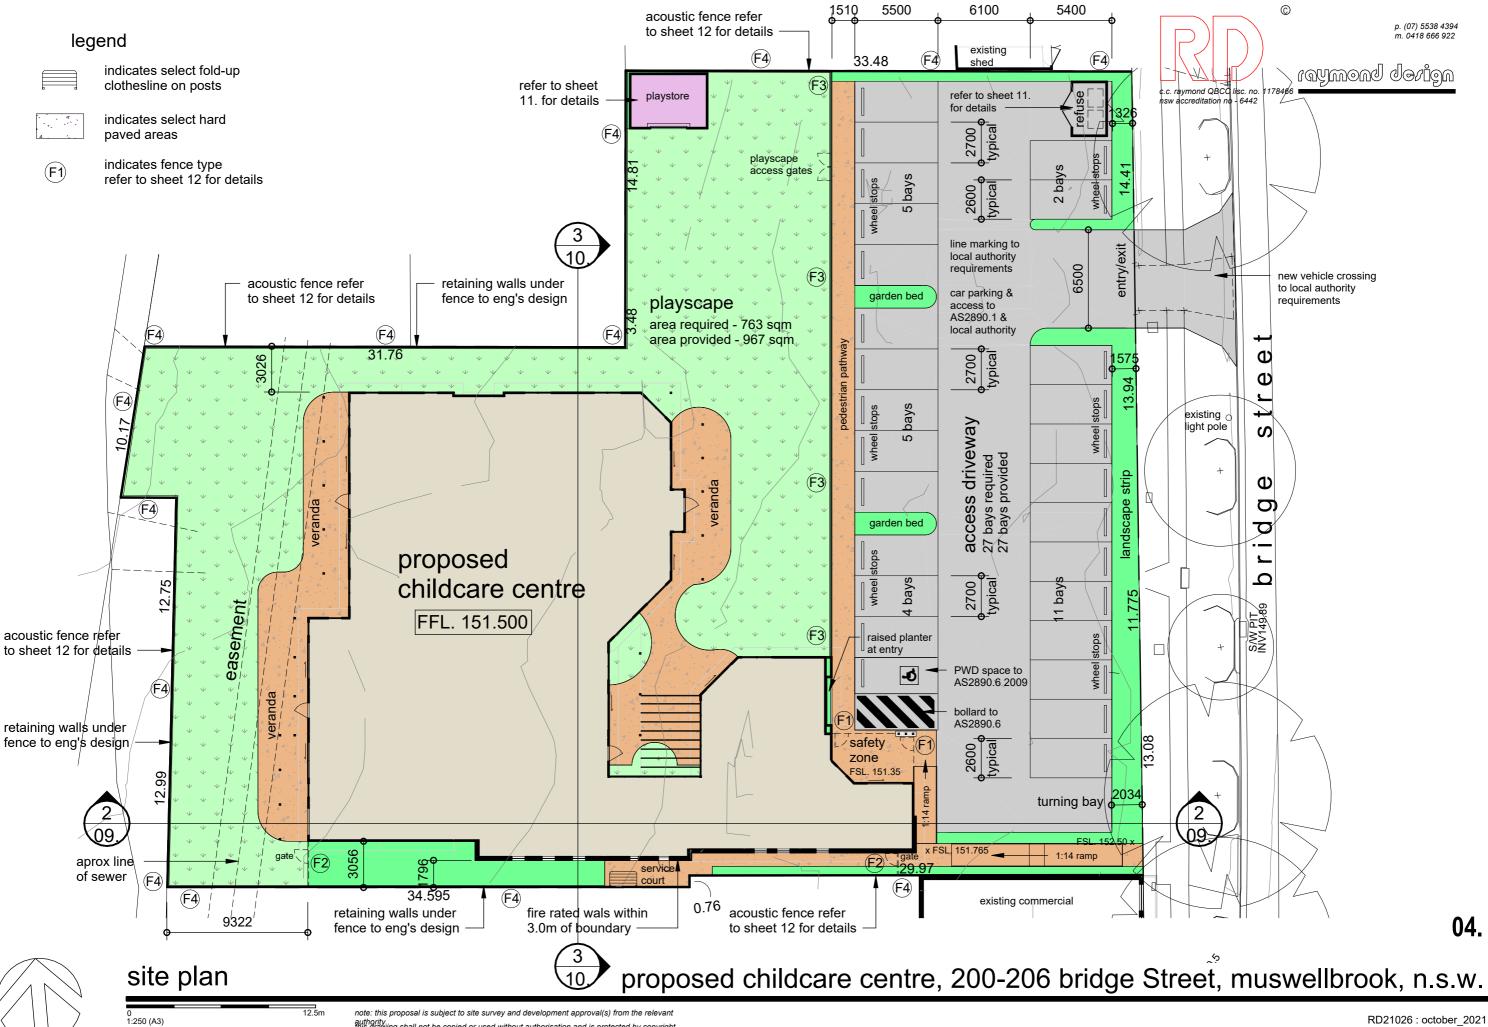

### car parking

childcare centre car bays provided - 27 bays inc. disabled bay

refer to traffic report

area calculations

all area calculations are based on design and are of subject to final design development. final figures shall accord with minimums or maximums allowed by council and shall not vary by more than 5% of that stated

- garbage collection
- garbage is to be collected on site, bins to be stored in screened service area

# 03.

RD21026 : october\_2021 issue P1 - 27/04/23 drawn - c. c. r.

©

authority. this drawing shall not be copied or used without authorisation and is protected by copyright.

north

note: this proposal is subject to site survey and development approval(s) from the relevant authority. this drawing shall not be copied or used without authorisation and is protected by copyright.

0 1:200 (A3) north