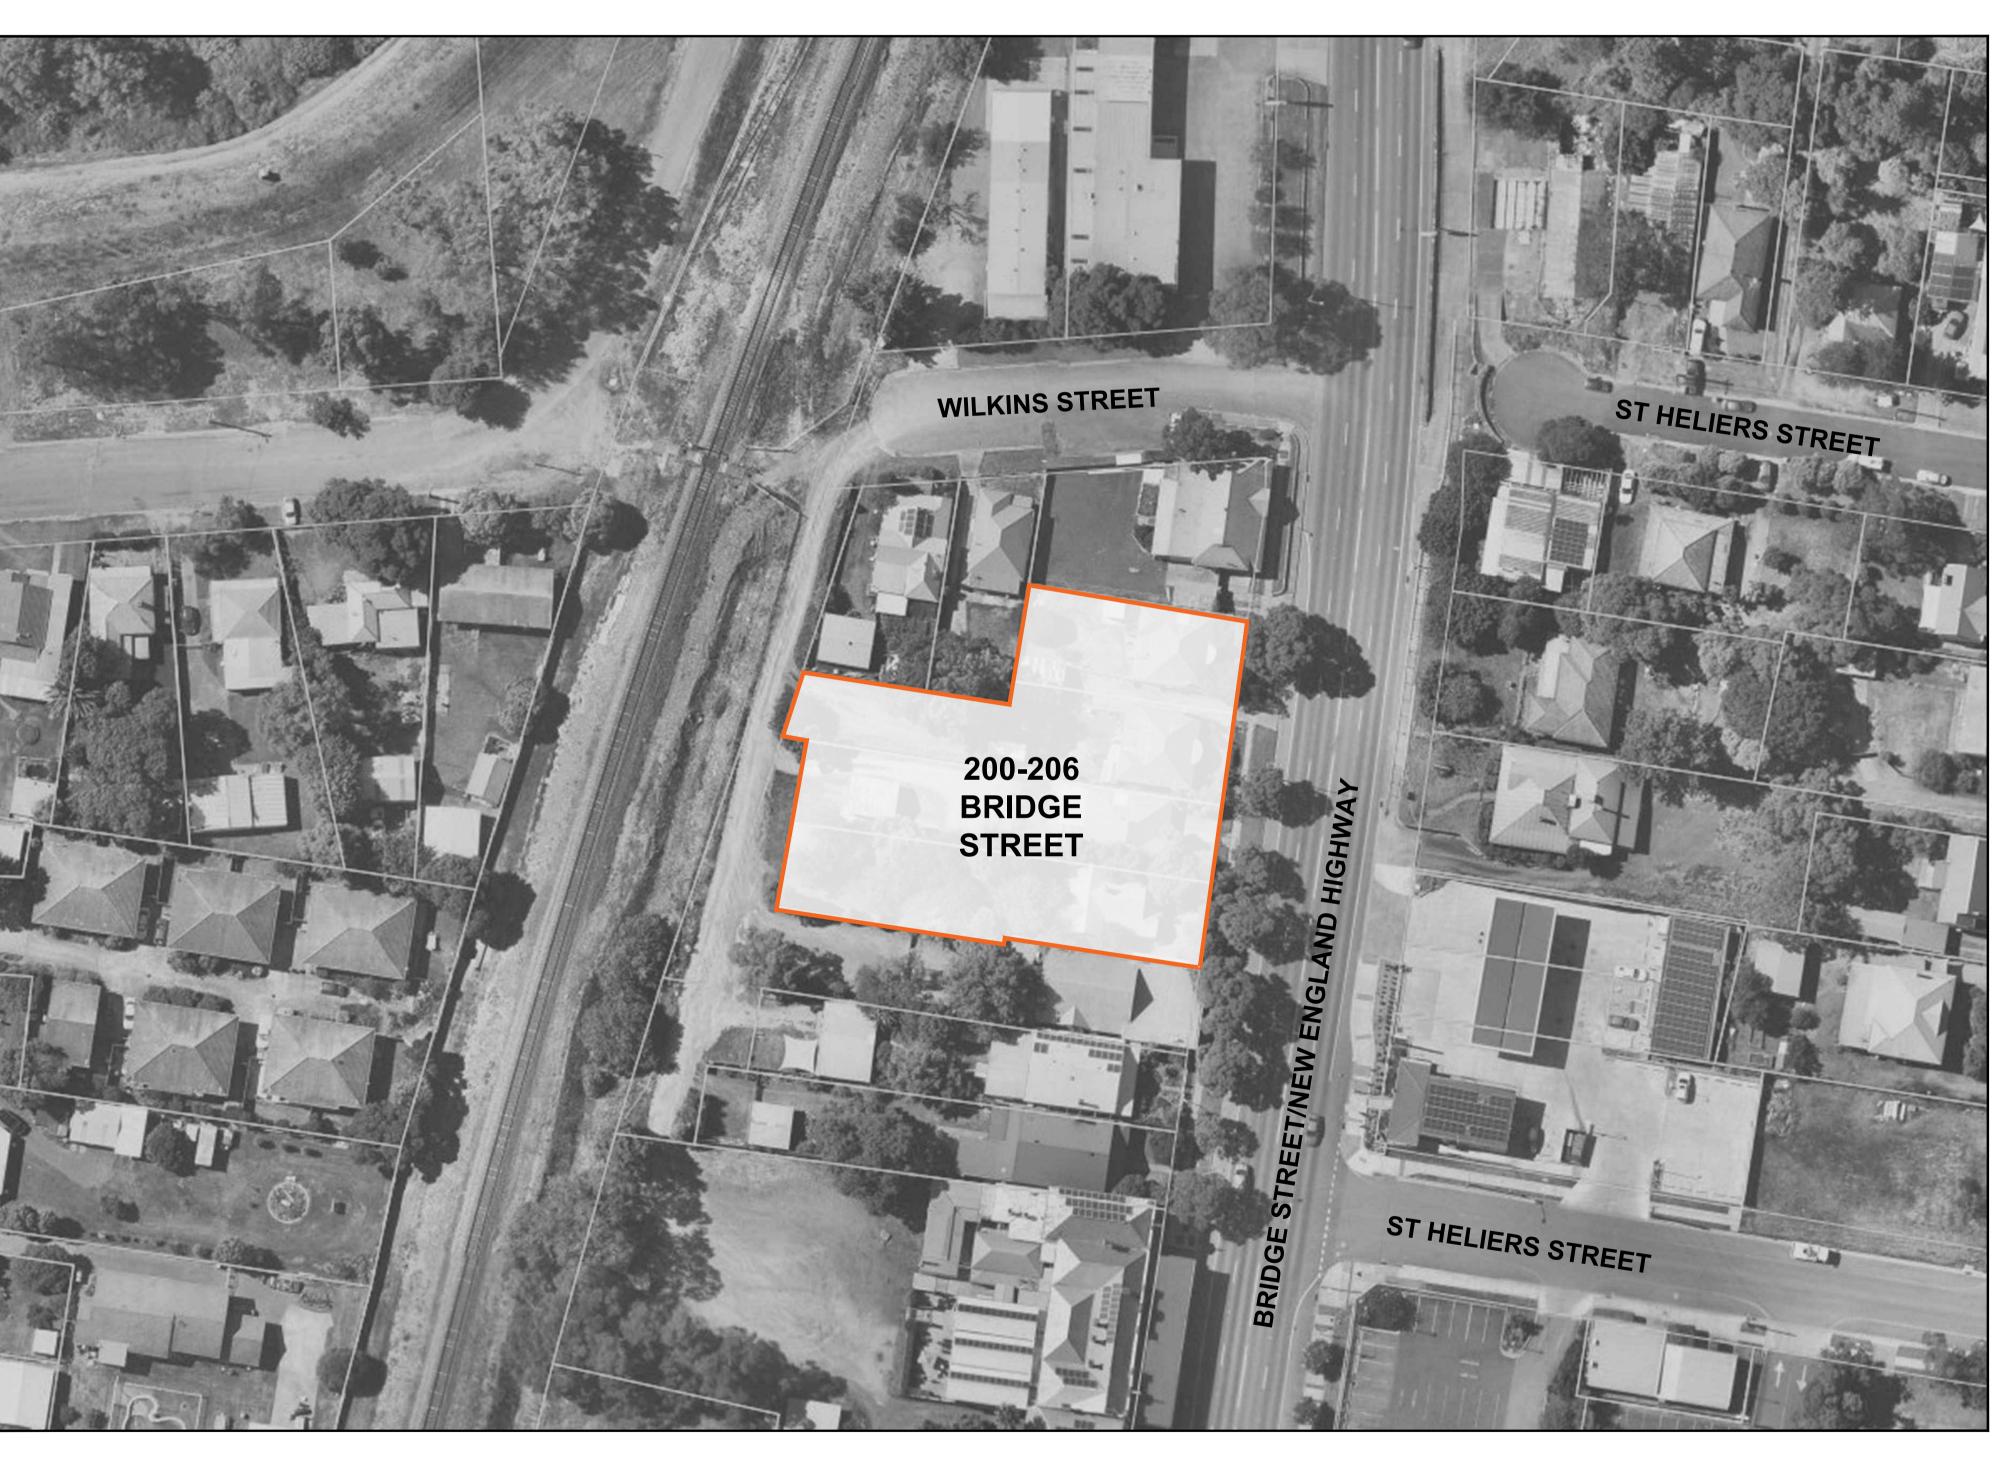

## MUSWELLBROOK CHILDCARE CENTRE

# 200-206 BRIDGE STREET, MUSWELLBROOK - NSW LANDSCAPE DEVELOPMENT APPROVAL PACKAGE

DEVELOPER: LOCKBRIDGE

J23-01042

ISSUE DATE: 08.06.2023

| MUSWELLBROOK CHILDCARE CENTRE - LANDSCAPE DRAWING SCHEDULE |                                  |          |  |
|------------------------------------------------------------|----------------------------------|----------|--|
| DWG NO.                                                    | TITLE                            | REVISION |  |
| L500                                                       | COVER SHEET AND DRAWING SCHEDULE | А        |  |
| L501.1                                                     | LANDSCAPE PLAN                   | А        |  |
| L502.1                                                     | PLANTING PLAN                    | А        |  |