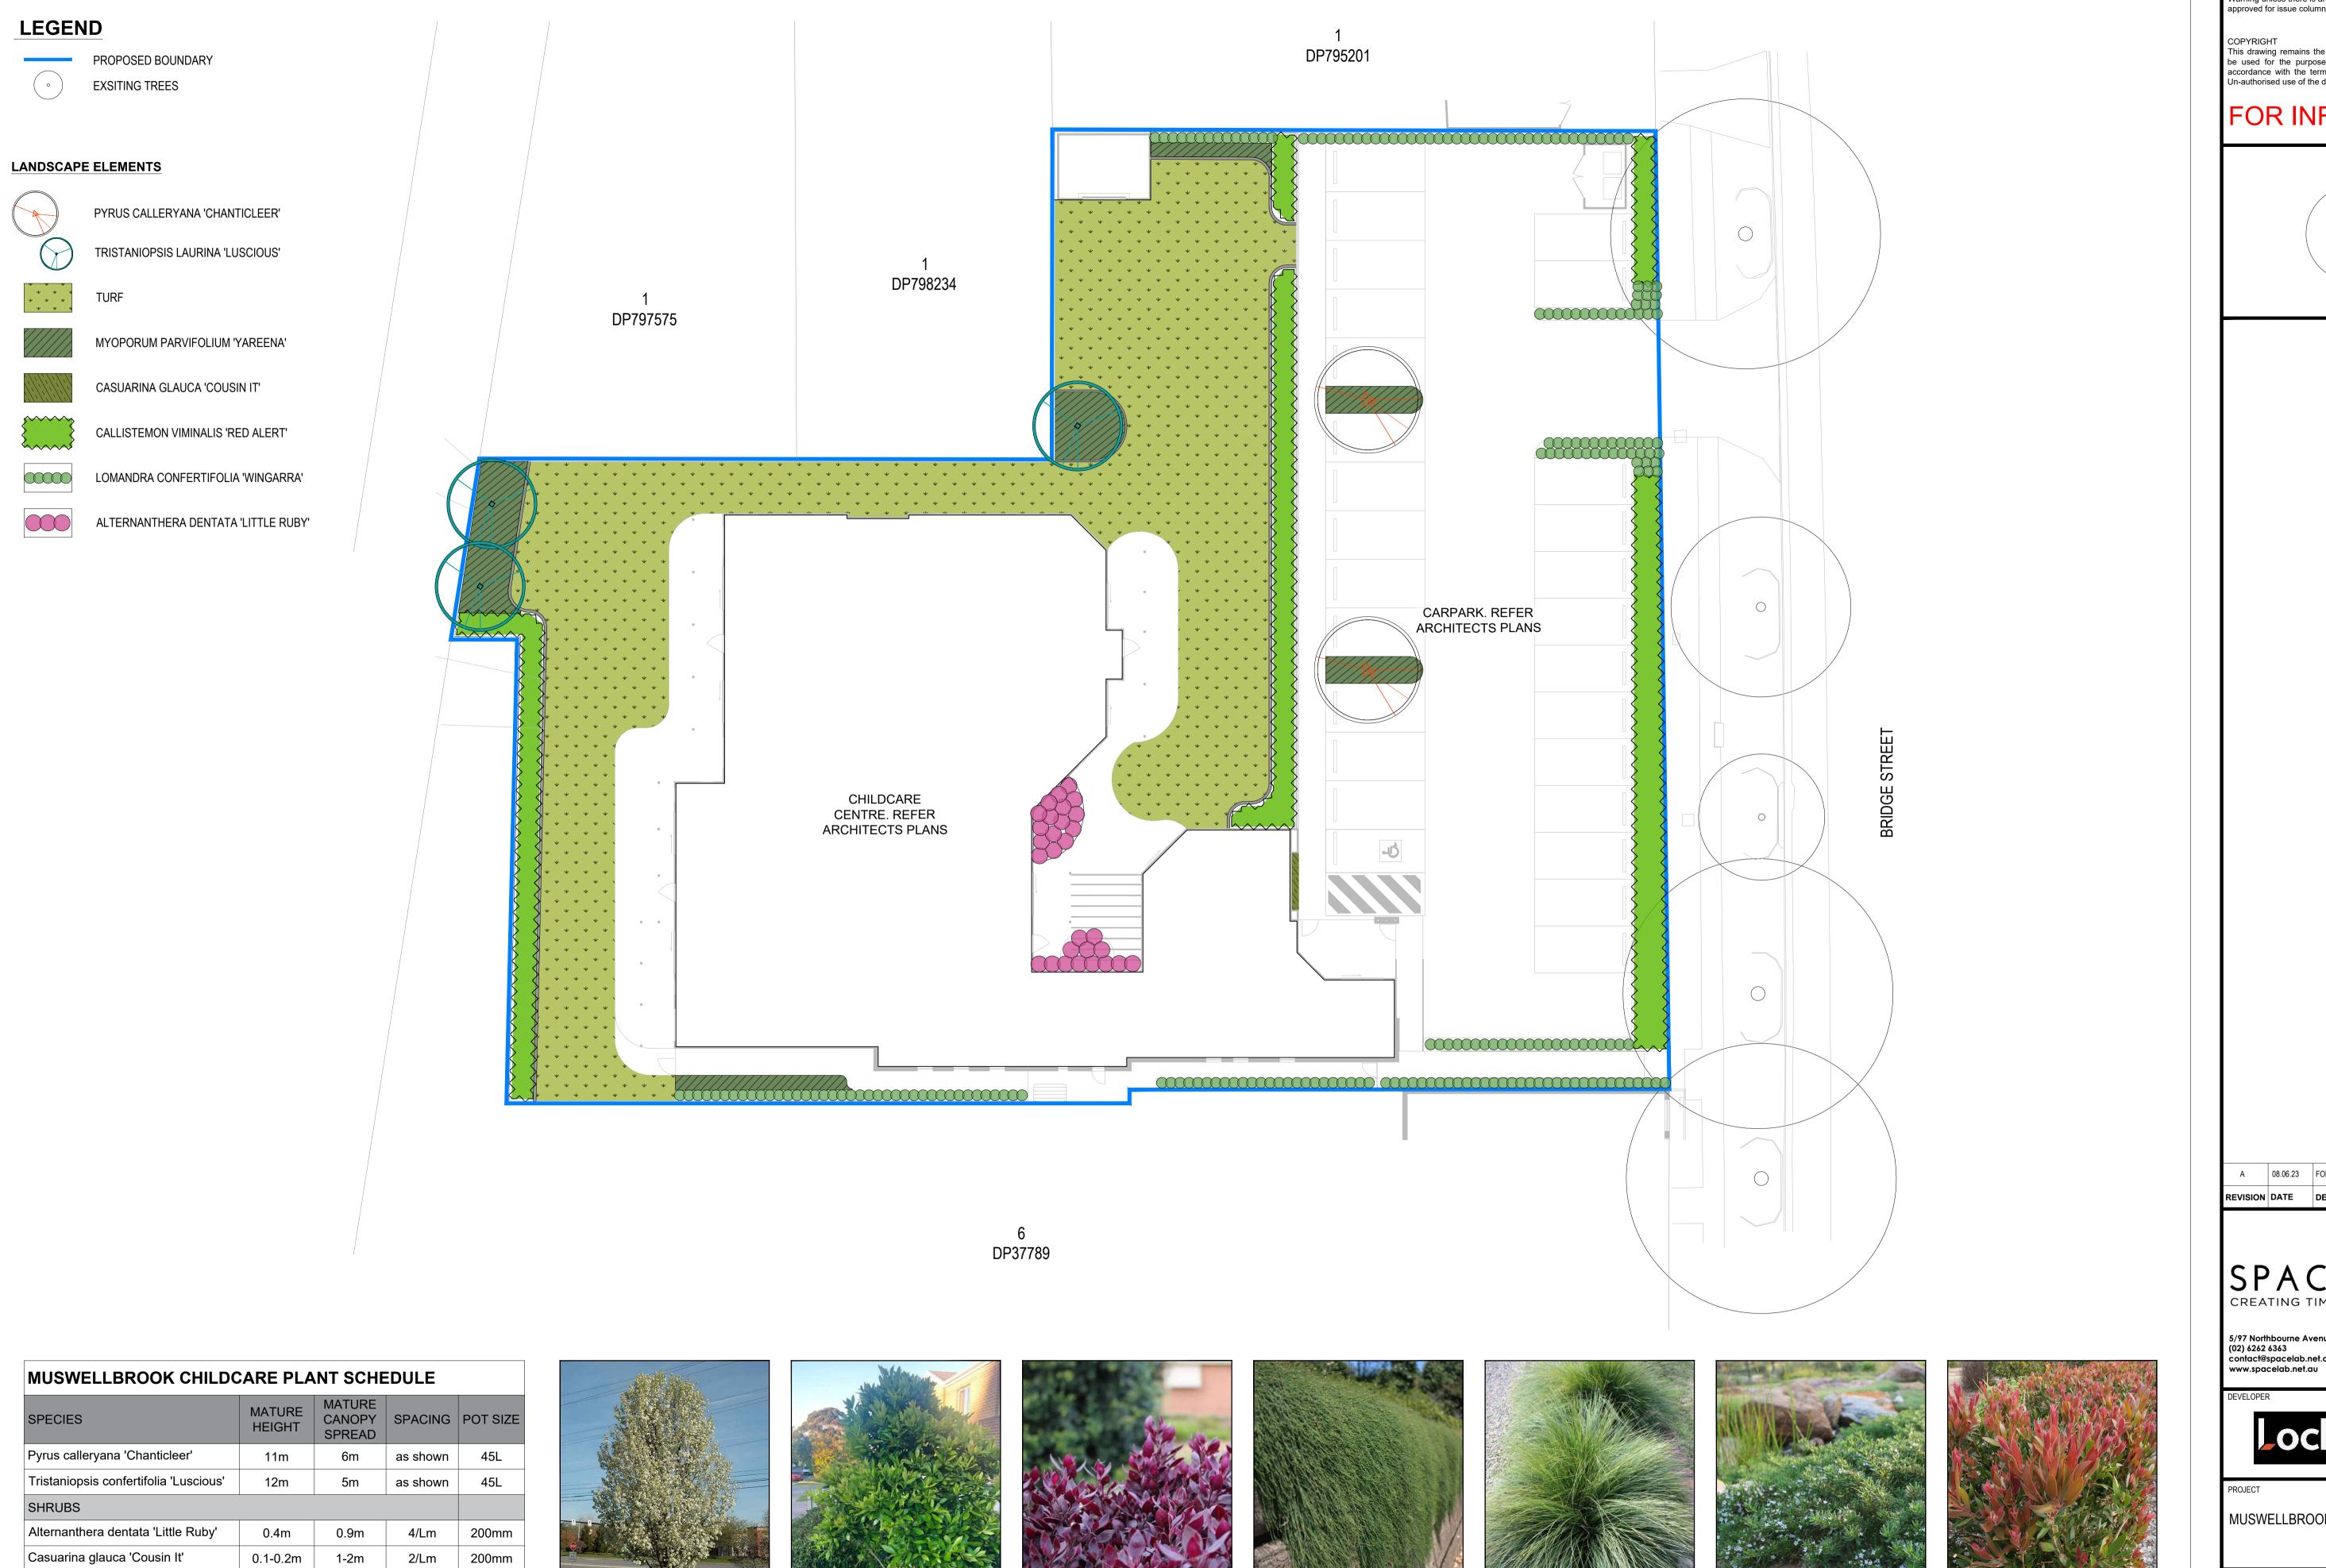

ALTERNANTHERA DENTATA 'LITTLE RUBY'

CASUARINA GLAUCA 'COUSIN IT'

LOMANDRA CONFERTIFOLIA 'WINGARRA'

MYOPORUM PARVIFOLIUM 'YAREENA'

CALLISTEMON VIMINALIS 'RED ALERT'

0.4m

0.1m

2-2.4m

Lomandra confertifolia 'Wingarra'

Myoporum parvifolium 'Yareena'

Callistemon viminalis 'Red Alert'

GROUNDCOVER

HEDGE

0.6m

1m

1.5-2m

3/Lm

 $2/m^2$ 

2/Lm

200mm

200mm

200mm

PYRUS CALLERYANA 'CHANTICLEER'

TRISTANIOPSIS LAURINA 'LUSCIOUS'

### FOR INFORMATION

A 08.06.23 FOR REVIEW APPROVED REVISION DATE DESCRIPTION

5/97 Northbourne Avenue, Turner, ACT, 2612 (02) 6262 6363 contact@spacelab.net.au

MUSWELLBROOK CHILDCARE CENTRE

DRAWING TITLE PLANTING PLAN

| SCALE            | DATE              | DRAWN            | CHECKED       |
|------------------|-------------------|------------------|---------------|
| 1:1500           | JUN 2023          | TR               | ВН            |
| JOB<br>J23-01042 | DRAWING<br>L502.1 | SHEET SIZE<br>A1 | REVISION<br>A |