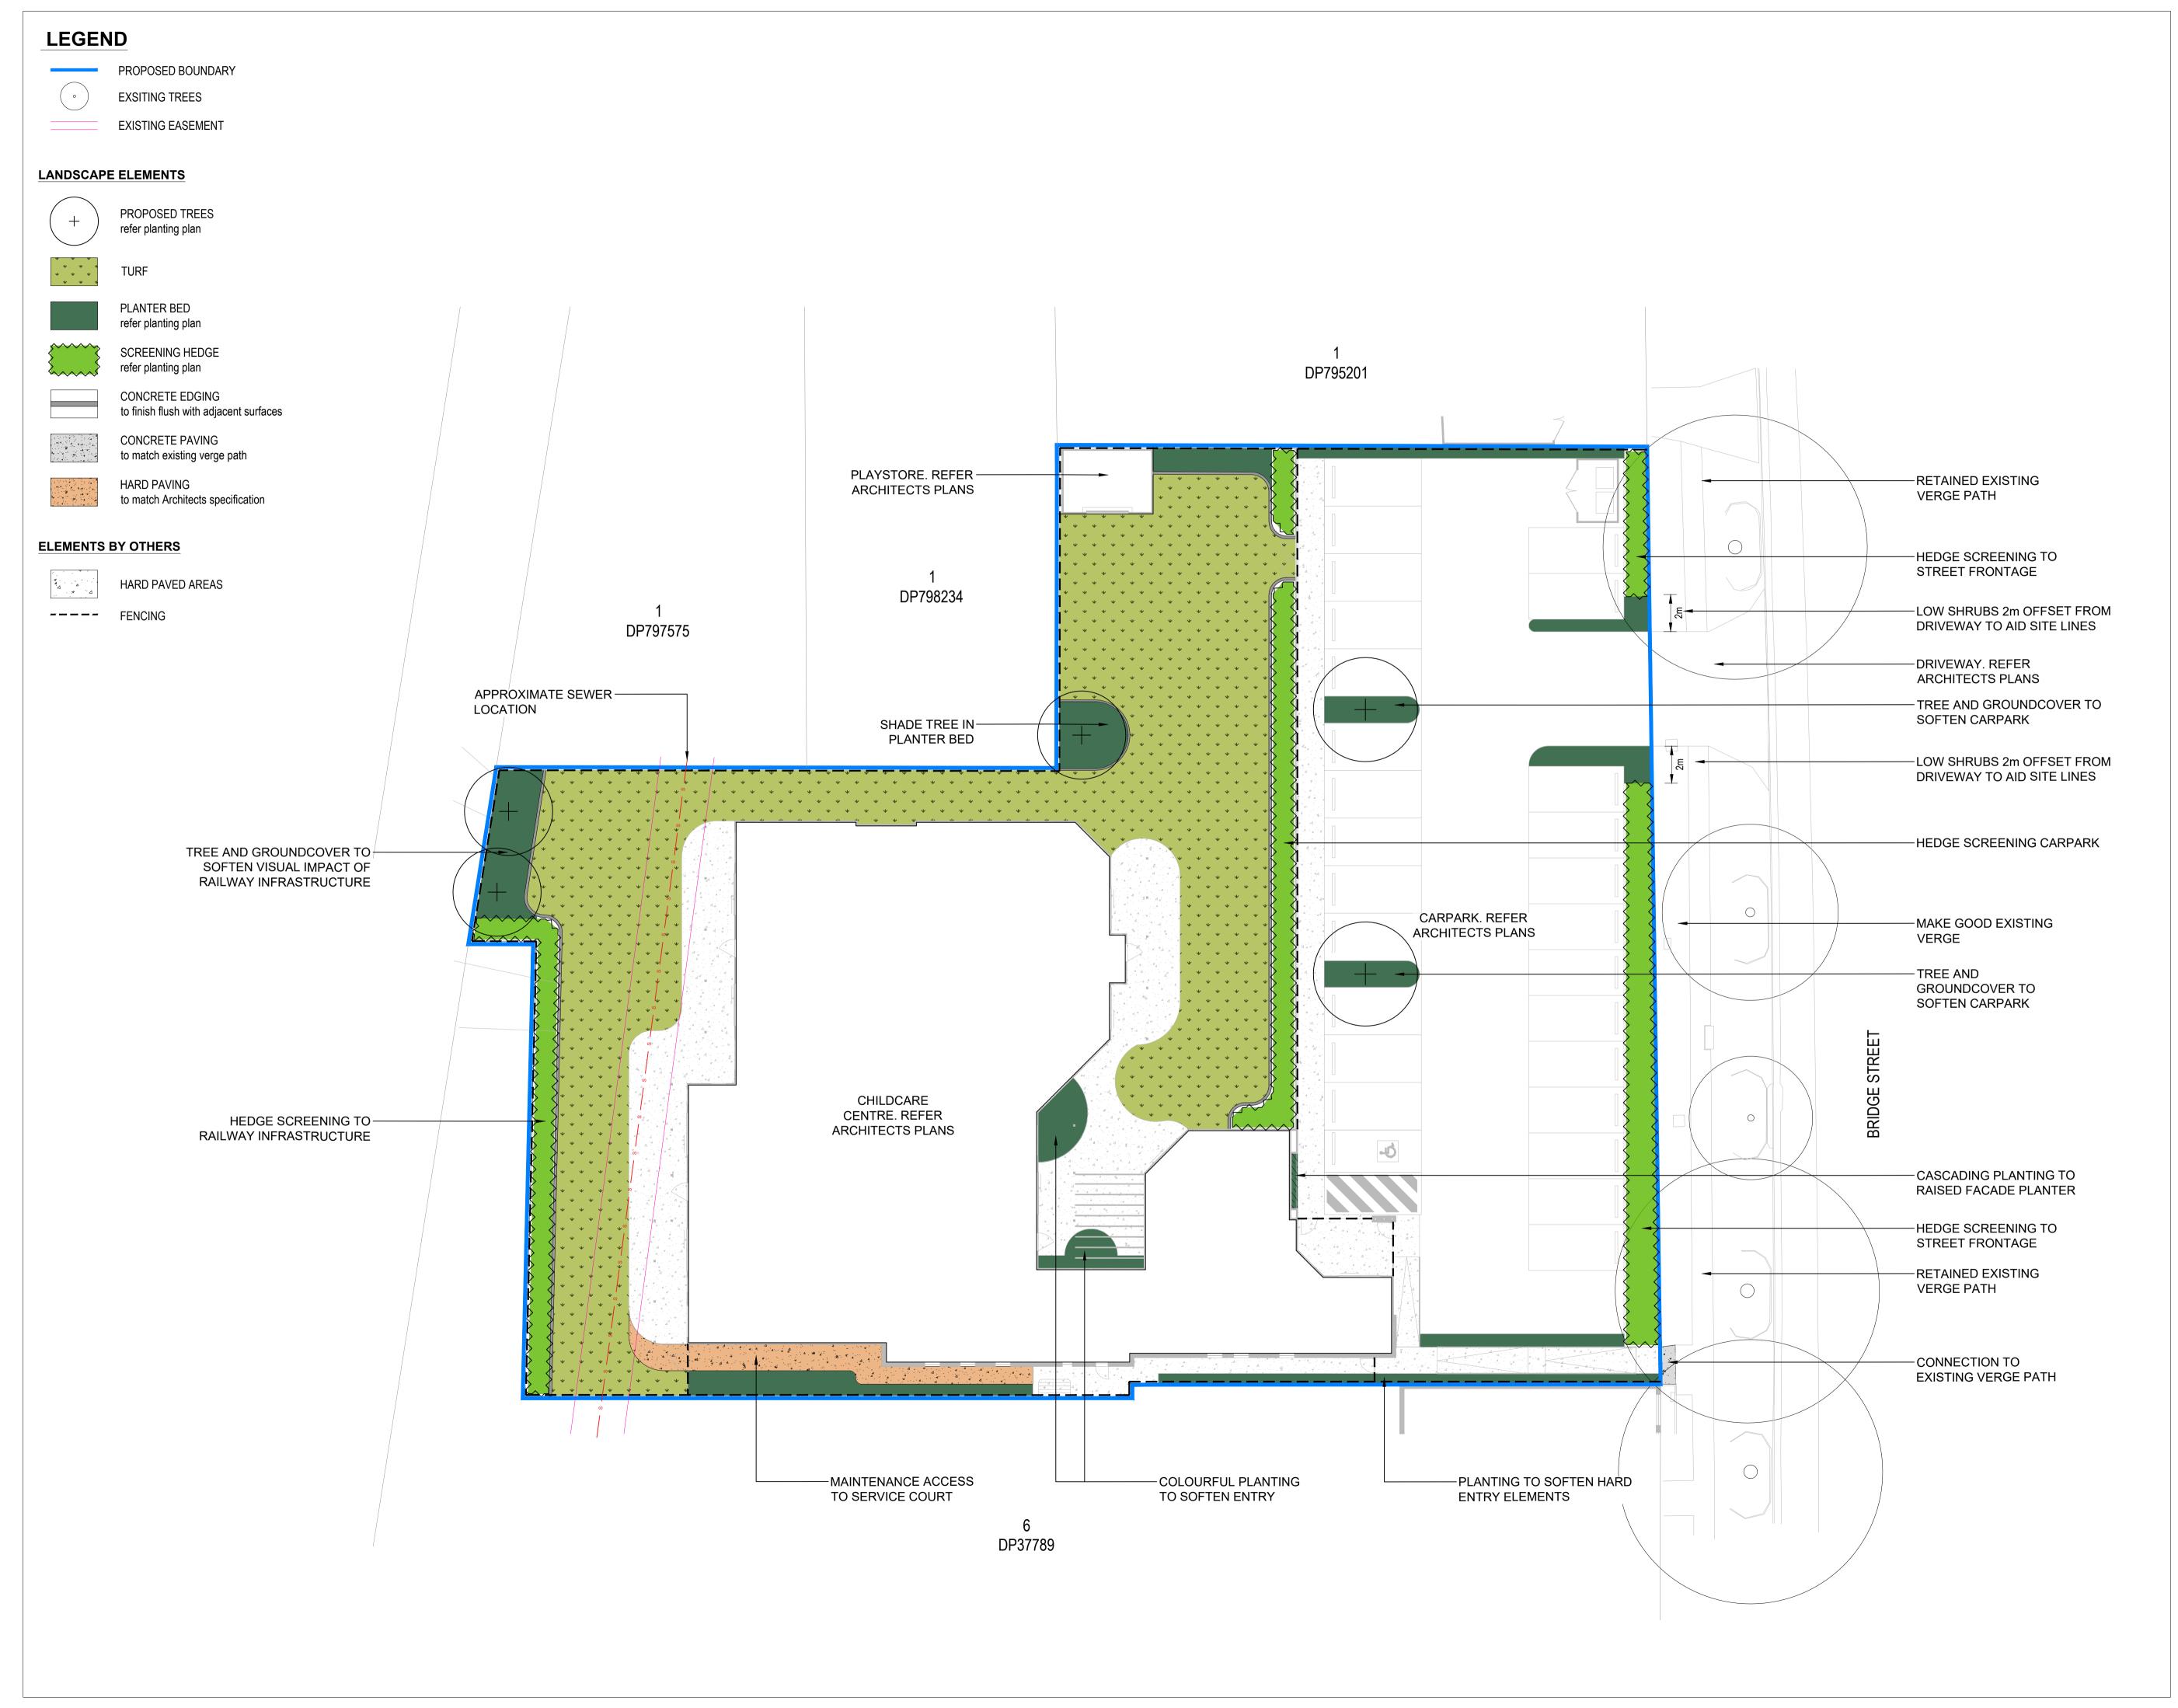

### FOR INFORMATION

• 780m² UNENCUMBERED OUTDOOR SPACE VERGE TO BE MADE GOOD EXISTING

WHERE APPLICABLE

| EVISION | DATE | DESCRIPTION | APPROVE |
|---------|------|-------------|---------|
|         |      |             |         |
|         |      |             |         |
|         |      |             |         |

5/97 Northbourne Avenue, Turner, ACT, 2612 (02) 6262 6363 contact@spacelab.net.au www.spacelab.net.au

08.06.23 FOR REVIEW

PROJECT

MUSWELLBROOK CHILDCARE CENTRE

DRAWING TITLE

LANDSCAPE PLAN

| SCALE            | DATE              | DRAWN            | CHECKED       |
|------------------|-------------------|------------------|---------------|
| 1:1500           | JUN 2023          | TR               | ВН            |
| JOB<br>J23-01042 | DRAWING<br>L501.1 | SHEET SIZE<br>A1 | REVISION<br>A |