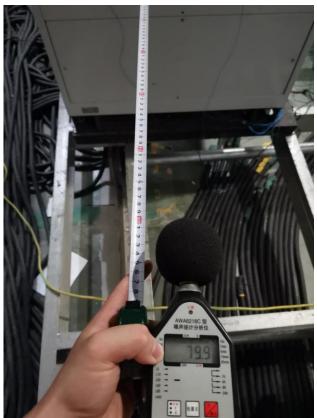

The system noise level please check the table below:

Rated working condition

| Orientation   | Noise (dB) |
|---------------|------------|
| Front         | 79.5       |
| Behind        | 79.9       |
| Left          | 79.1       |
| Right         | 79.3       |
| Maximum Noise | 79.9       |

### Photo:

Rated working condition

**Sungrow Power Supply Co., Ltd.** Add: No. 1699 Xiyou Road, Hefei, China

Tel: +86 551 6532 7834 Email: info@sungrow.cn

Website: www.sungrowpower.com

Front

Behind

**Sungrow Power Supply Co., Ltd.** Add: No. 1699 Xiyou Road, Hefei, China