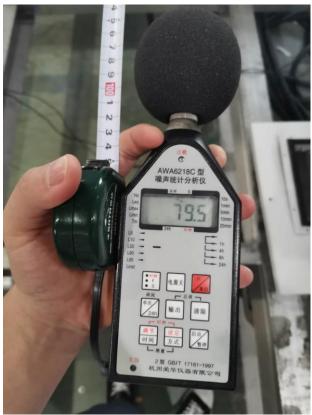

The system noise level please check the table below:

Rated working condition

| Orientation   | Noise (dB) |
|---------------|------------|
| Front         | 79.5       |
| Behind        | 79.9       |
| Left          | 79.1       |
| Right         | 79.3       |
| Maximum Noise | 79.9       |

### Photo:

Rated working condition

**Sungrow Power Supply Co., Ltd.** Add: No. 1699 Xiyou Road, Hefei, China

Tel: +86 551 6532 7834 Email: info@sungrow.cn

Website: www.sungrowpower.com

Front

Behind

**Sungrow Power Supply Co., Ltd.** Add: No. 1699 Xiyou Road, Hefei, China