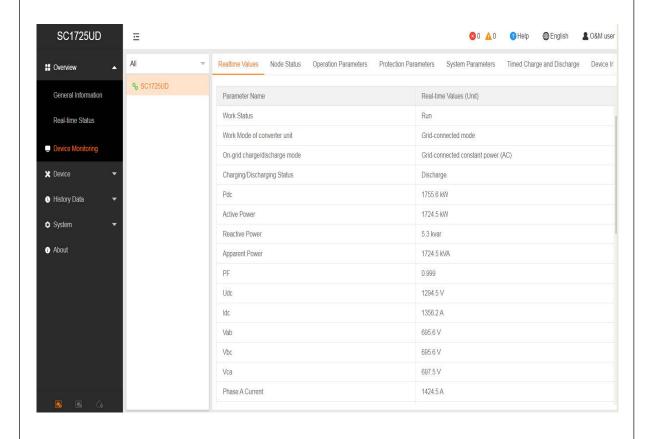

#### **TYPE TEST SHEET**

| This Type Test sheet shall be used to record the results of the type testing of Generating Unit      |                  |           |                                                                                       |                               |  |  |  |
|------------------------------------------------------------------------------------------------------|------------------|-----------|---------------------------------------------------------------------------------------|-------------------------------|--|--|--|
| Type Tested reference number                                                                         |                  |           | SC1200/1245/1375/1575/1725UD                                                          |                               |  |  |  |
| Generating Unit technology                                                                           |                  |           | Power Conversion System                                                               |                               |  |  |  |
| System supplier name                                                                                 |                  |           | Sungrow Power Supply Co.,Ltd.                                                         |                               |  |  |  |
| Address                                                                                              |                  |           | No.1699 Xiyou Rd., New & High TechnologyIndustrial Development Zone, Hefei, P.R.China |                               |  |  |  |
| Tel                                                                                                  | +86 551 65327834 |           | Fax                                                                                   | +86 551 6532 7800             |  |  |  |
| E:mail                                                                                               | info@sungrow.cn  |           | Web site                                                                              | www.sungrowpower.com          |  |  |  |
| Maximum export capacity, use separate sheet if more than one connection option.  N/A  1725  N/A  N/A |                  | N/A       | kW single phase, single, split or three phasesystem                                   |                               |  |  |  |
|                                                                                                      |                  | 1725      | kW three phase                                                                        |                               |  |  |  |
|                                                                                                      |                  | N/A       | kW two phases in three phase system                                                   |                               |  |  |  |
|                                                                                                      |                  | N/A       | kW two phases split phase system                                                      |                               |  |  |  |
| Compiled by                                                                                          | 喜                | 止贴        | On behalf of                                                                          | Sungrow Power Supply Co.,Ltd. |  |  |  |
| Approved by                                                                                          |                  | Test Date | 2020-09-05                                                                            |                               |  |  |  |