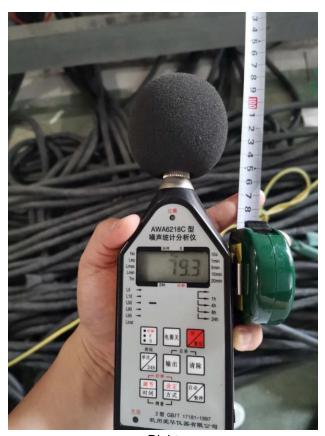

Used settings of the measurement device for Noise measurement:

| Measurement device | Calibration Date | Expire Date |  |
|--------------------|------------------|-------------|--|
| AWA6218C           | 2019-10-28       | 2020-10-27  |  |

The system noise level please check the table below:

Rated working condition

| Orientation   | Noise (dB) |
|---------------|------------|
| Front         | 79.5       |
| Behind        | 79.9       |
| Left          | 79.1       |
| Right         | 79.3       |
| Maximum Noise | 79.9       |

### Photo:

Rated working condition

**Sungrow Power Supply Co., Ltd.** Add: No. 1699 Xiyou Road, Hefei, China

Tel: +86 551 6532 7834 Email: info@sungrow.cn

Website: www.sungrowpower.com

Front

Behind

**Sungrow Power Supply Co., Ltd.** Add: No. 1699 Xiyou Road, Hefei, China