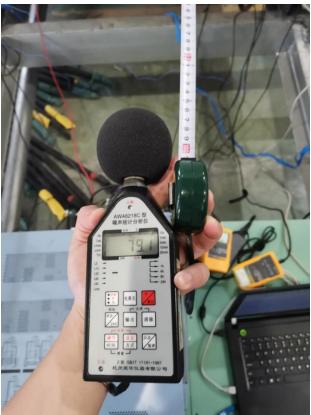

The system noise level please check the table below:

Rated working condition

| Orientation   | Noise (dB) |
|---------------|------------|
| Front         | 79.5       |
| Behind        | 79.9       |
| Left          | 79.1       |
| Right         | 79.3       |
| Maximum Noise | 79.9       |

### Photo:

Rated working condition

**Sungrow Power Supply Co., Ltd.** Add: No. 1699 Xiyou Road, Hefei, China

Tel: +86 551 6532 7834 Email: info@sungrow.cn

Website: www.sungrowpower.com

Front

Behind

**Sungrow Power Supply Co., Ltd.** Add: No. 1699 Xiyou Road, Hefei, China