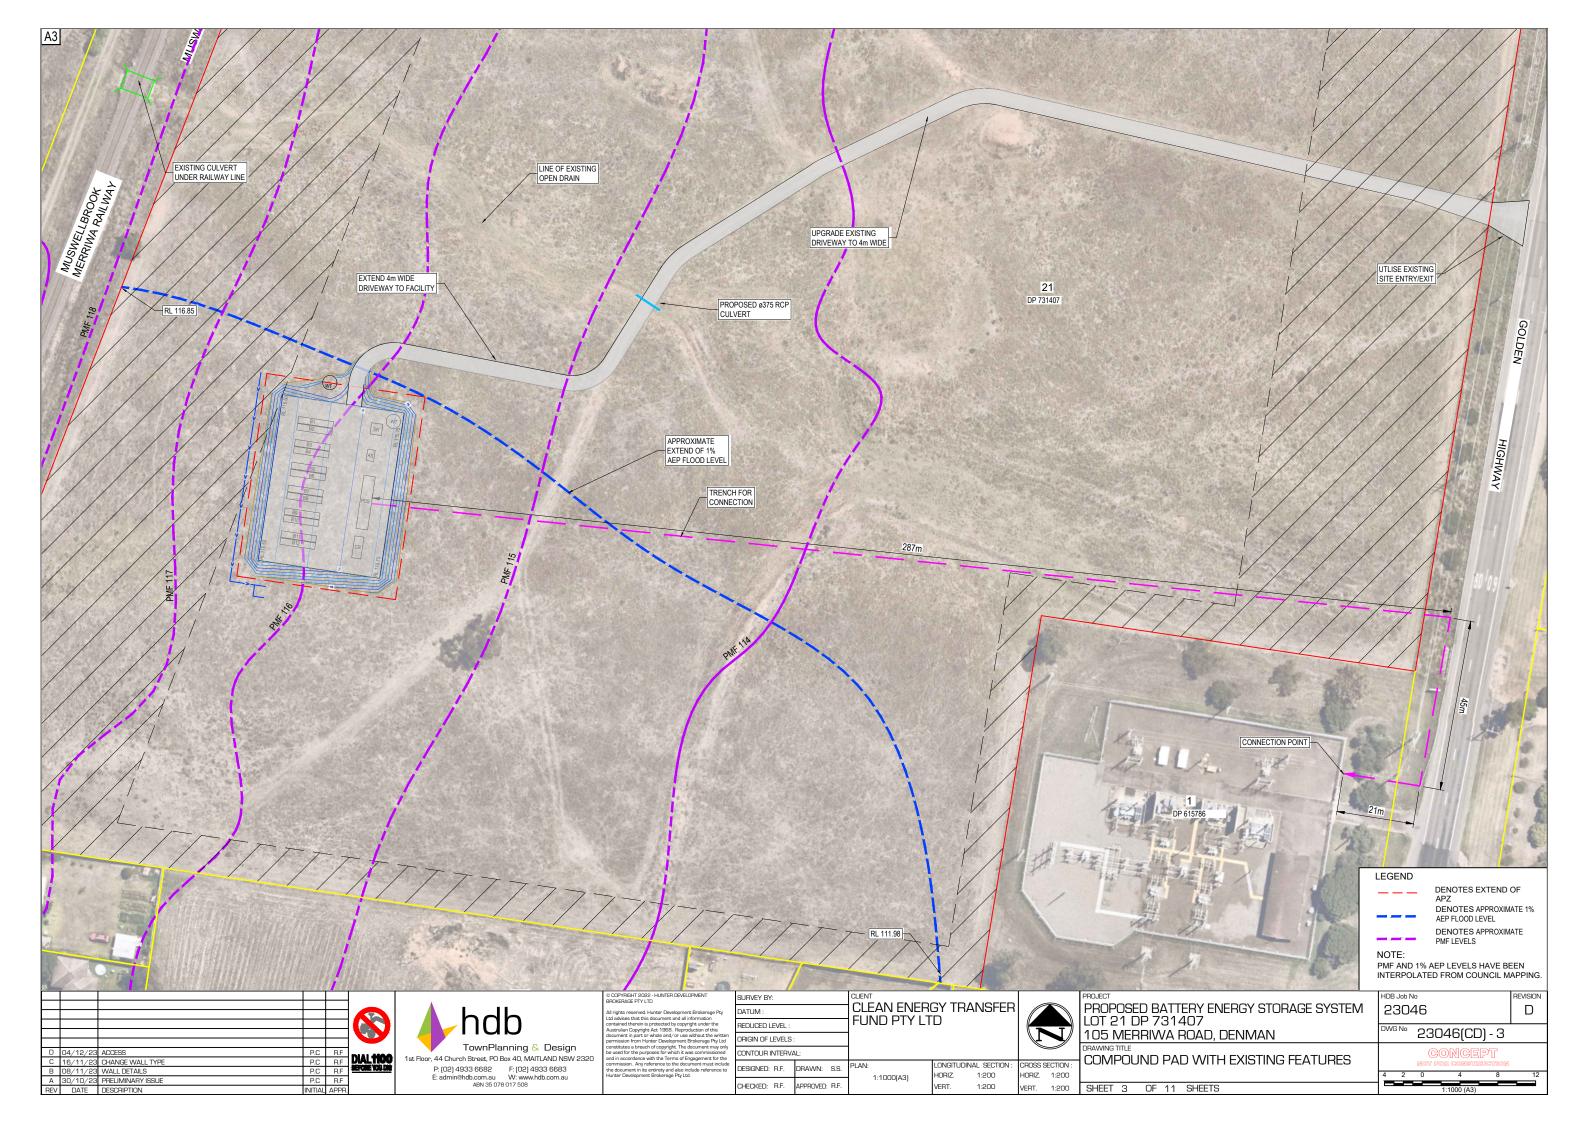

# PROPOSED BATTERY ENERGY STORAGE SYSTEM LOT 21 DP 731407 105 MERRIWA ROAD, DENMAN

LOCALITY PLAN

|        | DRAWING SCHEDULE                      |          |  |  |  |  |  |  |
|--------|---------------------------------------|----------|--|--|--|--|--|--|
| NUMBER | JMBER TITLE                           |          |  |  |  |  |  |  |
| 1      | COVER SHEET                           | N.T.S    |  |  |  |  |  |  |
| 2      | SITE PLAN                             | 1:3000   |  |  |  |  |  |  |
| 3      | COMPOUND PAD WITH EXISTING FEATURES   | 1:100    |  |  |  |  |  |  |
| 4      | COMPOUND PAD WITH PROPOSED STRUCTURES | 1:500    |  |  |  |  |  |  |
| 5      | ACCESS                                | 1:500    |  |  |  |  |  |  |
| 6      | LONGITUDINAL SECTION 1 OF 3           | 1:200    |  |  |  |  |  |  |
| 7      | LONGITUDINAL SECTION 2 OF 3           | 1:200    |  |  |  |  |  |  |
| 8      | LONGITUDINAL SECTION 3 OF 3           | 1:200    |  |  |  |  |  |  |
| 9      | CROSS SECTION 1 OF 2                  | 1:200    |  |  |  |  |  |  |
| 10     | CROSS SECTION 2 OF 2                  | 1:200    |  |  |  |  |  |  |
| 11     | DETAILS                               | AS NOTED |  |  |  |  |  |  |

OPOSED 375Ø RCF SUIT EXISTING PEN DRAIN