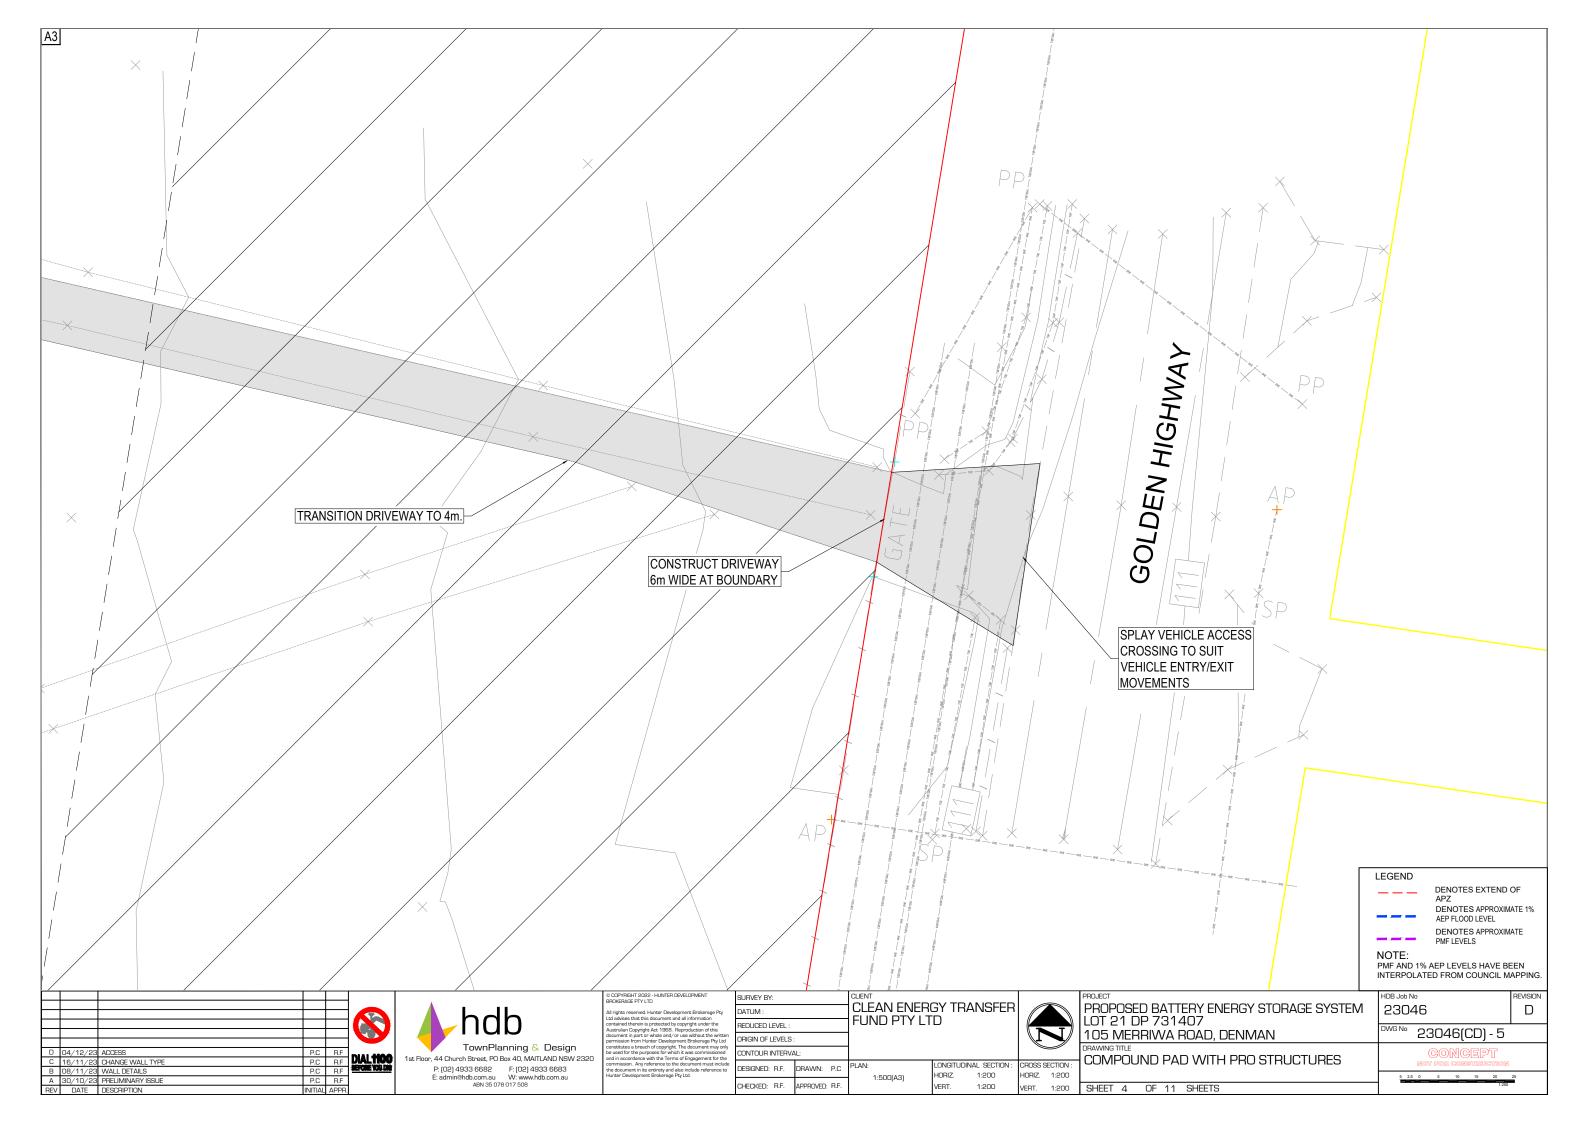

# PROPOSED BATTERY ENERGY STORAGE SYSTEM LOT 21 DP 731407 105 MERRIWA ROAD, DENMAN

LOCALITY PLAN

|        | DRAWING SCHEDULE                      |          |  |  |  |  |  |  |
|--------|---------------------------------------|----------|--|--|--|--|--|--|
| NUMBER | JMBER TITLE                           |          |  |  |  |  |  |  |
| 1      | COVER SHEET                           | N.T.S    |  |  |  |  |  |  |
| 2      | SITE PLAN                             | 1:3000   |  |  |  |  |  |  |
| 3      | COMPOUND PAD WITH EXISTING FEATURES   | 1:100    |  |  |  |  |  |  |
| 4      | COMPOUND PAD WITH PROPOSED STRUCTURES | 1:500    |  |  |  |  |  |  |
| 5      | ACCESS                                | 1:500    |  |  |  |  |  |  |
| 6      | LONGITUDINAL SECTION 1 OF 3           | 1:200    |  |  |  |  |  |  |
| 7      | LONGITUDINAL SECTION 2 OF 3           | 1:200    |  |  |  |  |  |  |
| 8      | LONGITUDINAL SECTION 3 OF 3           | 1:200    |  |  |  |  |  |  |
| 9      | CROSS SECTION 1 OF 2                  | 1:200    |  |  |  |  |  |  |
| 10     | CROSS SECTION 2 OF 2                  | 1:200    |  |  |  |  |  |  |
| 11     | DETAILS                               | AS NOTED |  |  |  |  |  |  |