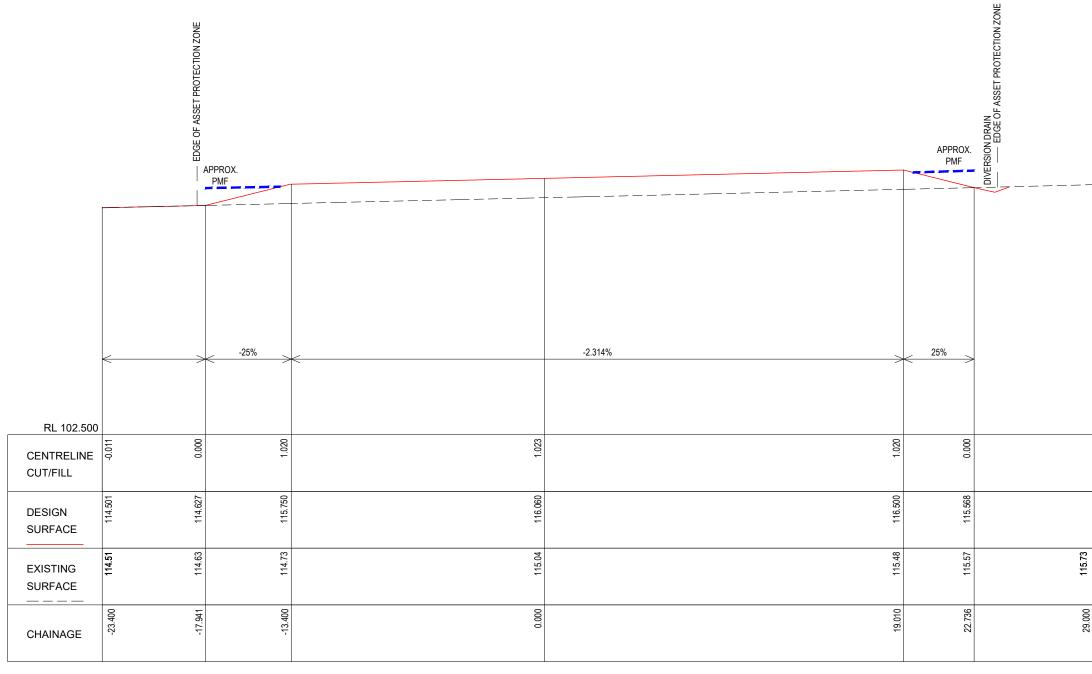

## LONGITUDINAL SECTION DRIVEWAY CL Ch -55.000 to Ch 10.000

SCALES: HORIZONTAL 1:200 VERTICAL 1:200

|     |          |                   |         |       | - T      |
|-----|----------|-------------------|---------|-------|----------|
|     |          |                   |         |       |          |
|     |          |                   |         |       | 10       |
|     |          |                   |         |       |          |
| D   | 04/12/23 | ACCESS            | P.C     | R.F   | DIAL 4   |
| С   | 16/11/23 | CHANGE WALL TYPE  | P.C     | R.F   | VIALT    |
| В   | 08/11/23 | WALL DETAILS      | P.C     | R.F   | BEFORE Y |
| Α   | 30/10/23 | PRELIMINARY ISSUE | P.C     | R.F   |          |
| REV | DATE     | DESCRIPTION       | INITIAL | APPR. |          |