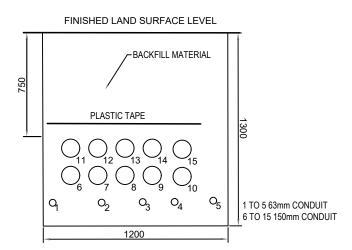

| APPROVED: R.F.  | 1:200 @ (A3)          | VEDT        | 1:200        |                                        | OUEST 40 OF 44 OUESTO    |                      |          |
| RE | V DATE                                           | DESCRIPTION       | INITIAL APPR. |                |                                                          |                                                                                                                  | OFFICINED. III.                                                                                                    | ALL HOVED. H.I. |                       | VEN I.      | 1.200        | VERT. 1:200                            | SHEET 10 OF 11 SHEETS    | 1:200 @ (A3)         |          |



TRIMDEK PROFILE



TYPICAL TRENCH SECTION FOR POWER CONNECTION N.T.S.

STABLE DISPOSAL AREA

LEVEL SPREADER

#### **DIVERSION BANK AND CHANNEL**

N.T.S.



**HUSH PANEL WALL DETAIL** N.T.S.



SHAPED AND COMPACTED SUB GRADE/FILL SUBJECT TO GEOTECHNICAL ADVICE

150mm COMPACTED DGB 20 PAVEMENT SUBJECT TO GEOTECHICAL ADVICE \_\_NATURAL NATURAL SHAPED AND COMPACTED SUB GRADE SUBJECT TO GEOTECHNICAL ADVICE

### TYPICAL ACCESS DRIVEWAY SECTION

SCALE H:1:50 @ A3 V:H:1:50 @ A3

| D   | 04/12/23 | ACCESS            | P.C     | R.F   | DIAL 4400       |    |
|-----|----------|-------------------|---------|-------|-----------------|----|
| С   | 16/11/23 | CHANGE WALL TYPE  | P.C     | R.F   | <u>DIAL1100</u> | 1: |
| В   | 08/11/23 | WALL DETAILS      | P.C     | R.F   | BELOVE ACT DIS  |    |
| Α   | 30/10/23 | PR