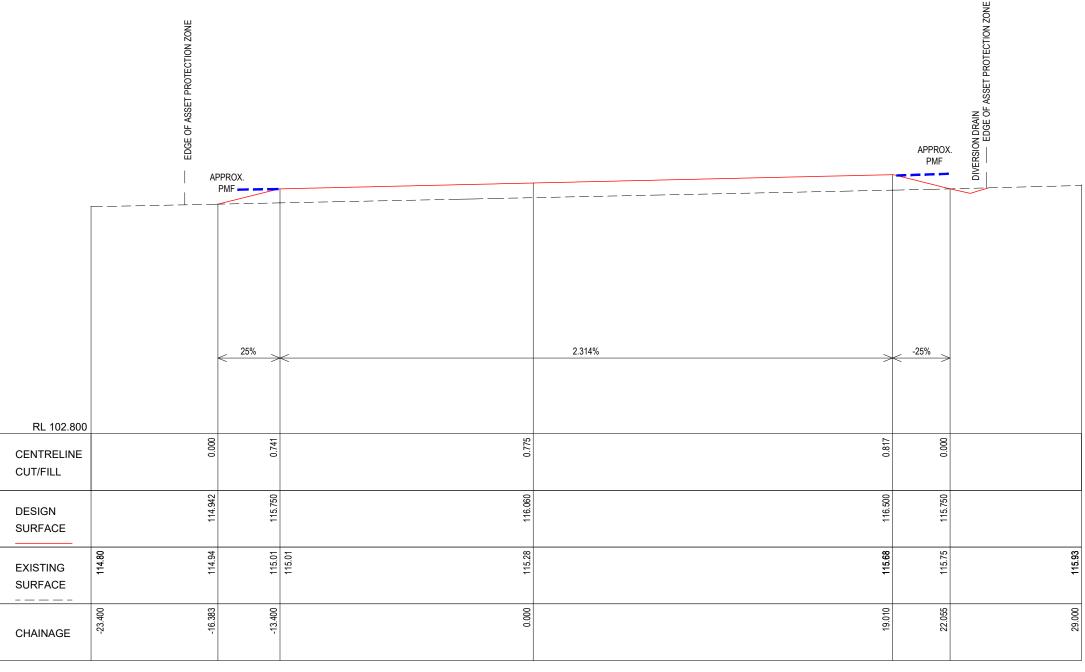

# LONGITUDINAL SECTION DRIVEWAY CL Ch -125.000 to Ch -55.000

SCALES: HORIZONTAL 1:200 VERTICAL 1:200

|     |          |                   |         |       | <u> </u> |
|-----|----------|-------------------|---------|-------|----------|
|     |          |                   |         |       | 9        |
| D   | 04/12/23 | ACCESS            | P.C     | R.F   | BIAL     |
| С   | 16/11/23 | CHANGE WALL TYPE  | P.C     | R.F   | DIAL     |
| В   | 08/11/23 | WALL DETAILS      | P.C     | R.F   |          |
| Α   | 30/10/23 | PRELIMINARY ISSUE | P.C     | R.F   |          |
| REV | DATE     | DESCRIPTION       | INITIAL | APPR. |          |

| ΞR  |                 | PROPOSED BATTERY ENERGY STORAGE SYSTEM  I OT 21 DP 731407 | HDB Job No<br>23046 |    |       |           |         |  |
|-----|-----------------|-----------------------------------------------------------|---------------------|----|-------|-----------|---------|--|
|     |                 | 105 MERRIWA ROAD, DENMAN                                  | DWG                 | No | 23    | 046(0     | CD)     |  |
|     |                 | DRAWING TITLE  LONGITUDINAL SECTION 1 OF 3                |                     |    | _     |           |         |  |
| ON: | CROSS SECTION : | LONOTODINAL OLOTION TOTO                                  |                     |    | MOT I | FOR CONS  | 51/18WG |  |
|     | HORIZ. 1:200    |                                                           | 4                   | 2  | 0     | 4         |         |  |
|     | VERT. 1:200     | SHEET 5 OF 11 SHEETS                                      | ı                   |    |       | 1:200 @ ( | (A3)    |  |