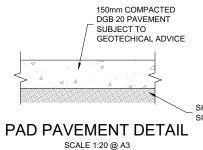

#### **DIVERSION BANK AND CHANNEL**

N.T.S.

**HUSH PANEL WALL DETAIL** N.T.S.

SHAPED AND COMPACTED SUB GRADE/FILL SUBJECT TO GEOTECHNICAL ADVICE

150mm COMPACTED DGB 20 PAVEMENT SUBJECT TO GEOTECHICAL ADVICE \_\_NATURAL NATURAL SHAPED AND COMPACTED SUB GRADE SUBJECT TO GEOTECHNICAL ADVICE