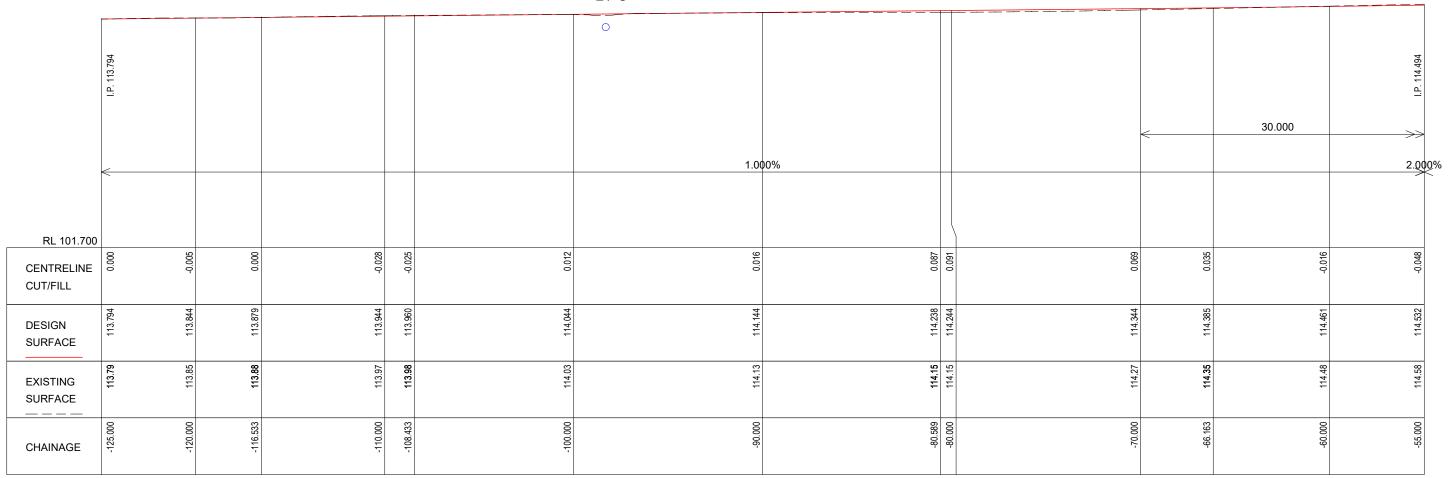

# LONGITUDINAL SECTION DRIVEWAY CL Ch -125.000 to Ch -55.000

SCALES: HORIZONTAL 1:200 VERTICAL 1:200

|     |          |                   |         |       | <u> </u> |
|-----|----------|-------------------|---------|-------|----------|
|     |          |                   |         |       | 9        |
| D   | 04/12/23 | ACCESS            | P.C     | R.F   | BIAL     |
| С   | 16/11/23 | CHANGE WALL TYPE  | P.C     | R.F   | DIAL     |
| В   | 08/11/23 | WALL DETAILS      | P.C     | R.F   |          |
| Α   | 30/10/23 | PRELIMINARY ISSUE | P.C     | R.F   |          |
| REV | DATE     | DESCRIPTION       | INITIAL | APPR. |          |