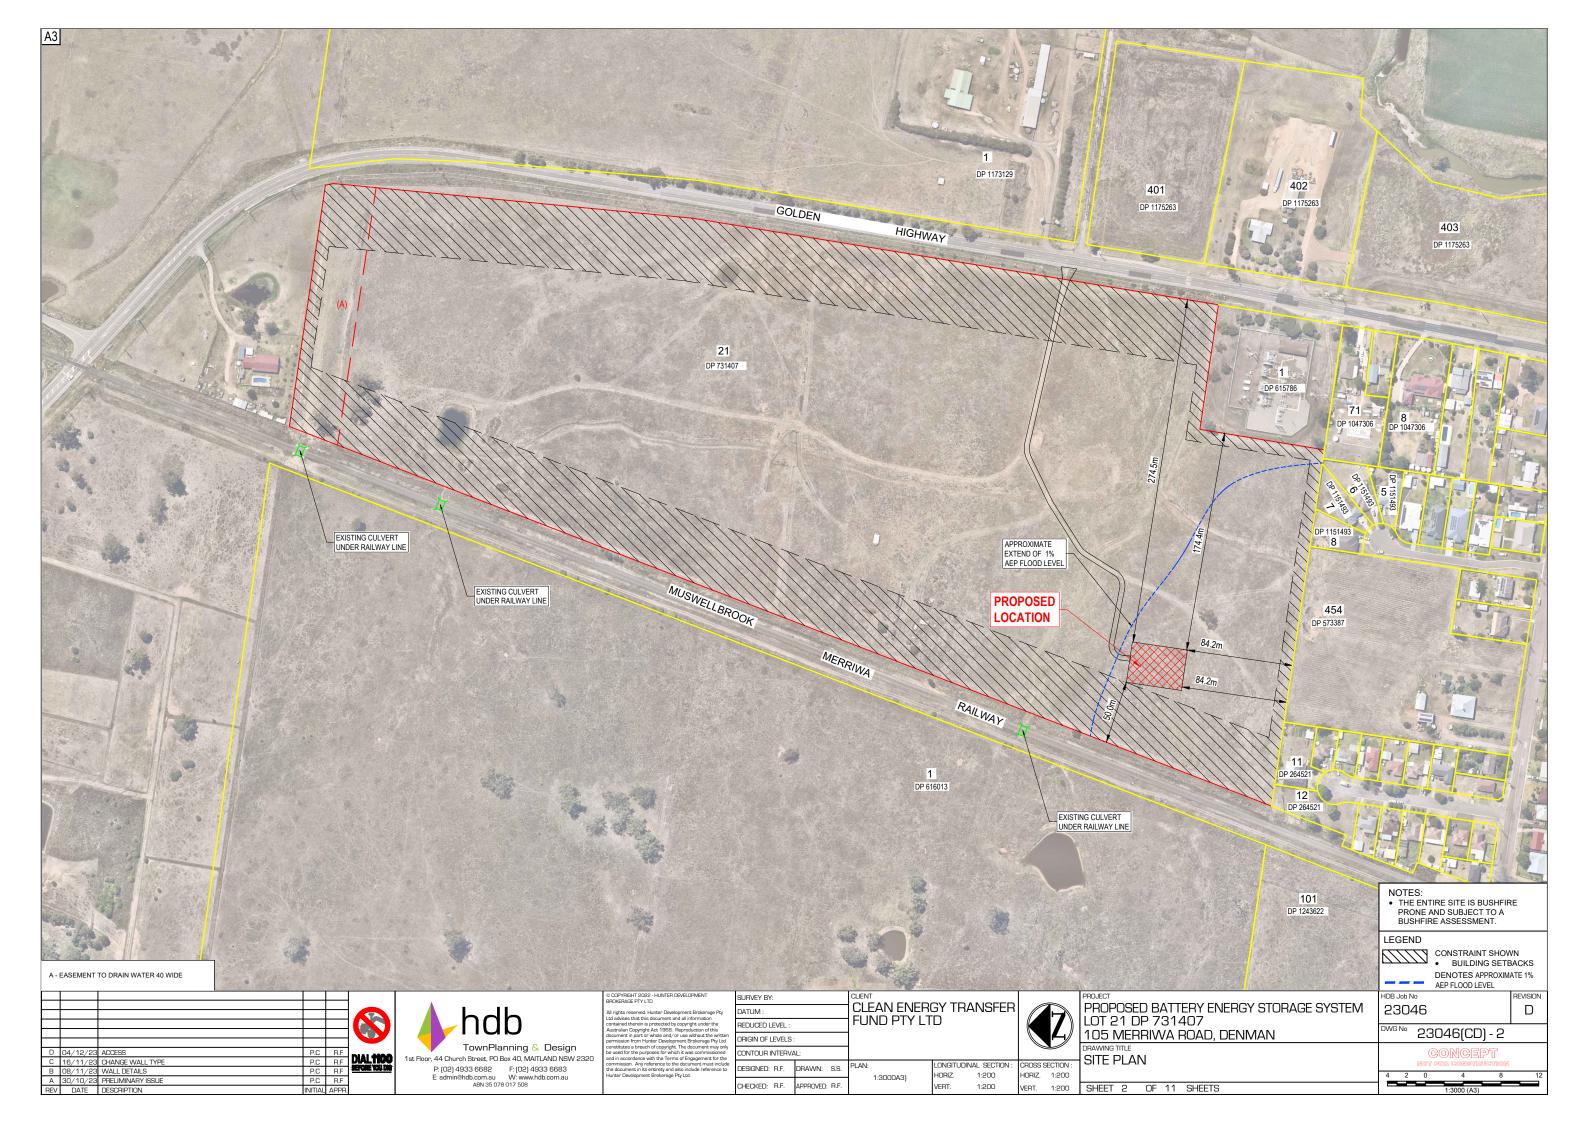

# PROPOSED BATTERY ENERGY STORAGE SYSTEM LOT 21 DP 731407 105 MERRIWA ROAD, DENMAN

LOCALITY PLAN

|        | DRAWING SCHEDULE                      |          |  |  |  |  |  |  |
|--------|---------------------------------------|----------|--|--|--|--|--|--|
| NUMBER | JMBER TITLE                           |          |  |  |  |  |  |  |
| 1      | COVER SHEET                           | N.T.S    |  |  |  |  |  |  |
| 2      | SITE PLAN                             | 1:3000   |  |  |  |  |  |  |
| 3      | COMPOUND PAD WITH EXISTING FEATURES   | 1:100    |  |  |  |  |  |  |
| 4      | COMPOUND PAD WITH PROPOSED STRUCTURES | 1:500    |  |  |  |  |  |  |
| 5      | ACCESS                                | 1:500    |  |  |  |  |  |  |
| 6      | LONGITUDINAL SECTION 1 OF 3           | 1:200    |  |  |  |  |  |  |
| 7      | LONGITUDINAL SECTION 2 OF 3           | 1:200    |  |  |  |  |  |  |
| 8      | LONGITUDINAL SECTION 3 OF 3           | 1:200    |  |  |  |  |  |  |
| 9      | CROSS SECTION 1 OF 2                  | 1:200    |  |  |  |  |  |  |
| 10     | CROSS SECTION 2 OF 2                  | 1:200    |  |  |  |  |  |  |
| 11     | DETAILS                               | AS NOTED |  |  |  |  |  |  |