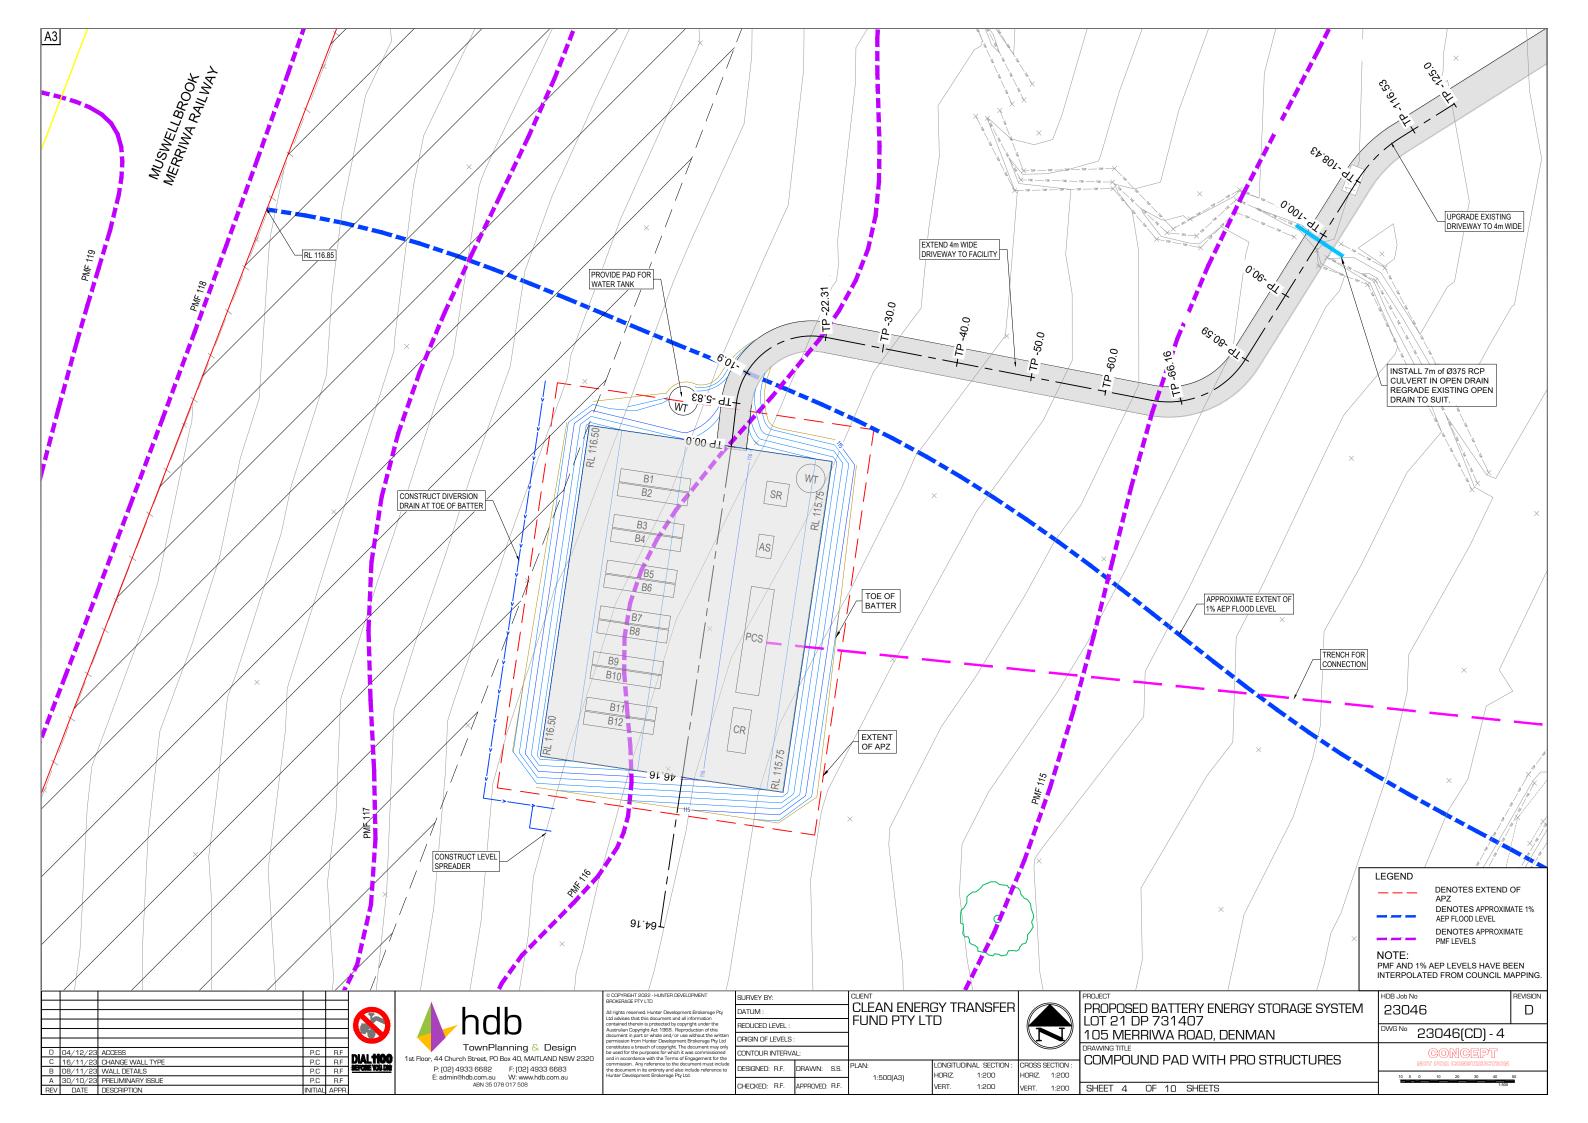

# PROPOSED BATTERY ENERGY STORAGE SYSTEM LOT 21 DP 731407 105 MERRIWA ROAD, DENMAN

LOCALITY PLAN

|        | DRAWING SCHEDULE                      |          |  |  |  |  |  |  |
|--------|---------------------------------------|----------|--|--|--|--|--|--|
| NUMBER | JMBER TITLE                           |          |  |  |  |  |  |  |
| 1      | COVER SHEET                           | N.T.S    |  |  |  |  |  |  |
| 2      | SITE PLAN                             | 1:3000   |  |  |  |  |  |  |
| 3      | COMPOUND PAD WITH EXISTING FEATURES   | 1:100    |  |  |  |  |  |  |
| 4      | COMPOUND PAD WITH PROPOSED STRUCTURES | 1:500    |  |  |  |  |  |  |
| 5      | ACCESS                                | 1:500    |  |  |  |  |  |  |
| 6      | LONGITUDINAL SECTION 1 OF 3           | 1:200    |  |  |  |  |  |  |
| 7      | LONGITUDINAL SECTION 2 OF 3           | 1:200    |  |  |  |  |  |  |
| 8      | LONGITUDINAL SECTION 3 OF 3           | 1:200    |  |  |  |  |  |  |
| 9      | CROSS SECTION 1 OF 2                  | 1:200    |  |  |  |  |  |  |
| 10     | CROSS SECTION 2 OF 2                  | 1:200    |  |  |  |  |  |  |
| 11     | DETAILS                               | AS NOTED |  |  |  |  |  |  |