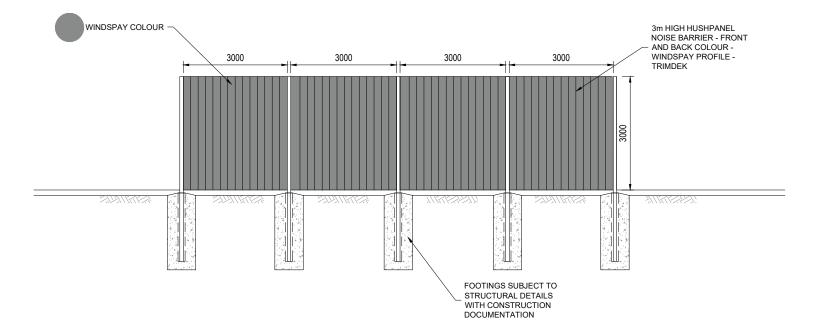

#### **DIVERSION BANK AND CHANNEL**

N.T.S.

**HUSH PANEL WALL DETAIL** N.T.S.

SHAPED AND COMPACTED SUB GRADE/FILL SUBJECT TO GEOTECHNICAL ADVICE

150mm COMPACTED DGB 20 PAVEMENT SUBJECT TO GEOTECHICAL ADVICE \_\_NATURAL NATURAL SHAPED AND COMPACTED SUB GRADE SUBJECT TO GEOTECHNICAL ADVICE