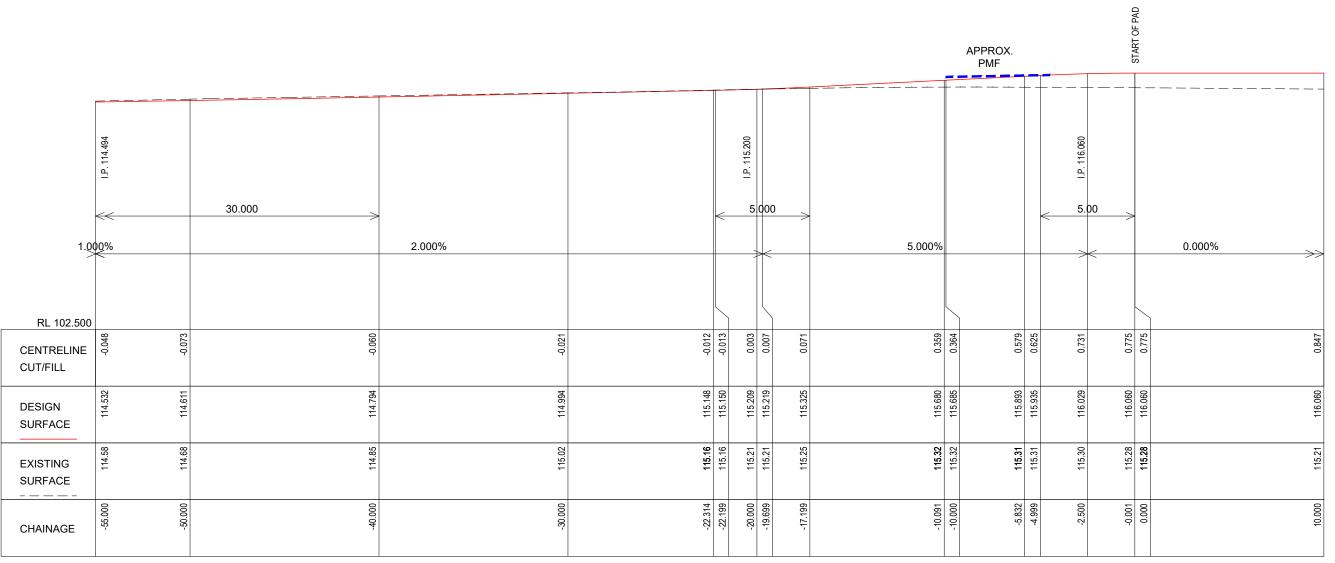

## LONGITUDINAL SECTION DRIVEWAY CL Ch -55.000 to Ch 10.000

SCALES: HORIZONTAL 1:200 VERTICAL 1:200

|     |          |                   |         |       | - T      |
|-----|----------|-------------------|---------|-------|----------|
|     |          |                   |         |       |          |
|     |          |                   |         |       | 10       |
|     |          |                   |         |       |          |
| D   | 04/12/23 | ACCESS            | P.C     | R.F   | DIAL 4   |
| С   | 16/11/23 | CHANGE WALL TYPE  | P.C     | R.F   | VIALT    |
| В   | 08/11/23 | WALL DETAILS      | P.C     | R.F   | BEFORE Y |
| Α   | 30/10/23 | PRELIMINARY ISSUE | P.C     | R.F   |          |
| REV | DATE     | DESCRIPTION       | INITIAL | APPR. |          |