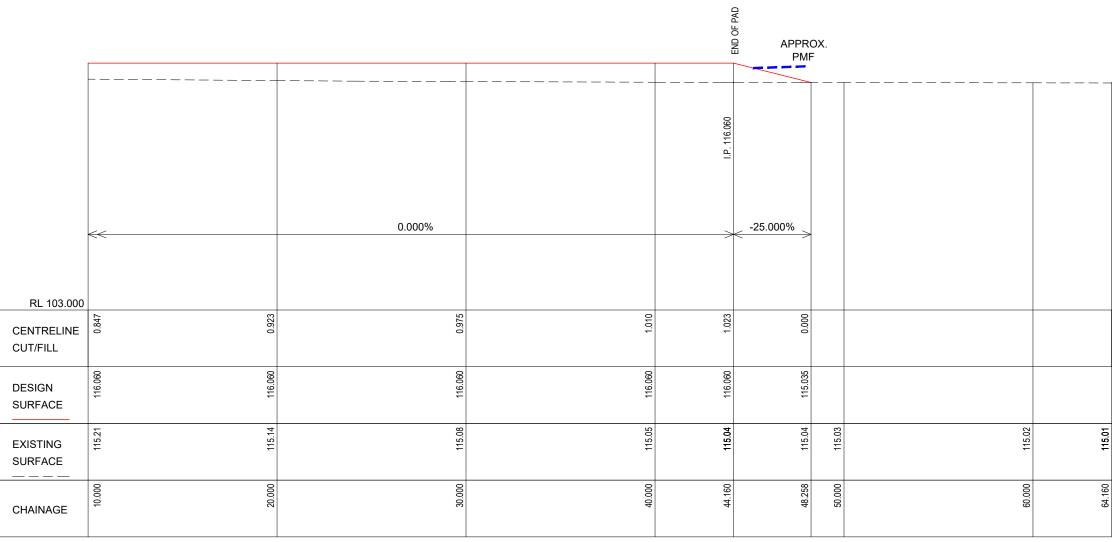

# LONGITUDINAL SECTION DRIVEWAY CL Ch 10.000 to Ch 64.160

SCALES: HORIZONTAL 1:200 VERTICAL 1:200

CHECKED: R.F

APPROVED: R.F.

hdb
TownPlanning & Design
1st Floor, 44 Church Street, PO Box 40, MAITLAND NSW 2320