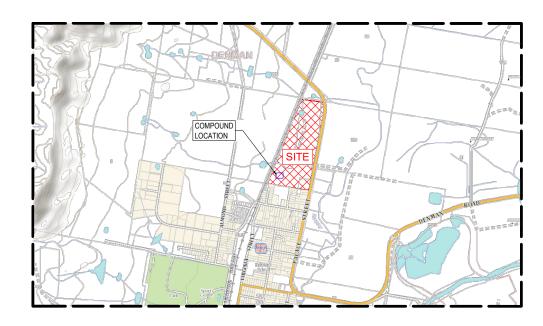

# PROPOSED BATTERY ENERGY STORAGE SYSTEM LOT 21 DP 731407 105 MERRIWA ROAD, DENMAN

LOCALITY PLAN

|        | DRAWING SCHEDULE                      |          |  |  |  |  |  |  |
|--------|---------------------------------------|----------|--|--|--|--|--|--|
| NUMBER | JMBER TITLE                           |          |  |  |  |  |  |  |
| 1      | COVER SHEET                           | N.T.S    |  |  |  |  |  |  |
| 2      | SITE PLAN                             | 1:3000   |  |  |  |  |  |  |
| 3      | COMPOUND PAD WITH EXISTING FEATURES   | 1:100    |  |  |  |  |  |  |
| 4      | COMPOUND PAD WITH PROPOSED STRUCTURES | 1:500    |  |  |  |  |  |  |
| 5      | ACCESS                                | 1:500    |  |  |  |  |  |  |
| 6      | LONGITUDINAL SECTION 1 OF 3           | 1:200    |  |  |  |  |  |  |
| 7      | LONGITUDINAL SECTION 2 OF 3           | 1:200    |  |  |  |  |  |  |
| 8      | LONGITUDINAL SECTION 3 OF 3           | 1:200    |  |  |  |  |  |  |
| 9      | CROSS SECTION 1 OF 2                  | 1:200    |  |  |  |  |  |  |
| 10     | CROSS SECTION 2 OF 2                  | 1:200    |  |  |  |  |  |  |
| 11     | DETAILS                               | AS NOTED |  |  |  |  |  |  |