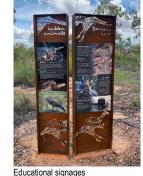

### 18 EDUCATIONAL SIGNAGE

- Vertical corten panels with laser cut of possum's indigenous name

# (Bagu/Garrawirr/Mudhey/Wilay)