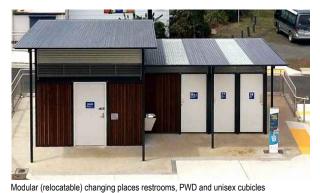

## 14 RELOCATABLE AMENITIES BLOCK

- 1 Changing places facilities
- 2 Unisex standard cubicle
- 15 **SEATING AREA**
- Loose furniture and umbrellas