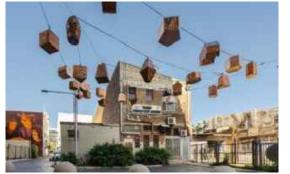

### 6 GRAVELLED TREE PLAZA

- Canopy trees for weather protection
- Sensory public art piece (chimes)
- Possum nesting box fixed on trees - Picnic tables & loose furniture
- Possum mural image to the back of ANZ bank building wall facing the park

### 8 PROJECTION WALL

- For art / film projection
- To include electrical connections to project images onto existing ANZ bank building wall
- 9 DEMOLISH EXISTING BUILDINGS