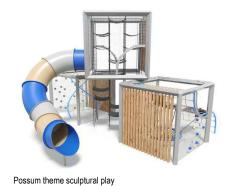

### 19 THE 'POSSUM GULLY' PLAYGROUND

- Possum theme sculptural play (climbing) - Edge of playground defining possum