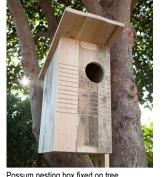

### 6 GRAVELLED TREE PLAZA

- Canopy trees for weather protection
- Sensory public art piece (chimes)
- Possum nesting box fixed on trees - Picnic tables & loose furniture
- Possum mural image to the back of ANZ bank building wall facing the park

### - New cantilever awning along footpath for weather protection

- Catenary lighting / public art ( possum nesting