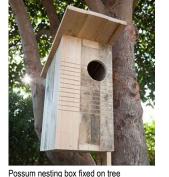

### 6 GRAVELLED TREE PLAZA

- Canopy trees for weather protection
- Sensory public art piece (chimes)
- Possum nesting box fixed on trees - Picnic tables & loose furniture
- Possum mural image to the back of ANZ bank building wall facing the park

### - New cantilever awning along footpath for weather protection

- Catenary lighting / public art ( possum nesting