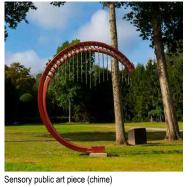

### 6 GRAVELLED TREE PLAZA

- Canopy trees for weather protection
- Sensory public art piece (chimes)
- Possum nesting box fixed on trees - Picnic tables & loose furniture
- Possum mural image to the back of ANZ bank building wall facing the park