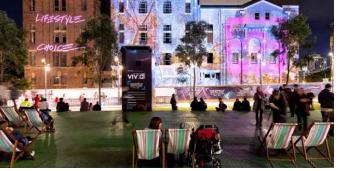

### 8 PROJECTION WALL

- For art / film projection
- To include electrical connections to project images onto existing ANZ bank building wall
- 9 DEMOLISH EXISTING BUILDINGS

### 10 OPEN TURF AREA

- Passive use
  - Outdoor cinema / weekend market / event