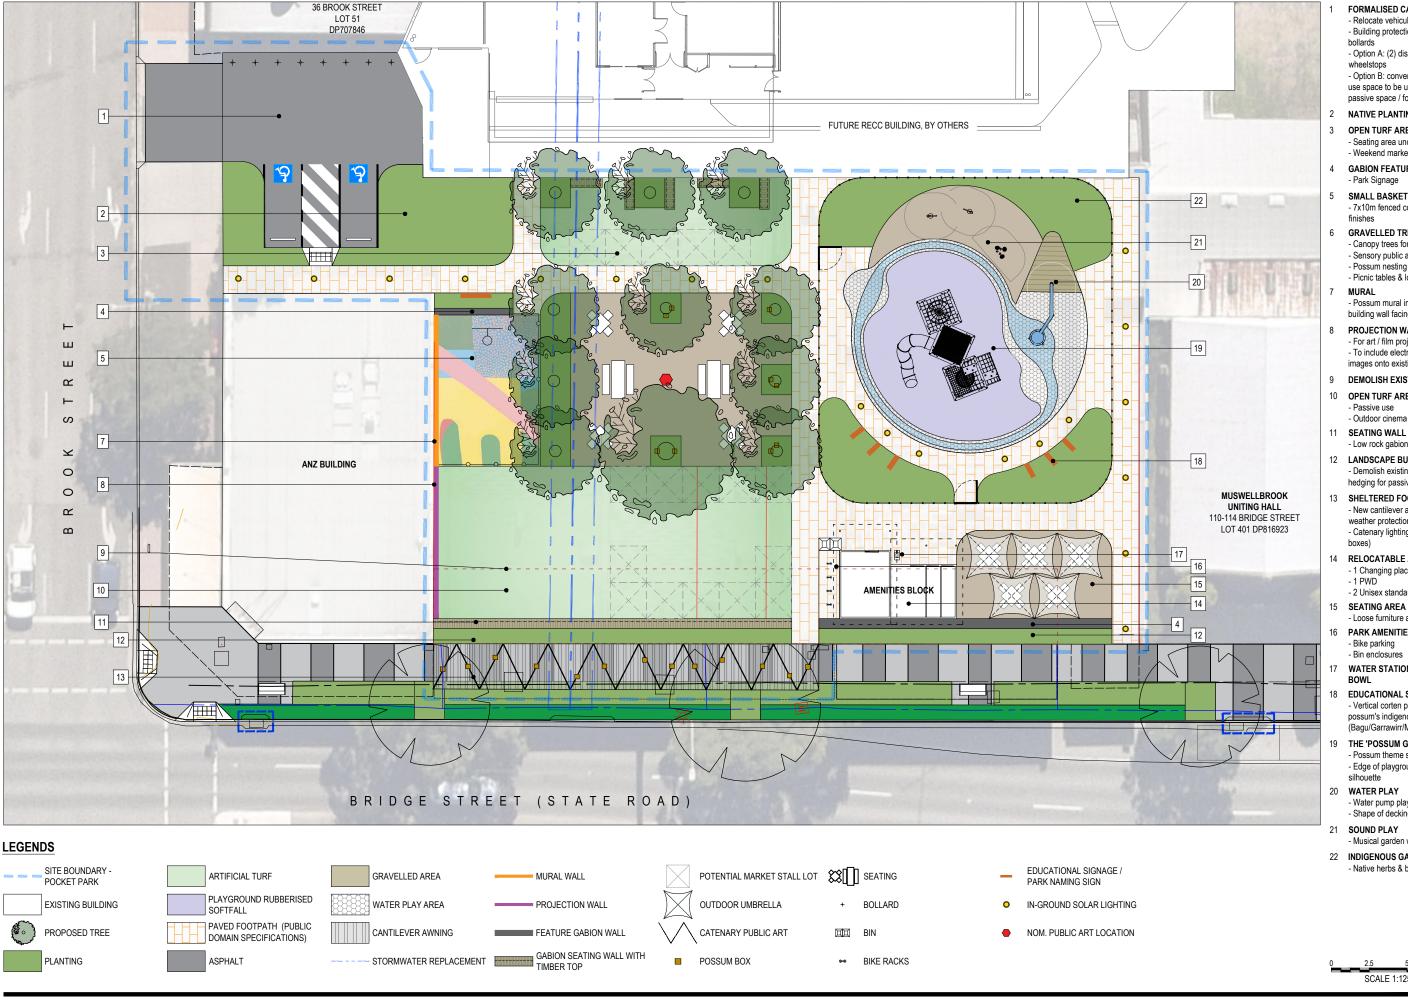

### FORMALISED CARPARK

- Relocate vehicular crossing
- Building protection with impact-resistant
- bollards - Option A: (2) disabled parking spaces with
- Option B: convert carpark to paved flexible use space to be used as entry plaza / informal passive space / food van area.

### 2 NATIVE PLANTING AREA

### 3 OPEN TURF AREA

- Seating area under canopy trees
- Weekend market / event space

### 4 GABION FEATURE WALL

- Park Signage

## SMALL BASKETBALL COURT

- 7x10m fenced court with acrylic surface

### 6 GRAVELLED TREE PLAZA

- Canopy trees for weather protection
- Sensory public art piece (chimes)
- Possum nesting box fixed on trees - Picnic tables & loose furniture
- Possum mural image to the back of ANZ bank building wall facing the park

### 8 PROJECTION WALL

- For art / film projection
- To include electrical connections to project images onto existing ANZ bank building wall
- 9 DEMOLISH EXISTING BUILDINGS

### 10 OPEN TURF AREA

- Passive use
  - Outdoor cinema / weekend market / event

### - Low rock gabion wall with timber top seating

12 LANDSCAPE BUFFER

## - Demolish existing building & provide low

hedging for passive surveillance 13 SHELTERED FOOTPATH

### - New cantilever awning along footpath for weather protection

- Catenary lighting / public art ( possum nesting

## 14 RELOCATABLE AMENITIES BLOCK

- 1 Changing places facilities
- 2 Unisex standard cubicle
- 15 **SEATING AREA**
- Loose furniture and umbrellas

### 16 PARK AMENITIES

- Bike parking
- Bin enclosures

## 17 WATER STATION WITH DOG DRINKING

### 18 EDUCATIONAL SIGNAGE

- Vertical corten panels with laser cut of possum's indigenous name

# (Bagu/Garrawirr/Mudhey/Wilay)

### 19 THE 'POSSUM GULLY' PLAYGROUND

- Possum theme sculptural play (climbing) - Edge of playground defining possum

### 20 WATER PLAY

- Water pump play equipment on decking area - Shape of decking represent head of possum

- 21 SOUND PLAY
- Musical garden with sound play

## 22 INDIGENOUS GARDEN

- Native herbs & bush food garden

# THE POCKET PARK

THE 'POSSUM **GULLY**' **PLAYGROUND** 

**GRAVELLED** TREE PLAZA

**PASSIVE** AREA

ACTIVE **AREA** 