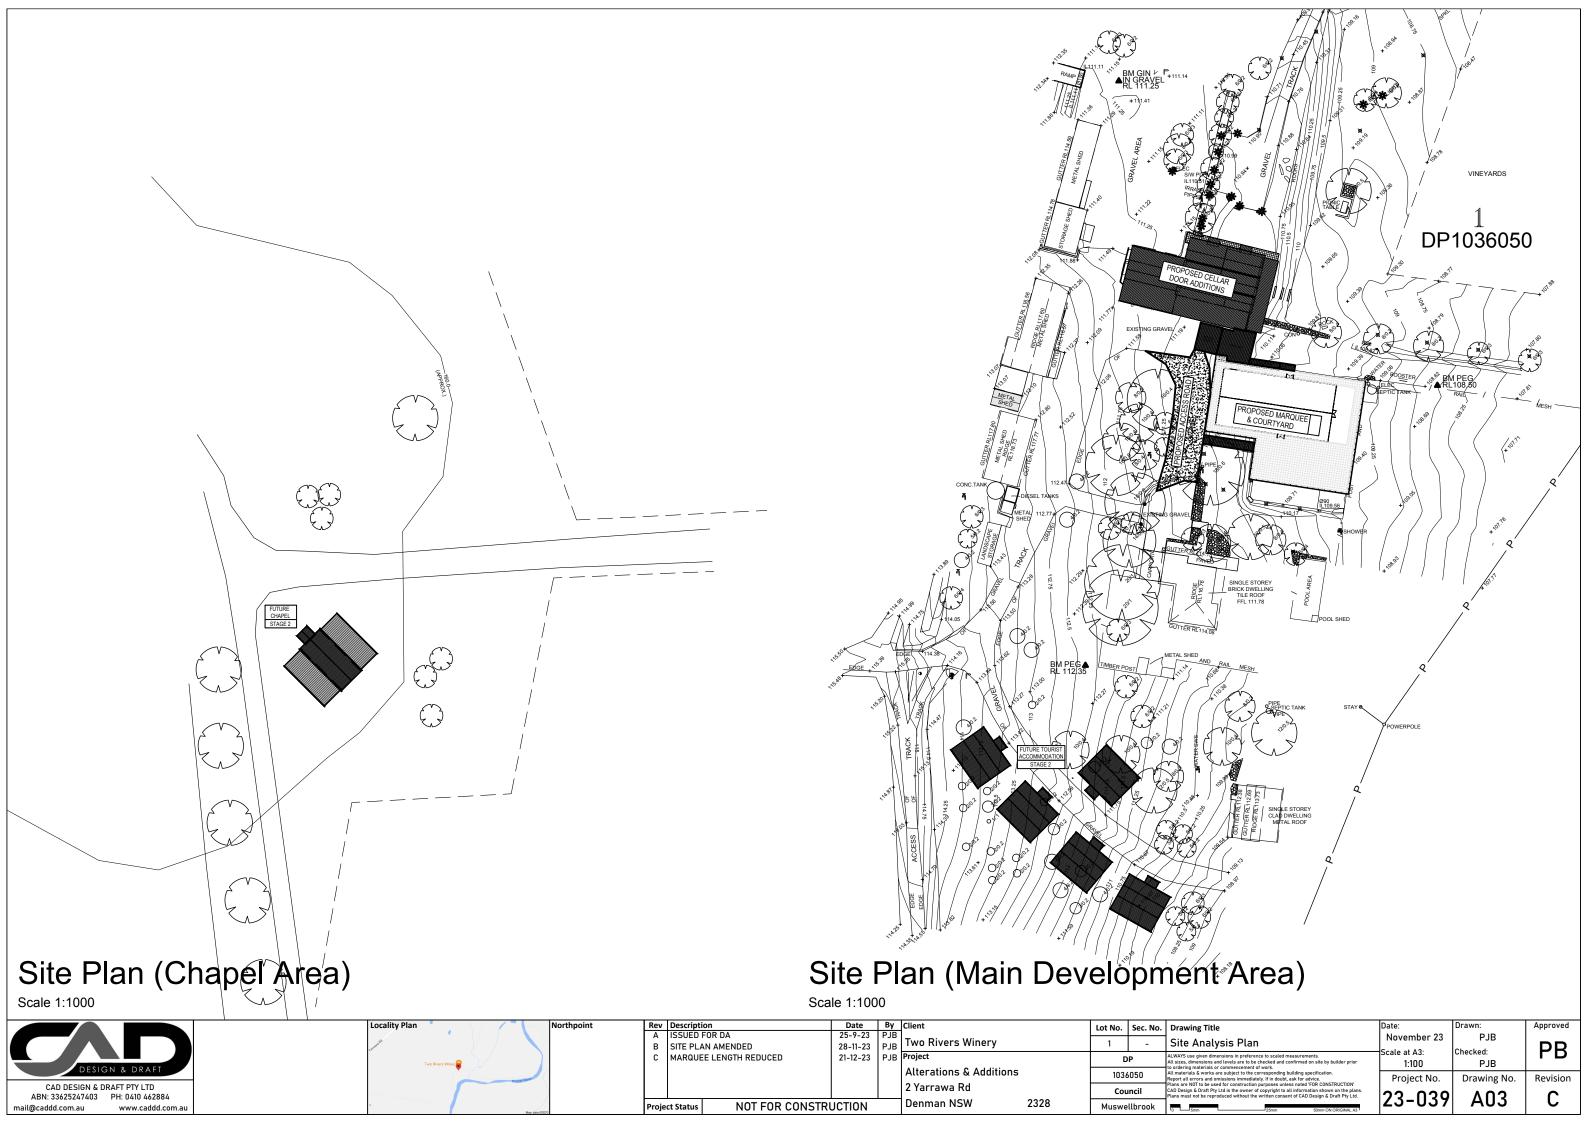

### Cellar Door Building - Eastern Elevation

SCALE 1:100



### Cellar Door Building - Western Elevation

|                                    | Locality Plan    | Rev Description                    | Date E    | Client                          | Lot    | No. Sec. No            | . Drawing Title                                                                                                                                                                                                                               | Date:                    | Drawn:          | Approved |
|------------------------------------|------------------|------------------------------------|-----------|---------------------------------|--------|------------------------|------------------------------------