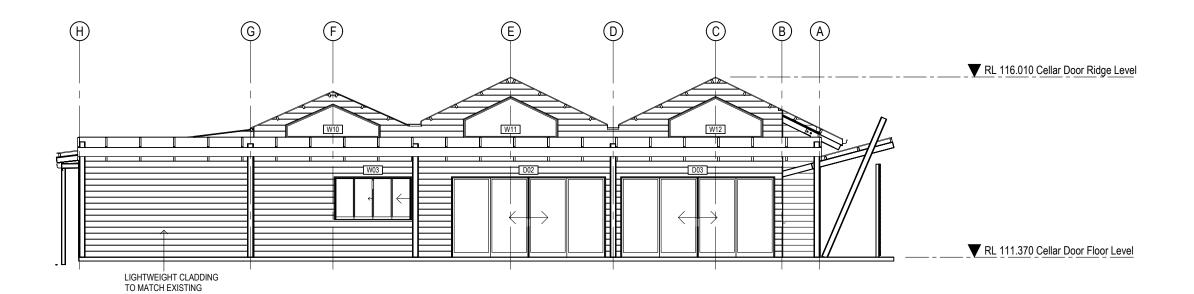

### Cellar Door Building - Eastern Elevation

SCALE 1:100

### Cellar Door Building - Western Elevation

|                                    | Locality Plan    | Rev Description                    | Date E    | Client                          | Lot    | No. Sec. No            | . Drawing Title                                                                                                                                                                                                                               | Date:                    | Drawn:          | Approved |
|------------------------------------|------------------|------------------------------------|-----------|---------------------------------|--------|------------------------|-----------------------------------------------------------------------------------------------------------------------------------------------------------------------------------------------------------------------------------------------|--------------------------|-----------------|----------|
|                                    | graph .          | A ISSUED FOR DA                    | 25-9-23 P | Two Rivers Winery               |        | -                      | Cellar Door Elevations (Sheet 1)                                                                                                                                                                                                              | November 23 Scale at A3: | PJB<br>Checked: | PR       |
| DESIGN & DRAFT                     | Two Rivers Wines |                                    |           | Project Alterations & Additions |        | DP                     | ALWAYS use given dimensions in preference to scaled measurements. All sizes, dimensions and levels are to be checked and confirmed on site by builder prior—to ordering materials or commencement of work.                                    | 1:100                    | PJB             | ם ו      |
| CAD DESIGN & DRAFT PTY LTD         | Heater Store     |                                    |           | 2 Yarrawa Rd                    |        | 1036050                | All materials & works are subject to the corresponding building specification.  Report all errors and omissions immediately. If in doubt, ask for advice.  Plans are NOT to be used for construction purposes unless noted 'FOR CONSTRUCTION' | Project No.              |                 | Revision |
| ABN: 33625247403 PH: 0410 462884   |                  | Project Status NOT FOR CONSTRU     | CTION     | Denman NSW                      | 2328 M | Council<br>Iswellbrook | CAD Design & Draft Pty Ltd is the owner of copyright to all information shown on the plans.  Plans must not be reproduced without the written consent of CAD Design & Draft Pty Ltd.                                                          | 23-039                   | CD04            | A        |
| mail@caddd.com.au www.caddd.com.au | Maio fran 07003. | Froject status   NOT FOIL CONSTITU | CHON      |                                 | ivi.   | 15WELLDI OOK           | 50mm ON ORIGINAL A3                                                                                                                                                                                                                           |                          |                 |          |