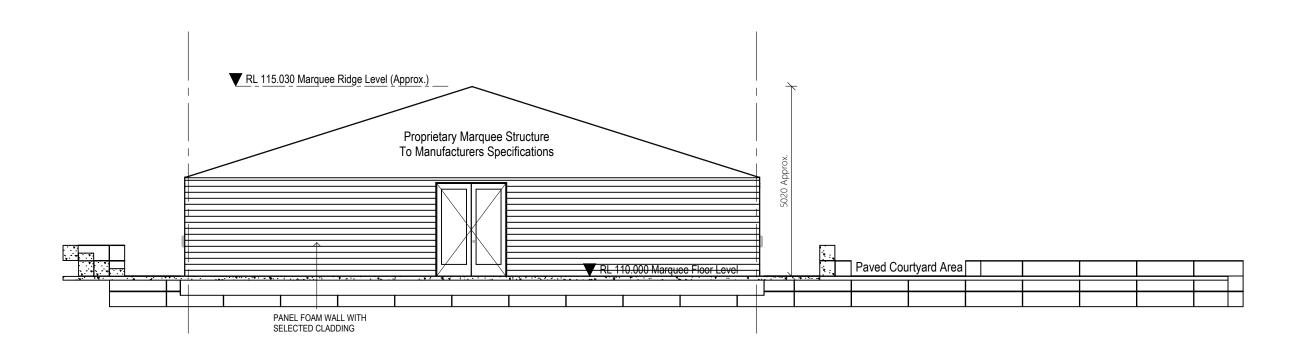

### Cellar Door Building - Eastern Elevation

SCALE 1:100

### Cellar Door Building - Western Elevation

|                                    | Locality Plan    | Northpoint | Rev Description                          | Date                | Ву         | Client                          | Lot No. S | ec. No. | Drawing Title                                                                                                                                                                                                                                 | Date:                 | Drawn:          | Approved |
|------------------------------------|------------------|------------|------------------------------------------|---------------------|------------|---------------------------------|-----------|---------|-----------------------------------------------------------------------------------------------------------------------------------------------------------------------------------------------------------------------------------------------|-----------------------|-----------------|----------|
|                                    | meter .          |            | A ISSUED FOR DA B MARQUEE LENGTH REDUCED | 25-9-23<br>21-12-23 | PJB<br>PJB | Two Rivers Winery               | 1         |         | Marquee Elevations (Sheet 1)                                                                                                                                                                                                                  | November 23           | PJB<br>Chaskadi | PR       |
| DESIGN & DRAFT                     | Two Rivers Wines |            |                                          |                     |            | Project Alterations & Additions | DP        |         | ALWAYS use given dimensions in preference to scaled measurements. All sizes, dimensions and levels are to be checked and confirmed on site by builder prior to ordering materials or commencement of work.                                    | Scale at A3:<br>1:100 | Checked:<br>PJB | FD       |
| CAD DESIGN & DRAFT PTY LTD         | North Total      |            |                                          |                     | I I        | 2 Yarrawa Rd                    | 103605    |         | All materials & works are subject to the corresponding building specification.  Report all errors and omissions immediately. If in doubt, ask for advice.  Plans are NOT to be used for construction purposes unless noted "FOR CONSTRUCTION" | Project No.           | Drawing No.     | Revision |
| ABN: 33625247403 PH: 0410 462884   |                  |            | NOT FOR CONCERN                          | IOTION              |            | Denman NSW 2328                 | Counc     |         | CAD Design & Draft Pty Ltd is the owner of copyright to all information shown on the plans.<br>Plans must not be reproduced without the written consent of CAD Design & Draft Pty Ltd.                                                        | 23-039                | M03             | B        |
| mail@caddd.com.au www.caddd.com.au | Mea data 62027.  |            | Project Status NOT FOR CONSTRU           | JUTION              |            | Definian NSW 2320               | Muswellb  | rook    | 0 5mm 50mm ON ORIGINAL A3                                                                                                                                                                                                                     |                       |                 |          |