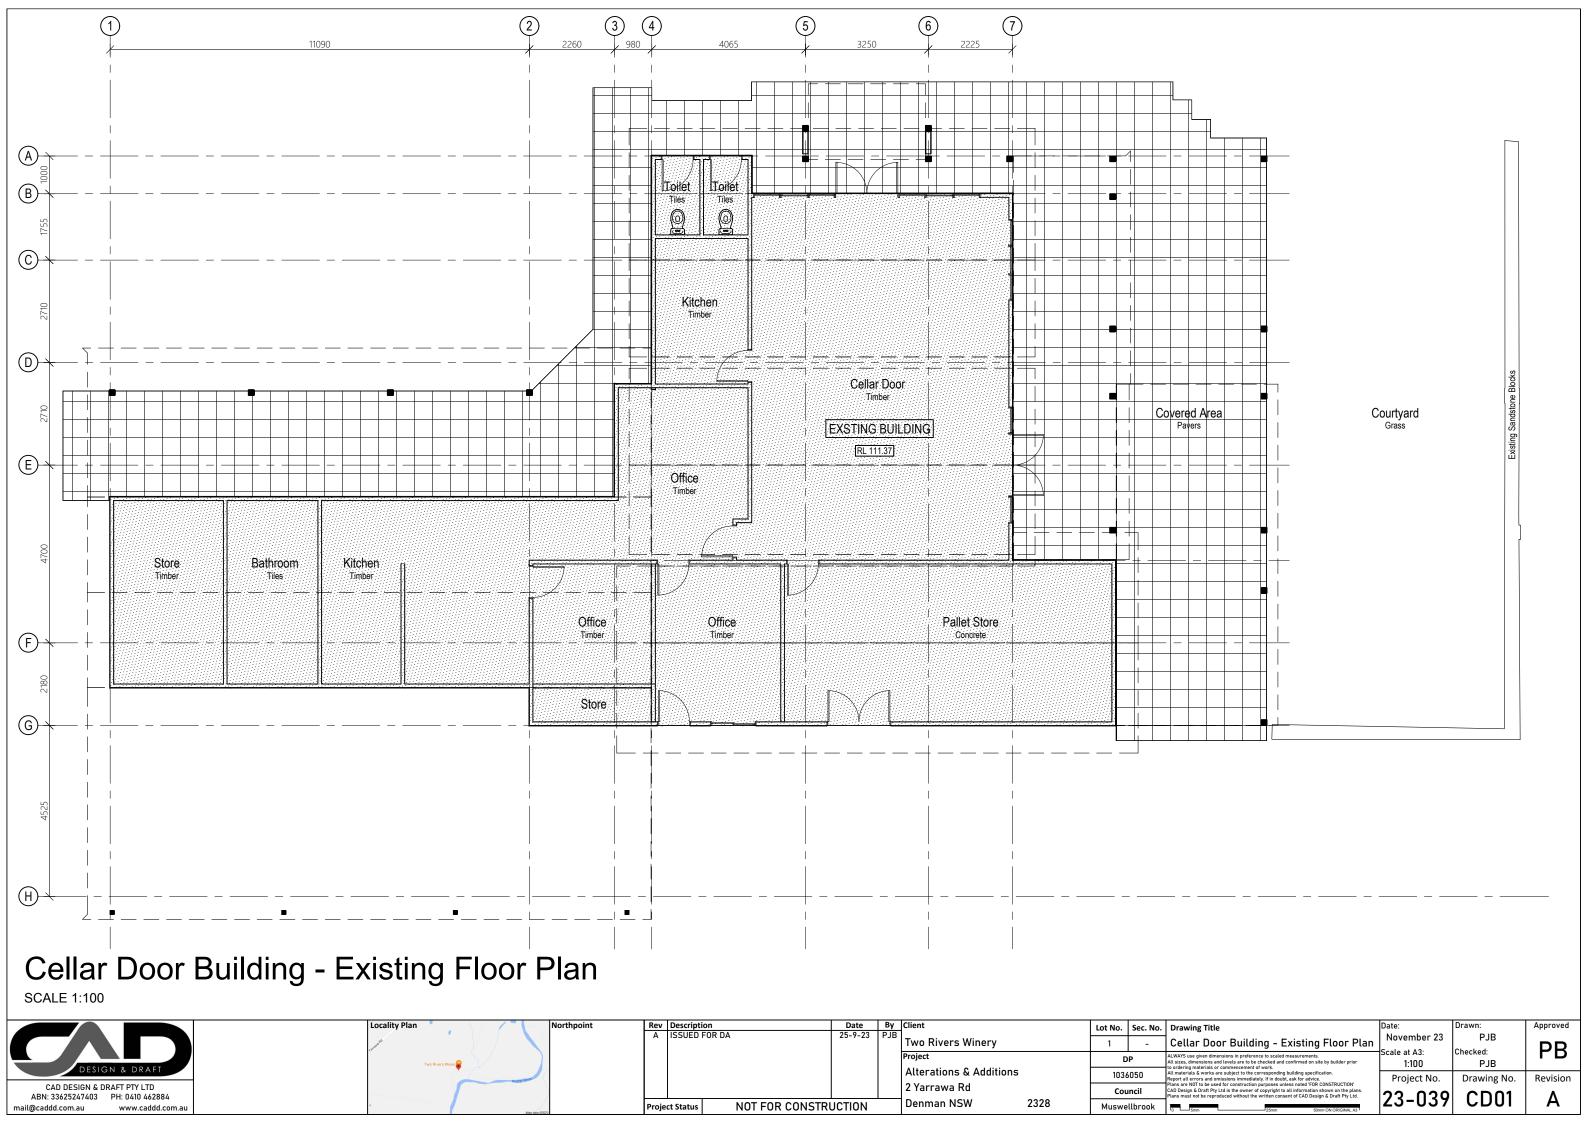

### Cellar Door Building - Eastern Elevation

SCALE 1:100



### Cellar Door Building - Western Elevation

|                                    | Locality Plan    | Rev Description                    | Date E    | Client                          | Lot    | No. Sec. No            | . Drawing Title                                                                                                                                                                                                                               | Date:                    | Drawn:          | Approved |
|------------------------------------|------------------|------------------------------------|-----------|---------------------------------|--------|------------------------|----------------------------------------