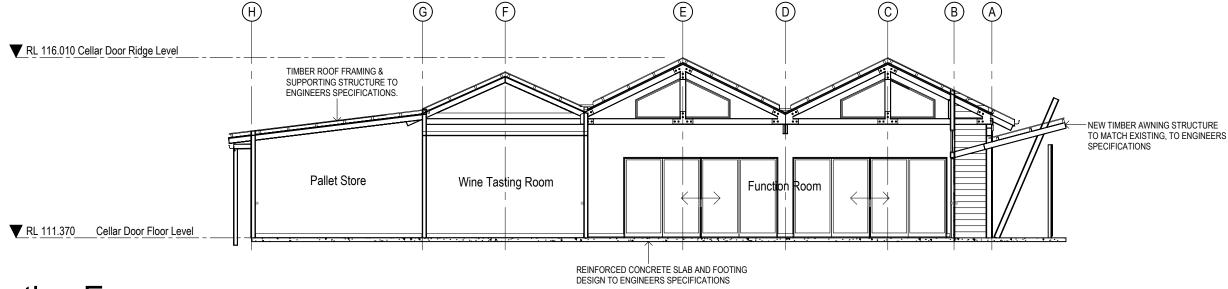

### **Building Section F**

|                                    | Locality Plan                                                                                                                                                                                                                                                                                                                                                                                                                                                                                                                                                                                                                                                                                                                                                                                                                                                                                                                                                                                                                                                                                                                                                                                                                                                                                                                                                                                                                                                                                                                                                                                                                                                                                                                                                                                                                                                                                                                                                                                                                                                                                                                  | Rev Description                | Date B     | Client                               | Lot No. Sec. No. | Drawing Title                                                                                                                                                                                                                                     | Date:                 | Drawn:          | Approved |
|------------------------------------|--------------------------------------------------------------------------------------------------------------------------------------------------------------------------------------------------------------------------------------------------------------------------------------------------------------------------------------------------------------------------------------------------------------------------------------------------------------------------------------------------------------------------------------------------------------------------------------------------------------------------------------------------------------------------------------------------------------------------------------------------------------------------------------------------------------------------------------------------------------------------------------------------------------------------------------------------------------------------------------------------------------------------------------------------------------------------------------------------------------------------------------------------------------------------------------------------------------------------------------------------------------------------------------------------------------------------------------------------------------------------------------------------------------------------------------------------------------------------------------------------------------------------------------------------------------------------------------------------------------------------------------------------------------------------------------------------------------------------------------------------------------------------------------------------------------------------------------------------------------------------------------------------------------------------------------------------------------------------------------------------------------------------------------------------------------------------------------------------------------------------------|--------------------------------|------------|--------------------------------------|------------------|---------------------------------------------------------------------------------------------------------------------------------------------------------------------------------------------------------------------------------------------------|-----------------------|-----------------|----------|
|                                    | mete *                                                                                                                                                                                                                                                                                                                                                                                                                                                                                                                                                                                                                                                                                                                                                                                                                                                                                                                                                                                                                                                                                                                                                                                                                                                                                                                                                                                                                                                                                                                                                                                                                                                                                                                                                                                                                                                                                                                                                                                                                                                                                                                         | A ISSUED FOR DA                | 25-9-23 PJ | Two Rivers Winery                    | 1 -              | Cellar Door Sections (Sheet 2)                                                                                                                                                                                                                    | November 23           | PJB<br>Checked: | PR       |
| DESIGN & DRAFT                     | Two Rivers Wines                                                                                                                                                                                                                                                                                                                                                                                                                                                                                                                                                                                                                                                                                                                                                                                                                                                                                                                                                                                                                                                                                                                                                                                                                                                                                                                                                                                                                                                                                                                                                                                                                                                                                                                                                                                                                                                                                                                                                                                                                                                                                                               |                                |            | Project                              | DP               | ALWAYS use given dimensions in preference to scaled measurements. All sizes, dimensions and levels are to be checked and confirmed on site by builder prior to ordering materials or commencement of work.                                        | Scale at A3:<br>1:100 | PJB             | ГБ       |
| CAD DESIGN & DRAFT PTY LTD         | No. of the Control of |                                |            | Alterations & Additions 2 Yarrawa Rd | 1036050          | All materials & works are subject to the corresponding building specification.<br>Report all errors and omissions immediately. If in doubt, ask for advice.<br>Plans are NOT to be used for construction purposes unless noted 'FOR CONSTRUCTION' | Project No.           | Drawing No.     | Revision |
| ABN: 33625247403 PH: 0410 462884   |                                                                                                                                                                                                                                                                                                                                                                                                                                                                                                                                                                                                                                                                                                                                                                                                                                                                                                                                                                                                                                                                                                                                                                                                                                                                                                                                                                                                                                                                                                                                                                                                                                                                                                                                                                                                                                                                                                                                                                                                                                                                                                                                |                                |            | Denman NSW 2328                      | Council          | CAD Design & Draft Pty Ltd is the owner of copyright to all information shown on the plans.<br>Plans must not be reproduced without the written consent of CAD Design & Draft Pty Ltd.                                                            | 23-039                | CD07            | Δ        |
| mail@caddd.com.au www.caddd.com.au | Men data 02023                                                                                                                                                                                                                                                                                                                                                                                                                                                                                                                                                                                                                                                                                                                                                                                                                                                                                                                                                                                                                                                                                                                                                                                                                                                                                                                                                                                                                                                                                                                                                                                                                                                                                                                                                                                                                                                                                                                                                                                                                                                                                                                 | Project Status NOT FOR CONSTRU | CTION      | Delilian NSW 2326                    | Muswellbrook     | 5mm S0mm ON ORIGINAL A3                                                                                                                                                                                                                           | 20 007                | 0007            |          |