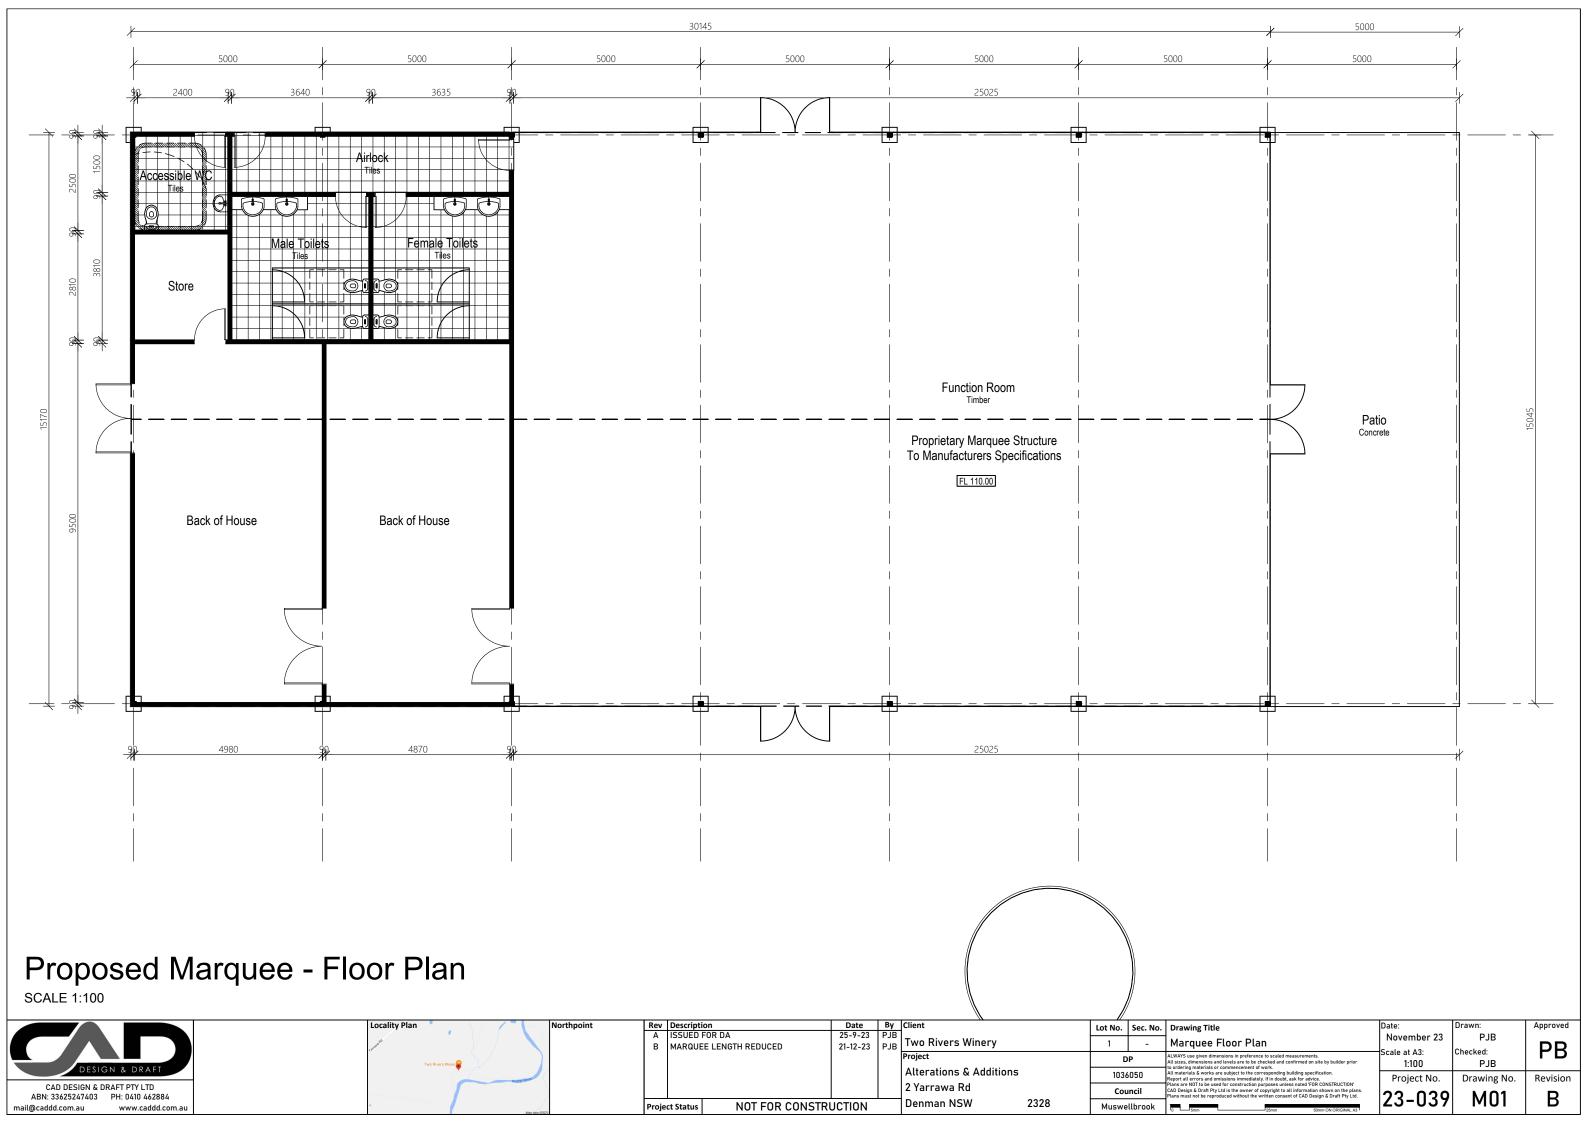

n the plans. Plans must not be reproduced without the written consent of CAD Design & Draft Pty Ltd. |  |  |  |  |  |
|   | Denman NSW              | 2328            | Muswe               | llbrook | Plans must not be reproduced without the written consent of CAU Design & Draft Priy Lto.                                                                                                                                                                               |  |  |  |  |  |

| 23-039                | CD08            | Α      |
|-----------------------|-----------------|--------|
| Project No.           | Drawing No.     | Revisi |
| Scale at A3:<br>1:100 | Checked:<br>PJB |        |
| November 23           | PJB             | DE     |
| Date:                 | Drawn:          | Approv |





## Proposed Marquee - Roof Plan





### Cellar Door Building - Eastern Elevation

SCALE 1:100



### Cellar Door Building - Western Elevation

|                                    | Locality Plan    | Northpoint | Rev Description                          | Date                | Ву         | Client                          | Lot No. S | ec. No. | Drawing Title                                                                                                                                                                                                                                 | Date:                 | Drawn:          | Approved |
|------------------------------------|------------------|------------|------------------------------------------|---------------------|------------|------