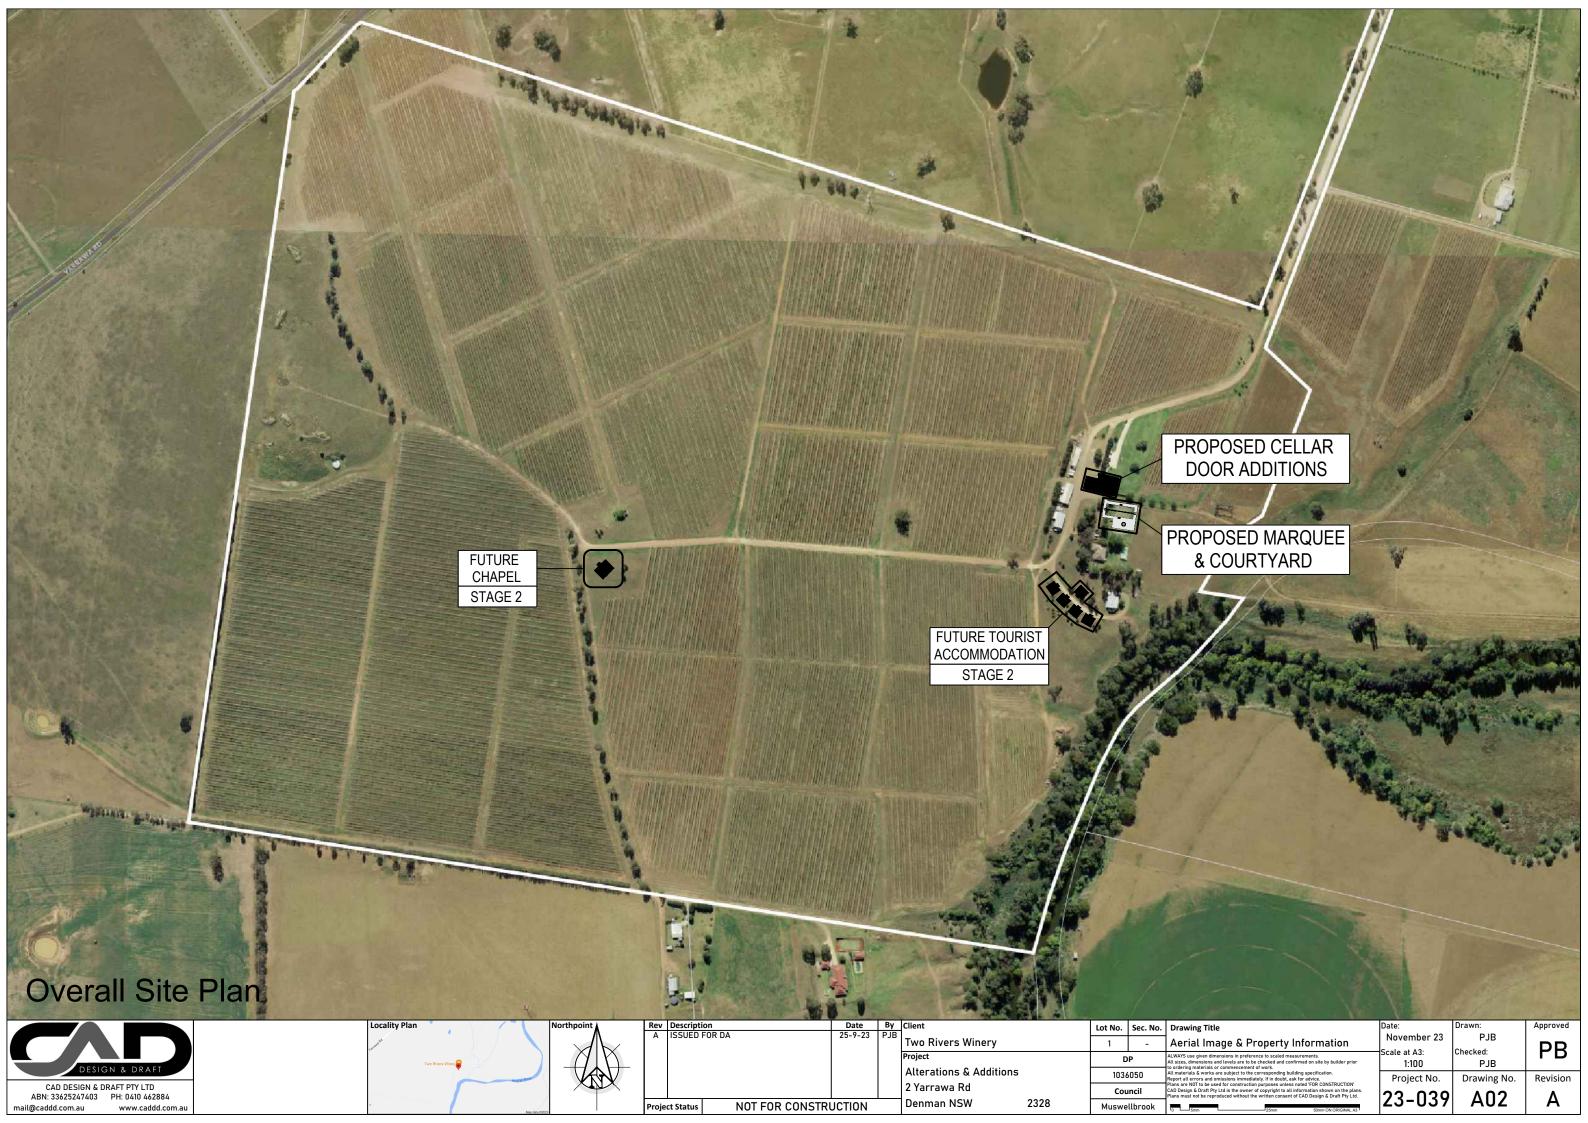

### Cellar Door Building - Eastern Elevation

SCALE 1:100



### Cellar Door Building - Western Elevation

|                                    | Locality Plan    | Rev Description                    | Date E    | Client                          | Lot    | No. Sec. No            | . Drawing Title                                                                                                                                                                                                                               | Date:                    | Drawn:          | Approved |
|------------------------------------|------------------|------------------------------------|-----------|---------------------------------|--------|------------------------|----------------------------------