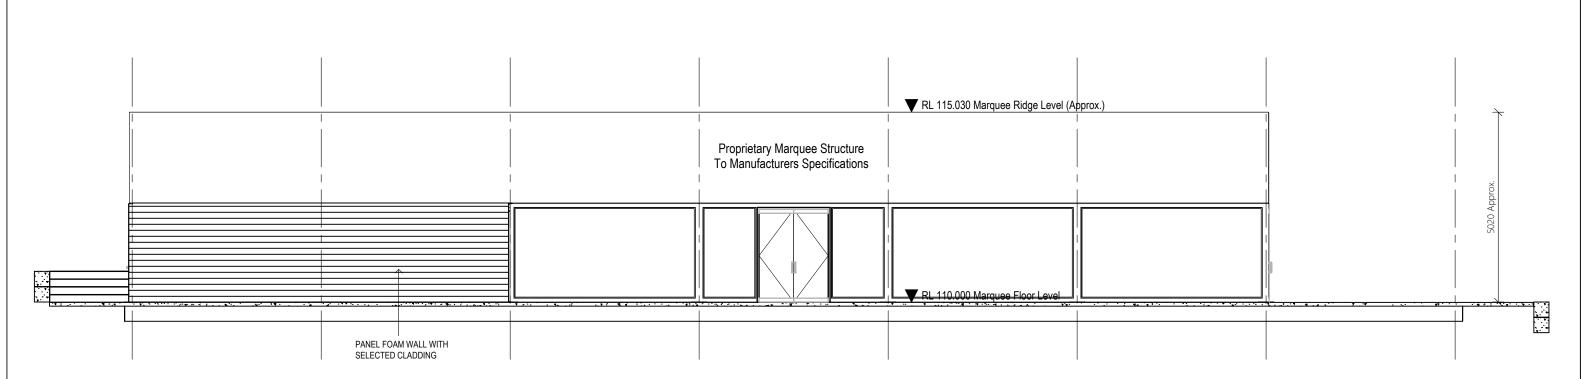

### Cellar Door Building - Eastern Elevation

SCALE 1:100

### Cellar Door Building - Western Elevation

|                                    | Locality Plan    | Northpoint | Rev Description                          | Date                | Ву         | Client                          | Lot No. S | ec. No. | Drawing Title                                                                                                                                                                                                                                 | Date:                 | Drawn:          | Approved |
|------------------------------------|------------------|------------|------------------------------------------|---------------------|------------|---------------------------------|-----------|---------|-----------------------------------------------------------------------------------------------------------------------------------------------------------------------------------------------------------------------------------------------|-----------------------|-----------------|----------|
|                                    | meter .          |            | A ISSUED FOR DA B MARQUEE LENGTH REDUCED | 25-9-23<br>21-12-23 | PJB<br>PJB | Two Rivers Winery               | 1         |         | Marquee Elevations (Sheet 1)                                                                                                                                                                                                                  | November 23           | PJB<br>Chaskadi | PR       |
| DESIGN & DRAFT                     | Two Rivers Wines |            |                                          |                     |            | Project Alterations & Additions | DP        |         | ALWAYS use given dimensions in preference to scaled measurements. All sizes, dimensions and levels are to be checked and confirmed on site by builder prior to ordering materials or commencement of work.                                    | Scale at A3:<br>1:100 | Checked:<br>PJB | FD       |
| CAD DESIGN & DRAFT PTY LTD         | North Total      |            |                                          |                     | I I        | 2 Yarrawa Rd                    | 103605    |         | All materials & works are subject to the corresponding building specification.  Report all errors and omissions immediately. If in doubt, ask for advice.  Plans are NOT to be used for construction purposes unless noted "FOR CONSTRUCTION" | Project No.           | Drawing No.     | Revision |
| ABN: 33625247403 PH: 0410 462884   |                  |            | NOT FOR CONCERN                          | IOTION              |            | Denman NSW 2328                 | Counc     |         | CAD Design & Draft Pty Ltd is the owner of copyright to all information shown on the plans.<br>Plans must not be reproduced without the written consent of CAD Design & Draft Pty Ltd.                                                        | 23-039                | M03             | B        |
| mail@caddd.com.au www.caddd.com.au | Mea data 62027.  |            | Project Status NOT FOR CONSTRU           | JUTION              |            | Definian NSW 2320               | Muswellb  | rook    | 0 5mm 50mm ON ORIGINAL A3                                                                                                                                                                                                                     |                       |                 |          |