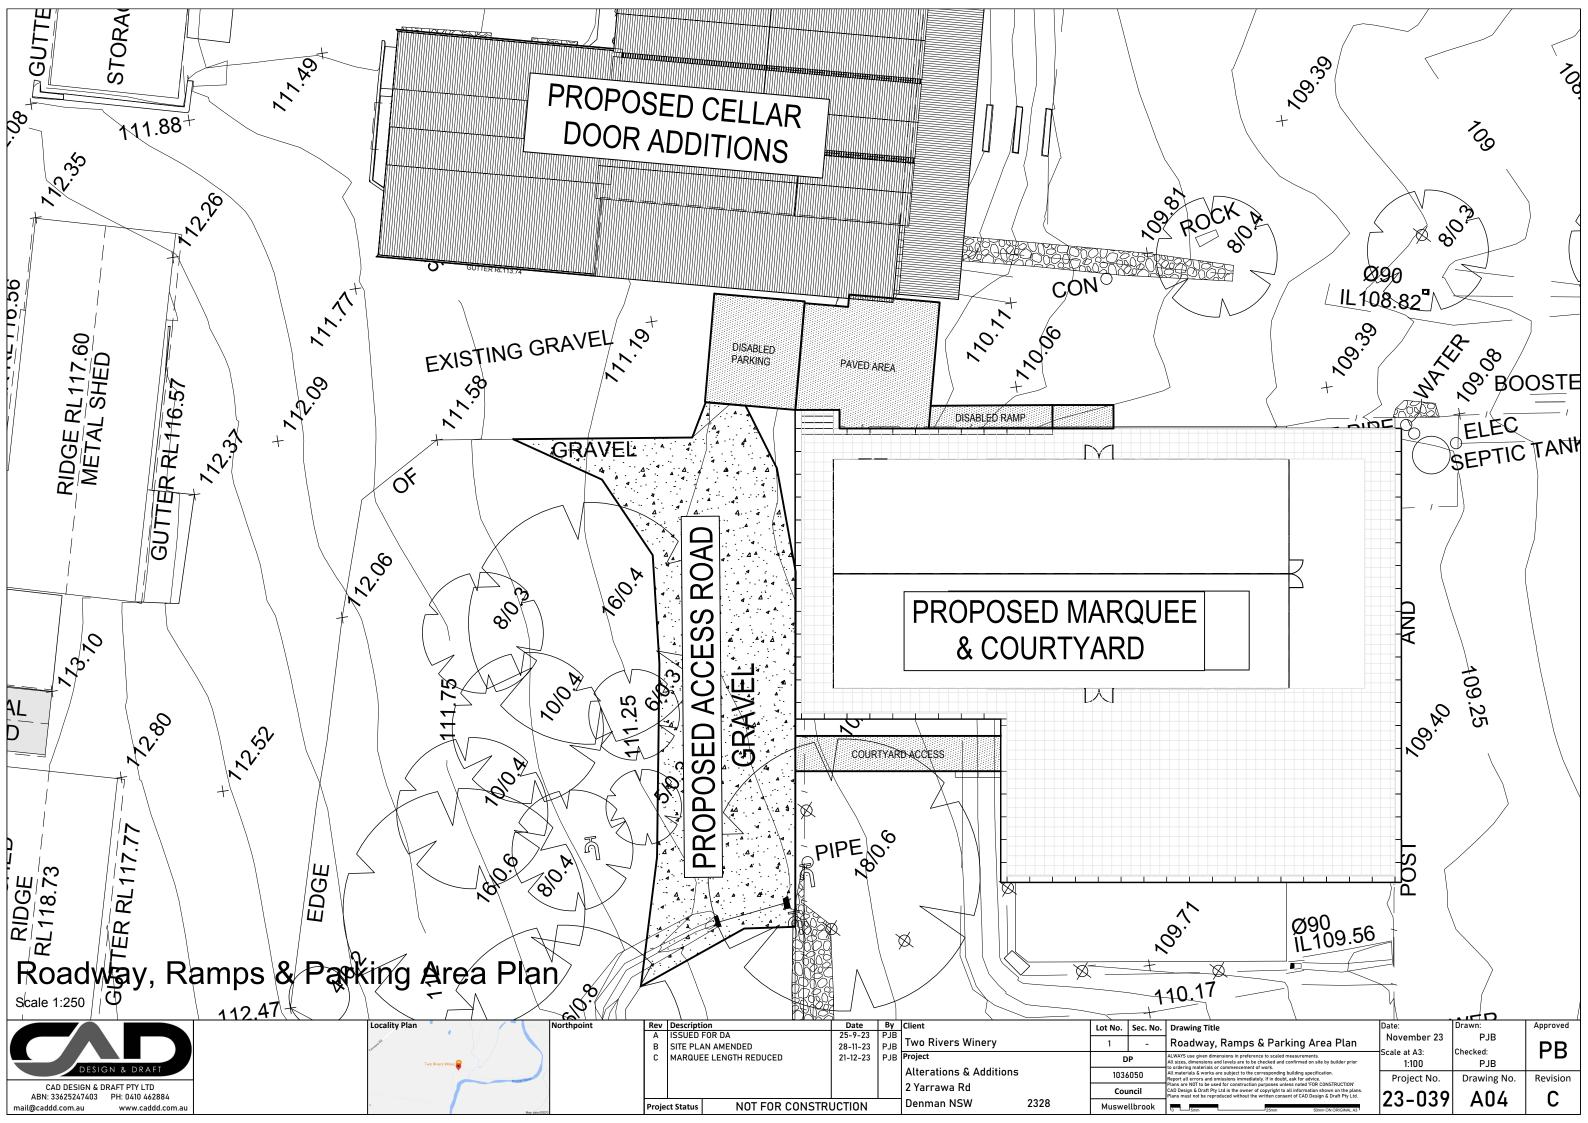

### Cellar Door Building - Eastern Elevation

SCALE 1:100



### Cellar Door Building - Western Elevation

|                                    | Locality Plan    | Rev Description                    | Date E    | Client                          | Lot    | No. Sec. No            | . Drawing Title                                                                                                                                                                                                                               | Date:                    | Drawn:          | Approved |
|------------------------------------|------------------|------------------------------------|-----------|---------------------------------|--------|------------------------|--------------------------------------