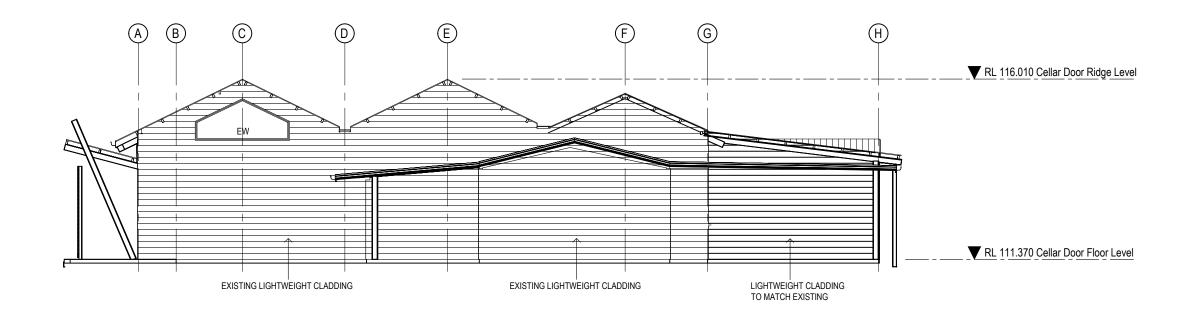

### Cellar Door Building - Eastern Elevation

SCALE 1:100

### Cellar Door Building - Western Elevation

|                                    | Locality Plan    | Rev Description                    | Date E    | Client                          | Lot    | No. Sec. No            | . Drawing Title                                                                                                                                                                                                                               | Date:                    | Drawn:          | Approved |
|------------------------------------|------------------|------------------------------------|-----------|---------------------------------|--------|------------------------|-----------------------------------------------------------------------------------------------------------------------------------------------------------------------------------------------------------------------------------------------|--------------------------|-----------------|----------|
|                                    | graph .          | A ISSUED FOR DA                    | 25-9-23 P | Two Rivers Winery               |        | -                      | Cellar Door Elevations (Sheet 1)                                                                                                                                                                                                              | November 23 Scale at A3: | PJB<br>Checked: | PR       |
| DESIGN & DRAFT                     | Two Rivers Wines |                                    |           | Project Alterations & Additions |        | DP                     | ALWAYS use given dimensions in preference to scaled measurements. All sizes, dimensions and levels are to be checked and confirmed on site by builder prior—to ordering materials or commencement of work.                                    | 1:100                    | PJB             | ם ו      |
| CAD DESIGN & DRAFT PTY LTD         | Heater Store     |                                    |           | 2 Yarrawa Rd                    |        | 1036050                | All materials & works are subject to the corresponding building specification.  Report all errors and omissions immediately. If in doubt, ask for advice.  Plans are NOT to be used for construction purposes unless noted 'FOR CONSTRUCTION' | Project No.              |                 | Revision |
| ABN: 33625247403 PH: 0410 462884   |                  | Project Status NOT FOR CONSTRU     | CTION     | Denman NSW                      | 2328 M | Council<br>Iswellbrook | CAD Design & Draft Pty Ltd is the owner of copyright to all information shown on the plans.  Plans must not be reproduced without the written consent of CAD Design & Draft Pty Ltd.                                                          | 23-039                   | CD04            | A        |
| mail@caddd.com.au www.caddd.com.au | Maio fran 07003. | Froject status   NOT FOIL CONSTITU | CHON      |                                 | ivi.   | 15WELLDI OOK           | 50mm ON ORIGINAL A3                                                                                                                                                                                                                           |                          |                 |          |