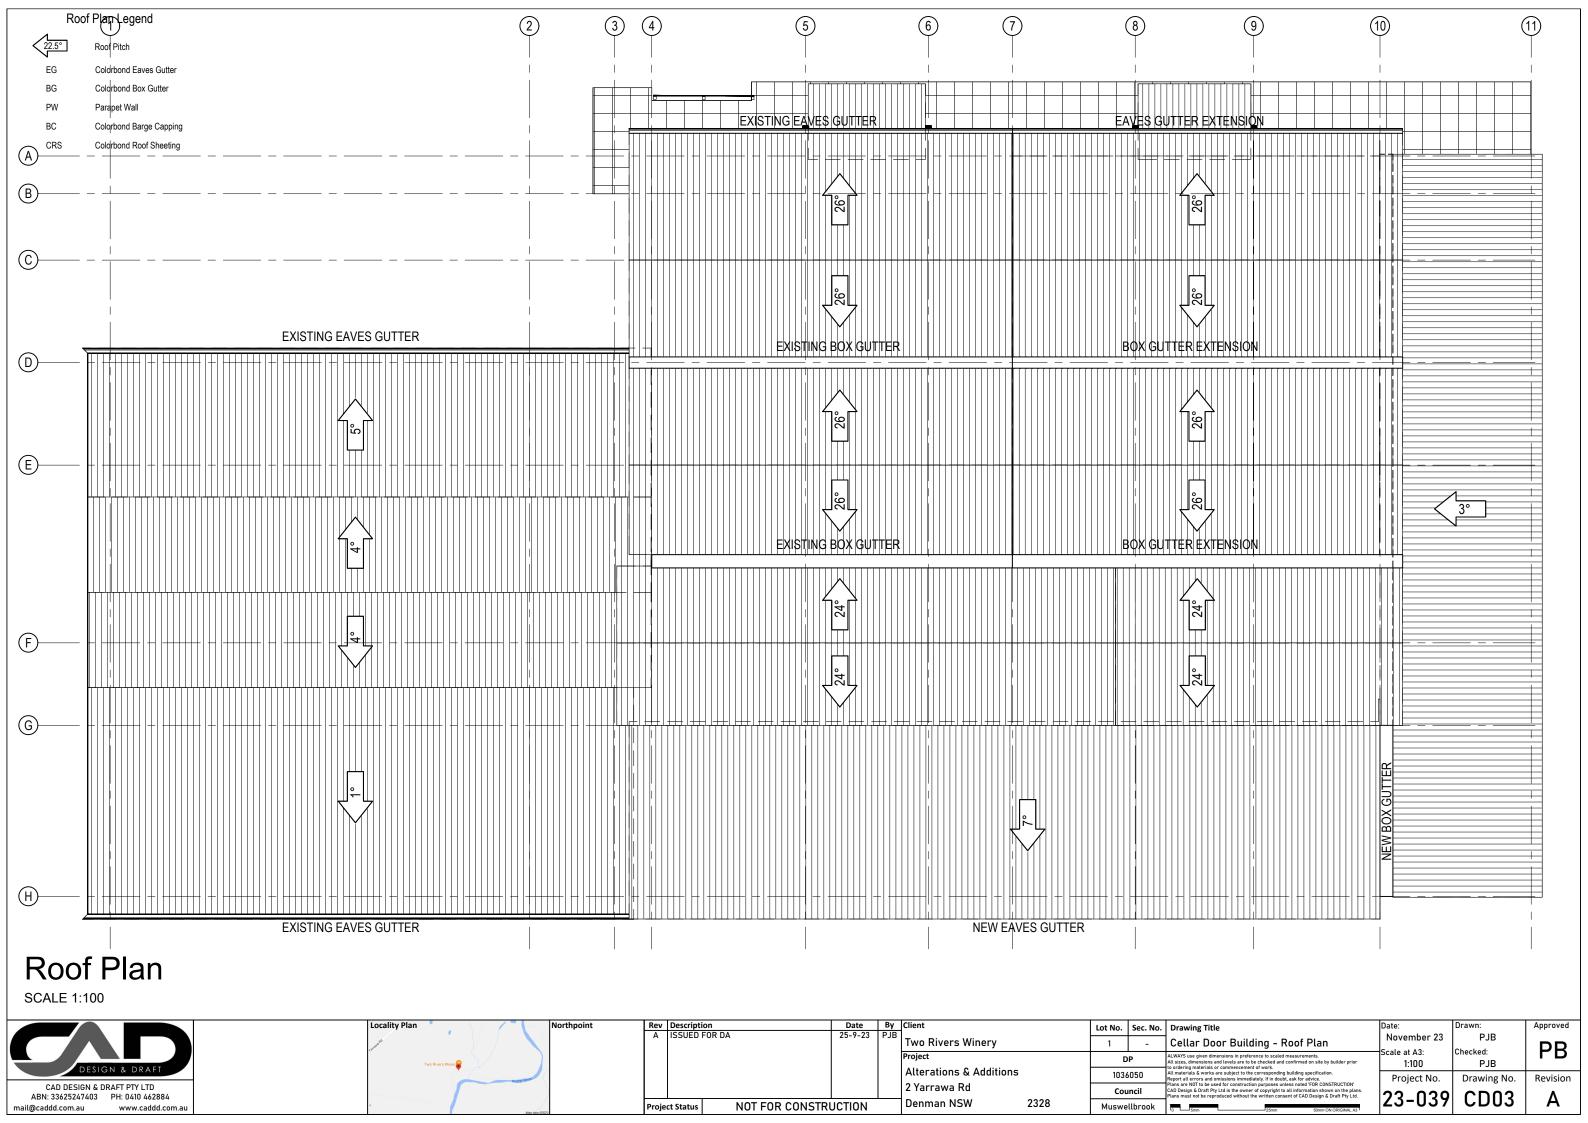

### Cellar Door Building - Eastern Elevation

SCALE 1:100



### Cellar Door Building - Western Elevation

|                                    | Locality Plan    | Rev Description                    | Date E    | Client                          | Lot    | No. Sec. No            | . Drawing Title                                                                                                                                                                                                                               | Date:                    | Drawn:          | Approved |
|------------------------------------|------------------|------------------------------------|-----------|---------------------------------|--------|------------------------|--------------------------------------------