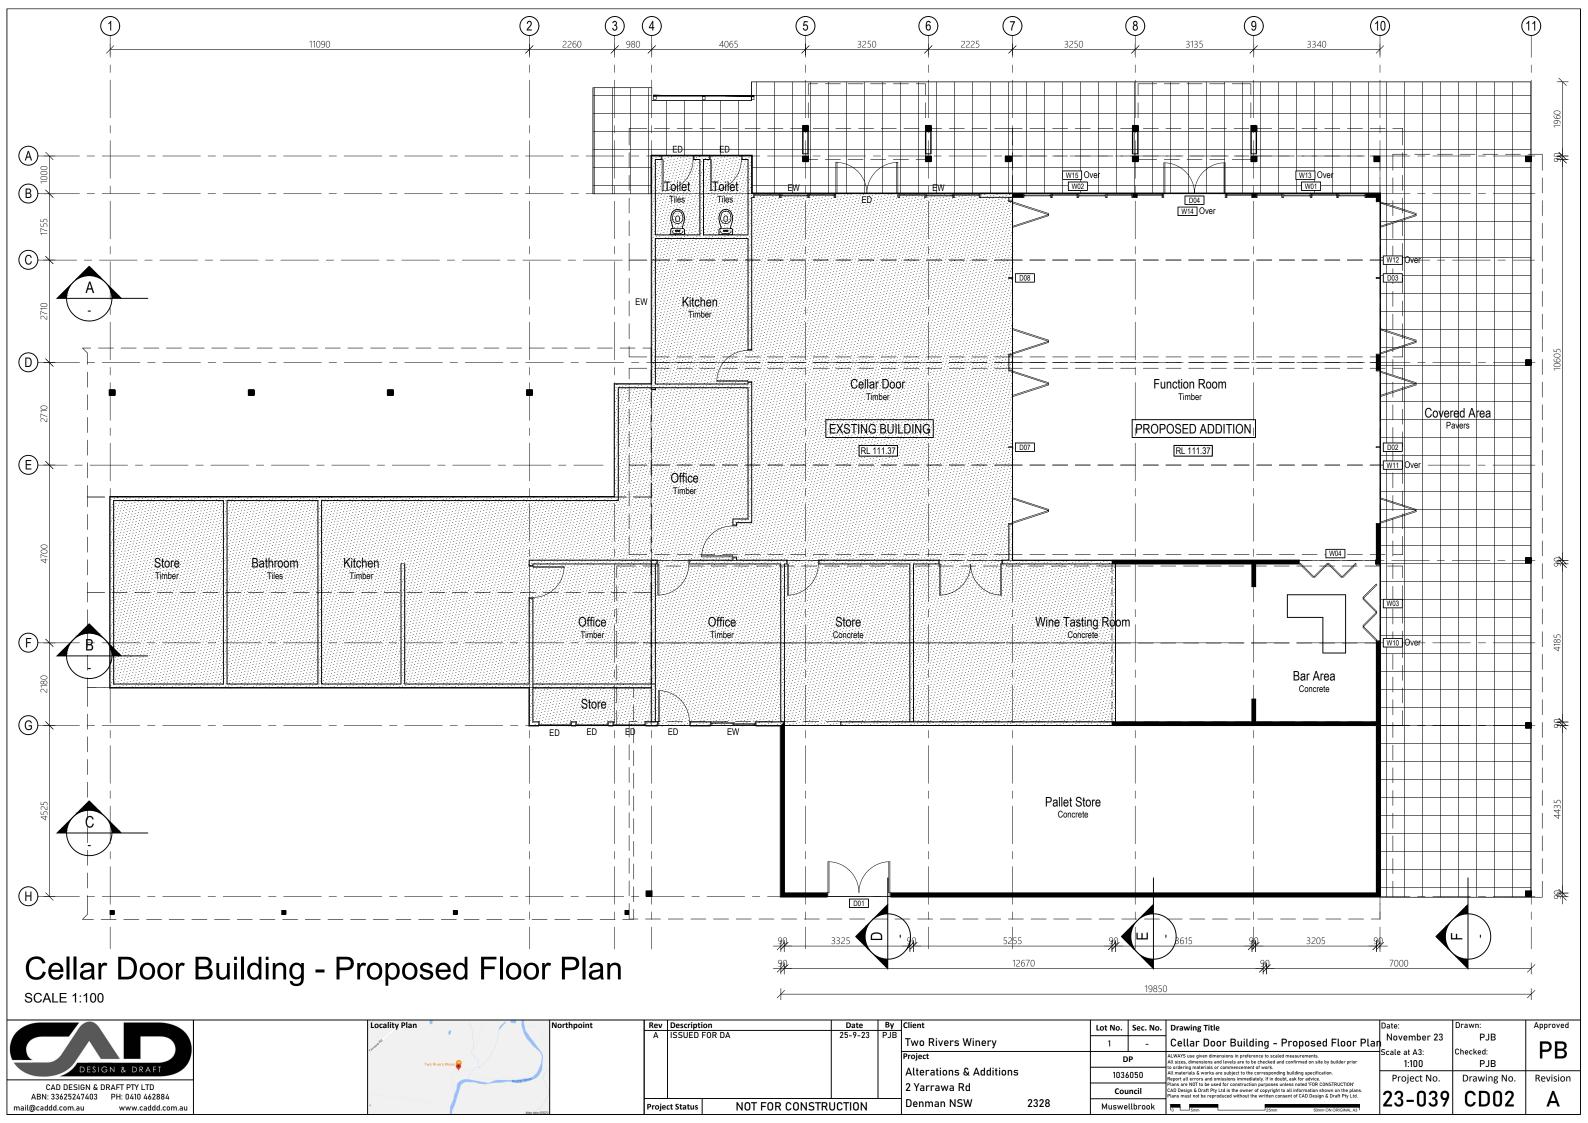

### Cellar Door Building - Eastern Elevation

SCALE 1:100



### Cellar Door Building - Western Elevation

|                                    | Locality Plan    | Rev Description                    | Date E    | Client                          | Lot    | No. Sec. No            | . Drawing Title                                                                                                                                                                                                                               | Date:                    | Drawn:          | Approved |
|------------------------------------|------------------|------------------------------------|-----------|---------------------------------|--------|------------------------|------------------------------------------