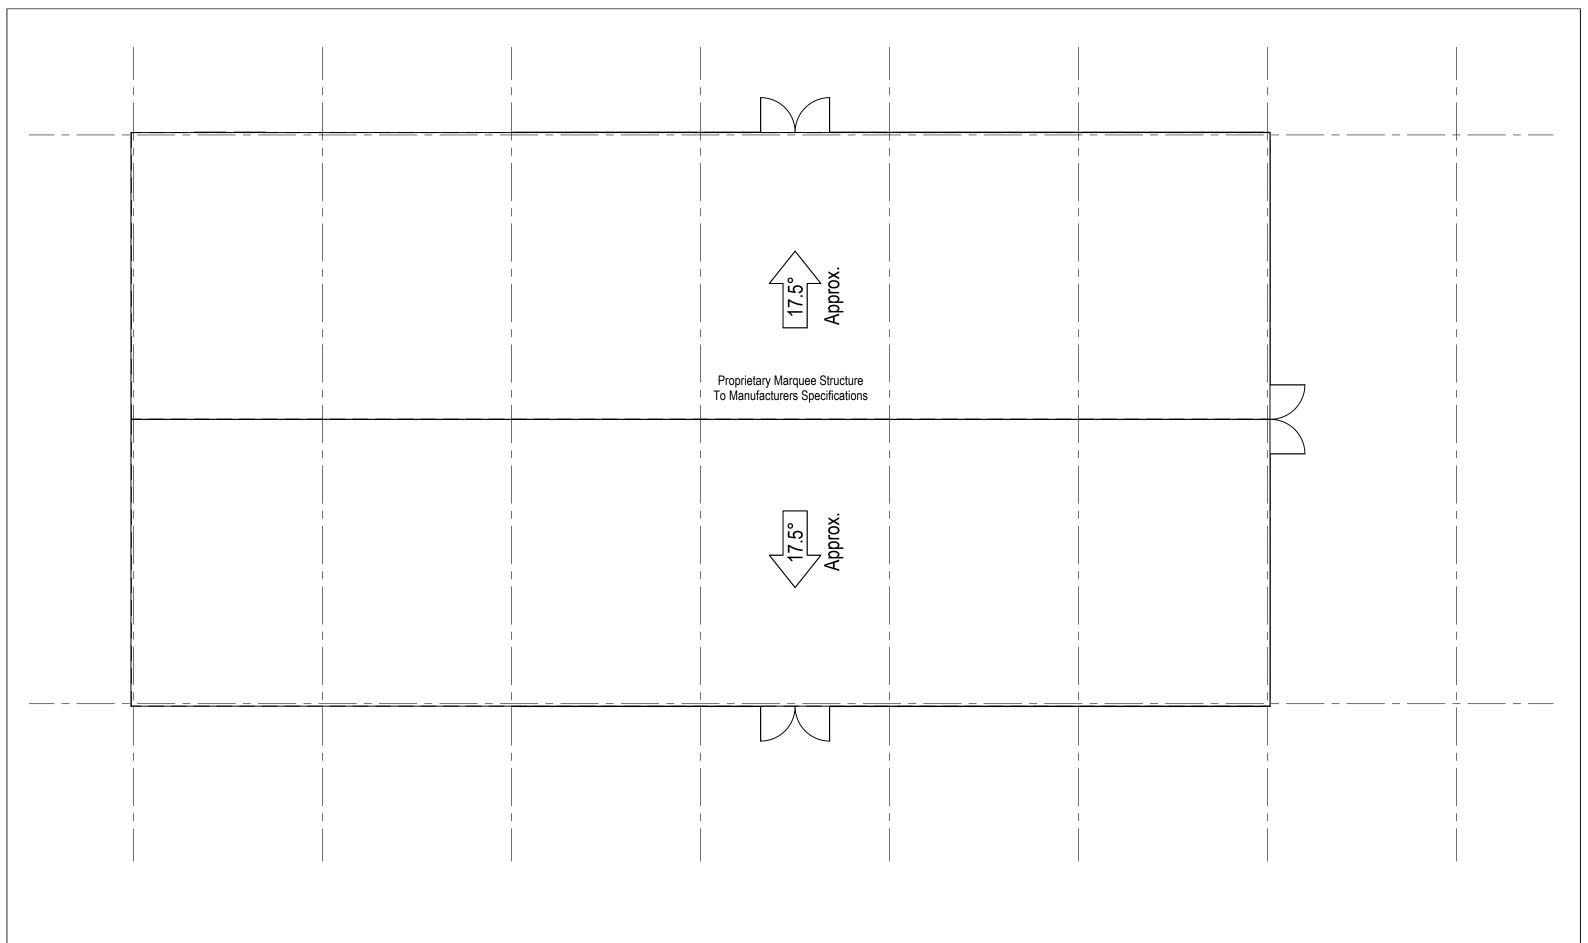

the plans. Plans must not be reproduced without the written consent of CAD Design & Draft Pty Ltd. |  |  |  |  |  |
|   | Denman NSW              | 2328            | Muswe               | llbrook | Plans must not be reproduced without the written consent of CAU Design & Draft Priy Lto.                                                                                                                                                                               |  |  |  |  |  |

| 23-039                | CD08            | Α      |
|-----------------------|-----------------|--------|
| Project No.           | Drawing No.     | Revisi |
| Scale at A3:<br>1:100 | Checked:<br>PJB |        |
| November 23           | PJB             | DE     |
| Date:                 | Drawn:          | Approv |





## Proposed Marquee - Roof Plan





### Cellar Door Building - Eastern Elevation

SCALE 1:100



### Cellar Door Building - Western Elevation

|                                    | Locality Plan    | Northpoint | Rev Description                          | Date                | Ву         | Client                          | Lot No. S | ec. No. | Drawing Title                                                                                                                                                                                                                                 | Date:                 | Drawn:          | Approved |
|------------------------------------|------------------|------------|------------------------------------------|---------------------|------------|--------