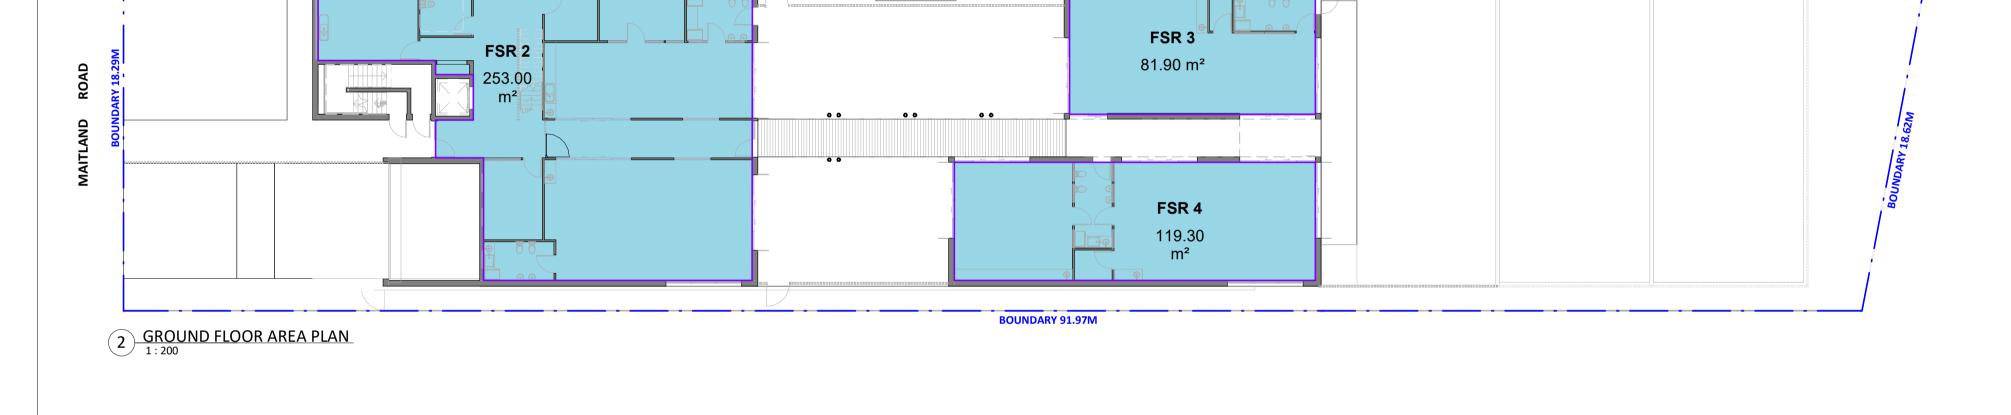

DCP - FSR (SITE AREA 1714.42)

PROPOSED - FSR

253.00 m<sup>2</sup> GROUND FLOOR LEVEL 0.147567 81.90 m<sup>2</sup> GROUND FLOOR LEVEL 0.047772 119.30 m<sup>2</sup> GROUND FLOOR LEVEL 0.069575 110.90 m<sup>2</sup> FIRST FLOOR LEVEL 0.064687

PERMITTED AREA

572.15 m<sup>2</sup>

| ISSUED FOR D   | FVFLOPMEN | ΙΤ ΔΡΡΙΙΟ | ATIO |
|----------------|-----------|-----------|------|
| Project number |           | Issue     | Ph   |

| Project number | Sheet No. | Issue | Phase |
|----------------|-----------|-------|-------|
| 23714          | DA03.04   | Α     | DA    |
| 61             | 01-       |       |       |