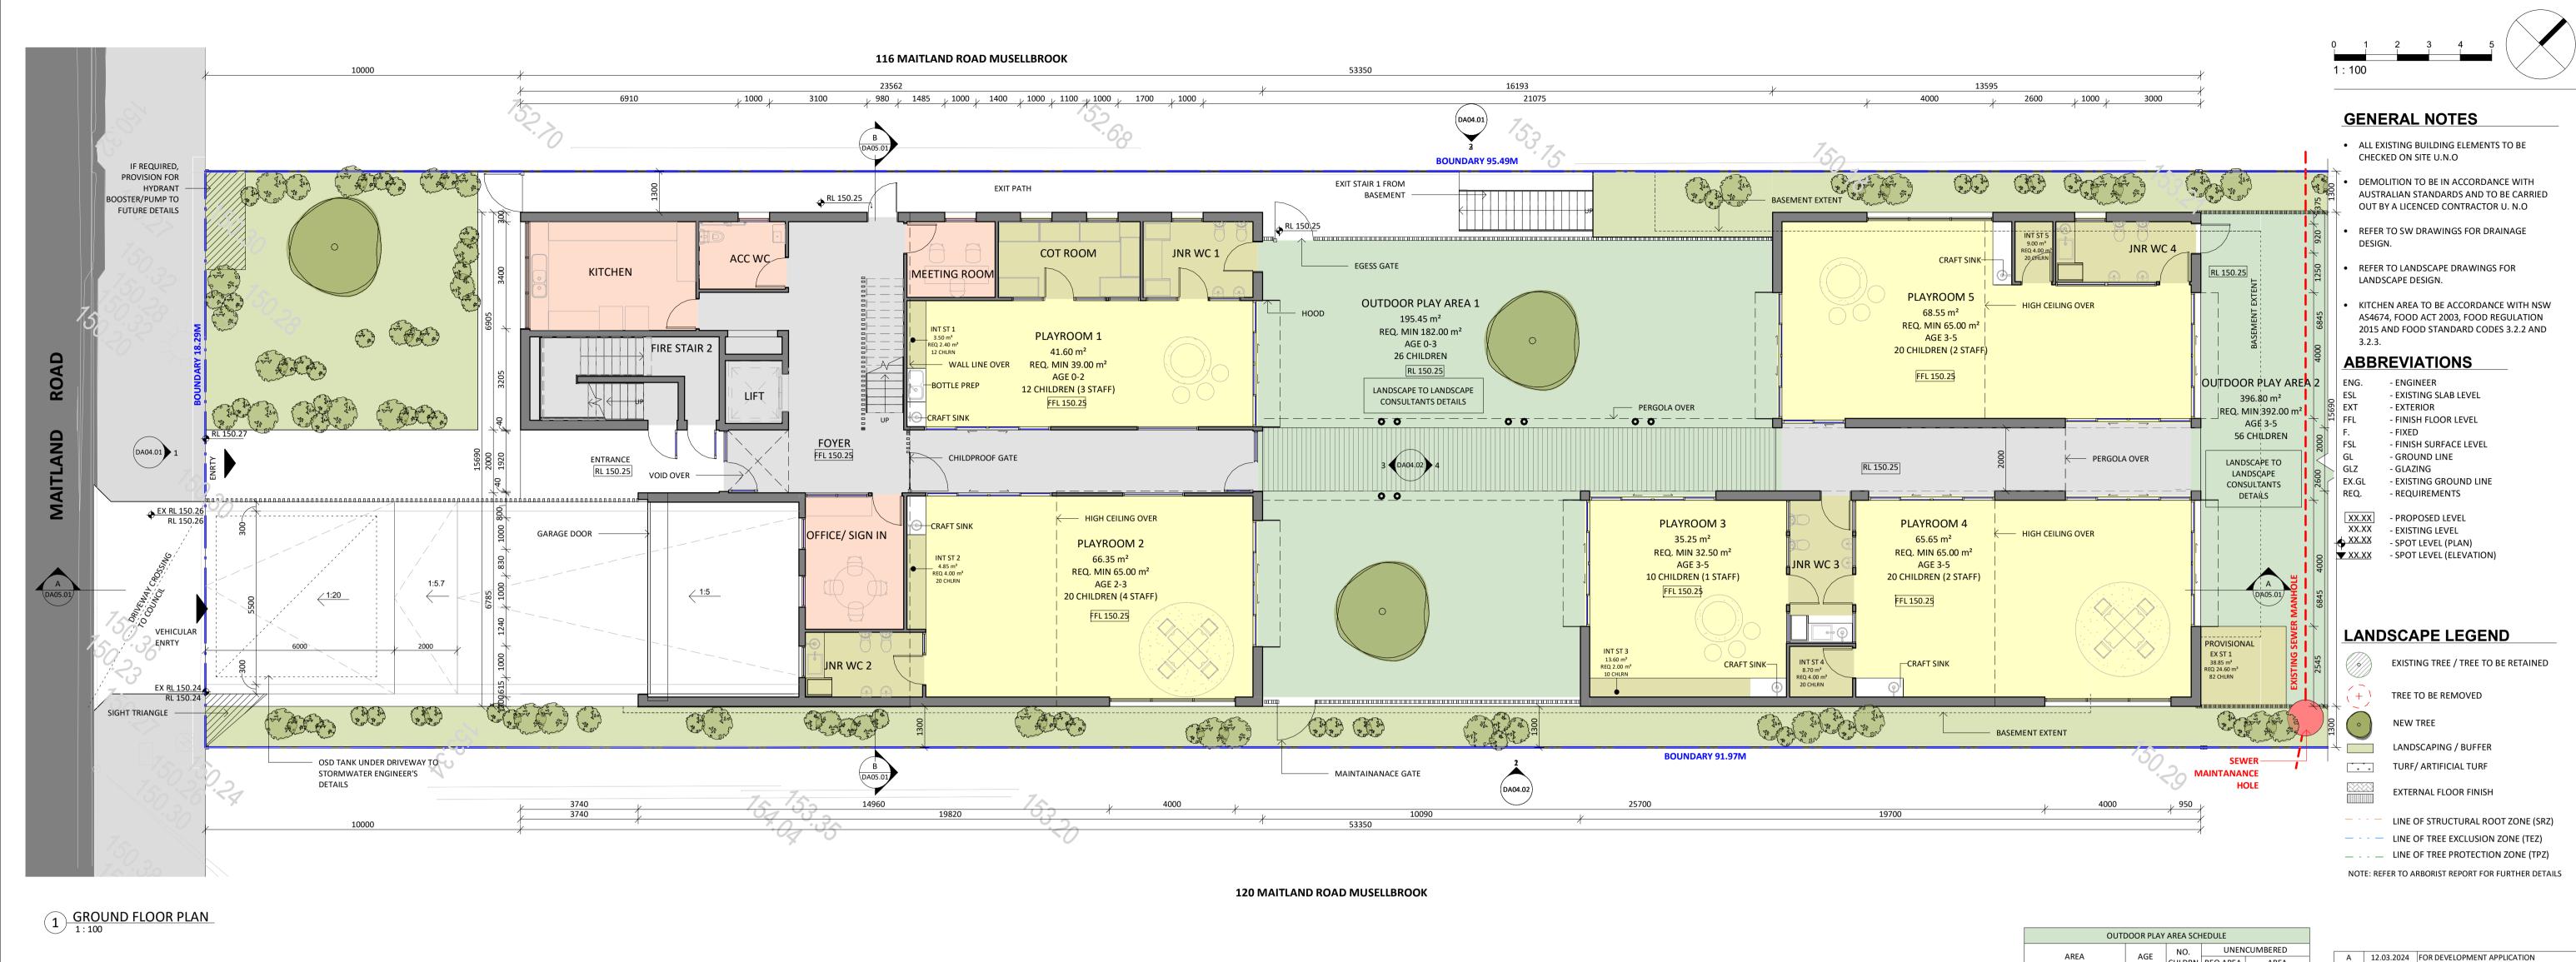

## **ABBREVIATIONS**

ENG. - ENGINEER - EXISTING SLAB LEVEL

EXT - EXTERIOR - FINISH FLOOR LEVEL

- FINISH SURFACE LEVEL - GROUND LINE

EX.GL - EXISTING GROUND LINE REQ. - REQUIREMENTS - PROPOSED LEVEL - EXISTING LEVEL

# LANDSCAPE LEGEND

- SPOT LEVEL (PLAN)

EXISTING TREE / TREE TO BE RETAINED

TREE TO BE REMOVED

**NEW TREE** 

LANDSCAPING / BUFFER

TURF/ ARTIFICIAL TURF

EXTERNAL FLOOR FINISH

LINE OF STRUCTURAL ROOT ZONE (SRZ) — - - — LINE OF TREE EXCLUSION ZONE (TEZ) \_\_ \_ LINE OF TREE PROTECTION ZONE (TPZ) NOTE: REFER TO ARBORIST REPORT FOR FURTHER DETAILS

## **GENERAL NOTES**

- ALL EXISTING BUILDING ELEMENTS TO BE CHECKED ON SITE U.N.O
- DEMOLITION TO BE IN ACCORDANCE WITH AUSTRALIAN STANDARDS AND TO BE CARRIED OUT BY A LICENCED CONTRACTOR U. N.O
- REFER TO SW DRAWINGS FOR DRAINAGE
- REFER TO LANDSCAPE DRAWINGS FOR LANDSCAPE DESIGN.
- KITCHEN AREA TO BE ACCORDANCE WITH NSW AS4674, FOOD ACT 2003, FOOD REGULATION 2015 AND FOOD STANDARD CODES 3.2.2 AND

PROJECT

CHILDCARE CENTRE

**PROJECT ADDRESS** 

118 MAITLAND STREET MUSWELLBROOK 2333

SHEET NAME

GROUND FLOOR PLAN

23714 DA03.02 A Scale

**ISSUED FOR DEVELOPMENT APPLICATION** 