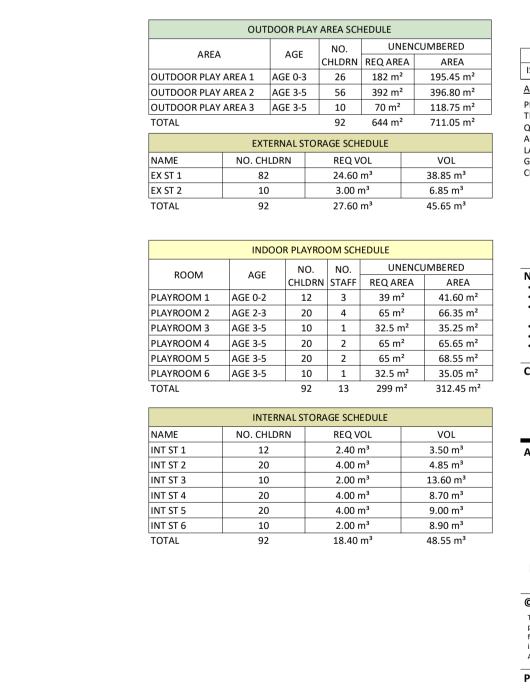

| R DEVELOPMENT APPLICATION |
|---------------------------|
|                           |
| AREA CALCULATIONS         |

| <b>SUED FOR</b> | <b>DEVELOP</b> | MENT A | APPLIC/ | ٩TI |
|-----------------|----------------|--------|---------|-----|

| AREA CALCULATIONS |  |
|-------------------|--|
|                   |  |

| AREA CALCULATIONS |
|-------------------|
|                   |
|                   |
|                   |

| ISSUED FOR DEVELOPMENT APPLICAT |
|---------------------------------|

DCP - FSR (SITE AREA 1714.42)

PROPOSED - FSR

253.00 m<sup>2</sup> GROUND FLOOR LEVEL 0.147567 81.90 m<sup>2</sup> GROUND FLOOR LEVEL 0.047772 119.30 m<sup>2</sup> GROUND FLOOR LEVEL 0.069575 110.90 m<sup>2</sup> FIRST FLOOR LEVEL 0.064687

PERMITTED AREA

572.15 m<sup>2</sup>

| ISSUED FOR D   | FVFLOPMEN | ΙΤ ΔΡΡΙΙΟ | ATIO |
|----------------|-----------|-----------|------|
| Project number |           | Issue     | Ph   |

| Project number | Sheet No. | Issue | Phase |
|----------------|-----------|-------|-------|
| 23714          | DA03.04   | Α     | DA    |
| 61             | 01-       |       |       |