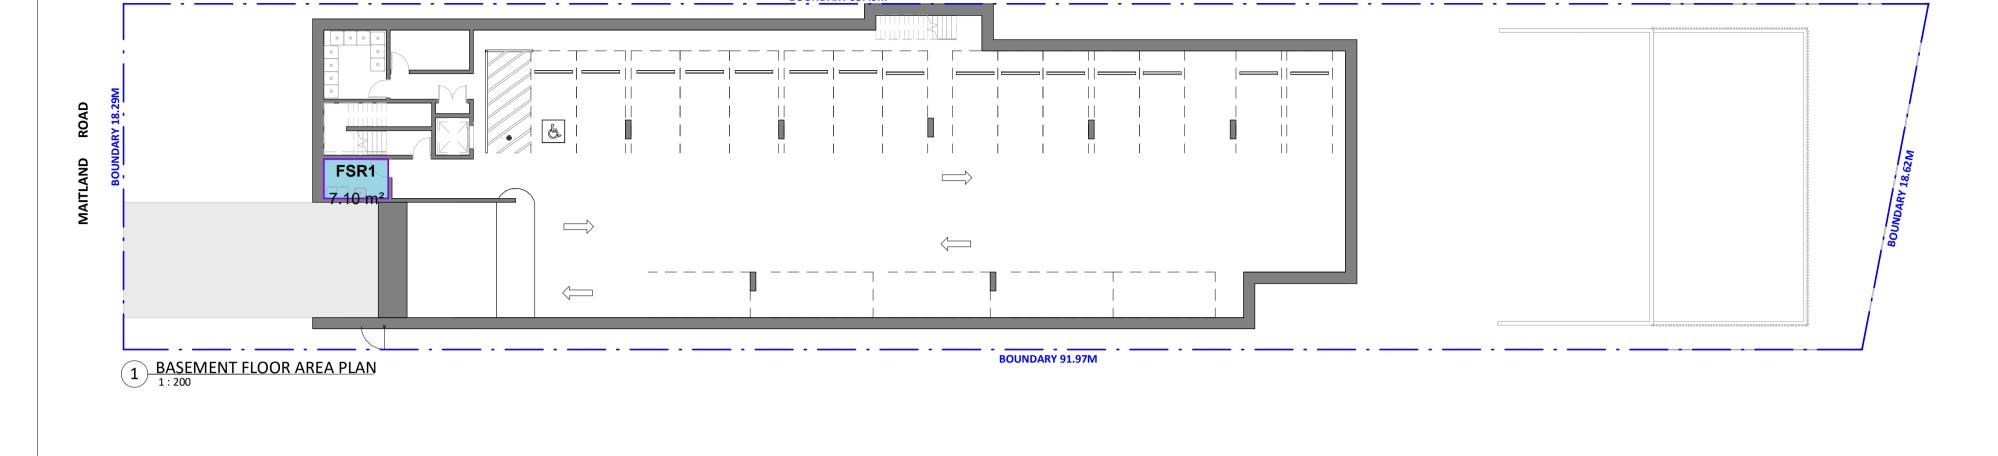

PROJECT

CHILDCARE CENTRE

PROJECT ADDRESS

118 MAITLAND STREET MUSWELLBROOK 2333

SHEET NAME

BASEMENT FLOOR PLAN

ISSUED FOR DEVELOPMENT APPLICATION Project number Sheet No.

Scale L.G.A. A1 As indicated MUSWELLBROOK

DCP - FSR (SITE AREA 1714.42)

PROPOSED - FSR

253.00 m<sup>2</sup> GROUND FLOOR LEVEL 0.147567 81.90 m<sup>2</sup> GROUND FLOOR LEVEL 0.047772 119.30 m<sup>2</sup> GROUND FLOOR LEVEL 0.069575 110.90 m<sup>2</sup> FIRST FLOOR LEVEL 0.064687