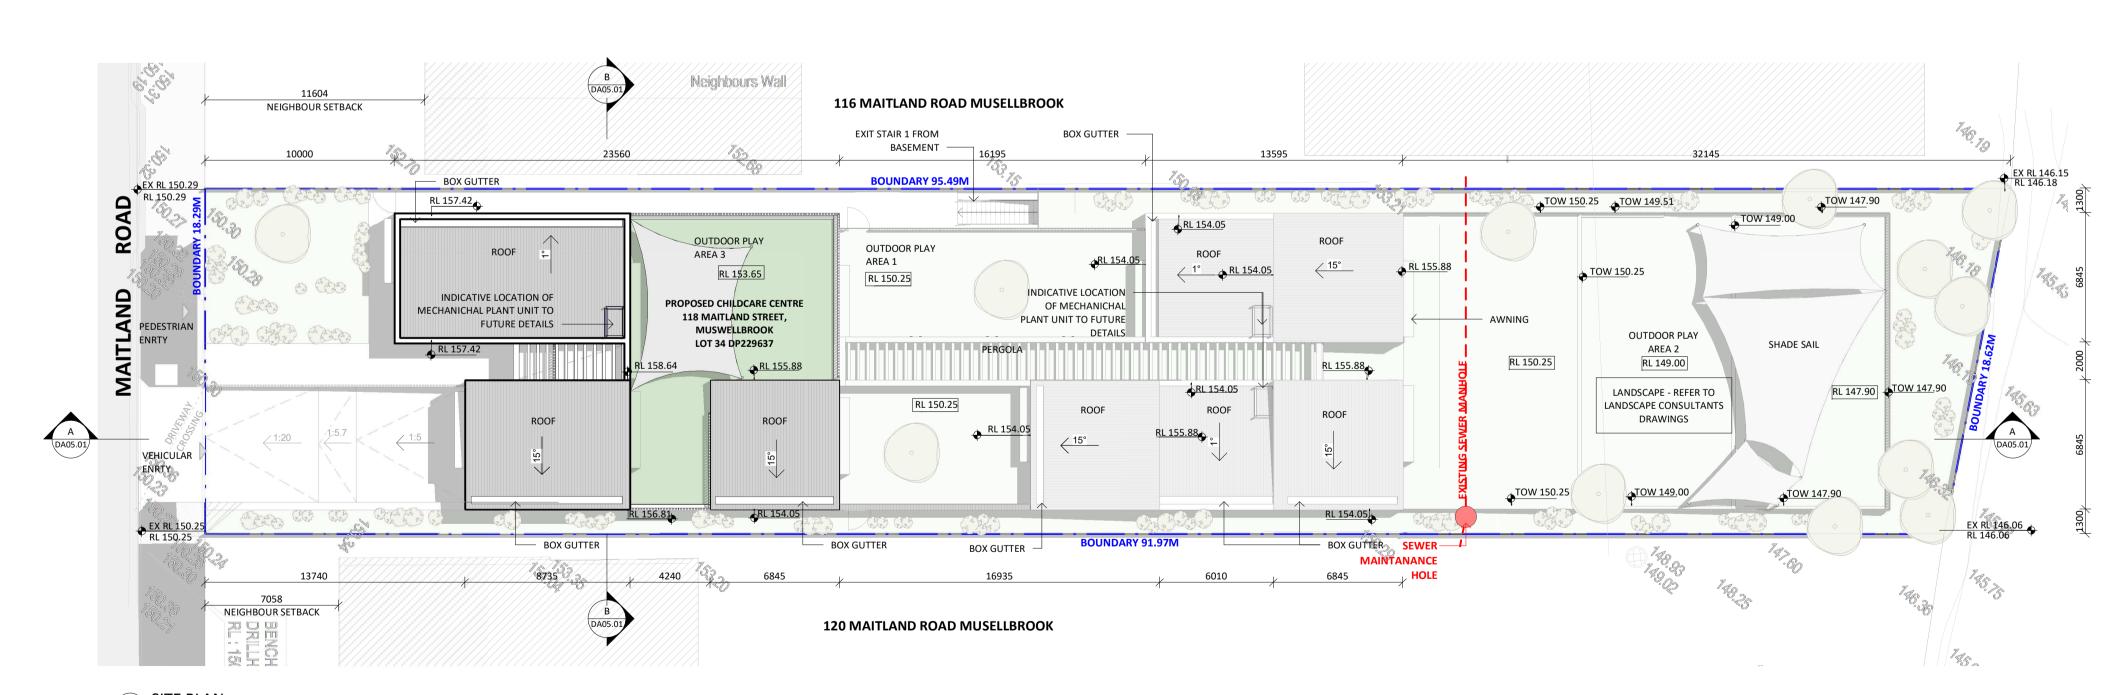

PROJECT

CHILDCARE CENTRE

PROJECT ADDRESS

118 MAITLAND STREET MUSWELLBROOK 2333

SHEET NAME

SITE PLAN / DEMOLITION

Α

**ISSUED FOR DEVELOPMENT APPLICATION** 

### **GENERAL NOTES**

- ALL EXISTING BUILDING ELEMENTS TO BE CHECKED ON SITE U.N.O
- DEMOLITION TO BE IN ACCORDANCE WITH AUSTRALIAN STANDARDS AND TO BE CARRIED OUT BY A LICENCED CONTRACTOR U. N.O
- REFER TO SW DRAWINGS FOR DRAINAGE
- REFER TO LANDSCAPE DRAWINGS FOR LANDSCAPE DESIGN.
- KITCHEN AREA TO BE ACCORDANCE WITH NSW AS4674, FOOD ACT 2003, FOOD REGULATION 2015 AND FOOD STANDARD CODES 3.2.2 AND 3.2.3.