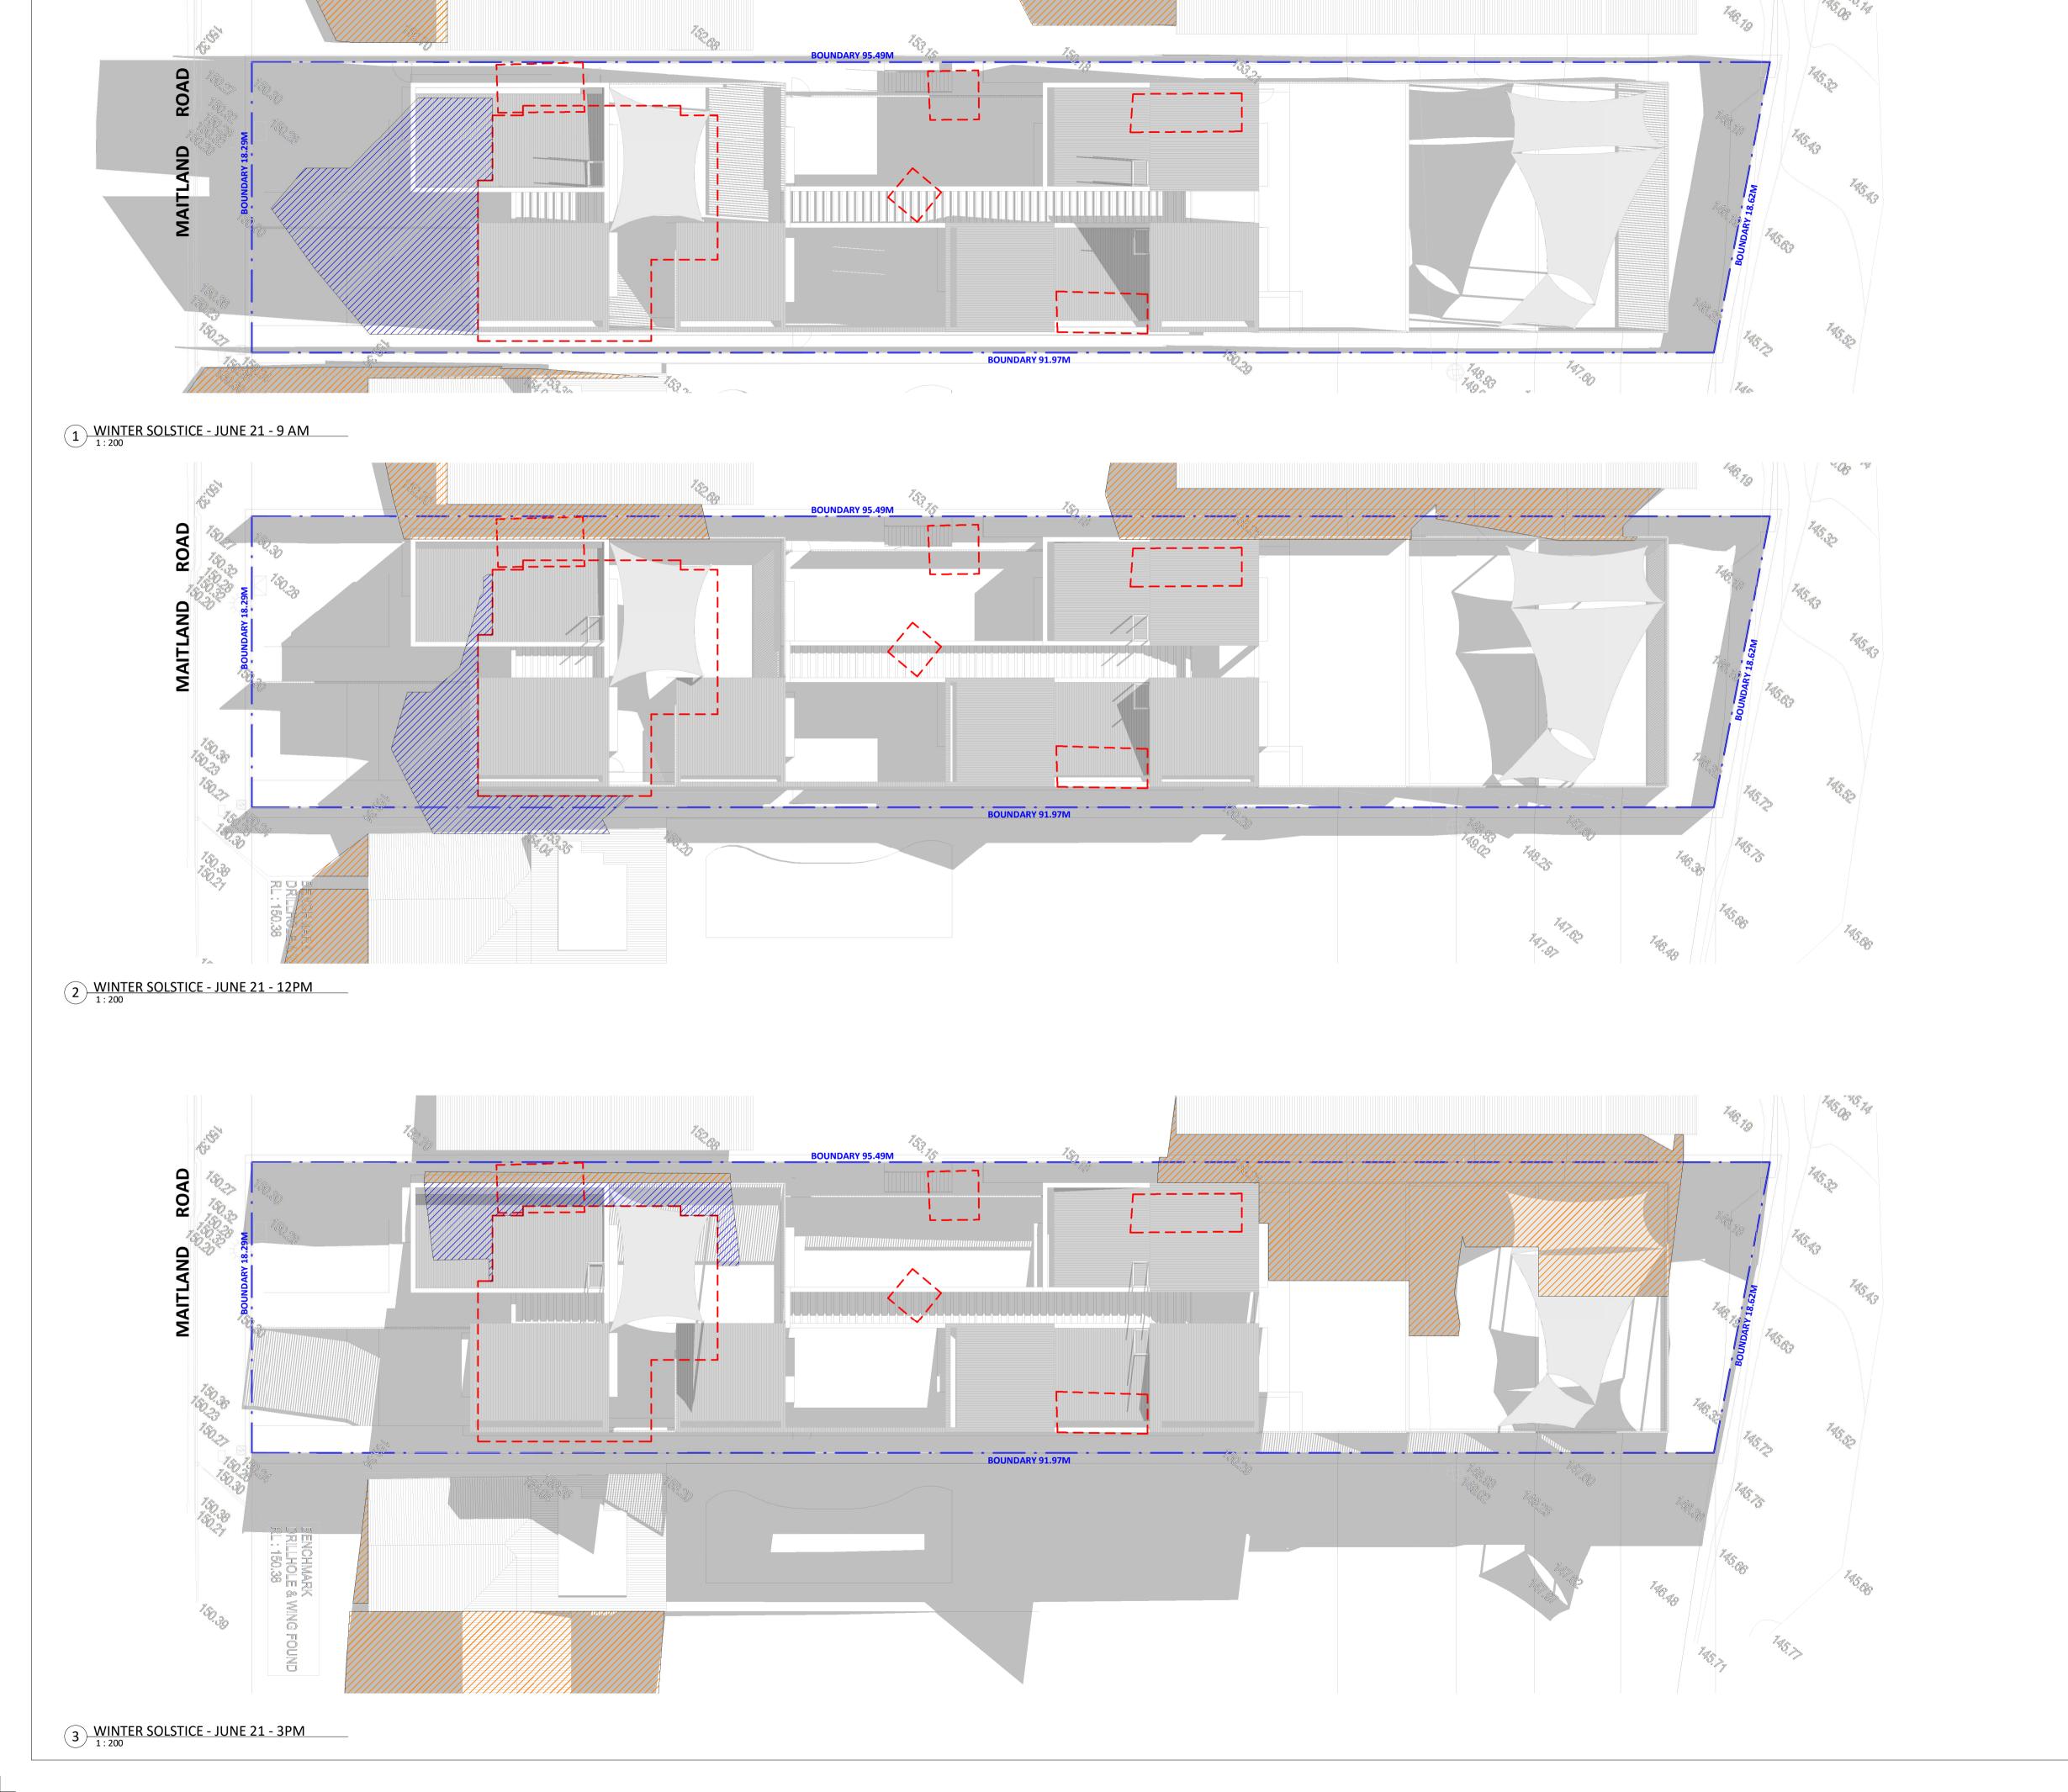

# 3 WINTER SOLSTICE - JUNE 21 - 3PM

1 WINTER SOLSTICE - JUNE 21 - 9AM

2 WINTER SOLSTICE - JUNE 21 - 12PM

J. ANGELOVSKA AND L ABAUNADER

CLIENT

A 12.03.2024 FOR DEVELOPMENT APPLICATION

ISSUE DATE DESCRIPTION

QPC&C

OUTDOOR PLAY AREA SOLAR ACCESS

OUTDOOR PLAY AREA SHADE ACCESS

MIN REQ OUTDOOR PLAY AREA MIN REQ SOLAR TO OUTDOOR PLAY AREA

WINTER SOLSTICE 12PM WINTER SOLSTICE 3PM =438.024M<sup>2</sup> (68.01%) =381.749M<sup>2</sup> (59.27%)

=644M<sup>2</sup> =193.2M<sup>2</sup> (30%)

A 12.03.2024 FOR DEVELOPMENT APPLICATION
ISSUE DATE DESCRIPTION

QPC&C

DAY DESIGN

AVENUE PLANNING STANBURY TRAFFIC

GREENSCAPE DESIGN

ACOR CONSULTING

Any Discrepancies MUST be reported to the Architect.
All work to Conform to relevant Australian Standards & Codes as applicable.
This drawing is copyrighted and must NOT be copied or reused without authority from ArtMade Architects
Contractors to check all dimensions on site prior to commencing Construction.
Do not scale from this drawing, use given written dimensions
Drawing not for construction purposes

CIVIL AND FLOOD

TRAFFIC

WINTER SOLSTICE 12PM SHADED AREA

=229.51M<sup>2</sup> (35.63%)