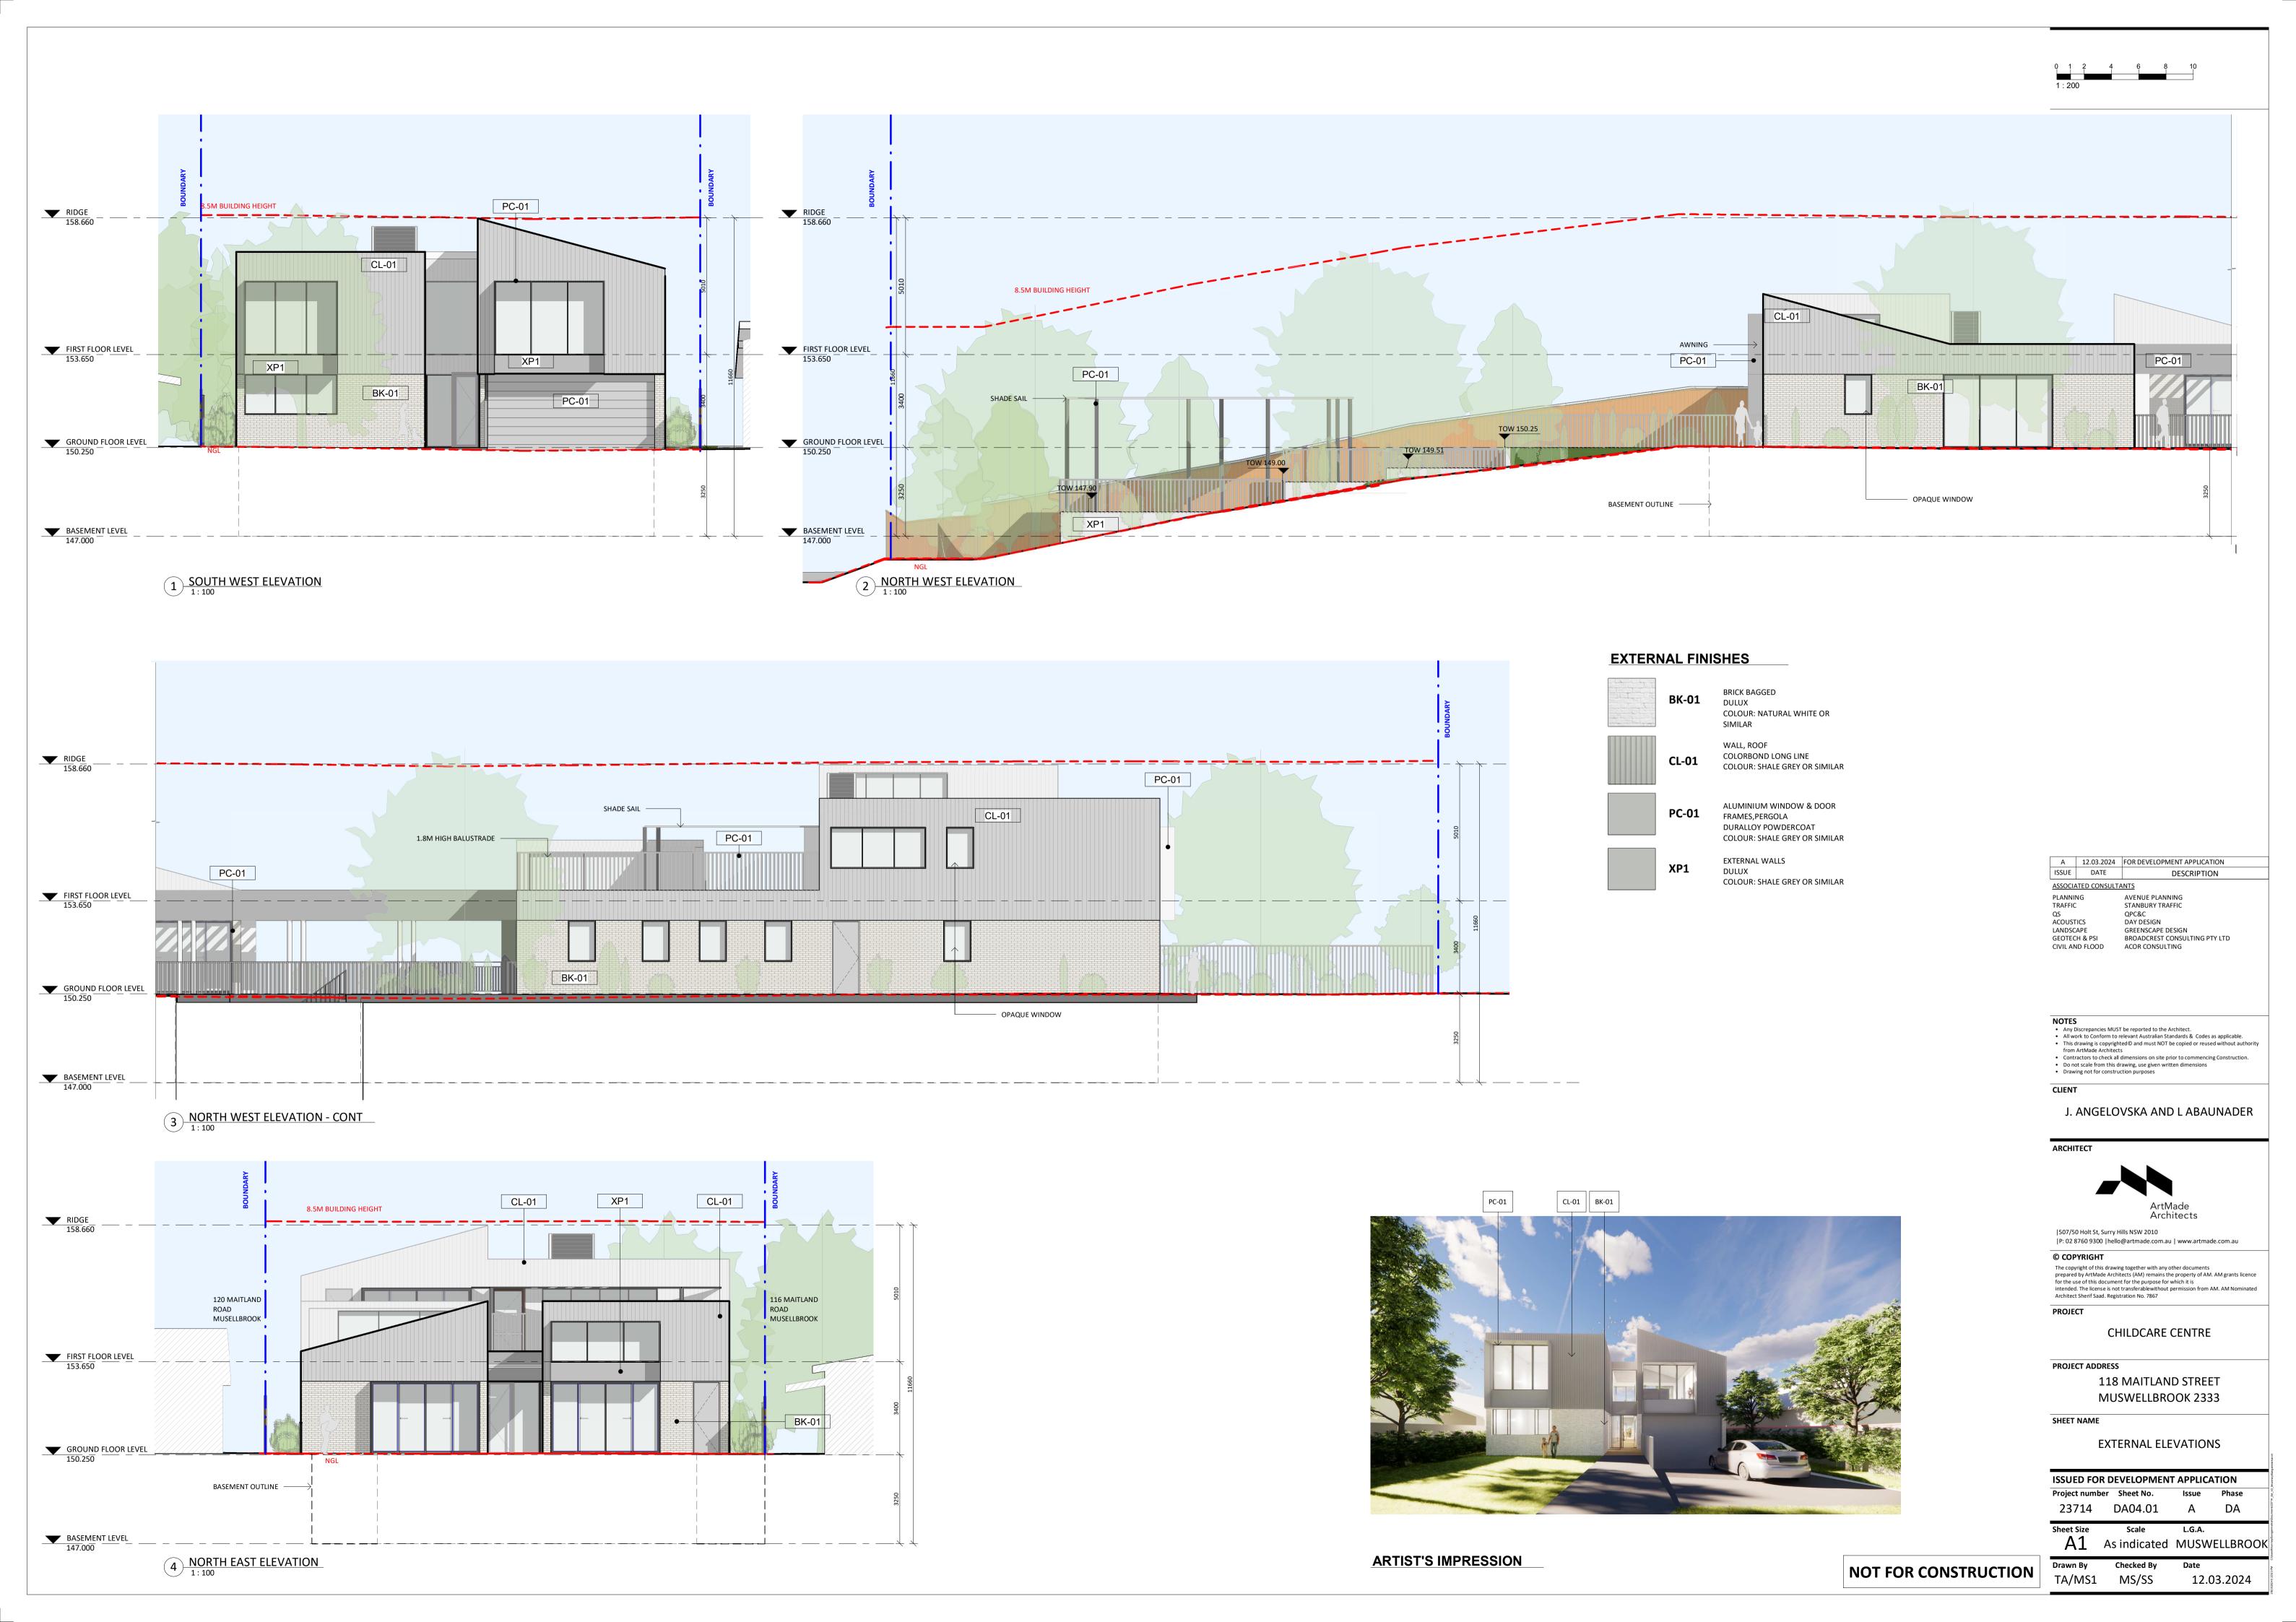

ALUMINIUM WINDOW & DOOR FRAMES,PERGOLA DURALLOY POWDERCOAT

SIMILAR

COLOUR: NATURAL WHITE OR

COLORBOND LONG LINE
COLOUR: SHALE GREY OR SIMILAR

COLOUR: SHALE GREY OR SIMILAR EXTERNAL WALLS

COLOUR: SHALE GREY OR SIMILAR

**EXTERNAL FINISHES** 

**BK-01** 

CL-01

A 12.03.2024 FOR DEVELOPMENT APPLICATION
ISSUE DATE DESCRIPTION ASSOCIATED CONSULTANTS AVENUE PLANNING STANBURY TRAFFIC PLANNING TRAFFIC QPC&C

ACOUSTICS DAY DESIGN LANDSCAPE GREENSCAPE DESIGN **GEOTECH & PSI** BROADCREST CONSULTING PTY LTD CIVIL AND FLOOD ACOR CONSULTING

PROJECT

CHILDCARE CENTRE

PROJECT ADDRESS

118 MAITLAND STREET MUSWELLBROOK 2333

SHEET NAME

**SECTIONS & EXTERNAL FINISHES** 

ISSUED FOR DEVELOPMENT APPLICATION 23714 DA05.01 DA Α

NOT FOR CONSTRUCTION