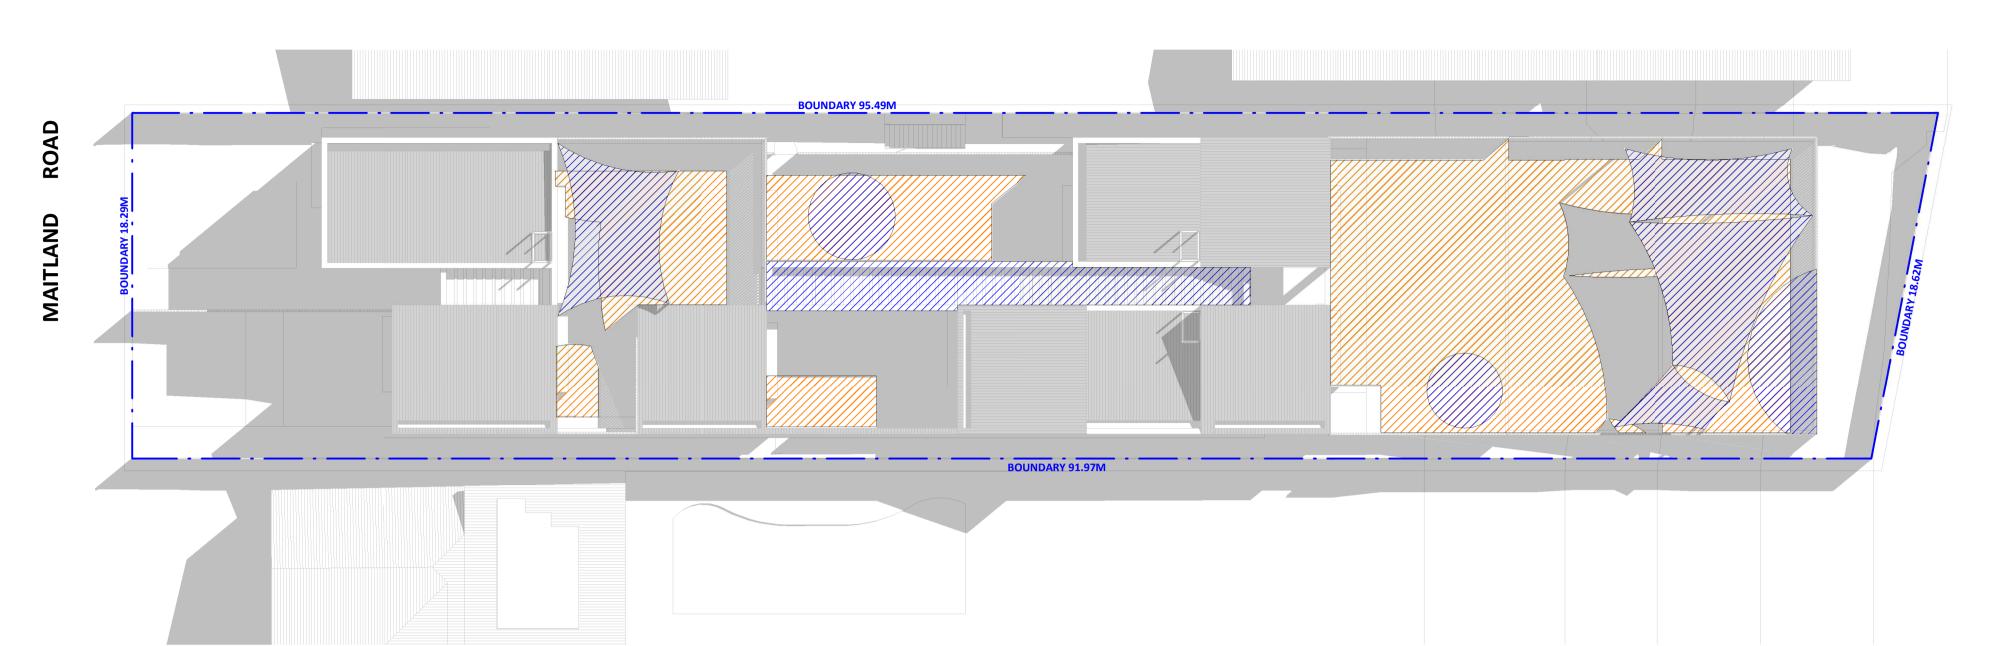

# 2 SOLAR CALCULATION - JUNE 21 - 3PM 1:200

SOLAR CALCULATION - JUNE 21 - 12PM

NOT FOR CONSTRUCTION

1:200 MUSWELLBROOK 12.03.2024 MS/SS

ISSUED FOR DEVELOPMENT APPLICATION

23714 DA06.03 A DA

L.G.A.

**LEGEND** 

OUTDOOR PLAY AREA SOLAR ACCESS

OUTDOOR PLAY AREA SHADE ACCESS

MIN REQ OUTDOOR PLAY AREA MIN REQ SOLAR TO OUTDOOR PLAY AREA

WINTER SOLSTICE 12PM WINTER SOLSTICE 3PM =438.024M<sup>2</sup> (68.01%) =381.749M<sup>2</sup> (59.27%)

=644M<sup>2</sup> =193.2M<sup>2</sup> (30%)

A 12.03.2024 FOR DEVELOPMENT APPLICATION
ISSUE DATE DESCRIPTION

QPC&C

DAY DESIGN

AVENUE PLANNING STANBURY TRAFFIC

GREENSCAPE DESIGN

ACOR CONSULTING

Any Discrepancies MUST be reported to the Architect.
All work to Conform to relevant Australian Standards & Codes as applicable.
This drawing is copyrighted and must NOT be copied or reused without authority from ArtMade Architects
Contractors to check all dimensions on site prior to commencing Construction.
Do not scale from this drawing, use given written dimensions
Drawing not for construction purposes

CIVIL AND FLOOD

TRAFFIC

WINTER SOLSTICE 12PM SHADED AREA

=229.51M<sup>2</sup> (35.63%)