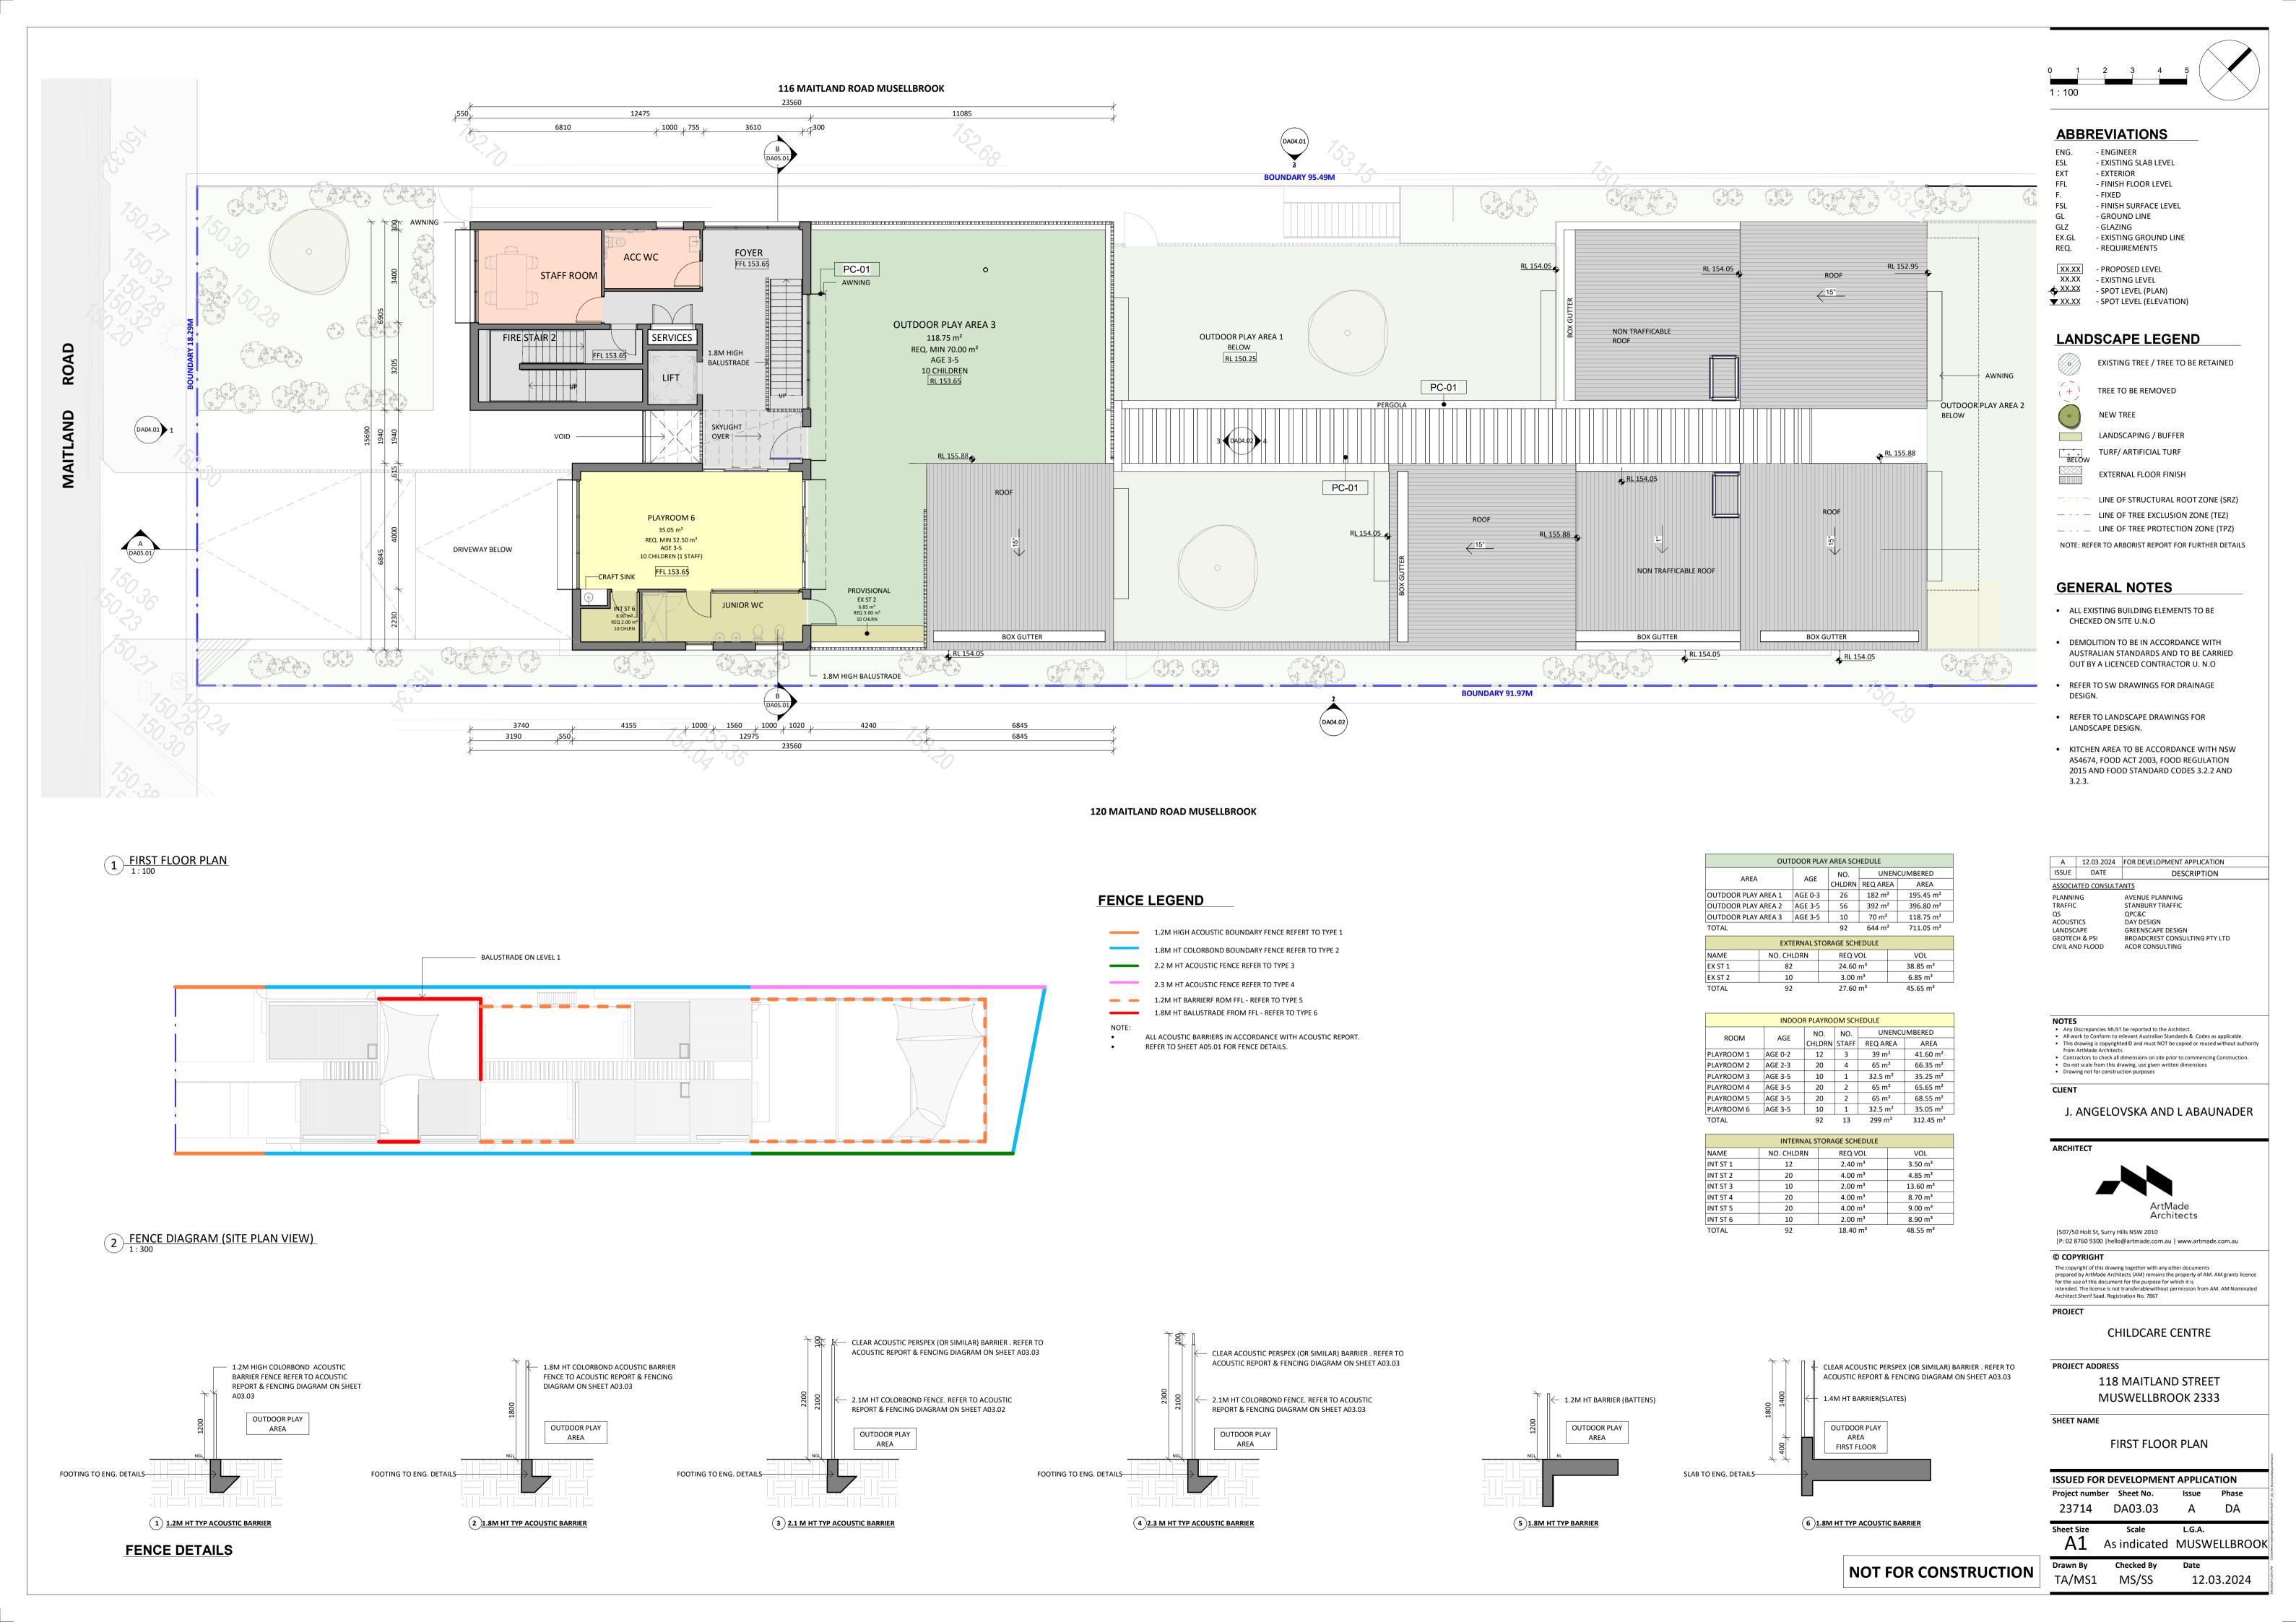

## **ABBREVIATIONS**

ENG. - ENGINEER - EXISTING SLAB LEVEL

EXT - EXTERIOR - FINISH FLOOR LEVEL

- FINISH SURFACE LEVEL - GROUND LINE

EX.GL - EXISTING GROUND LINE REQ. - REQUIREMENTS - PROPOSED LEVEL - EXISTING LEVEL

# LANDSCAPE LEGEND

- SPOT LEVEL (PLAN)

EXISTING TREE / TREE TO BE RETAINED

TREE TO BE REMOVED

**NEW TREE** 

LANDSCAPING / BUFFER

TURF/ ARTIFICIAL TURF

EXTERNAL FLOOR FINISH

LINE OF STRUCTURAL ROOT ZONE (SRZ) — - - — LINE OF TREE EXCLUSION ZONE (TEZ) \_\_ \_ LINE OF TREE PROTECTION ZONE (TPZ) NOTE: REFER TO ARBORIST REPORT FOR FURTHER DETAILS

## **GENERAL NOTES**

- ALL EXISTING BUILDING ELEMENTS TO BE CHECKED ON SITE U.N.O
- DEMOLITION TO BE IN ACCORDANCE WITH AUSTRALIAN STANDARDS AND TO BE CARRIED OUT BY A LICENCED CONTRACTOR U. N.O
- REFER TO SW DRAWINGS FOR DRAINAGE
- REFER TO LANDSCAPE DRAWINGS FOR LANDSCAPE DESIGN.
- KITCHEN AREA TO BE ACCORDANCE WITH NSW AS4674, FOOD ACT 2003, FOOD REGULATION 2015 AND FOOD STANDARD CODES 3.2.2 AND