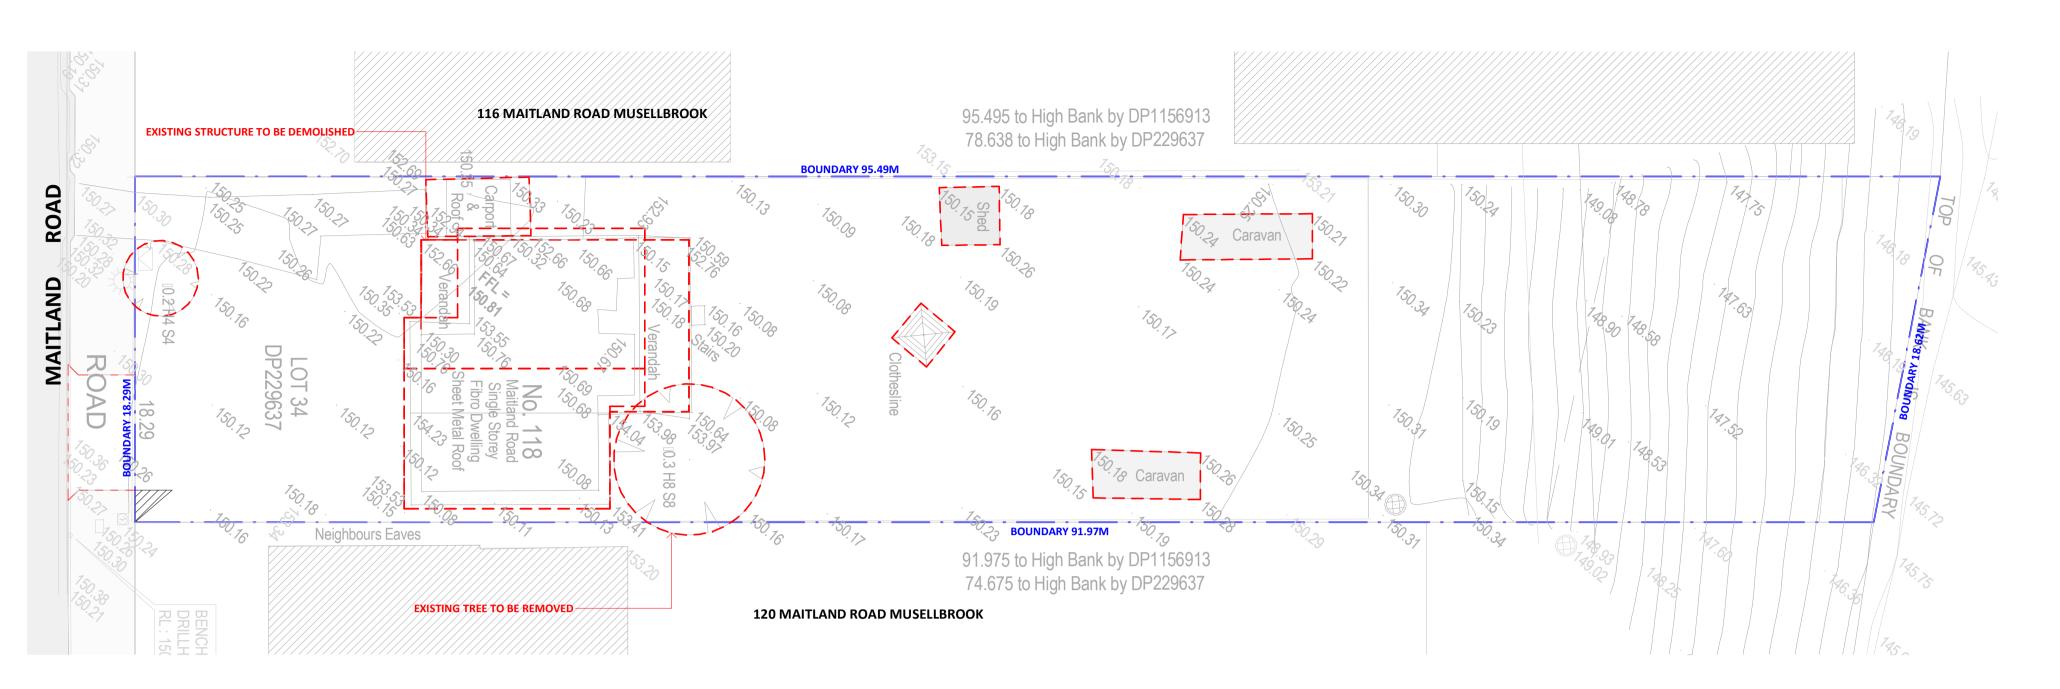

NOT FOR CONSTRUCTION

MUSWELLBROOK TA/MS1 MS/SS 12.03.2024

1 DEMOLITION PLAN
1:200

2 SITE PLAN 1:200

## **GENERAL NOTES**

- ALL EXISTING BUILDING ELEMENTS TO BE CHECKED ON SITE U.N.O
- DEMOLITION TO BE IN ACCORDANCE WITH AUSTRALIAN STANDARDS AND TO BE CARRIED OUT BY A LICENCED CONTRACTOR U. N.O
- REFER TO SW DRAWINGS FOR DRAINAGE
- REFER TO LANDSCAPE DRAWINGS FOR LANDSCAPE DESIGN.
- KITCHEN AREA TO BE ACCORDANCE WITH NSW AS4674, FOOD ACT 2003, FOOD REGULATION 2015 AND FOOD STANDARD CODES 3.2.2 AND