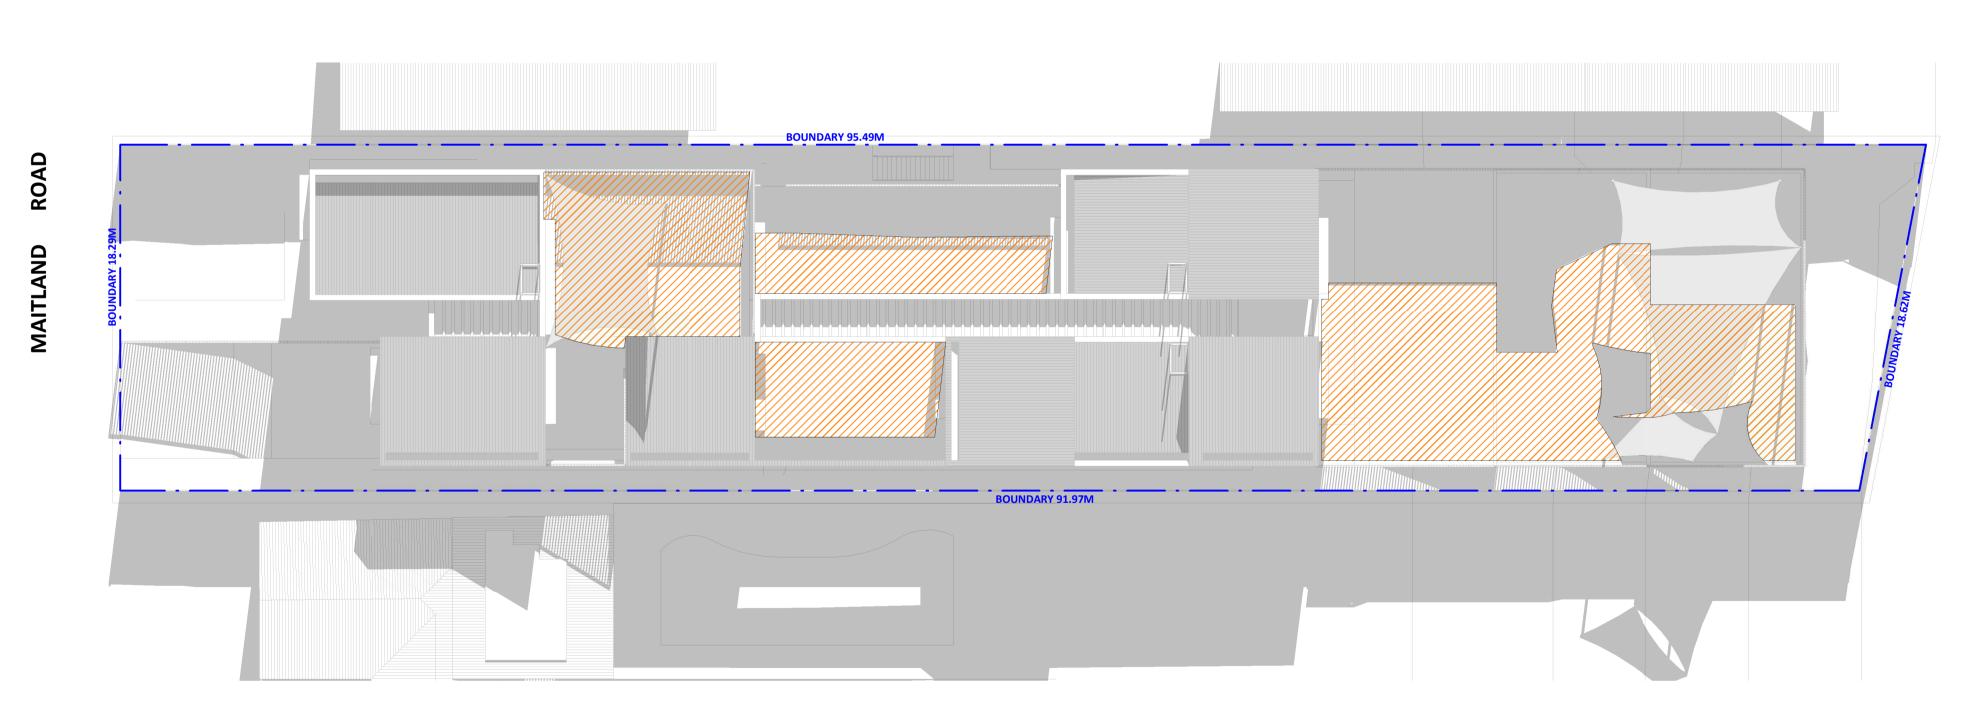

# 2 SOLAR CALCULATION - JUNE 21 - 3PM 1:200

SOLAR CALCULATION - JUNE 21 - 12PM

NOT FOR CONSTRUCTION

1:200 MUSWELLBROOK 12.03.2024 MS/SS

ISSUED FOR DEVELOPMENT APPLICATION

23714 DA06.03 A DA

L.G.A.

**LEGEND** 

OUTDOOR PLAY AREA SOLAR ACCESS

OUTDOOR PLAY AREA SHADE ACCESS

MIN REQ OUTDOOR PLAY AREA MIN REQ SOLAR TO OUTDOOR PLAY AREA

WINTER SOLSTICE 12PM WINTER SOLSTICE 3PM =438.024M<sup>2</sup> (68.01%) =381.749M<sup>2</sup> (59.27%)

=644M<sup>2</sup> =193.2M<sup>2</sup> (30%)

A 12.03.2024 FOR DEVELOPMENT APPLICATION
ISSUE DATE DESCRIPTION

QPC&C

DAY DESIGN

AVENUE PLANNING STANBURY TRAFFIC

GREENSCAPE DESIGN

ACOR CONSULTING

Any Discrepancies MUST be reported to the Architect.
All work to Conform to relevant Australian Standards & Codes as applicable.
This drawing is copyrighted and must NOT be copied or reused without authority from ArtMade Architects
Contractors to check all dimensions on site prior to commencing Construction.
Do not scale from this drawing, use given written dimensions
Drawing not for construction purposes