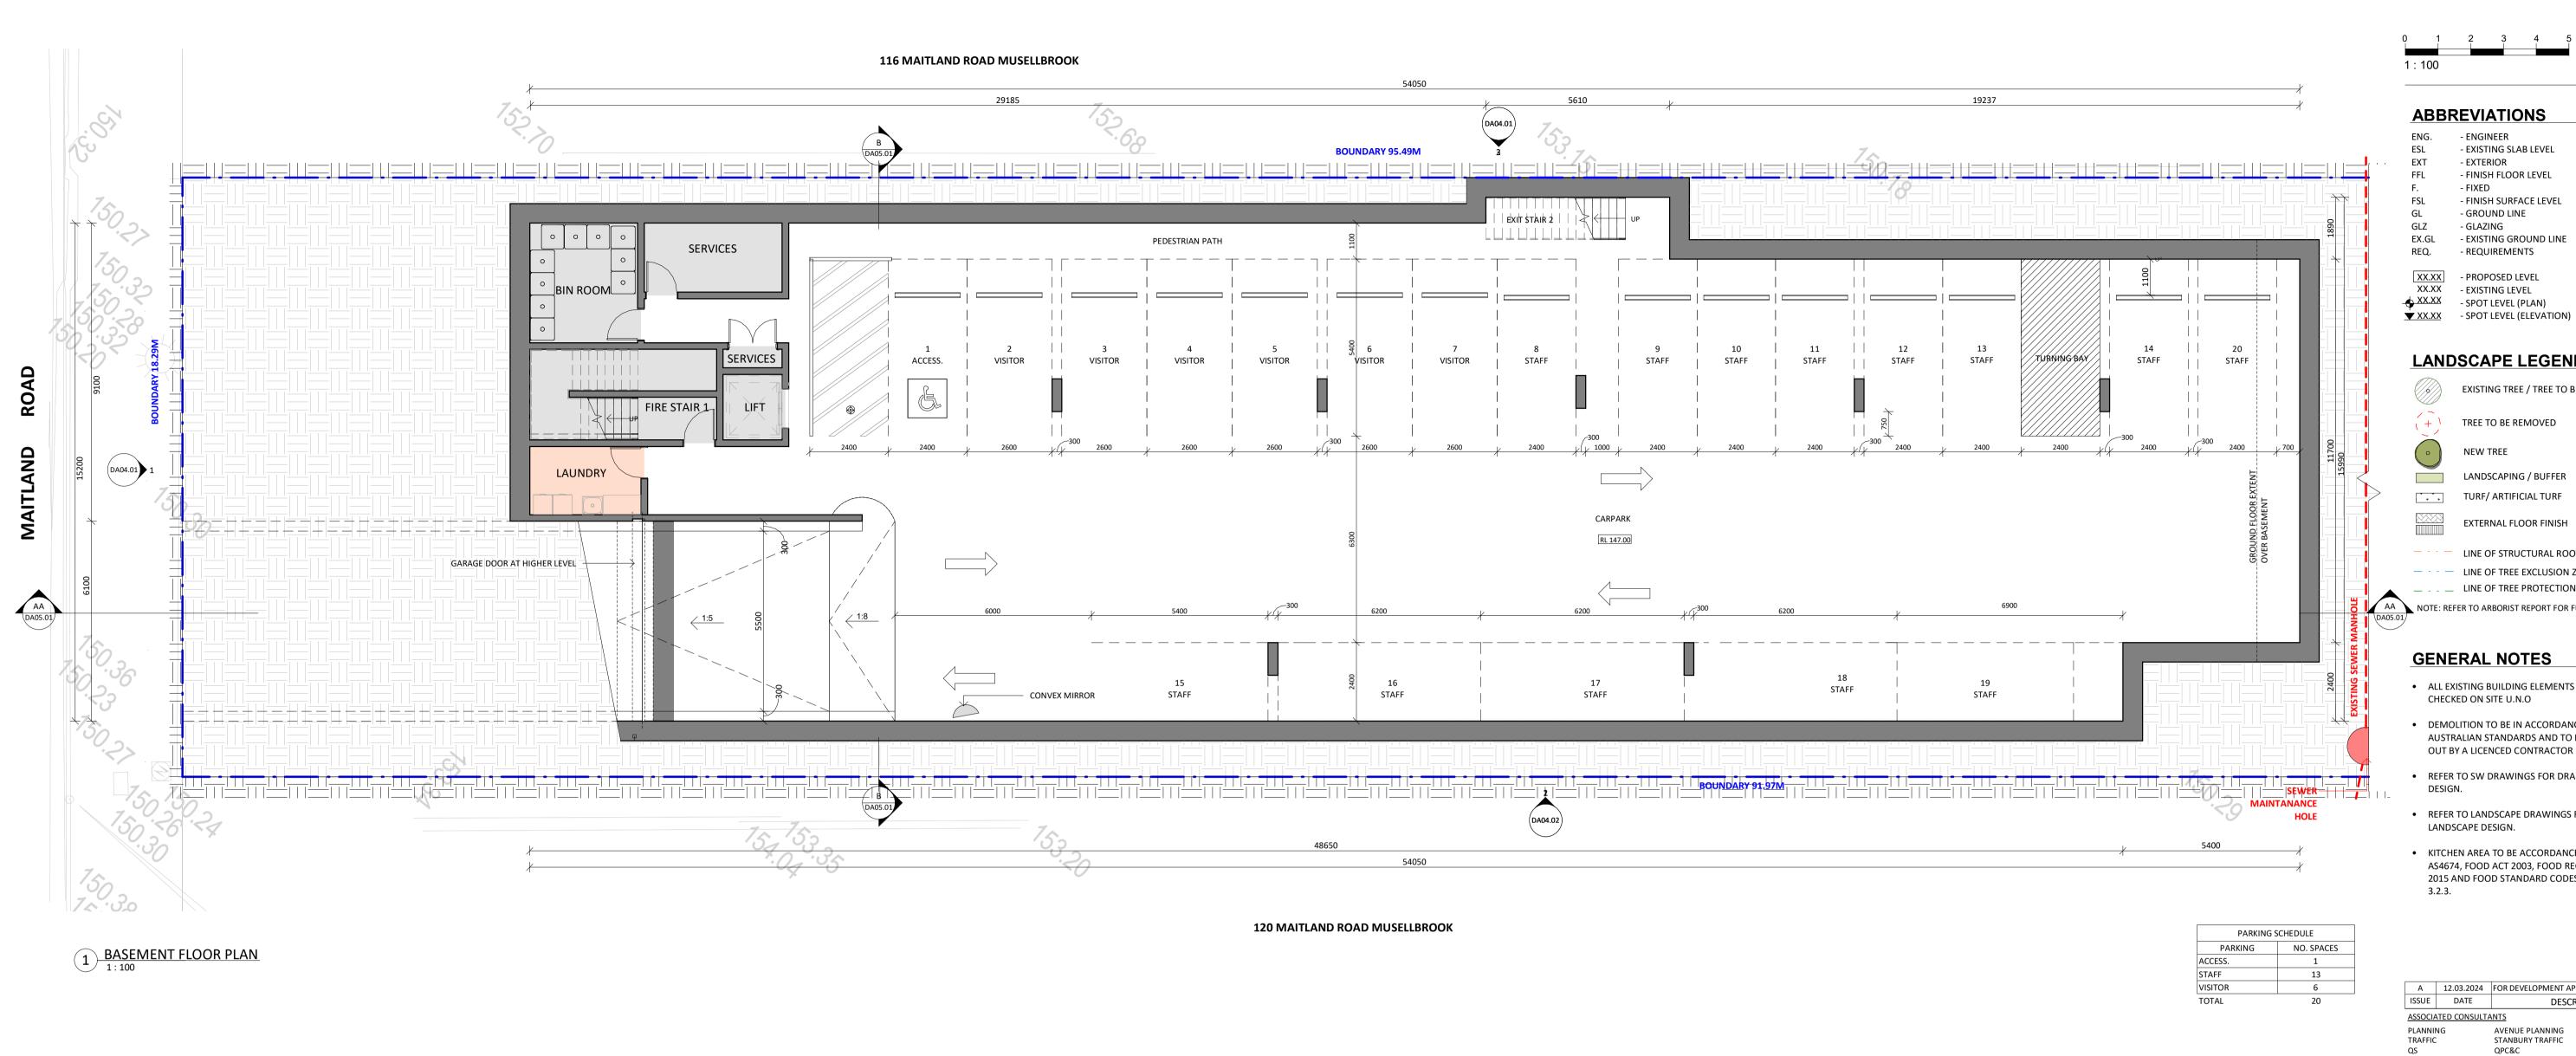

## **ABBREVIATIONS**

ENG. - ENGINEER - EXISTING SLAB LEVEL

EXT - EXTERIOR - FINISH FLOOR LEVEL

- FINISH SURFACE LEVEL - GROUND LINE

EX.GL - EXISTING GROUND LINE REQ. - REQUIREMENTS - PROPOSED LEVEL - EXISTING LEVEL

XX.XX

- GLAZING

▼ XX.XX - SPOT LEVEL (ELEVATION)

# LANDSCAPE LEGEND

- SPOT LEVEL (PLAN)

EXISTING TREE / TREE TO BE RETAINED

TREE TO BE REMOVED

**NEW TREE** 

LANDSCAPING / BUFFER

TURF/ ARTIFICIAL TURF

EXTERNAL FLOOR FINISH

LINE OF STRUCTURAL ROOT ZONE (SRZ) — - - — LINE OF TREE EXCLUSION ZONE (TEZ) \_\_ \_ LINE OF TREE PROTECTION ZONE (TPZ) NOTE: REFER TO ARBORIST REPORT FOR FURTHER DETAILS

## **GENERAL NOTES**

- ALL EXISTING BUILDING ELEMENTS TO BE CHECKED ON SITE U.N.O
- DEMOLITION TO BE IN ACCORDANCE WITH AUSTRALIAN STANDARDS AND TO BE CARRIED OUT BY A LICENCED CONTRACTOR U. N.O
- REFER TO SW DRAWINGS FOR DRAINAGE
- REFER TO LANDSCAPE DRAWINGS FOR LANDSCAPE DESIGN.
- KITCHEN AREA TO BE ACCORDANCE WITH NSW AS4674, FOOD ACT 2003, FOOD REGULATION 2015 AND FOOD STANDARD CODES 3.2.2 AND

PROJECT

CHILDCARE CENTRE

PROJECT ADDRESS

118 MAITLAND STREET MUSWELLBROOK 2333

SHEET NAME

BASEMENT FLOOR PLAN

ISSUED FOR DEVELOPMENT APPLICATION Project number Sheet No.

Scale L.G.A. A1 As indicated MUSWELLBROOK

NOT FOR CONSTRUCTION

TA/MS1 MS/SS 12.03.2024

23714 DA03.01 A DA

SINK/BASIN

BENCHTOP MATERIAL

NOTE: SIMILAR CRAFT SINK. IMAGE FOR

**TYPICAL CRAFT SINK - SECTION** 

JOINERY REFERENCE ONLY