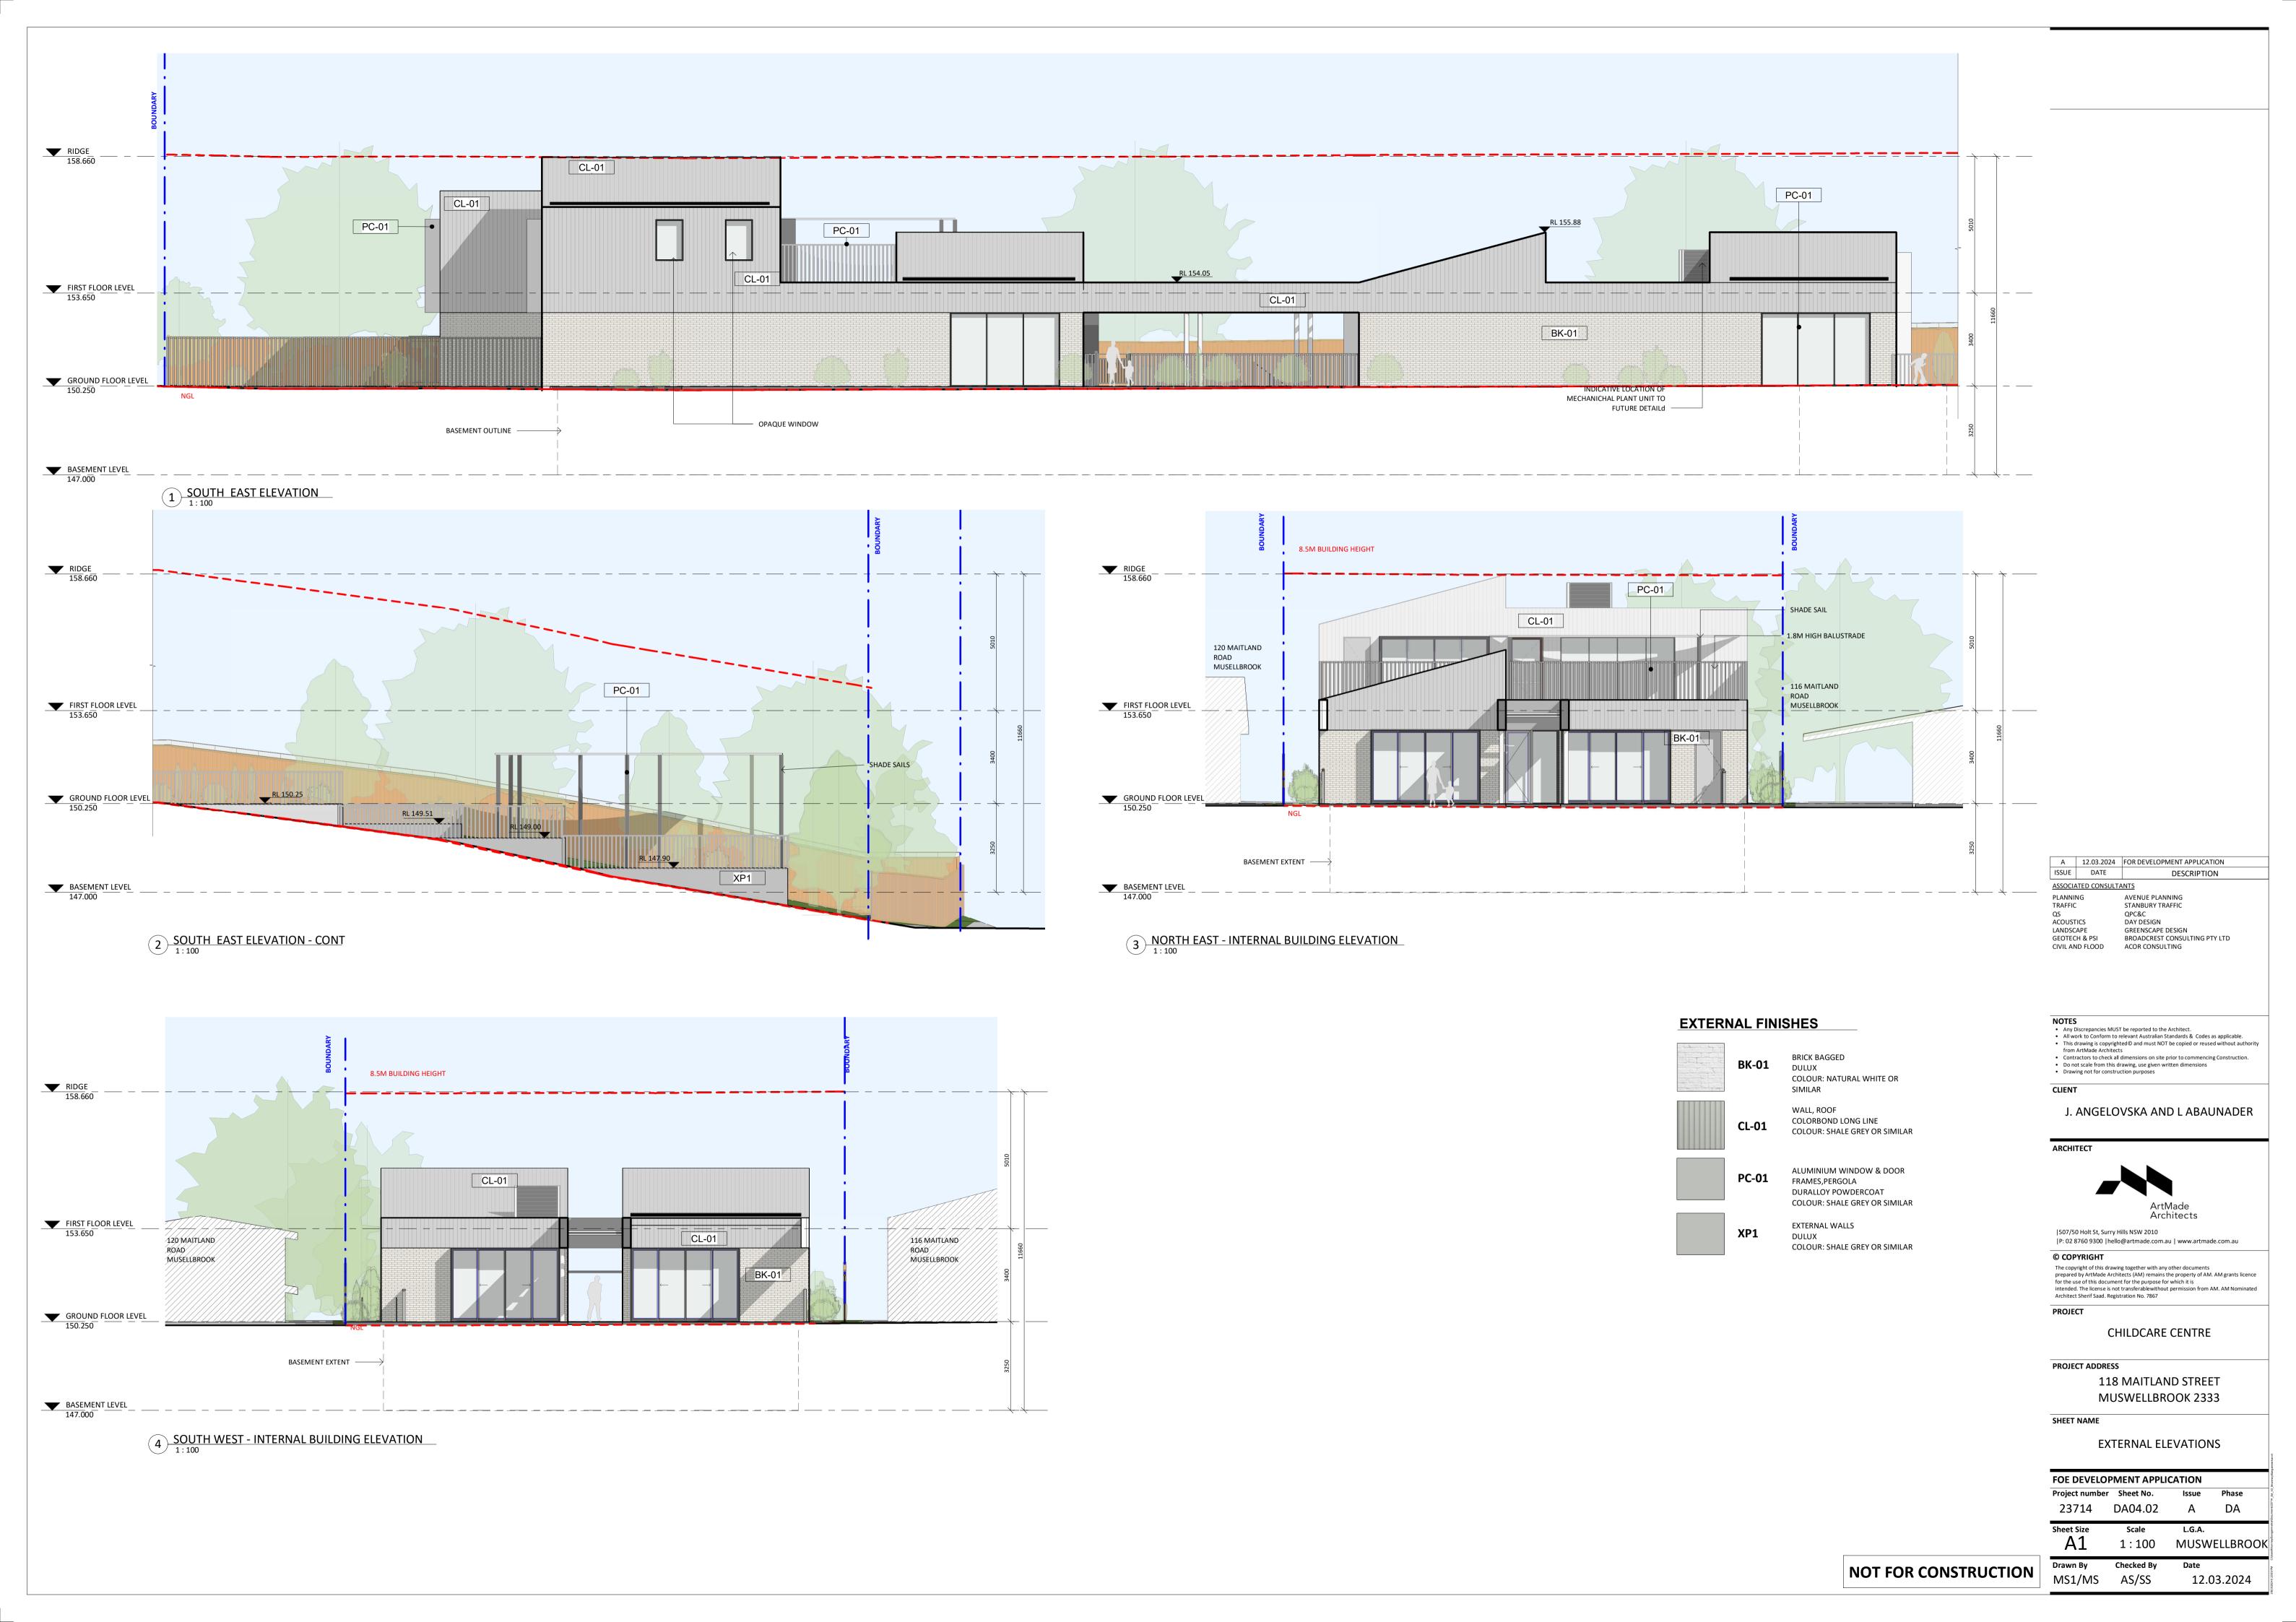

ALUMINIUM WINDOW & DOOR FRAMES,PERGOLA DURALLOY POWDERCOAT

SIMILAR

COLOUR: NATURAL WHITE OR

COLORBOND LONG LINE
COLOUR: SHALE GREY OR SIMILAR

COLOUR: SHALE GREY OR SIMILAR EXTERNAL WALLS

COLOUR: SHALE GREY OR SIMILAR

**EXTERNAL FINISHES** 

**BK-01** 

CL-01

A 12.03.2024 FOR DEVELOPMENT APPLICATION
ISSUE DATE DESCRIPTION ASSOCIATED CONSULTANTS AVENUE PLANNING STANBURY TRAFFIC PLANNING TRAFFIC QPC&C

ACOUSTICS DAY DESIGN LANDSCAPE GREENSCAPE DESIGN **GEOTECH & PSI** BROADCREST CONSULTING PTY LTD CIVIL AND FLOOD ACOR CONSULTING

PROJECT

CHILDCARE CENTRE

PROJECT ADDRESS

118 MAITLAND STREET MUSWELLBROOK 2333

SHEET NAME

**SECTIONS & EXTERNAL FINISHES** 

ISSUED FOR DEVELOPMENT APPLICATION 23714 DA05.01 DA Α

NOT FOR CONSTRUCTION