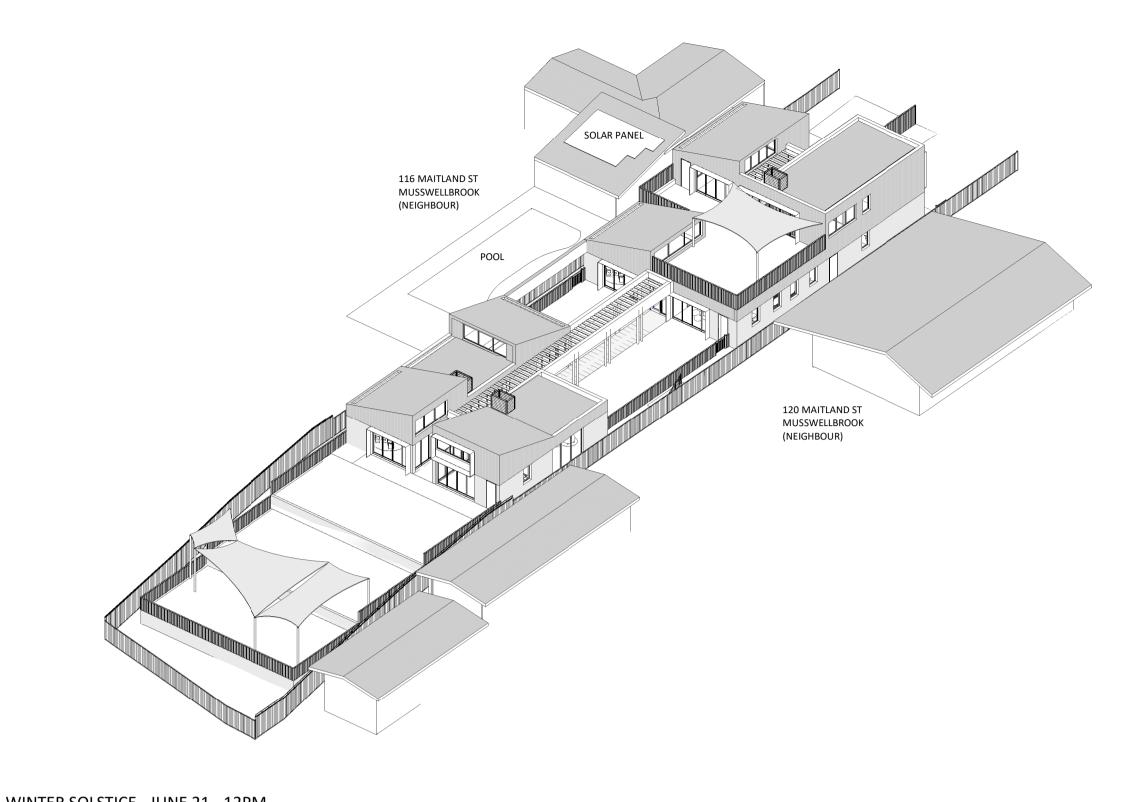

# 3 WINTER SOLSTICE - JUNE 21 - 3PM

1 WINTER SOLSTICE - JUNE 21 - 9AM

2 WINTER SOLSTICE - JUNE 21 - 12PM

J. ANGELOVSKA AND L ABAUNADER

CLIENT

A 12.03.2024 FOR DEVELOPMENT APPLICATION

ISSUE DATE DESCRIPTION

QPC&C