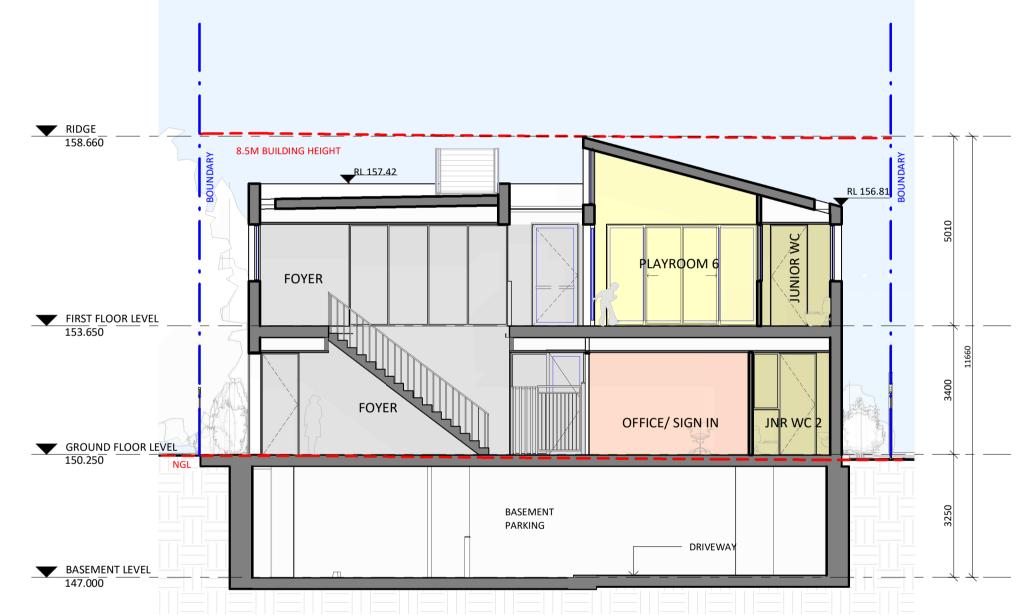

4 8.5M HEIGHT DIAGRAM

NOT FOR CONSTRUCTION

L.G.A. 1:100 MUSWELLBROOK TA/MS1 MS/SS 12.03.2024

SECTION A-A - CONT 1:100 B SECTION B-B 1:100

- SHADE SAIL

**OUTDOOR PLAY AREA 2** 

LANDSCAPE DESIGN TO

DETAILS

A SECTION A-A 1:100

FIRST FLOOR LEVEL
153.650

GROUND FLOOR LEVEL

BASEMENT LEVEL \_ 147.000

1.8M HIGH BALUSTRADE WITH GATE RL 155.88 OUTDOOR PLAY AREA 3 PLAYROOM 6 FIRST FLOOR LEVEL
153.650 PLAYROOM 2 OUTDOOR PLAY AREA 1 PLAYROOM 4 PLAYROOM 3 GROUND FLOOR LEVEL EXIT STAIR 1 RL 149.60 OSD TANK UNDER BASEMENT PARKING STORMWATER BASEMENT LEVEL 147.000

ALUMINIUM WINDOW & DOOR FRAMES,PERGOLA DURALLOY POWDERCOAT

SIMILAR

COLOUR: NATURAL WHITE OR

COLORBOND LONG LINE
COLOUR: SHALE GREY OR SIMILAR

COLOUR: SHALE GREY OR SIMILAR EXTERNAL WALLS

COLOUR: SHALE GREY OR SIMILAR

**EXTERNAL FINISHES** 

**BK-01** 

CL-01

A 12.03.2024 FOR DEVELOPMENT APPLICATION
ISSUE DATE DESCRIPTION ASSOCIATED CONSULTANTS AVENUE PLANNING STANBURY TRAFFIC PLANNING TRAFFIC QPC&C

ACOUSTICS DAY DESIGN LANDSCAPE GREENSCAPE DESIGN **GEOTECH & PSI** BROADCREST CONSULTING PTY LTD CIVIL AND FLOOD ACOR CONSULTING