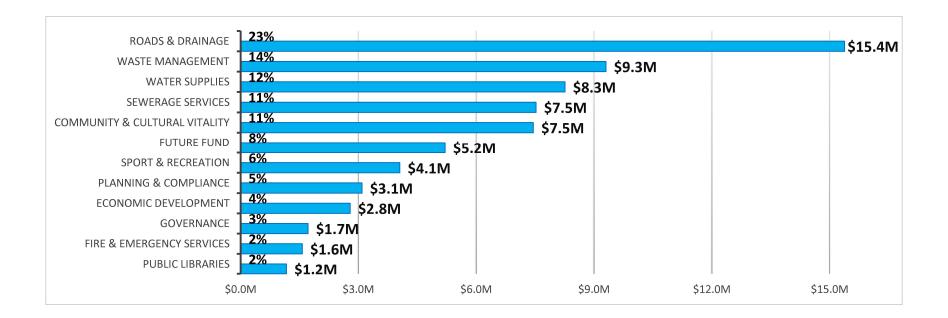

# How are the Resources Allocated?

Council's 2024/25 Budget Estimates operating expenditure of \$67.5 million will deliver services in the following areas: