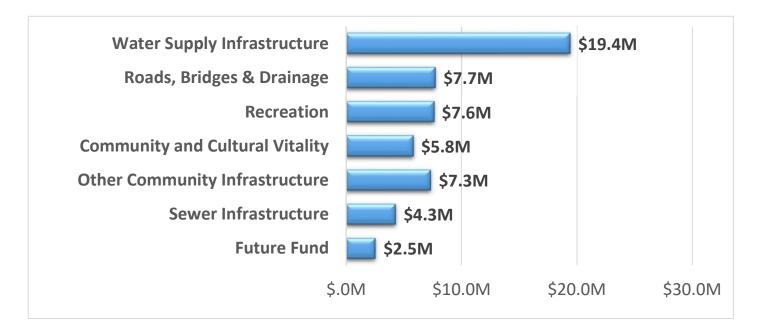

# **Capital Expenditure Overview**

Council's 2024/25 Budget Estimates capital expenditure of \$54.8 million will deliver services in the following areas: