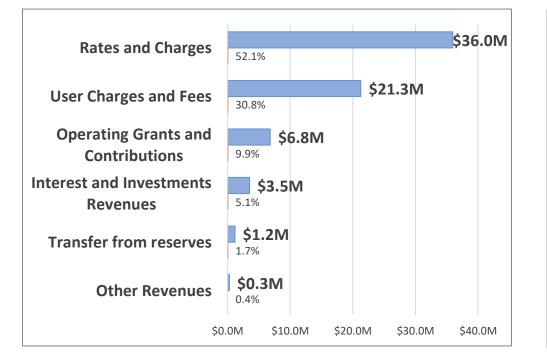

# **Sources of Income**

Council's consolidated 2024/25 Budget Operating Income of \$69 million is composed of:

The 2024/25 Rate Peg set by IPART for Ordinary Rates is 4.5%, which results in Rates income of \$23M, and is composed of:

## **General Fund**

|                                    |                                | Current Year          |                       | Next Year                      | F                              | orward Estimates               |                                |
|------------------------------------|--------------------------------|-----------------------|-----------------------|--------------------------------|--------------------------------|--------------------------------|--------------------------------|
| \$000s                             | 2023/24<br>Original<br>Budgets | 2023/24<br>Carryovers | 2023/24<br>Dec<br>QBR | 2024/25<br>Budget<br>Estimates | 2025/26<br>Budget<br>Estimates | 2026/27<br>Budget<br>Estimates | 2027/28<br>Budget<br>Estimates |
| Revenue                            |                                |                       |                       |                                |                                |                                |                                |
| Rates and Charges                  | 25,971                         | -                     | 25,971                | 26,686                         | 27,450                         | 27,999                         | 28,559                         |
| User Charges and Fees              | 6,027                          | -                     | 7,019                 | 8,598                          | 8,770                          | 8,946                          | 9,125                          |
| Operating Grants and Contributions | 6,366                          | 120                   | 8,050                 | 6,958                          | 7,097                          | 7,239                          | 7,384                          |
| Other Revenues                     | 285                            | -                     | 288                   | 296                            | 302                            | 308                            | 314                            |
| Interest and Investments Revenues  | 715                            | -                     | 788                   | 2,563                          | 2,016                          | 1,602                          | 1,466                          |
| Internal Revenue                   | 7,160                          | 80                    | 7,240                 | 8,293                          | 8,122                          | 8,285                          | 8,451                          |
| Transfer from reserves             | 964                            | 1,370                 | 2,484                 | 1,202                          | 1,226                          | 1,251                          | 1,276                          |
| Revenue Total                      | 47,488                         | 1,571                 | 51,840                | 54,596                         | 54,984                         | 55,630                         | 56,573                         |
| Expenses                           |                                |                       |                       |                                |                                |                                |                                |
| Wages and Salaries                 | 14,476                         | 105                   | 14,870                | 15,315                         | 15,622                         | 15,934                         | 16,253                         |
| Materials and Contracts            | 13,041                         | 1,389                 | 16,691                | 16,192                         | 16,385                         | 16,576                         | 16,857                         |
| Other Costs                        | 4,667                          | 76                    | 4,974                 | 5,271                          | 5,432                          | 5,540                          | 5,651                          |
| Depreciation                       | 10,407                         | -                     | 10,407                | 11,485                         | 11,255                         | 11,480                         | 11,709                         |
| Borrowing Costs                    | 611                            | -                     | 611                   | 762                            | 778                            | 793                            | 809                            |
| Overheads                          | 2,391                          | -                     | 2,391                 | 2,301                          | 2,347                          | 2,394                          | 2,442                          |
| Transfer to reserves               | 1,896                          | -                     | 1,896                 | 3,270                          | 3,167                          | 2,912                          | 2,852                          |
| Expenses Total                     | 47,488                         | 1,571                 | 51,840                | 54,596                         | 54,984                         | 55,630                         | 56,573                         |
| General Fund Surplus/(Deficit)     |                                | -                     | -                     | 0                              | -                              | -                              | -                              |