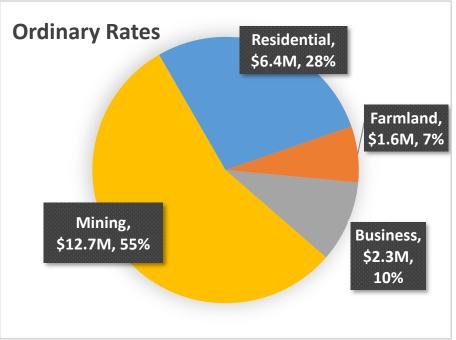

# **Sources of Income**

Council's consolidated 2024/25 Budget Operating Income of \$69 million is composed of:

The 2024/25 Rate Peg set by IPART for Ordinary Rates is 4.5%, which results in Rates income of \$23M, and is composed of: