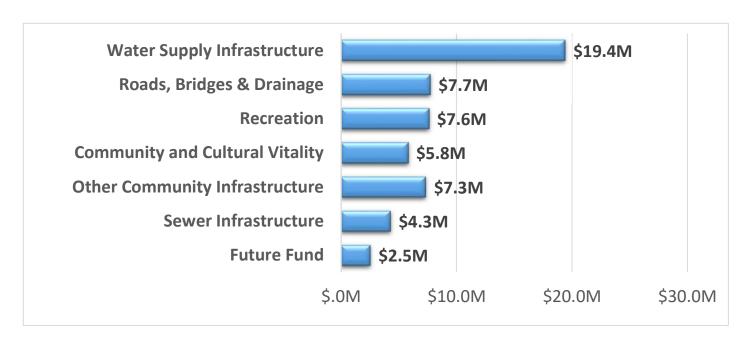

# **Capital Expenditure Overview**

Council's 2024/25 Budget Estimates capital expenditure of \$54.8 million will deliver services in the following areas: