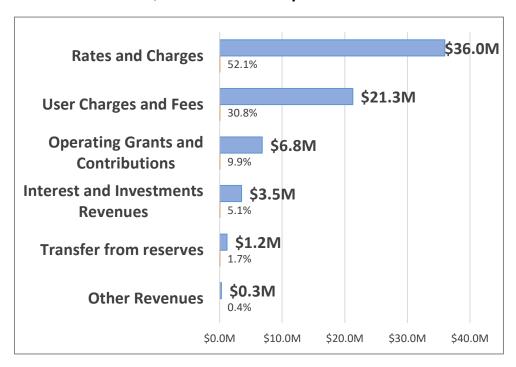

### **Sources of Income**

Council's consolidated 2024/25 Budget Operating Income of \$69 million is composed of:

The 2024/25 Rate Peg set by IPART for Ordinary Rates is 4.5%, which results in Rates income of \$23M, and is composed of: