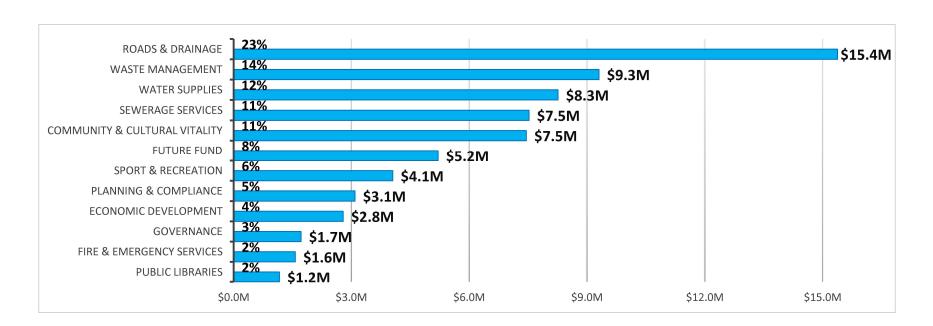

## **How are the Resources Allocated?**

Council's 2024/25 Budget Estimates operating expenditure of \$67.5 million will deliver services in the following areas: