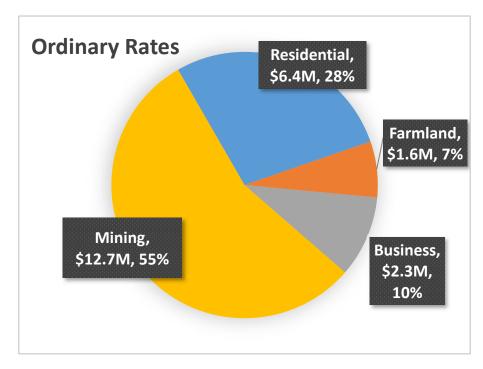

### **Sources of Income**

Council's consolidated 2024/25 Budget Operating Income of \$69 million is composed of:

The 2024/25 Rate Peg set by IPART for Ordinary Rates is 4.5%, which results in Rates income of \$23M, and is composed of: