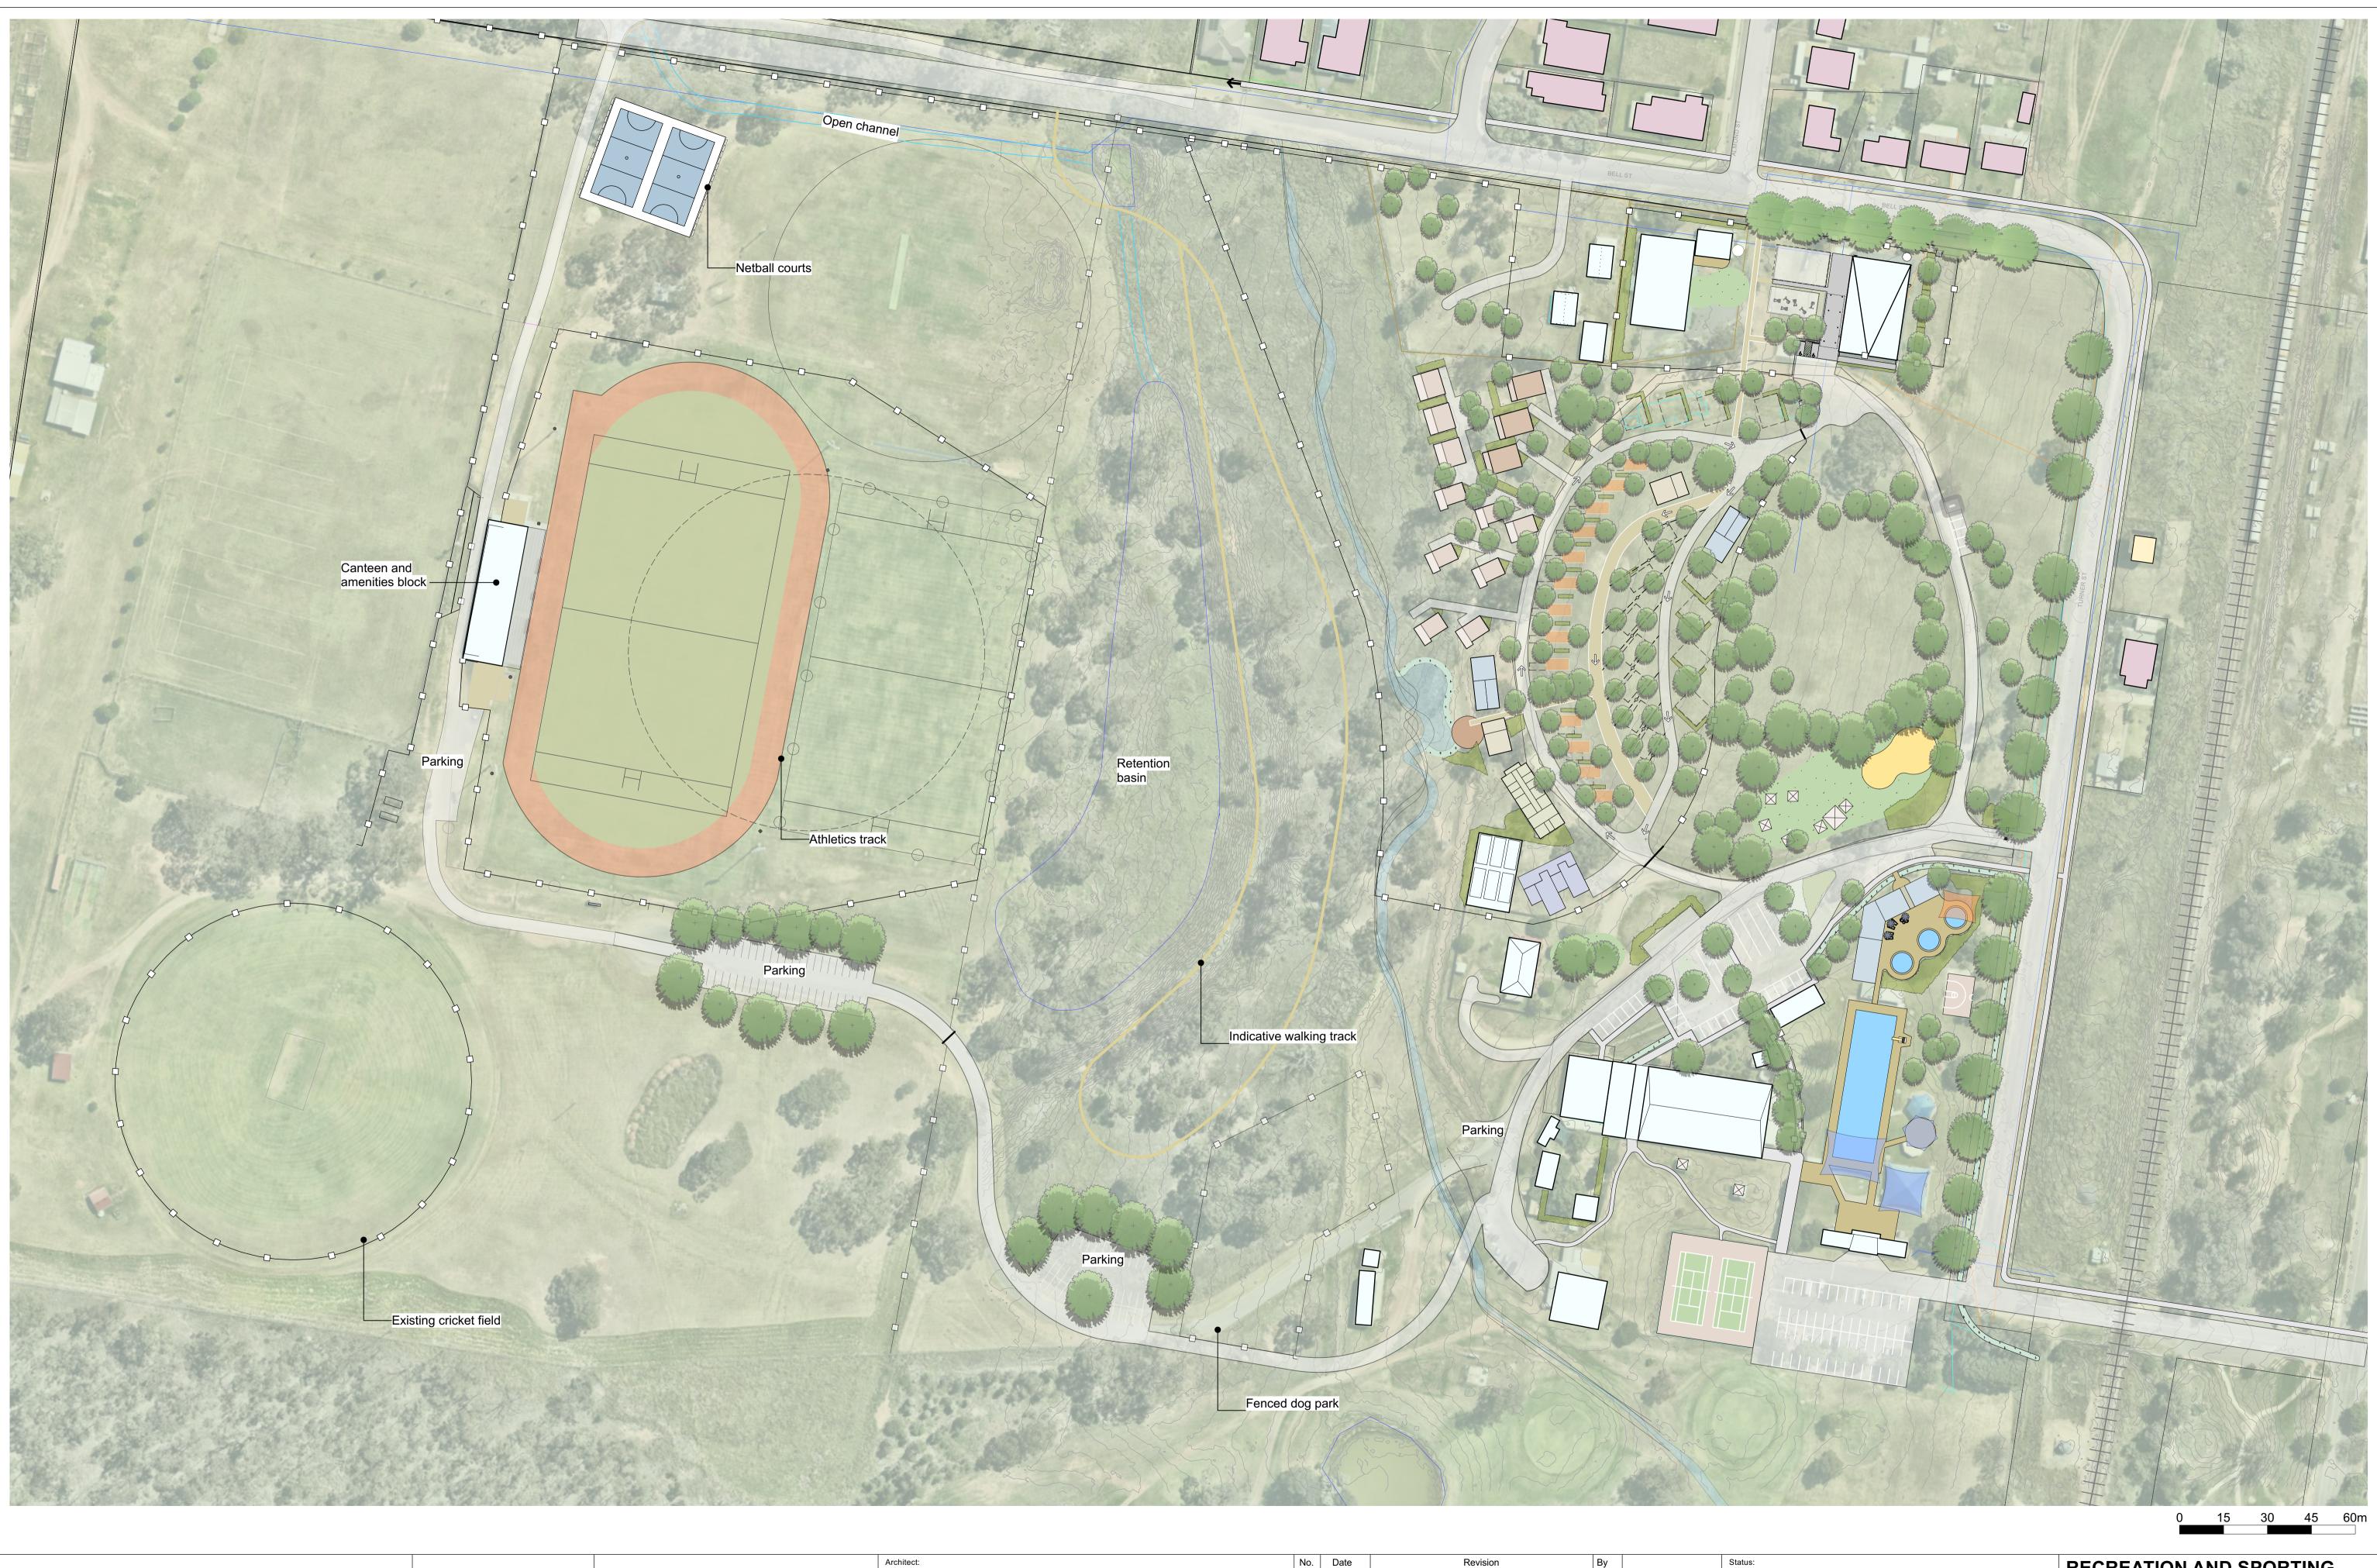

Engineer:

| No. |
|-----|
| Α   |
| В   |
| С   |
|     |

Status: Draft DENMAN TOURIST PARK AND THERMAL BATHS

North

|  | RECREATION AND SPORTING<br>LEISURE CENTRE MASTER PLAN |      |              |    |             |              |  |
|--|-------------------------------------------------------|------|--------------|----|-------------|--------------|--|
|  | Scale: 1:1000<br>ORIGINAL DRAWING AT A1.              |      |              |    | Project No. | 2420         |  |
|  |                                                       |      |              |    |             |              |  |
|  | Drawn Bu                                              | A.V. | Approved By: | DM | Drawing No. | Rev.         |  |
|  | Drawn By:                                             | AY   |              |    | LP002       | $\mathbf{C}$ |  |
|  | Checked By:                                           | тв   |              |    | LPUUZ       | С            |  |