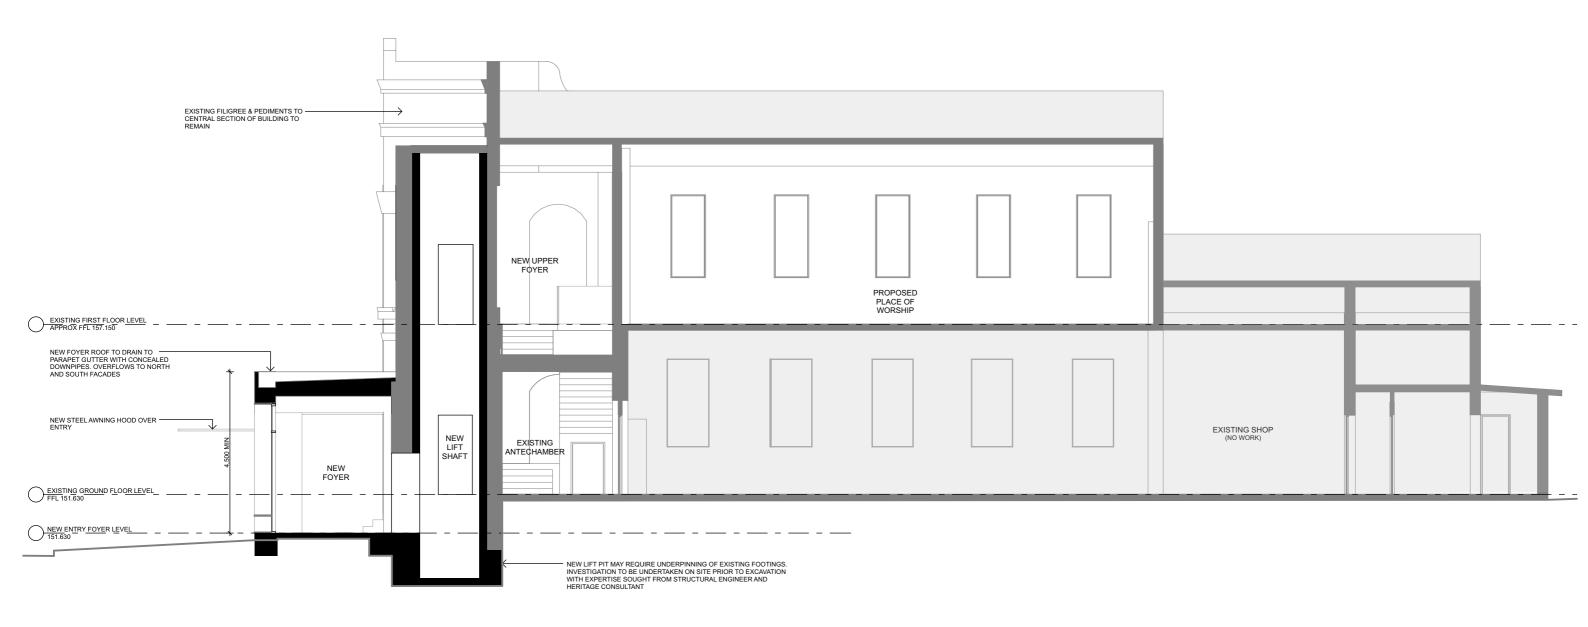

#### The Vines Community Church

PROPOSED PLACE OF WORSHIP AT 75 BRIDGE STREET, MUSWELLBROOK, 2333 FOR THE VINES COMMUNITY CHURCH

FOR THE VINES COMMUNITY CHURch Section A V0122 DA10

1:100@A3 Rev DA1

MAXWELL&PAGE