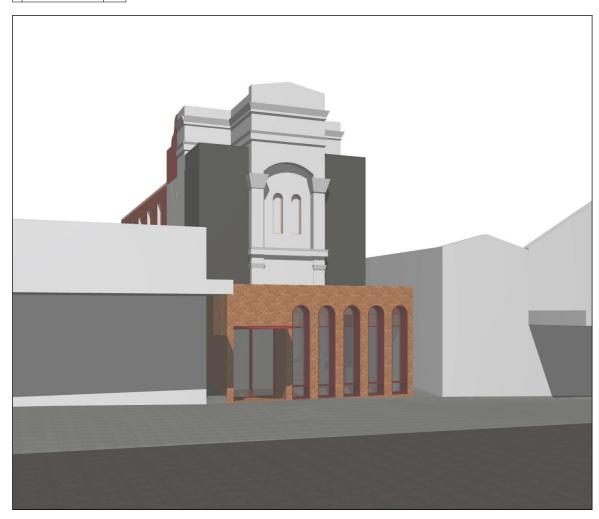

## The Vines Community Church

PROPOSED PLACE OF WORSHIP AT 75 BRIDGE STREET, MUSWELLBROOK, 2333 FOR THE VINES COMMUNITY CHURCH

### The Vines Community Church

PROPOSED PLACE OF WORSHIP AT 75 BRIDGE STREET, MUSWELLBROOK, 2333 FOR THE VINES COMMUNITY CHURCH

Cover Page V0122 DA01

@A3 Rev DA1

The information contained in the document is copyright and may not b used or reproduced for any other project or purpose. Verify all dimension and levels on site and report any discrepancies prior to th commencement of work. Drawings are to be read in conjunction with a contract documents. Use figured dimensions only. Do not scale for drawings. The accuracy of content and format for copies of drawing issued electronically cannot be guaranteed. The completion of the issued details checked and authorised section below is confirmation of the status of the drawing. The drawing shall not be used for construction unles endorsed "For Construction" and authorised for issue