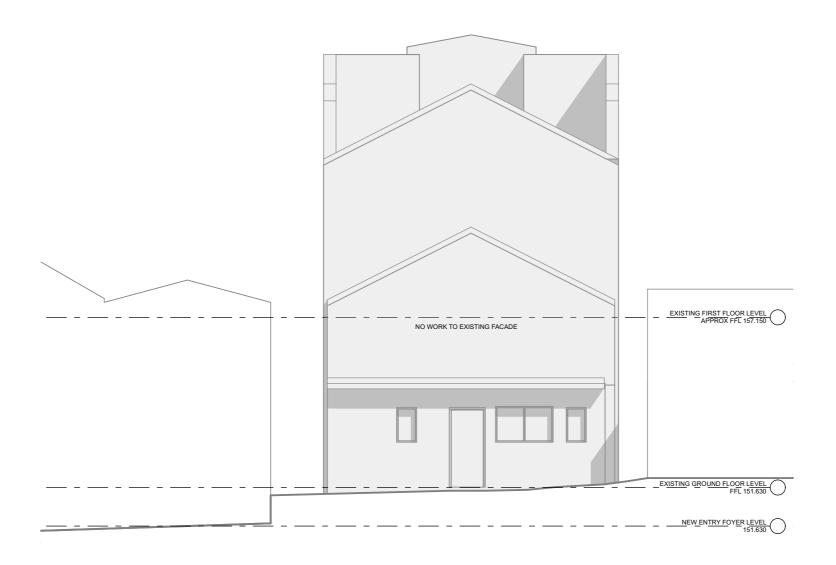

### The Vines Community Church

PROPOSED PLACE OF WORSHIP AT 75 BRIDGE STREET, MUSWELLBROOK, 2333 FOR THE VINES COMMUNITY CHURCH

South Elevation

V0122 DA07 1:100@A3 Rev DA1

The information contained in the document is copyright and may not be used or reproduced for any other project or purpose. Verify all dimensions and levels on site and report any discrepancies prior to the commencement of work. Drawings are to be read in conjunction with all drawings. The accuracy of content and format for copies of drawings issued electronically cannot be guaranteed. The completion of the sisu details checked and authorised section below is confirmation of the statu of the drawing. The drawing shall not be used for construction unless