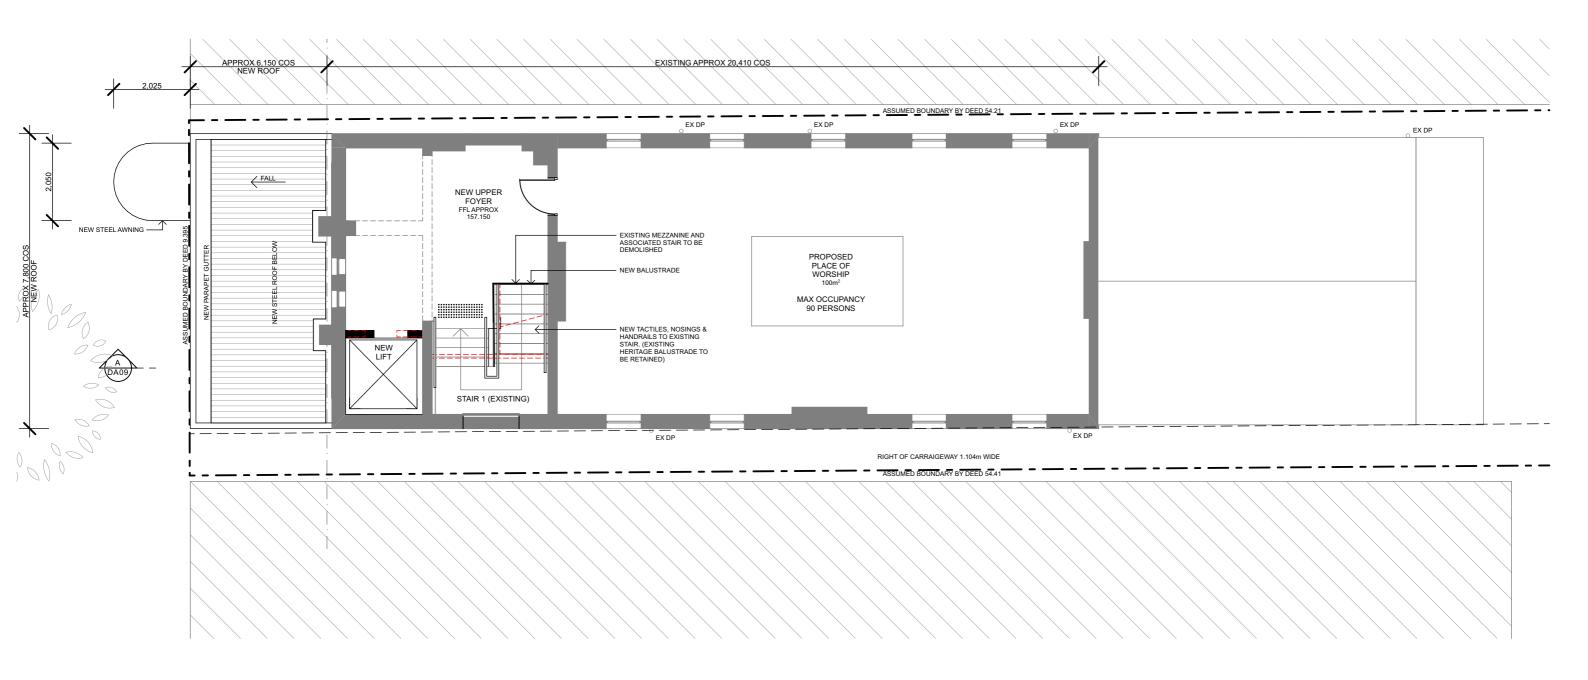

#### AREAS

GFA LOWER LEVEL: 223m<sup>2</sup> GFA UPPER LEVEL: 126m<sup>2</sup> TOTAL GFA: 349m<sup>2</sup>

NOTE ALL AREA CALCULATIONS ARE APPROXIMATE ONLY

NEW GFA UNCHANGED FROM EXISTING

## The Vines Community Church

PROPOSED PLACE OF WORSHIP AT 75 BRIDGE STREET, MUSWELLBROOK, 2