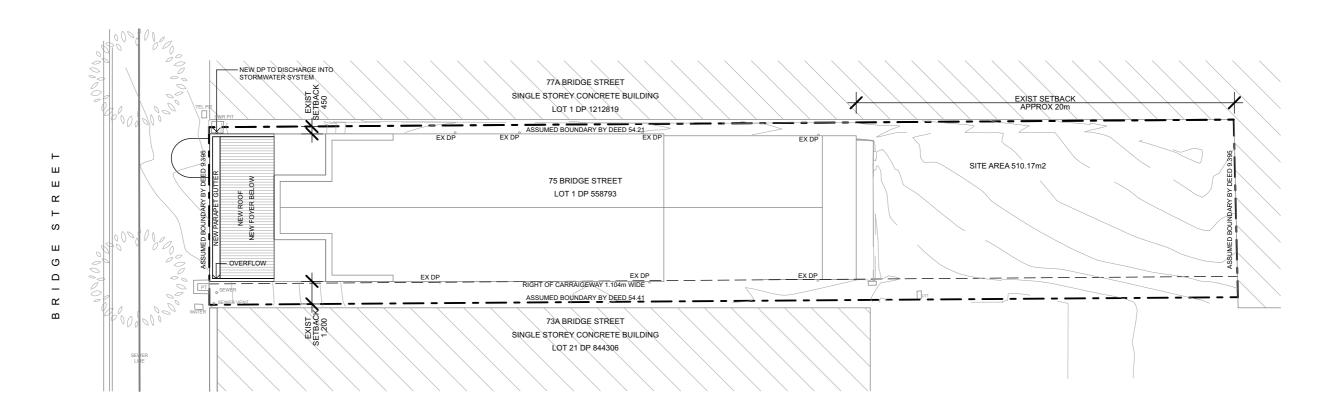

#### AREAS

GFA LOWER LEVEL: 223m<sup>2</sup> GFA UPPER LEVEL: 126m<sup>2</sup>

TOTAL GFA: 349m<sup>2</sup>

NOTE ALL AREA CALCULATIONS ARE APPROXIMATE ONLY

#### AREAS

GFA LOWER LEVEL: 223m<sup>2</sup> GFA UPPER LEVEL: 126m<sup>2</sup> TOTAL GFA: 349m<sup>2</sup>

NOTE ALL AREA CALCULATIONS ARE APPROXIMATE ONLY

NEW GFA UNCHANGED FROM EXISTING