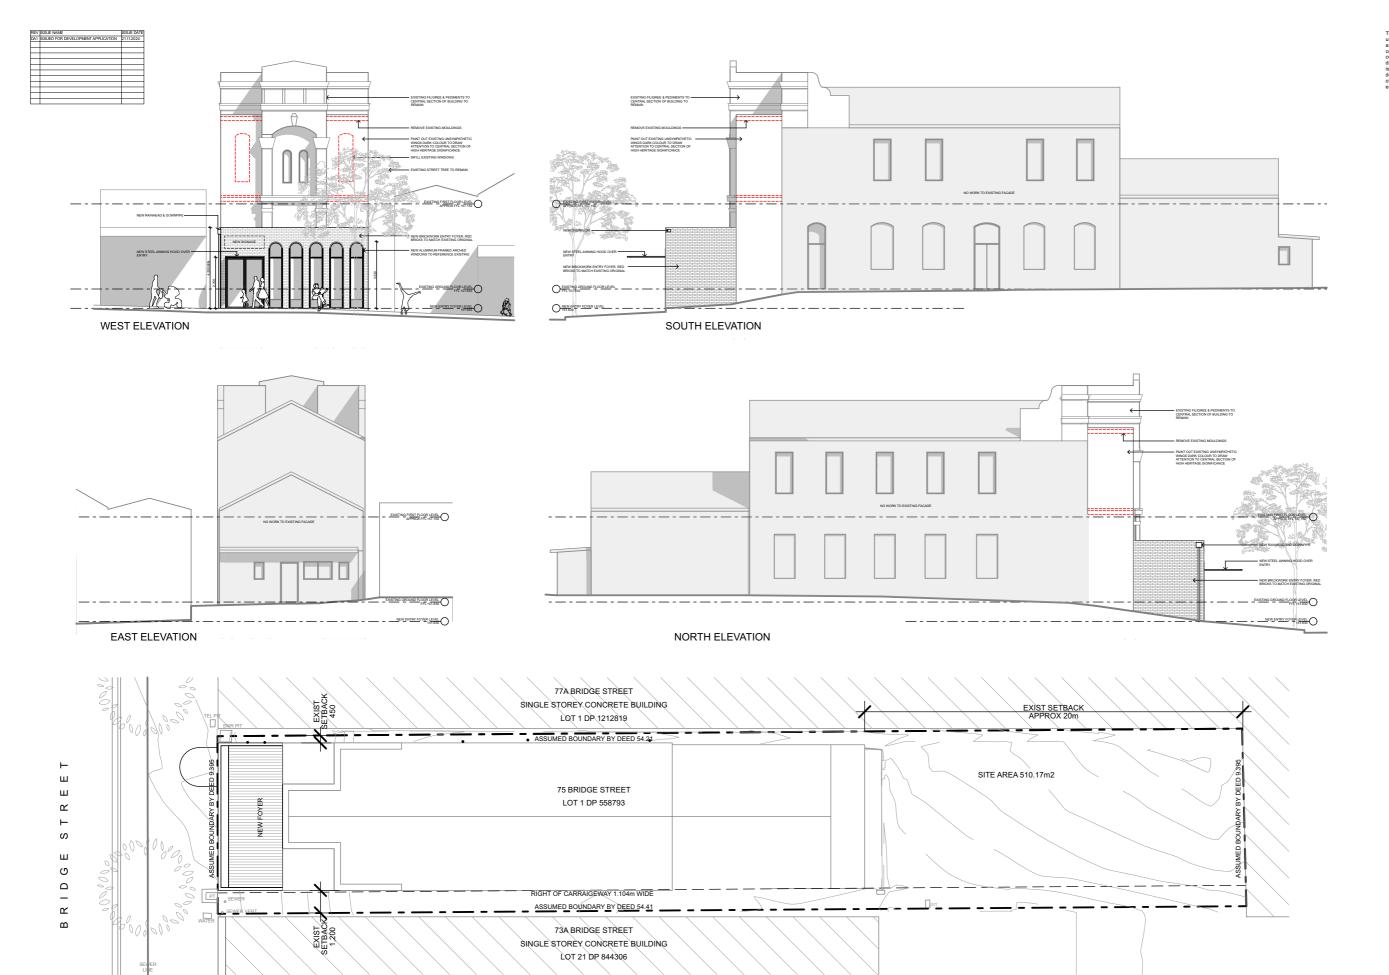

## The Vines Community Church

PROPOSED PLACE OF WORSHIP AT 75 BRIDGE STREET, MUSWELLBROOK, 2333 FOR THE VINES COMMUNITY CHURCH

### The Vines Community Church

PROPOSED PLACE OF WORSHIP AT 75 BRIDGE STREET, MUSWELLBROOK, 2333 FOR THE VINES COMMUNITY CHURCH

South Elevation

V0122 DA07 1:100@A3 Rev DA1

The information contained in the document is copyright and may not be used or reproduced for any other project or purpose. Verify all dimensions and levels on site and report any discrepancies prior to the commencement of work. Drawings are to be read in conjunction with all drawings. The accuracy of content and format for copies of drawings issued electronically cannot be guaranteed. The completion of the sisu details checked and authorised section below is confirmation of the statu of the drawing. The drawing shall not be used for construction unless

### The Vines Community Church

PROPOSED PLACE OF WORSHIP AT 75 BRIDGE STREET, MUSWELLBROOK, 2333 FOR THE VINES COMMUNITY CHURCH

North Elevation V0122 DA08 1:100@A3 Rev DA1

The Vines Community Church
PROPOSED PLACE OF WORSHIP AT 75 BRIDGE STREET, MUSWELLBROOK, 2333
FOR THE VINES COMMUNITY CHURCH
East Elevation V0122 DA09 1:100@A3 Rev DA1

#### The Vines Community Church

PROPOSED PLACE OF WORSHIP AT 75 BRIDGE STREET, MUSWELLBROOK, 2333 FOR THE VINES COMMUNITY CHURCH

FOR THE VINES COMMUNITY CHURch Section A V0122 DA10

1:100@A3 Rev DA1

MAXWELL&PAGE