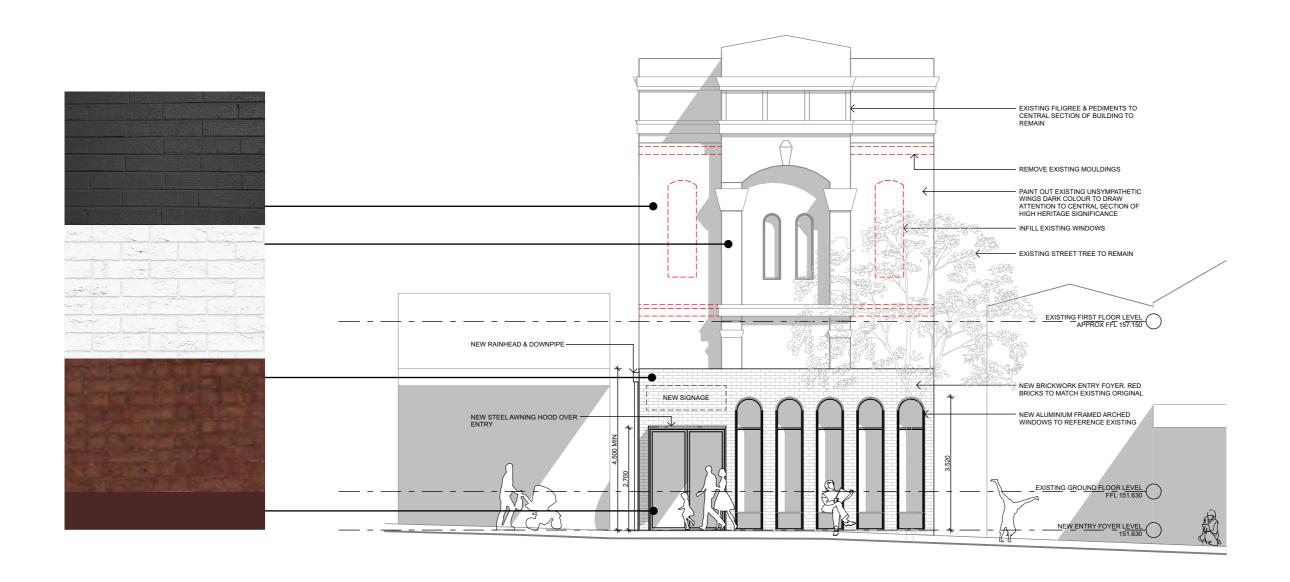

### The Vines Community Church

PROPOSED PLACE OF WORSHIP AT 75 BRIDGE STREET, MUSWELLBROOK, 2333 FOR THE VINES COMMUNITY CHURCH

South Elevation

V0122 DA07 1:100@A3 Rev DA1

The information contained in the document is copyright and may not be used or reproduced for any other project or purpose. Verify all dimensions and levels on site and report any discrepancies prior to the commencement of work. Drawings are to be read in conjunction with all drawings. The accuracy of content and format for copies of drawings issued electronically cannot be guaranteed. The completion of the sisu details checked and authorised section below is confirmation of the statu of the drawing. The drawing shall not be used for construction unless