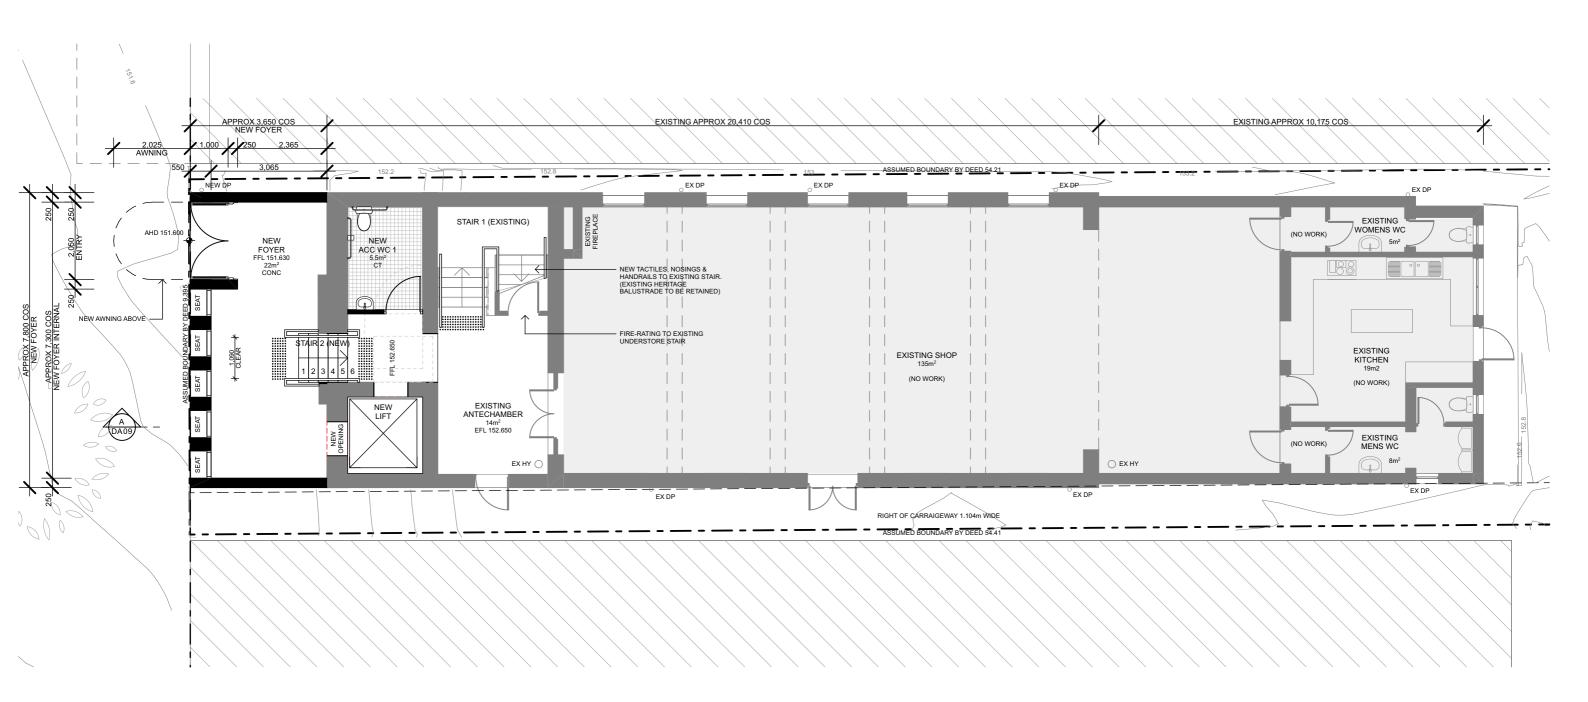

#### AREAS

GFA LOWER LEVEL: 223m<sup>2</sup> GFA UPPER LEVEL: 126m<sup>2</sup>

TOTAL GFA: 349m<sup>2</sup>

NOTE ALL AREA CALCULATIONS ARE APPROXIMATE ONLY

## The Vines Community Church

The information contained in the document is copyright and may not be used or reproduced for any other project or purpose. Verify all dimensions and levels on site and report any discrepancies prior to the commencement of work. Drawings are to be read in conjunction with all contract documents. Use figured dimensions only. Do not scale from drawings. The accuracy of content and format for copies of drawings issued electronically cannot be guaranteed. The completion of the issue details checked and authorised esclin below is confirmation of the status of the drawing. The drawing shall not be used for construction unless endorsed "For Construction" and authorised for issue.

## The Vines Community Church

PROPOSED PLACE OF WORSHIP AT 75 BRIDGE STREET, MUSWELLBROOK, 2333 FOR THE VINES COMMUNITY CHURCH