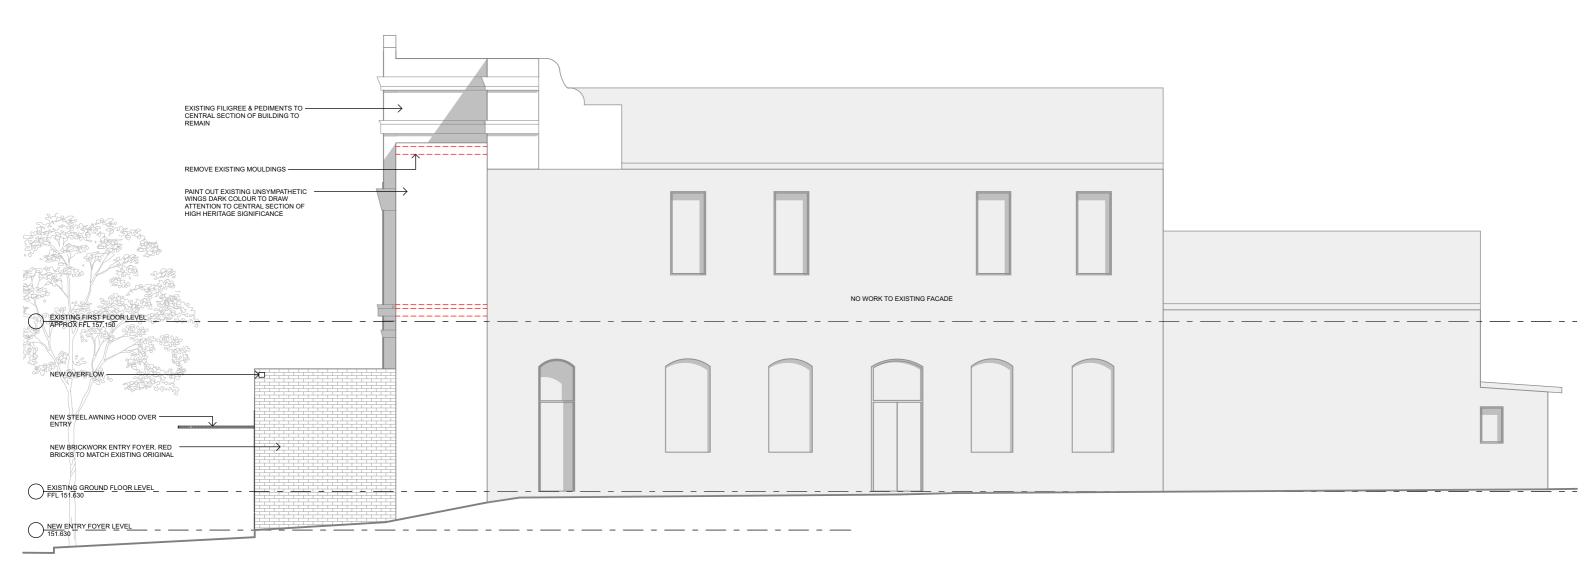

### The Vines Community Church

PROPOSED PLACE OF WORSHIP AT 75 BRIDGE STREET, MUSWELLBROOK, 2333 FOR THE VINES COMMUNITY CHURCH

South Elevation

V0122 DA07 1:100@A3 Rev DA1

The information contained in the document is copyright and may not be used or reproduced for any other project or purpose. Verify all dimensions and levels on site and report any discrepancies prior to the commencement of work. Drawings are to be read in conjunction with all drawings. The accuracy of content and format for copies of drawings issued electronically cannot be guaranteed. The completion of the sisu details checked and authorised section below is confirmation of the statu of the drawing. The drawing shall not be used for construction unless