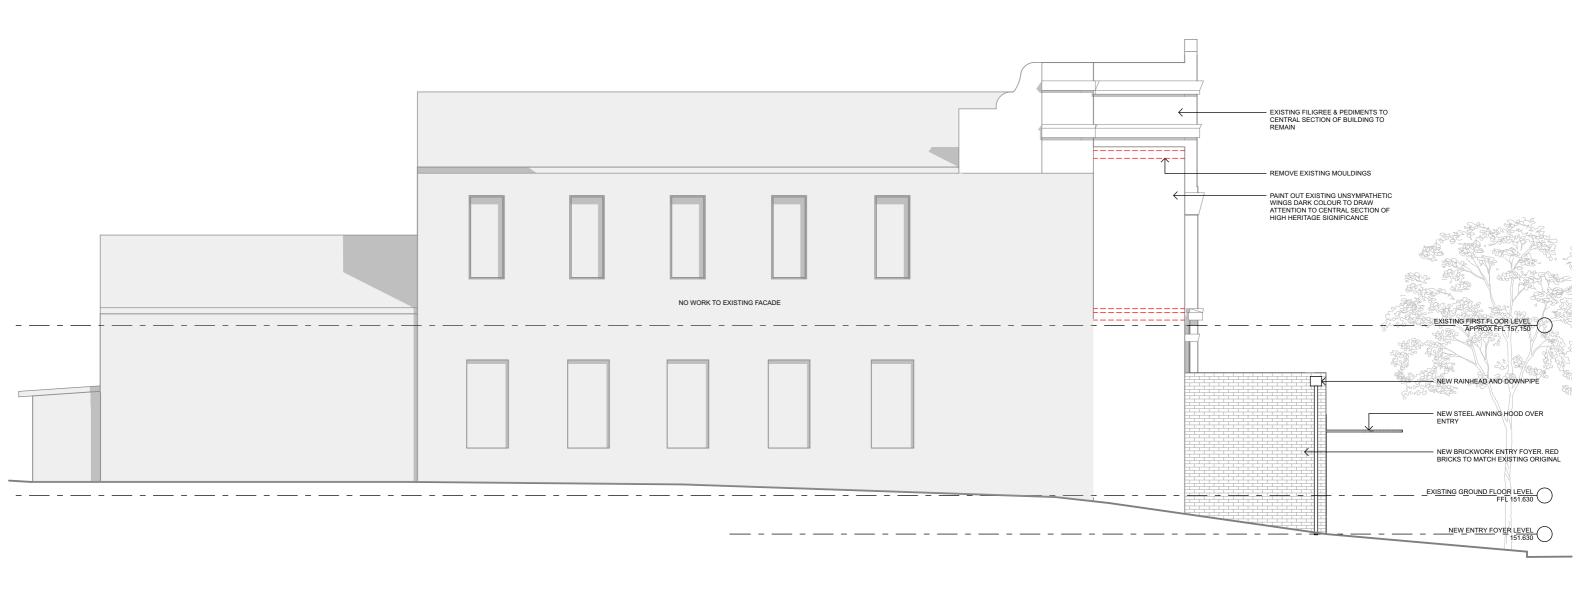

### The Vines Community Church

PROPOSED PLACE OF WORSHIP AT 75 BRIDGE STREET, MUSWELLBROOK, 2333 FOR THE VINES COMMUNITY CHURCH

North Elevation V0122 DA08 1:100@A3 Rev DA1

The Vines Community Church
PROPOSED PLACE OF WORSHIP AT 75 BRIDGE STREET, MUSWELLBROOK, 2333
FOR THE VINES COMMUNITY CHURCH
East Elevation V0122 DA09 1:100@A3 Rev DA1