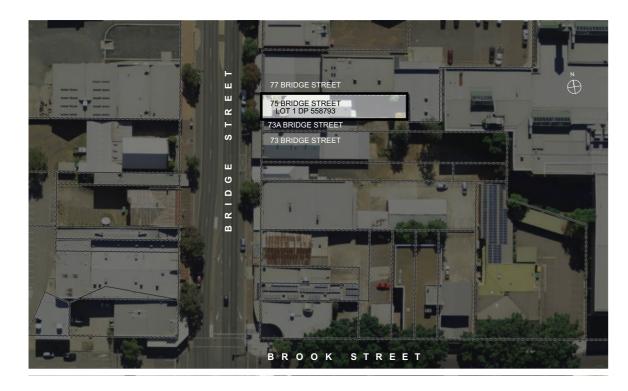

### The Vines Community Church

PROPOSED PLACE OF WORSHIP AT 75 BRIDGE STREET, MUSWELLBROOK, 2333 FOR THE VINES COMMUNITY CHURCH

Cover Page V0122 DA01

@A3 Rev DA1

The information contained in the document is copyright and may not b used or reproduced for any other project or purpose. Verify all dimension and levels on site and report any discrepancies prior to th commencement of work. Drawings are to be read in conjunction with a contract documents. Use figured dimensions only. Do not scale for drawings. The accuracy of content and format for copies of drawing issued electronically cannot be guaranteed. The completion of the issued details checked and authorised section below is confirmation of the status of the drawing. The drawing shall not be used for construction unles endorsed "For Construction" and authorised for issue