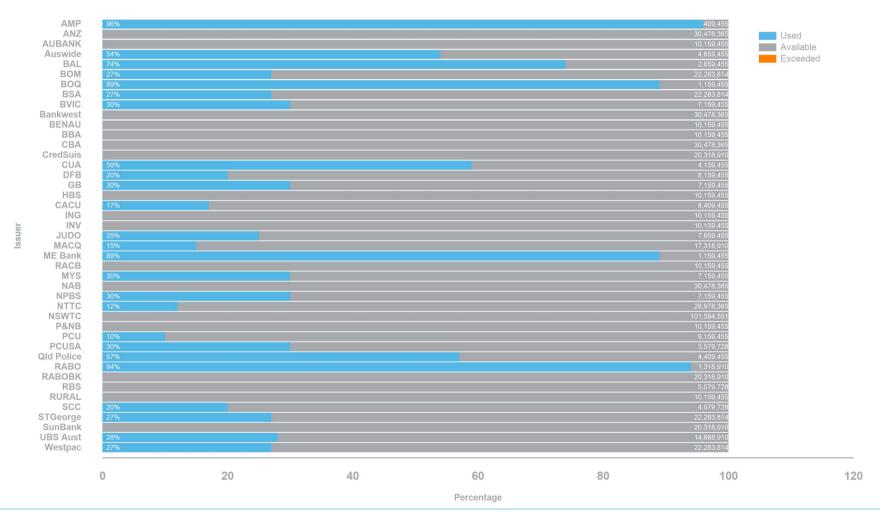

#### 6.4 Report on Investments held as at 31 January 2025

RESOLVED on the motion of Cr L. Dunn and Cr M. Morris that:

The Finance & Governance Advisory Committee notes Council's Investments as at 31 January 2025.

In Favour: Cr R. Scholes, Cr A. Barry, Cr J. Drayton, Cr M. Morris and Cr L. Dunn

Against: Nil

Page 2