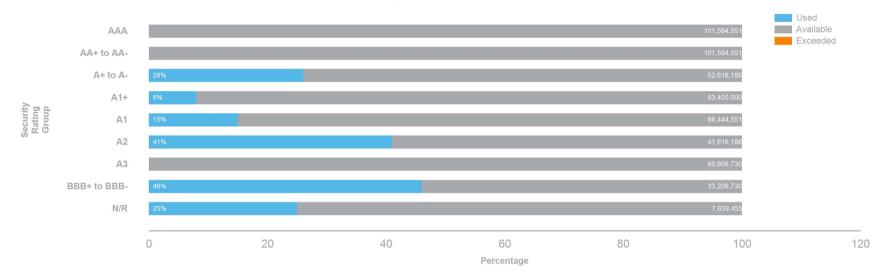

#### 6.4 Report on Investments held as at 31 January 2025

RESOLVED on the motion of Cr L. Dunn and Cr M. Morris that:

The Finance & Governance Advisory Committee notes Council's Investments as at 31 January 2025.

In Favour: Cr R. Scholes, Cr A. Barry, Cr J. Drayton, Cr M. Morris and Cr L. Dunn

Against: Nil

Page 2