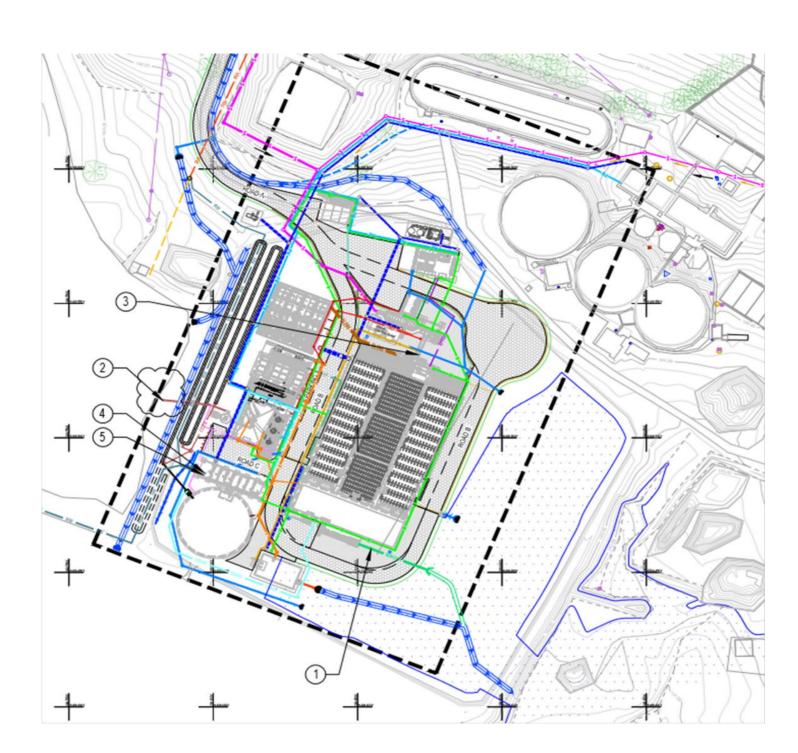

## \*Sampling Point

- Monitoring of discharge from the wet weather UV system at coordinates 299854, 6426459 (Easting, Northing) located at the south-east corner
- of the IDEA tanks, shown as '1' in Figure 1.

  Monitoring of discharge overflow from CCT after dry weathr UV into Emergency Storage Pond 3, at coordinates 299782, 6426514 (Easting,

- Northing), shown as "2" in Figure 1.

  Monitoring of inflow to the plant, at coordinates 299870, 6426531 (Easting, Northing), shown as "3" in Figure 1.

  Monitoring at the Mt Arthur Coal Mine pump station, at coordinates 299797, 6426487 (Easting, Northing) located in the south-western corner, shown as "4" in Figure 1.

  Monitoring at the Muswellbrook Golf Course pump station, on the north-western side of the Bayswater reuse pond, at coordinates 299796, 6426486 (Easting, Northing), shown as "5" in Figure 1.